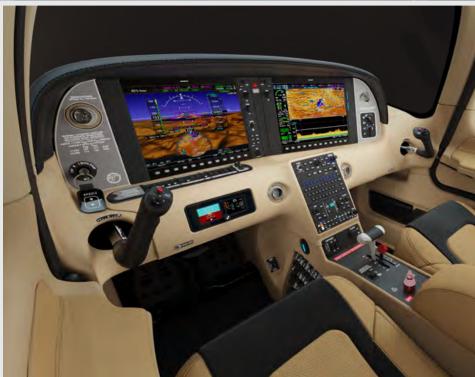

Glareshield | Black Leather, Black Stitch

Instrument Panel Accent | Silver Pattern

Center Console Panel | Black

PERSPECTIVE+™ BY GARMIN® | AIR CONDITIONING | TURBOCHARGED | AIRFRAME PARACHUTE | XI INDIVIDUALIZATION | FLIGHT INTO KNOWN ICE | CIRRUS IQ