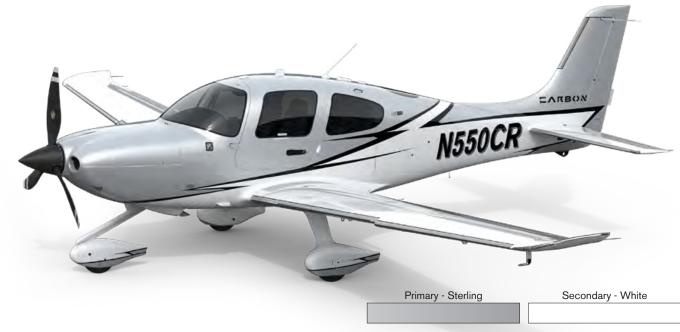

ZANZIBAR / WHITE

METEORITE / WHITE

**CANYON / STERLING** 

FROST / STERLING

CANYON / WHITE

FROST / WHITE

WHITE / STERLING STERLING / WHITE

MONARCH / STERLING