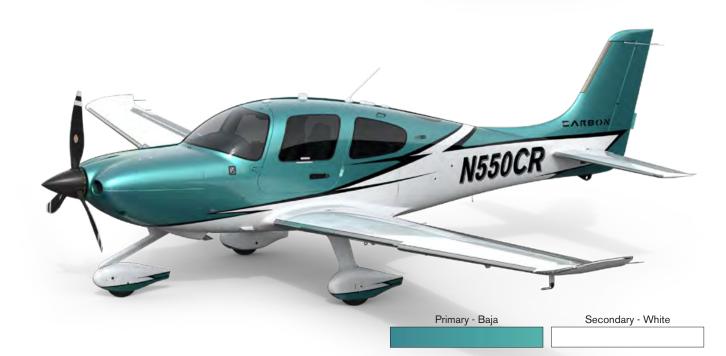

TITAN / WHITE

BAJA / WHITE

Primary - Evolution Secondary - White

EVOLUTION / WHITE

Primary - Neptune Secondary - Sterling

**NEPTUNE / STERLING** 

ZANZIBAR / STERLING

METEORITE / STERLING