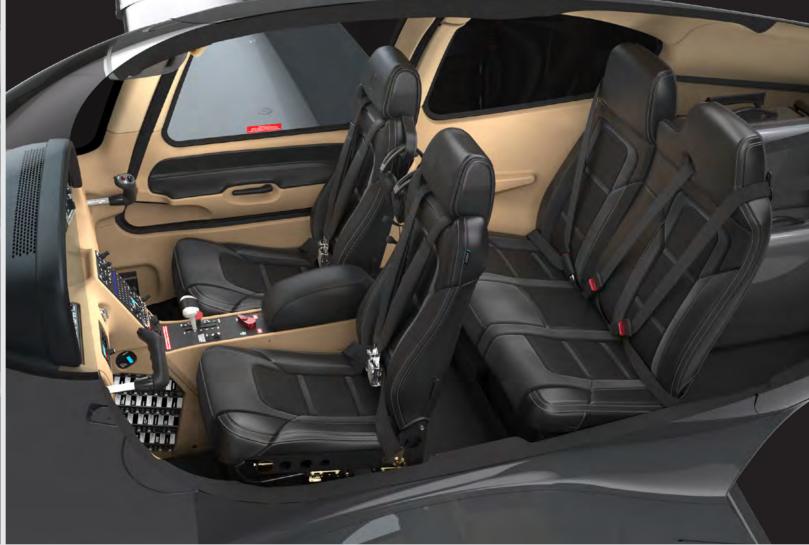

# CABIN DESIGN

Seat Style | Base Seat Color | Shadow Leather Seat Stitch | Color Match Upper Cabin | Light Grey Alcantara

Lower Cabin | Black

Armrests | Black Leather

Lights and Vents | Black

CORSO / STERLING