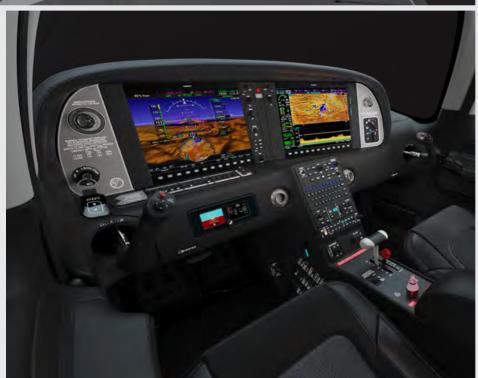

Instrument Panel Accent | Silver Pattern

Center Console Panel | Black

Lights and Vents | Satin Silver

Lower Cabin | Black

Armrests | Champagne Premium Leather

Glareshield | Black Leather, Black Stitch

Instrument Panel Accent | Silver Pattern

Center Console Panel | Black

Lights and Vents | Satin Silver