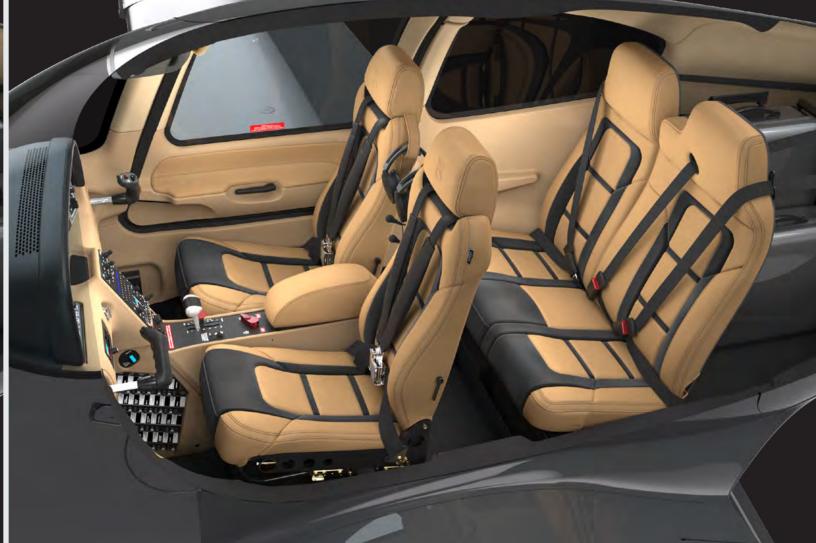

# CABIN DESIGN

Seat Style | Base Seat Color | Slate Leather Seat Stitch | Color Match Upper Cabin | Light Grey Alcantara Lower Cabin | Black Armrests | Black Leather

Lights and Vents | Black

# CABIN DESIGN

Seat Style | Base Seat Color | Shadow Leather Seat Stitch | Color Match Upper Cabin | Light Grey Alcantara

Lower Cabin | Black

Armrests | Black Leather

Lights and Vents | Black

CORSO / STERLING