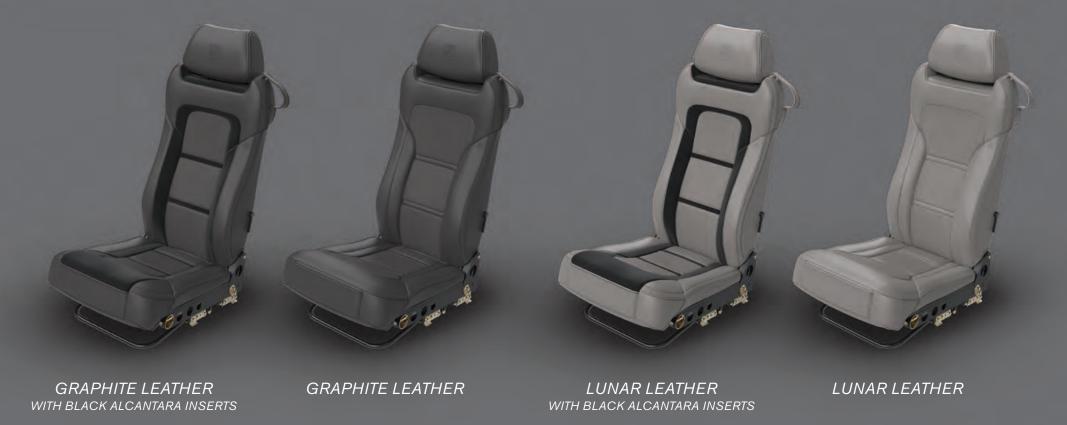

Instrument Panel Accent | Silver Pattern

Center Console Panel | Black

Seat Style | Bolstered

Seat Color | Graphite Premium Leather

Seat Accent | Anthracite Alcantara

Seat Stitch | Black

Upper Cabin | Grey Alcantara

Lower Cabin | Black

Armrests | Graphite Premium Leather

Glareshield | Black Leather, Black Stitch

Instrument Panel Accent | Silver Pattern

Center Console Panel | Black

Seat Style | Bolstered

Seat Color | Graphite Premium Leather

Seat Stitch | Color Match

Upper Cabin | Grey Alcantara

Lower Cabin | Black

Armrests | Graphite Premium Leather

Glareshield | Black Leather, Black Stitch

Instrument Panel Accent | Silver Pattern

Center Console Panel | Black

Seat Style | Bolstered

Seat Color | Lunar Premium Leather

Seat Accent | Anthracite Alcantara

Seat Stitch | Black

Upper Cabin | Grey Alcantara

Lower Cabin | Black

Armrests | Lunar Premium Leather

Glareshield | Black Leather, Black Stitch

Instrument Panel Accent | Silver Pattern

Center Console Panel | Black

Seat Style | Bolstered

Seat Color | Lunar Premium Leather

Seat Stitch | Color Match

Upper Cabin | Grey Alcantara

Lower Cabin | Black

Armrests | Lunar Premium Leather