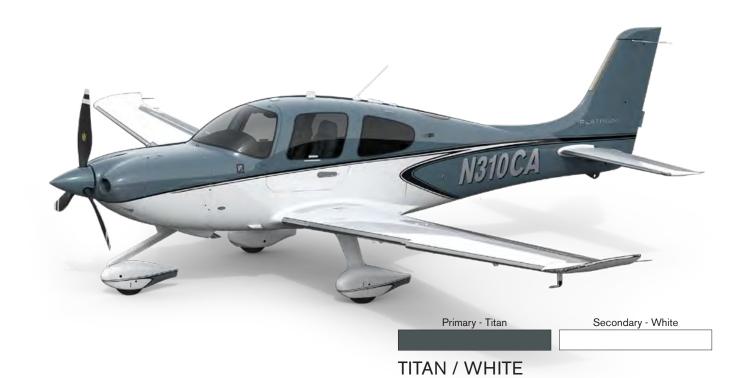

TITAN / WHITE

BAJA / WHITE

Primary - Evolution Secondary - White

EVOLUTION / WHITE

Primary - Neptune Secondary - Sterling

**NEPTUNE / STERLING** 

ZANZIBAR / STERLING

METEORITE / STERLING