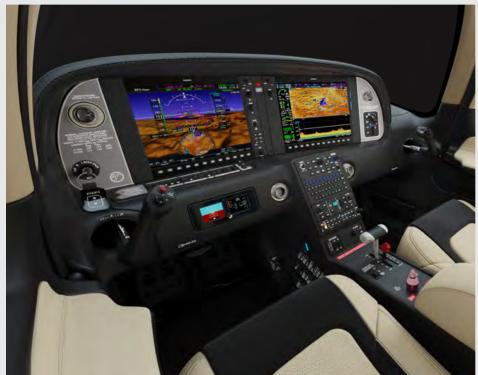

Glareshield | Black Leather, Black Stitch

Instrument Panel Accent | Silver Pattern

Center Console Panel | Black

PERSPECTIVE+™ BY GARMIN® | AIR CONDITIONING | TURBOCHARGED | AIRFRAME PARACHUTE | XI INDIVIDUALIZATION | FLIGHT INTO KNOWN ICE | CIRRUS IQ