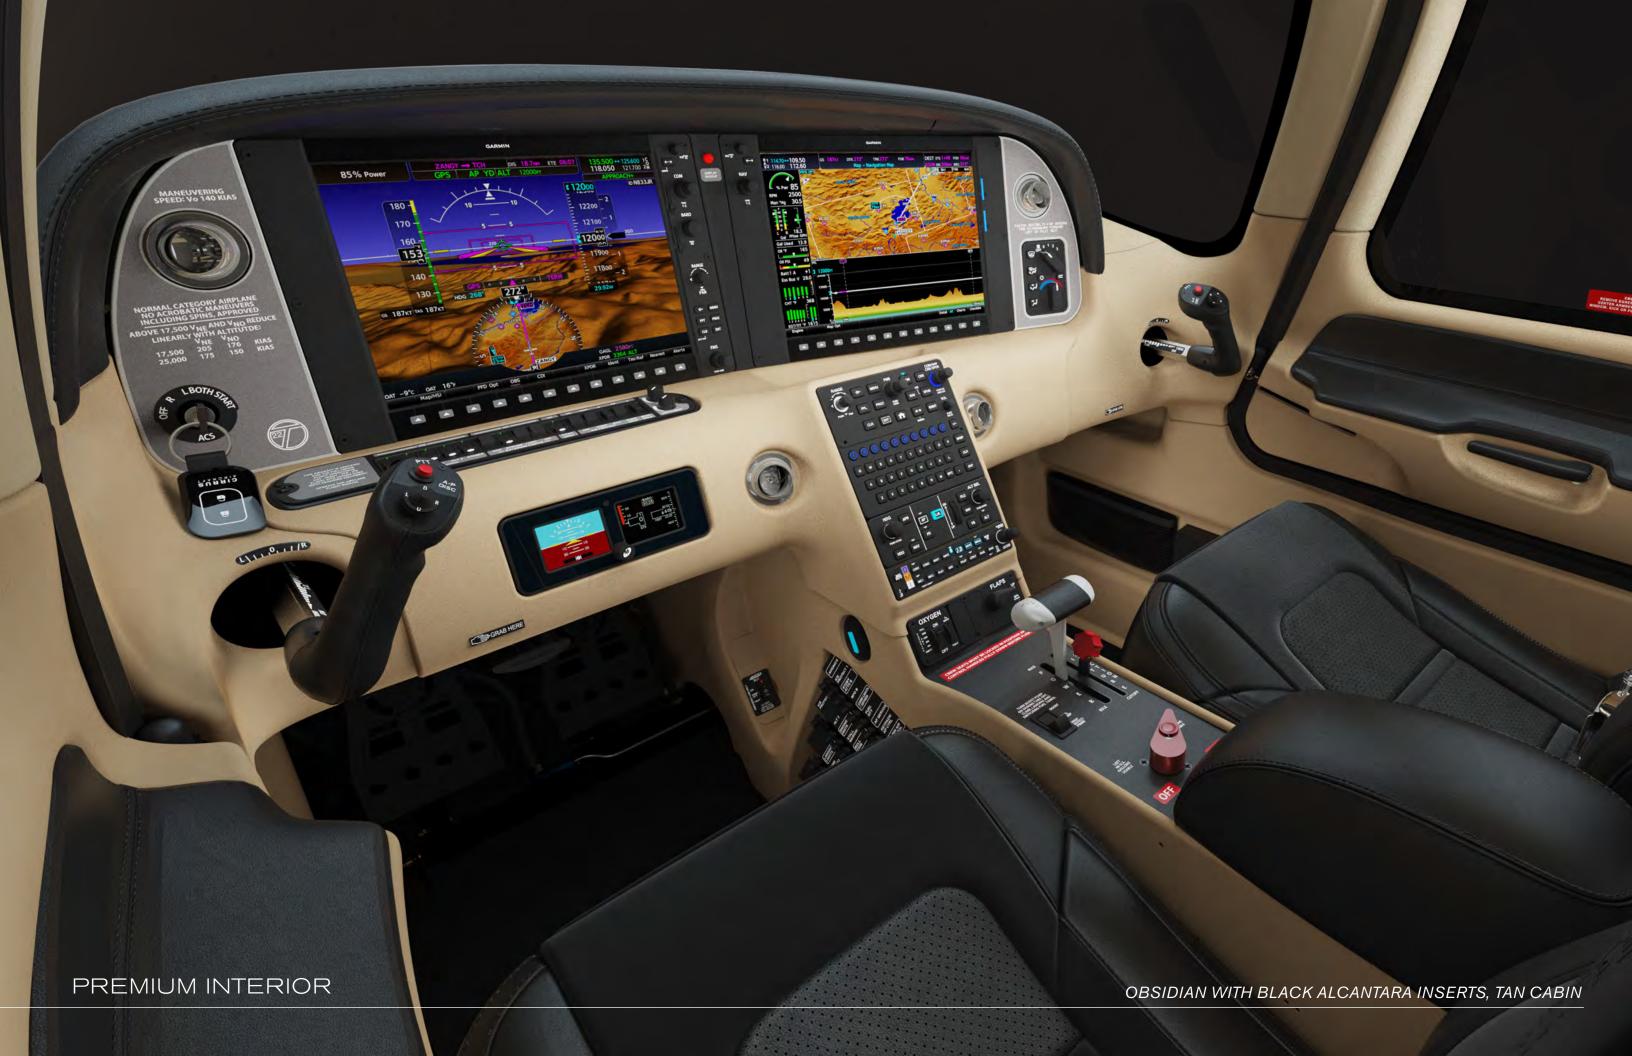

Instrument Panel Accent | Silver Pattern

Center Console Panel | Black

Seat Style | Bolstered

Seat Color | Obsidian Premium Leather

Seat Accent | Anthracite Alcantara

Seat Stitch | Black

Upper Cabin | Grey Alcantara

Lower Cabin | Black

Armrests | Obsidian Premium Leather

Glareshield | Black Leather, Black Stitch

Instrument Panel Accent | Silver Pattern

Center Console Panel | Black

Lights and Vents | Satin Silver