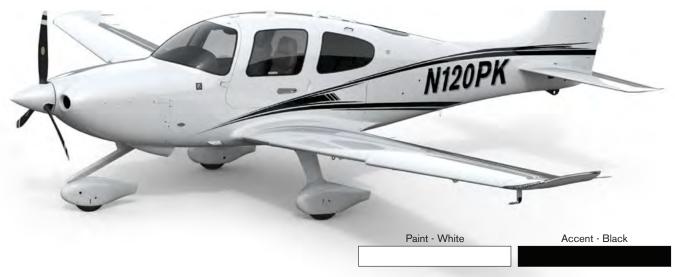

BASE APPEARANCE + GREY





BASE APPEARANCE + BLACK







# CABIN DESIGN

Seat Style | Base Seat Color | Slate Leather Seat Stitch | Color Match Upper Cabin | Light Grey Alcantara Lower Cabin | Black Armrests | Black Leather

Lights and Vents | Black





# CABIN DESIGN

Seat Style | Base Seat Color | Shadow Leather Seat Stitch | Color Match Upper Cabin | Light Grey Alcantara

Lower Cabin | Black

Armrests | Black Leather

Lights and Vents | Black







CORSO / STERLING



Primary - Corso Secondary - White

CORSO / WHITE

N550CR N550CR

MONARCH / WHITE

Primary - Monarch

Secondary - White



TITAN / STERLING



BAJA / STERLING



TITAN / WHITE



BAJA / WHITE



Primary - Evolution Secondary - White

EVOLUTION / WHITE

Primary - Neptune Secondary - Sterling



**NEPTUNE / STERLING** 



ZANZIBAR / STERLING



ME