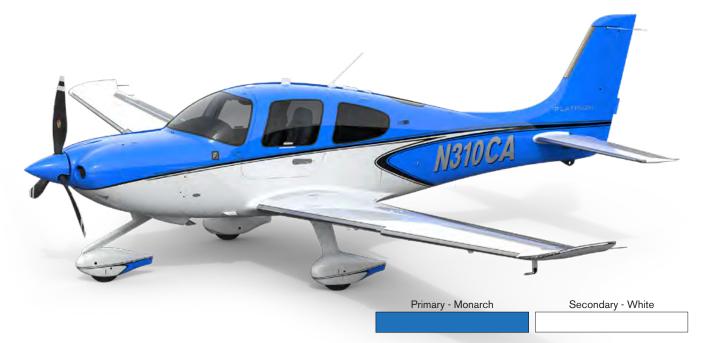

Primary - Corso Secondary - White

CORSO / WHITE

N550CR N550CR

MONARCH / WHITE

Primary - Monarch

Secondary - White

TITAN / STERLING

BAJA / STERLING