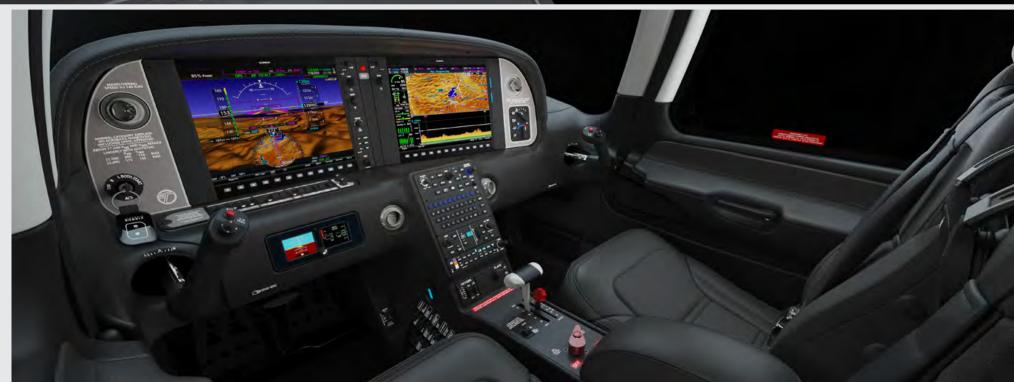

Glareshield | Black Leather, Black Stitch

Instrument Panel Accent | Silver Pattern

Center Console Panel | Black

PERSPECTIVE+™ BY GARMIN® | AIR CONDITIONING | TURBOCHARGED | AIRFRAME PARACHUTE | XI INDIVIDUALIZATION | FLIGHT INTO KNOWN ICE | CIRRUS IQ