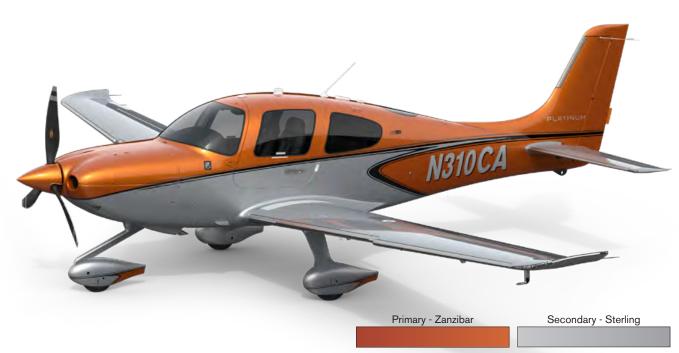

ZANZIBAR / WHITE

METEORITE / WHITE

**CANYON / STERLING** 

FROST / STERLING

CANYON / WHITE

FROST / WHITE

WHITE / STERLING STERLING / WHITE

MONARCH / STERLING

CORSO / WHITE

MONARCH / WHITE

Primary - Evolution Secondary - Sterling

Primary - Evolution Secondary - White

EVOLUTION / WHITE

NEPTUNE / WHITE

ZANZIBAR / STERLING

METEORITE / STERLING

ZANZIBAR / WHITE

METEORITE / WHITE

CANYON / STERLING

FROST / STERLING

CANYON / WHITE

FROST / WHITE

WHITE / STERLING

STERLING / WHITE