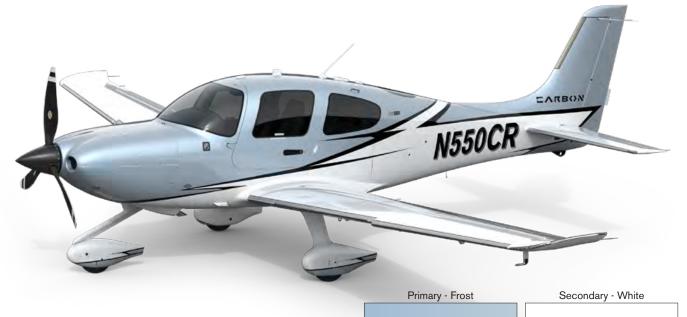

ZANZIBAR / WHITE

METEORITE / WHITE

**CANYON / STERLING** 

FROST / STERLING

CANYON / WHITE

FROST / WHITE

WHITE / STERLING STERLING / WHITE

MONARCH / STERLING