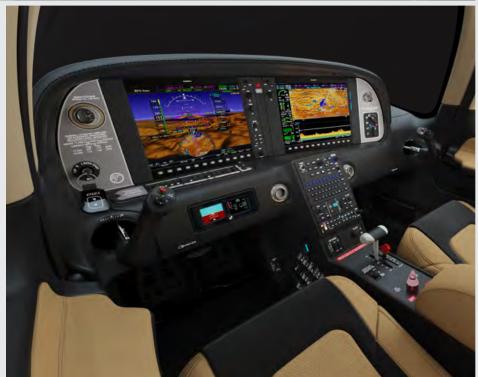

Glareshield | Black Leather, Black Stitch

Instrument Panel Accent | Silver Pattern

Center Console Panel | Black

PERSPECTIVE+™ BY GARMIN® | AIR CONDITIONING | TURBOCHARGED | AIRFRAME PARACHUTE | XI INDIVIDUALIZATION | FLIGHT INTO KNOWN ICE | CIRRUS IQ