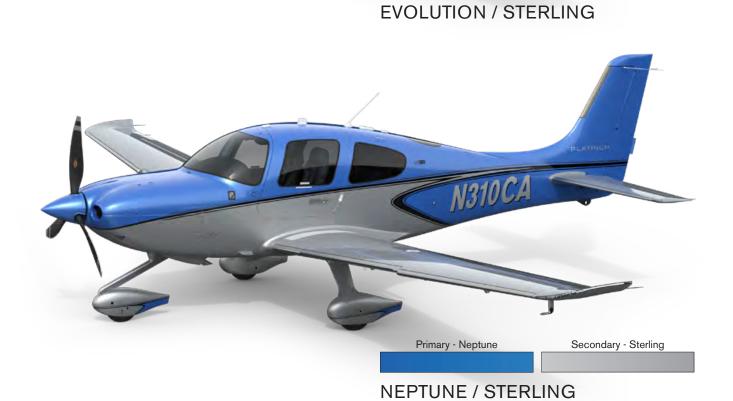

TITAN / WHITE

BAJA / WHITE

Primary - Evolution Secondary - White

EVOLUTION / WHITE

Primary - Neptune Secondary - Sterling

**NEPTUNE / STERLING** 

ZANZIBAR / STERLING

METEORITE / STERLING

CORSO / WHITE

MONARCH / WHITE

Primary - Evolution Secondary - Sterling

Primary - Evolution Secondary - White

EVOLUTION / WHITE

NEPTUNE / WHITE

ZANZIBAR / STERLING

METEORITE / STERLING