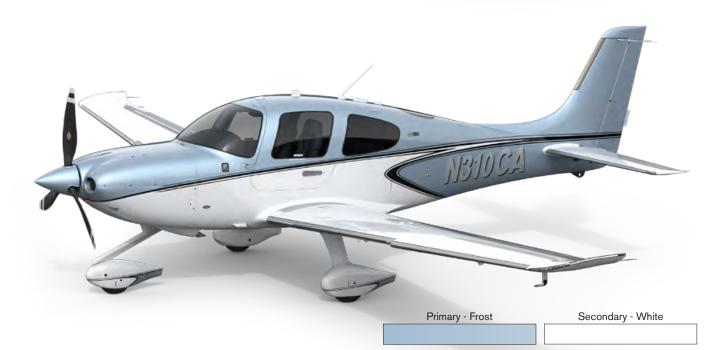

ZANZIBAR / WHITE

METEORITE / WHITE

**CANYON / STERLING** 

FROST / STERLING

CANYON / WHITE

FROST / WHITE

WHITE / STERLING STERLING / WHITE

MONARCH / STERLING