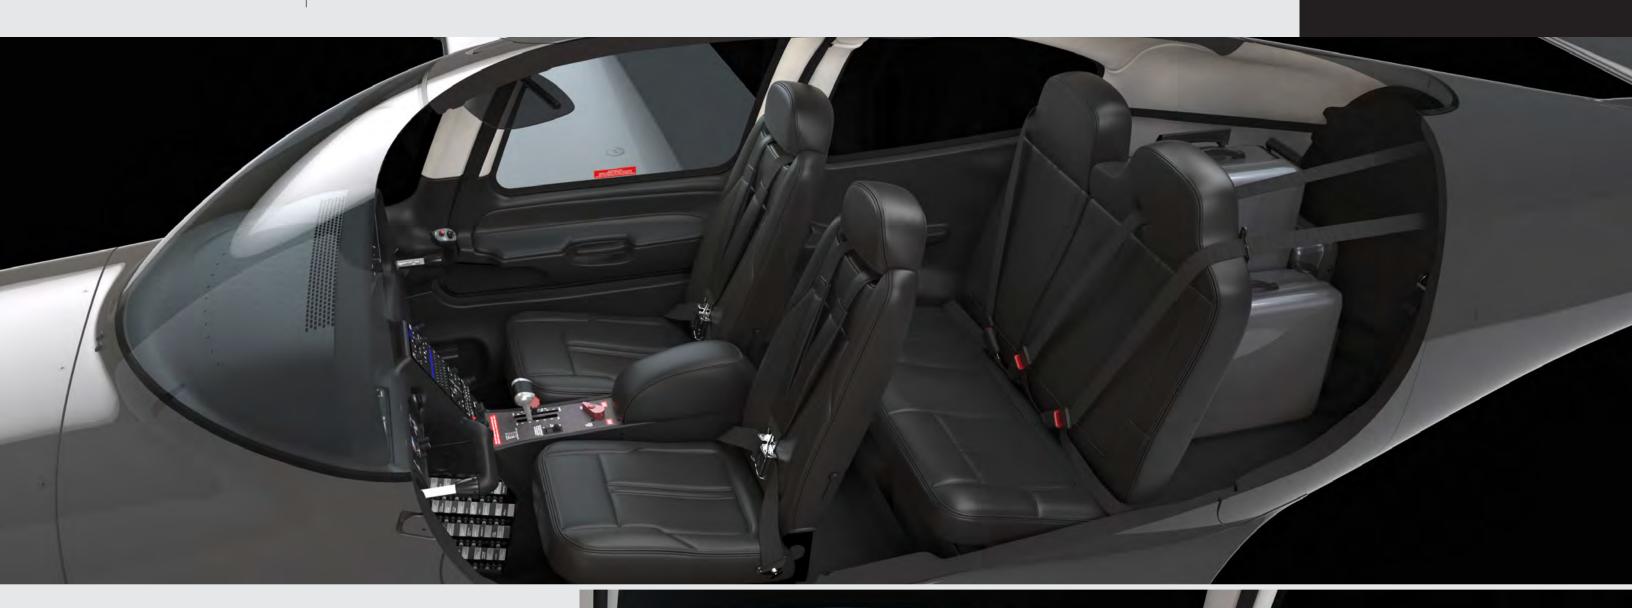

# CABIN DESIGN

Seat Style | Base Seat Color | Slate Leather Seat Stitch | Color Match Upper Cabin | Light Grey Alcantara Lower Cabin | Black Armrests | Black Leather

Lights and Vents | Black