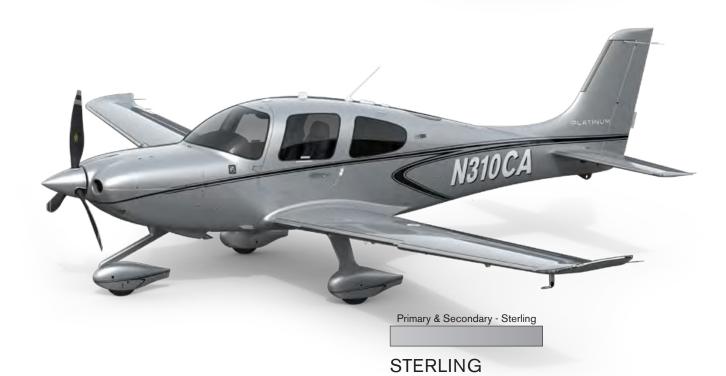

/ STERLING



BAJA / STERLING



TITAN / WHITE



BAJA / WHITE



Primary - Evolution Secondary - White

EVOLUTION / WHITE

Primary - Neptune Secondary - Sterling



**NEPTUNE / STERLING** 



ZANZIBAR / STERLING



METEORITE / STERLING



ZANZIBAR / WHITE



METEORITE / WHITE



**CANYON / STERLING** 



FROST / STERLING



CANYON / WHITE



FROST / WHITE





WHITE / STERLING STERLING / WHITE











MONARCH / STERLING



CORSO / WHITE



MONARCH / WHITE









Primary - Evolution Secondary - Sterling



Primary - Evolution Secondary - White

EVOLUTION / WHITE



NEPTUNE / WHITE



ZANZIBAR / STERLING



METEORITE / STERLING



ZANZIBAR / WHITE



METEORITE / WHITE



CANYON / STERLING



FROST / STERLING



CANYON / WHITE



FROST / WHITE



WHITE / STERLING





STERLING / WHITE













Seat Style | Bolstered

Seat Color | Champagne Premium Leather

Seat Accent | Anthracite Alcantara

Seat Stitch | Black

Upper Cabin | Beige Alcantara

Lower Cabin | Black

Armrests | Champagne Premium Leather

Glareshield | Black Leather, Black Stitch

Instrument Panel Accent | Silver Pattern

Center Console Panel | Black

Lights and Vents | Satin Silver



#### CABIN DESIGN | TAN

Seat Style | Bolstered

Seat Color | Champagne Premium Leather

Seat Accent | Anthracite Alcantara

Seat Stitch | Black

Upper Cabin | Beige Alcantara

Lower Cabin | Tan

Armrests | Champagne Premium Leather

Glareshield | Black Leather, Black Stitch

Instrument Panel Accent | Silver Pattern

Center Console Panel | Black







Seat Style | Bolstered

Seat Color | Champagne Premium Leather

Seat Sti