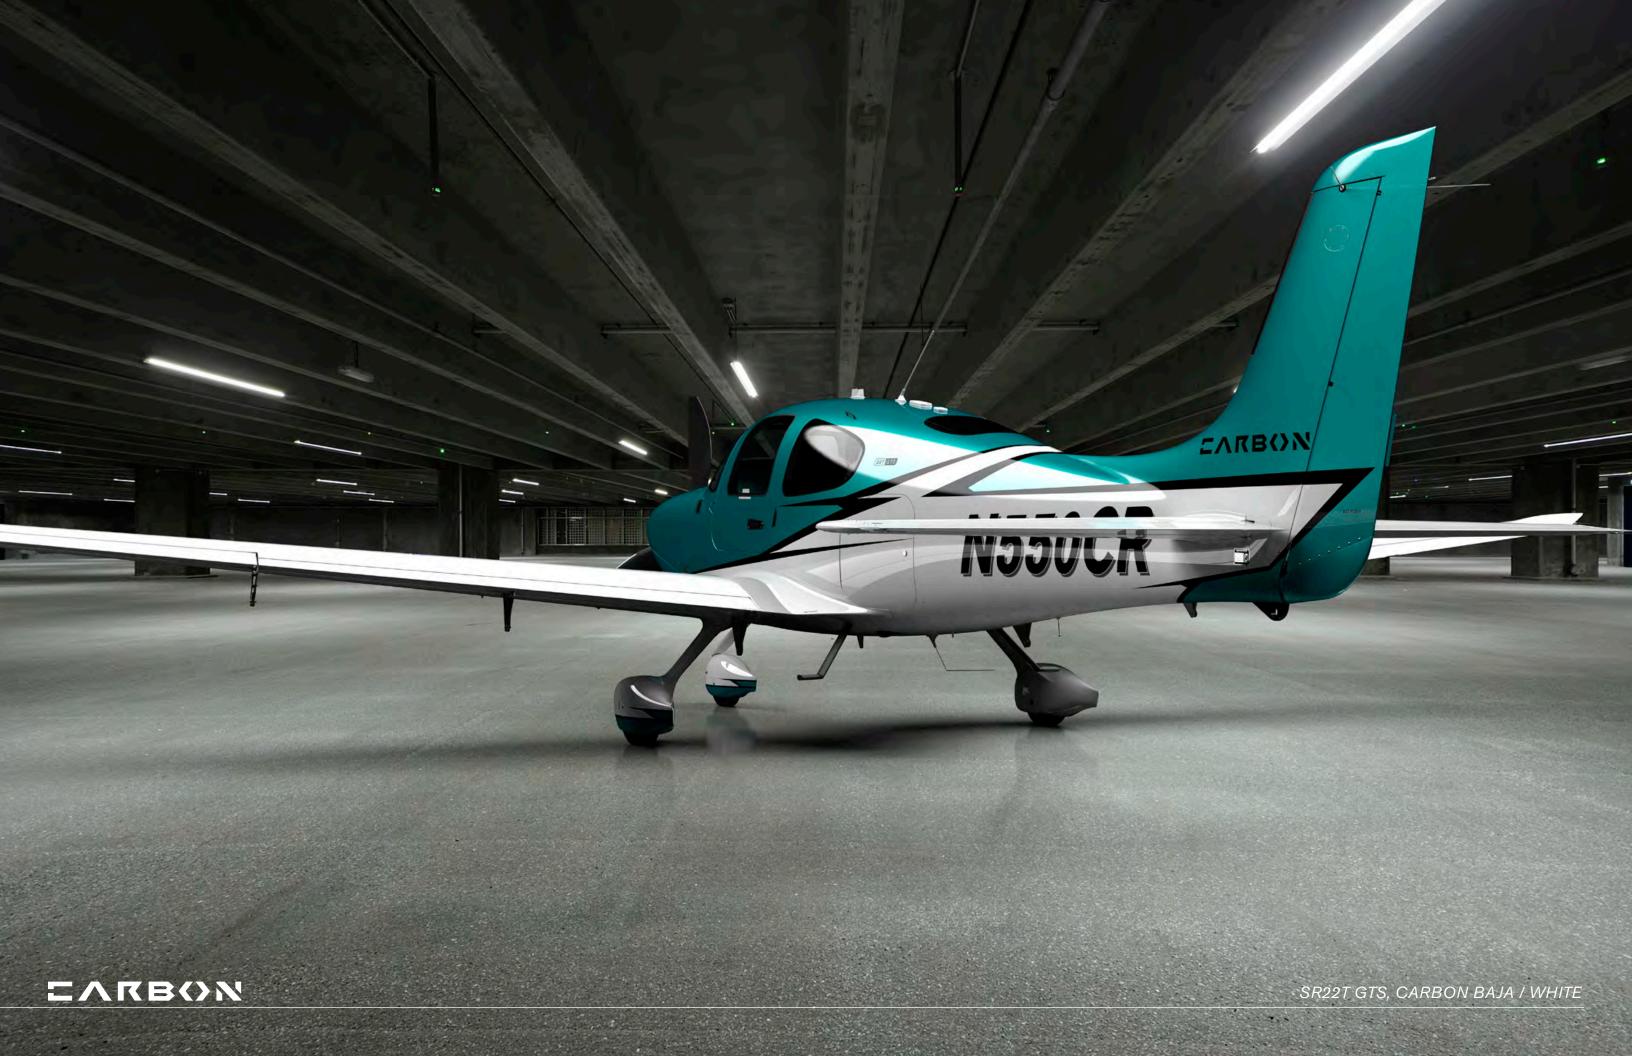

Primary - Corso Secondary - White

CORSO / WHITE

N550CR N550CR

MONARCH / WHITE

Primary - Monarch

Secondary - White

TITAN / STERLING

BAJA / STERLING