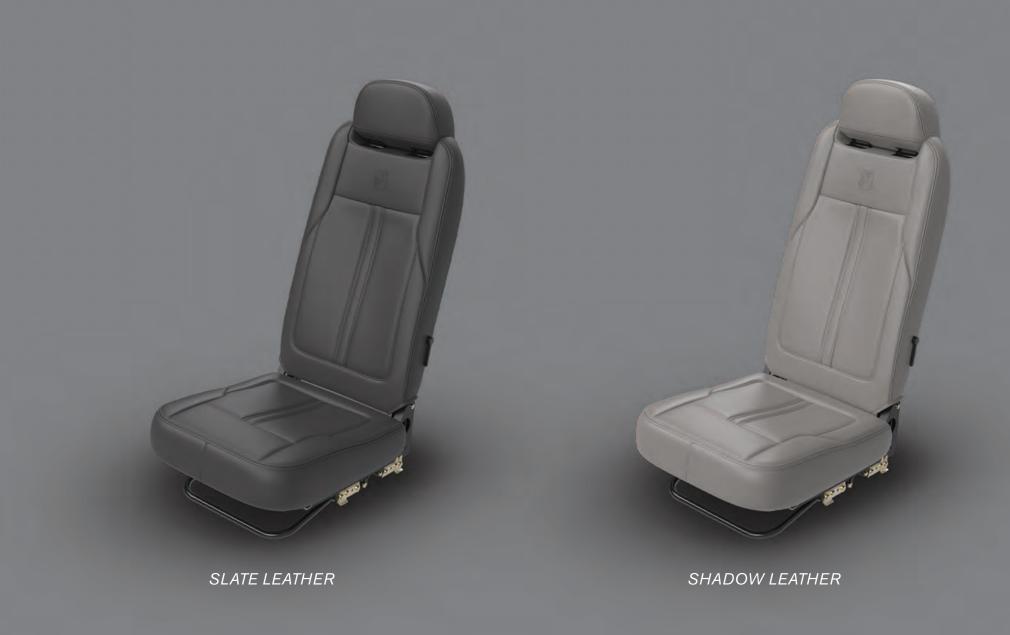

# CABIN DESIGN

Seat Style | Base Seat Color | Slate Leather Seat Stitch | Color Match Upper Cabin | Light Grey Alcantara Lower Cabin | Black Armrests | Black Leather

Lights and Vents | Black

# CABIN DESIGN

Seat Style | Base Seat Color | Shadow Leather Seat Stitch | Color Match Upper Cabin | Light Grey Alcantara

Lower Cabin | Black

Armrests | Black Leather

Lights and Vents | Black

CORSO / STERLING