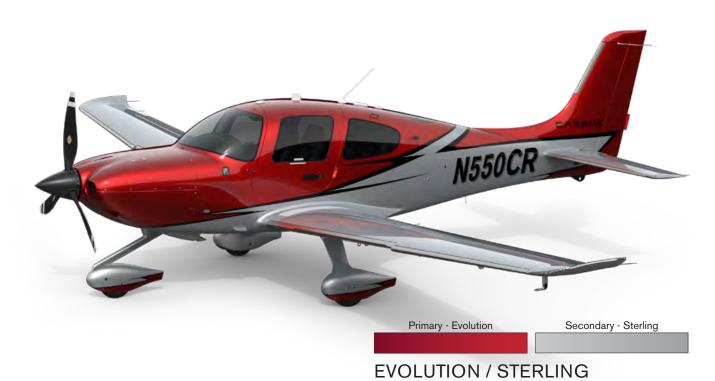

TITAN / WHITE

BAJA / WHITE

Primary - Evolution Secondary - White

EVOLUTION / WHITE

Primary - Neptune Secondary - Sterling

**NEPTUNE / STERLING** 

ZANZIBAR / STERLING

METEORITE / STERLING