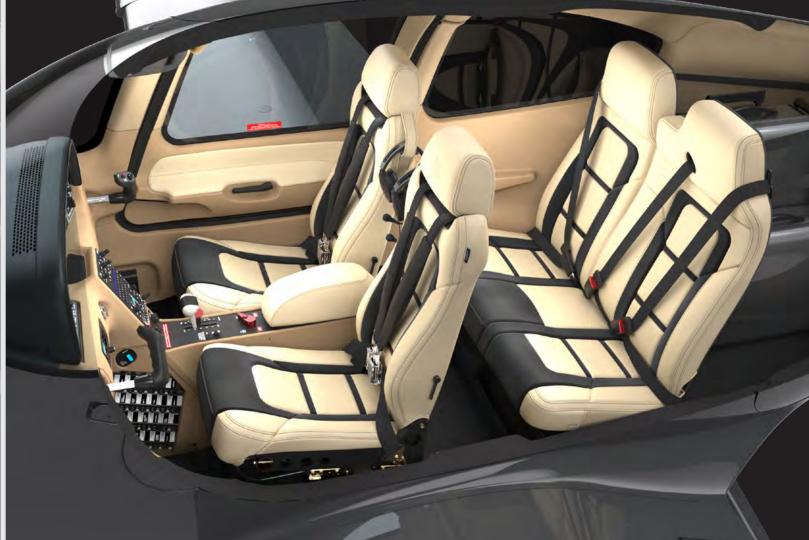

# CABIN DESIGN

Seat Style | Base Seat Color | Slate Leather Seat Stitch | Color Match Upper Cabin | Light Grey Alcantara Lower Cabin | Black Armrests | Black Leather

Lights and Vents | Black

# CABIN DESIGN

Seat Style | Base Seat Color | Shadow Leather Seat Stitch | Color Match Upper Cabin | Light Grey Alcantara

Lower Cabin | Black

Armrests | Black Leather

Lights and Vents | Black

CORSO / STERLING