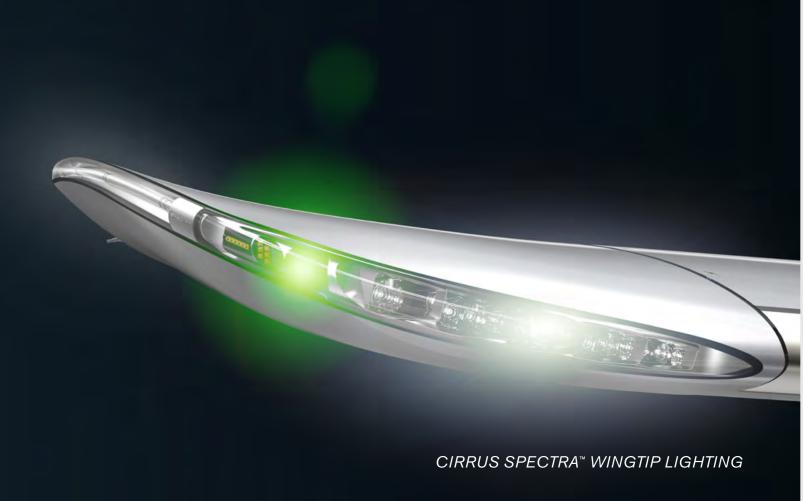

Glareshield | Black Leather, Black Stitch

Instrument Panel Accent | Silver Pattern

Center Console Panel | Black

PERSPECTIVE+™ BY GARMIN® | AIR CONDITIONING | TURBOCHARGED | AIRFRAME PARACHUTE | XI INDIVIDUALIZATION | FLIGHT INTO KNOWN ICE | CIRRUS IQ