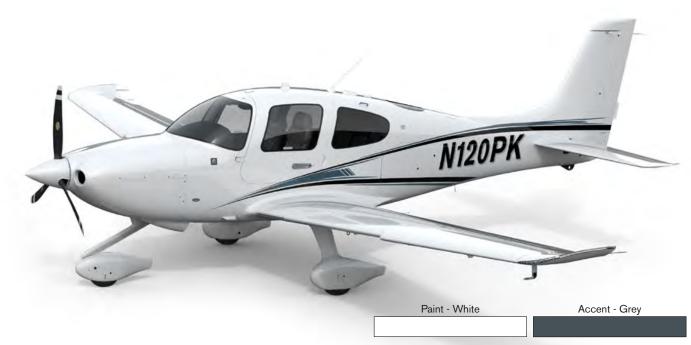

BASE APPEARANCE + GREY





BASE APPEARANCE + BLACK







# CABIN DESIGN

Seat Style | Base Seat Color | Slate Leather Seat Stitch | Color Match Upper Cabin | Light Grey Alcantara Lower Cabin | Black Armrests | Black Leather

Lights and Vents | Black





# CABIN DESIGN

Seat Style | Base Seat Color | Shadow Leather Seat Stitch | Color Match Upper Cabin | Light Grey Alcantara

Lower Cabin | Black

Armrests | Black Leather

Lights and Vents | Black







CORSO / STERLING



Primary - Corso Secondary - White

CORSO / WHITE

N550CR N550CR

MONARCH / WHITE

Primary - Monarch

Secondary - White



TITAN / STERLING



BAJA / STERLING



TITAN / WHITE



BAJA / WHITE



Primary - Evolution Secondary - White

EVOLUTION / WHITE

Primary - Neptune Secondary - Sterling



**NEPTUNE / STERLING**