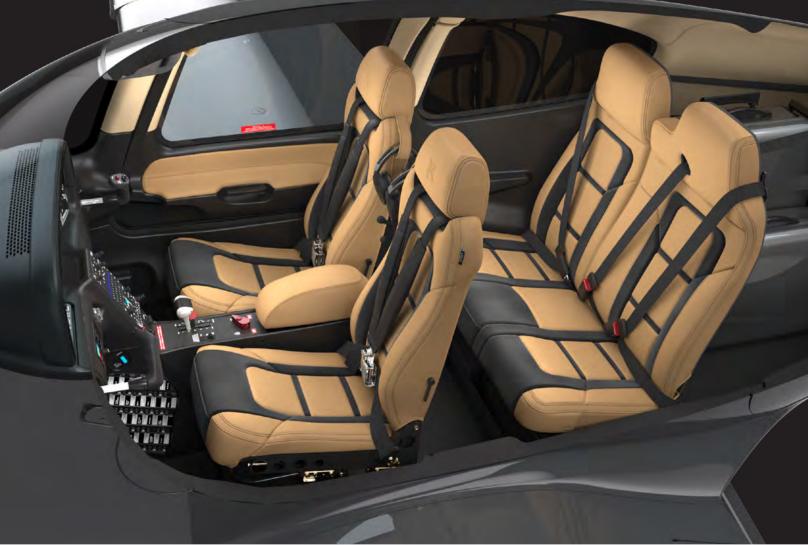

# CABIN DESIGN

Seat Style | Base Seat Color | Slate Leather Seat Stitch | Color Match Upper Cabin | Light Grey Alcantara Lower Cabin | Black Armrests | Black Leather

Lights and Vents | Black

# CABIN DESIGN

Seat Style | Base Seat Color | Shadow Leather Seat Stitch | Color Match Upper Cabin | Light Grey Alcantara

Lower Cabin | Black

Armrests | Black Leather

Lights and Vents | Black

CORSO / STERLING