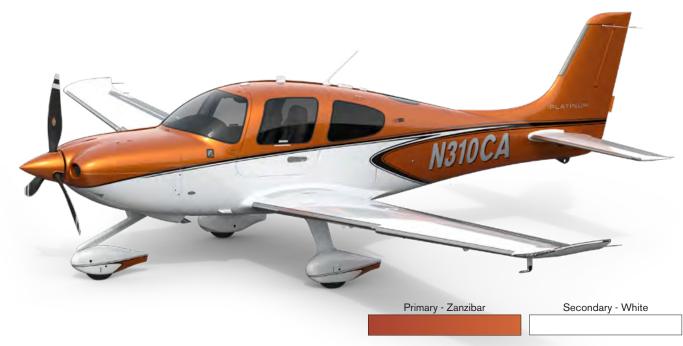

TITAN / WHITE

BAJA / WHITE

Primary - Evolution Secondary - White

EVOLUTION / WHITE

Primary - Neptune Secondary - Sterling

**NEPTUNE / STERLING** 

ZANZIBAR / STERLING

METEORITE / STERLING

ZANZIBAR / WHITE

METEORITE / WHITE

**CANYON / STERLING** 

FROST / STERLING

CANYON / WHITE

FROST / WHITE

WHITE / STERLING STERLING / WHITE

MONARCH / STERLING