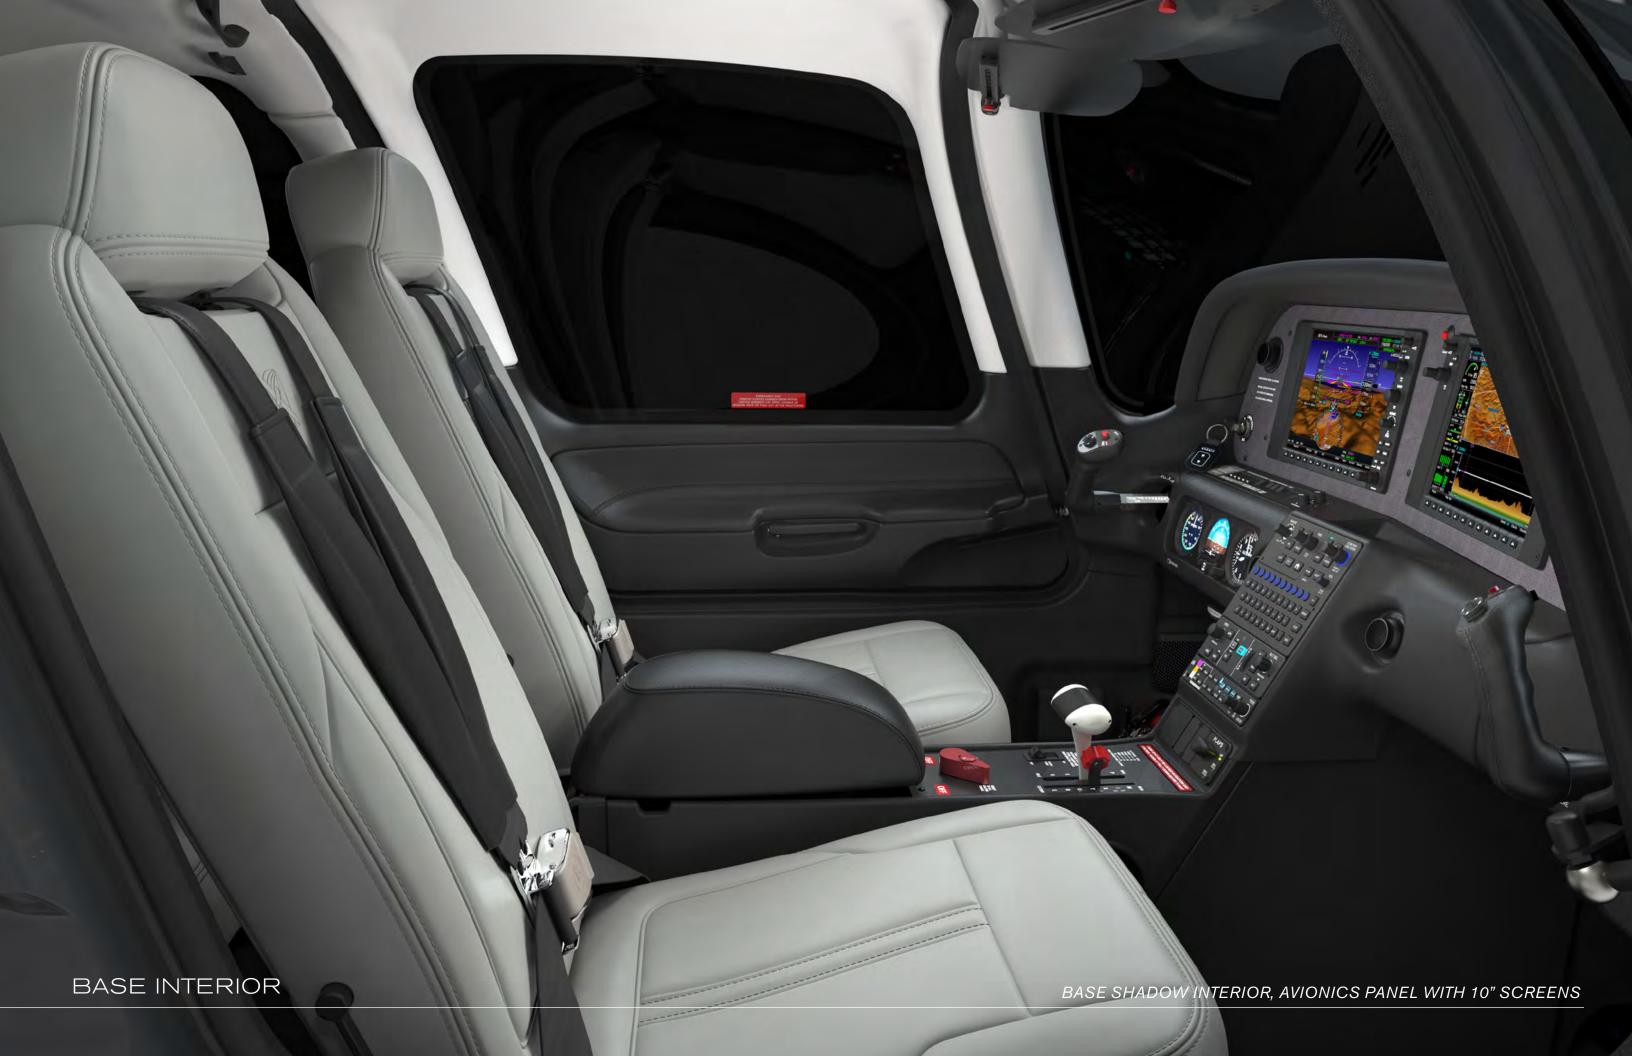

# CABIN DESIGN

Seat Style | Base Seat Color | Shadow Leather Seat Stitch | Color Match Upper Cabin | Light Grey Alcantara

Lower Cabin | Black

Armrests | Black Leather

Lights and Vents | Black

CORSO / STERLING