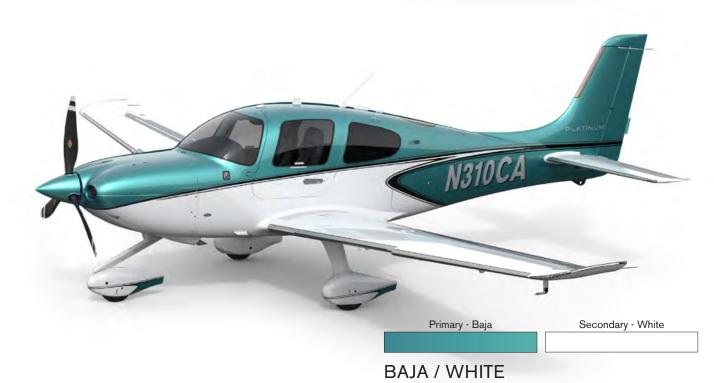

Primary - Corso Secondary - White

CORSO / WHITE

N550CR N550CR

MONARCH / WHITE

Primary - Monarch

Secondary - White

TITAN / STERLING

BAJA / STERLING

TITAN / WHITE

BAJA / WHITE

Primary - Evolution Secondary - White

EVOLUTION / WHITE

Primary - Neptune Secondary - Sterling

**NEPTUNE / STERLING** 

ZANZIBAR / STERLING

METEORITE / STERLING