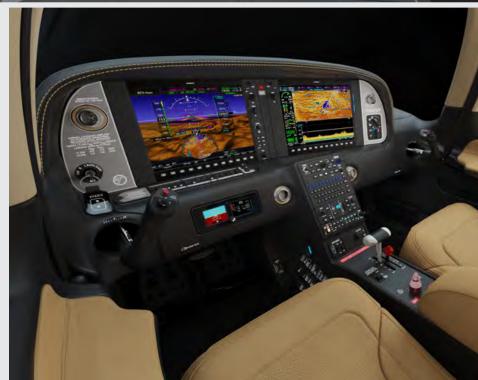

Instrument Panel Accent | Silver Pattern

Center Console Panel | Black

Lights and Vents | Satin Silver