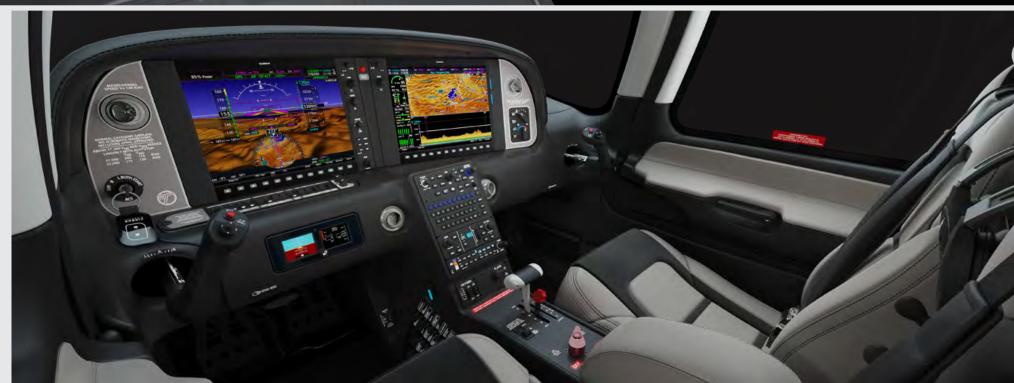

Glareshield | Black Leather, Black Stitch

Instrument Panel Accent | Silver Pattern

Center Console Panel | Black

PERSPECTIVE+™ BY GARMIN® | AIR CONDITIONING | TURBOCHARGED | AIRFRAME PARACHUTE | XI INDIVIDUALIZATION | FLIGHT INTO KNOWN ICE | CIRRUS IQ