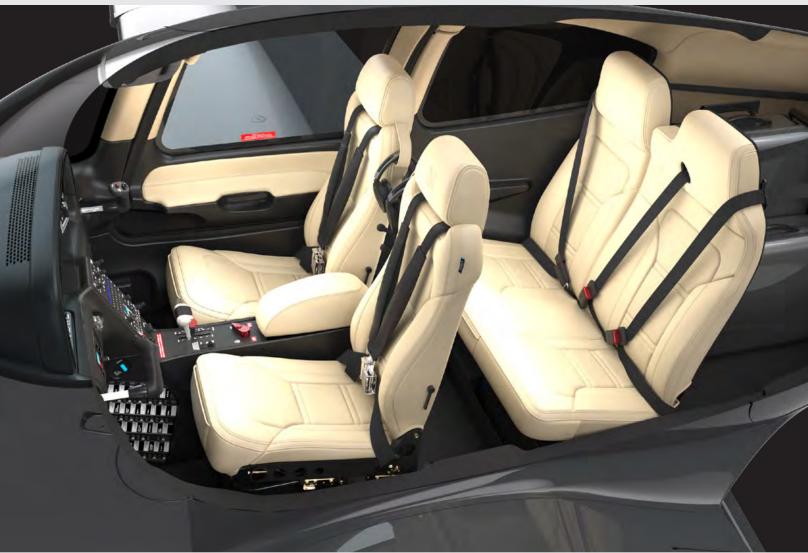

# CABIN DESIGN

Seat Style | Base Seat Color | Slate Leather Seat Stitch | Color Match Upper Cabin | Light Grey Alcantara Lower Cabin | Black Armrests | Black Leather

Lights and Vents | Black

# CABIN DESIGN

Seat Style | Base Seat Color | Shadow Leather Seat Stitch | Color Match Upper Cabin | Light Grey Alcantara

Lower Cabin | Black

Armrests | Black Leather

Lights and Vents | Black

CORSO / STERLING