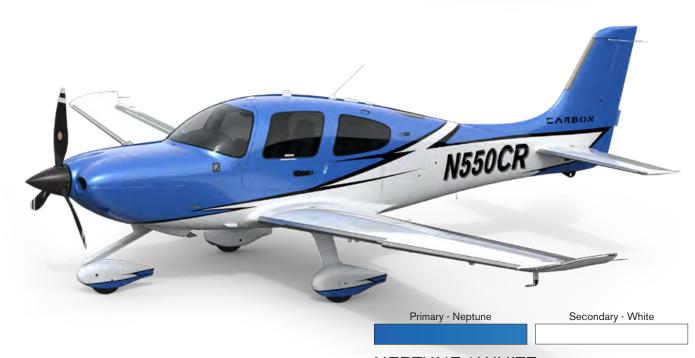

TITAN / WHITE

BAJA / WHITE

Primary - Evolution Secondary - White

EVOLUTION / WHITE

Primary - Neptune Secondary - Sterling

**NEPTUNE / STERLING** 

ZANZIBAR / STERLING

METEORITE / STERLING