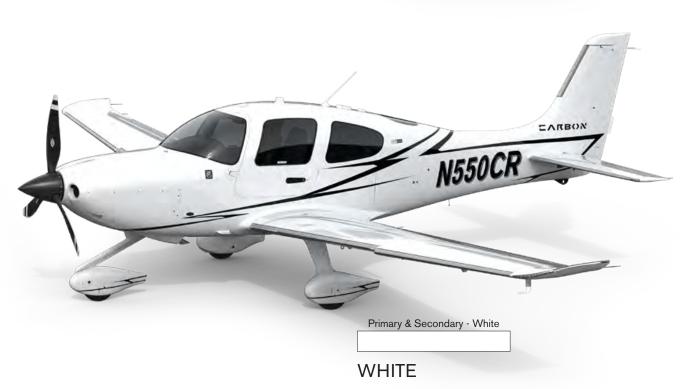

ts | Black Leather

Lights and Vents | Black





# CABIN DESIGN

Seat Style | Base Seat Color | Shadow Leather Seat Stitch | Color Match Upper Cabin | Light Grey Alcantara

Lower Cabin | Black

Armrests | Black Leather

Lights and Vents | Black







CORSO / STERLING



Primary - Corso Secondary - White

CORSO / WHITE

N550CR N550CR

MONARCH / WHITE

Primary - Monarch

Secondary - White



TITAN / STERLING



BAJA / STERLING



TITAN / WHITE



BAJA / WHITE



Primary - Evolution Secondary - White

EVOLUTION / WHITE

Primary - Neptune Secondary - Sterling



**NEPTUNE / STERLING** 



ZANZIBAR / STERLING



METEORITE / STERLING



ZANZIBAR / WHITE



METEORITE / WHITE



**CANYON / STERLING** 



FROST / STERLING



CANYON / WHITE



FROST / WHITE





WHITE / STERLING STERLING / WHITE











MONARCH / STERLING



CORSO / WHITE



MONARCH / WHITE









Primary - Evolution Secondary - Sterling



Primary - Evolution Secondary - White

EVOLUTION / WHITE



NEPTUNE / WHITE



ZANZIBAR / STERLING



METEORITE / STERLING



ZANZIBAR / WHITE



METEORITE / WHITE



CANYON / STERLING



FROST / STERLING



CANYON / WHITE



FROST / WHITE



WHITE / STERLING





STERLING / WHITE













Seat Style | Bolstered

Seat Color | Champagne Premium Leather

Seat Accent | Anthracite Alcantara

Seat Stitch | Black

Upper Cabin | Beige Alcantara

Lower Cabin | Black

Armrests | Champagne Premium Leather

Glareshield | Black Leather, Black Stitch

Instrument Panel Accent | Silver Pattern

Center Console Panel | Black

Lights and Vents | Satin Silver



#### CABIN DESIGN | TAN

S