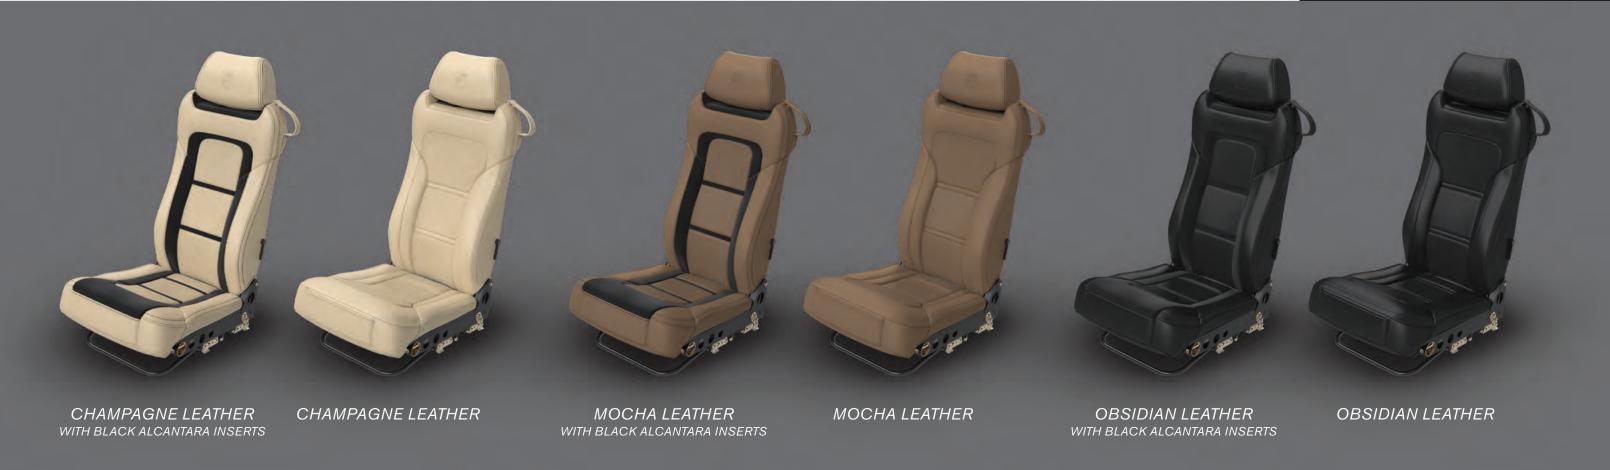

Seat Style | Bolstered

Seat Color | Champagne Premium Leather

Seat Accent | Anthracite Alcantara

Seat Stitch | Black

Upper Cabin | Beige Alcantara

Lower Cabin | Black

Armrests | Champagne Premium Leather

Glareshield | Black Leather, Black Stitch

#### CABIN DESIGN | TAN

Seat Style | Bolstered

Seat Color | Champagne Premium Leather

Seat Accent | Anthracite Alcantara

Seat Stitch | Black

Upper Cabin | Beige Alcantara

Lower Cabin | Tan

Armrests | Champagne Premium Leather

## CABIN DESIGN | TAN

Seat Style | Bolstered

Seat Color | Champagne Premium Leather

Seat Stitch | Color Match

Upper Cabin | Beige Alcantara

Lower Cabin | Tan

Armrests | Champagne Premium Leather

Glareshield | Black Leather, Black Stitch

Instrument Panel Accent | Silver Pattern

Center Console Panel | Black

Seat Style | Bolstered

Seat Color | Mocha Premium Leather

Seat Accent | Anthracite Alcantara

Seat Stitch | Black

Upper Cabin | Beige Alcantara

#### CABIN DESIGN | TAN

Seat Style | Bolstered

Seat Color | Mocha Premium Leather

Seat Accent | Anthracite Alcantara

Seat Stitch | Black

Upper Cabin | Beige Alcantara

Lower Cabin | Tan

Armrests | Mocha Premium Leather

## CABIN DESIGN | TAN

Seat Style | Bolstered

Seat Color | Mocha Premium Leather

Seat Stitch | Color Match

Upper Cabin | Beige Alcantara

Lower Cabin | Tan

Armrests | Mocha Premium Leather

Glareshield | Black Leather, Black Stitch

Instrument Panel Accent | Silver Pattern

Center Console Panel | Black

Seat Style | Bolstered

Seat Color | Obsidian Premium Leather

Seat Accent | Anthracite Alcantara

Seat Stitch | Black

Upper Cabin | Grey Alcantara

#### CABIN DESIGN | TAN

Seat Style | Bolstered

Seat Color | Obsidian Premium Leather

Seat Accent | Anthracite Alcantara

Seat Stitch | Black

Upper Cabin | Beige Alcantara

Lower Cabin | Tan

Armrests | Obsidian Premium Leather

## CABIN DESIGN | TAN

Seat Style | Bolstered

Seat Color | Obsidian Premium Leather

Seat Stitch | Color Match

Upper Cabin | Beige Alcantara

Lower Cabin | Tan

Armrests | Obsidian Premium Leather

Glareshield | Black Leather, Black Stitch