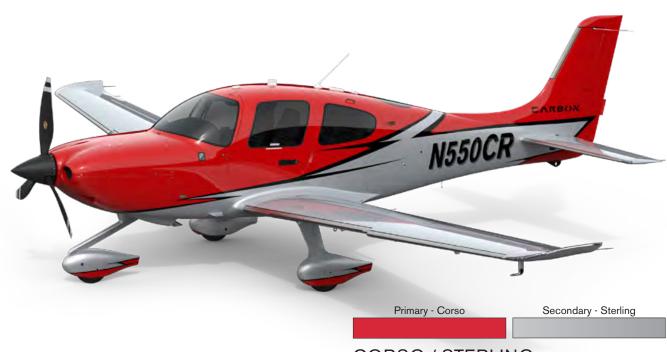

Primary - Corso Secondary - White

CORSO / WHITE

N550CR N550CR

MONARCH / WHITE

Primary - Monarch

Secondary - White

TITAN / STERLING

BAJA / STERLING