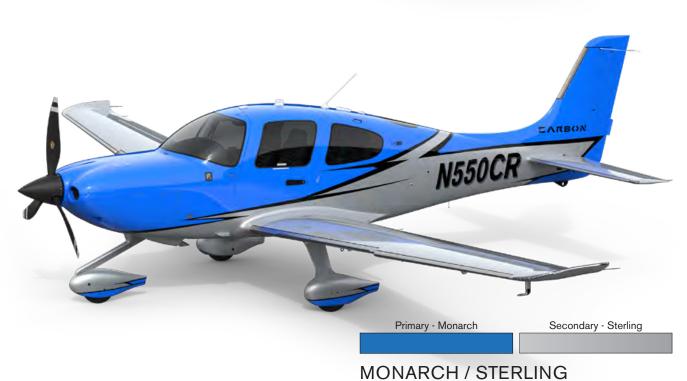

ZANZIBAR / WHITE

METEORITE / WHITE

**CANYON / STERLING** 

FROST / STERLING

CANYON / WHITE

FROST / WHITE

WHITE / STERLING STERLING / WHITE

MONARCH / STERLING