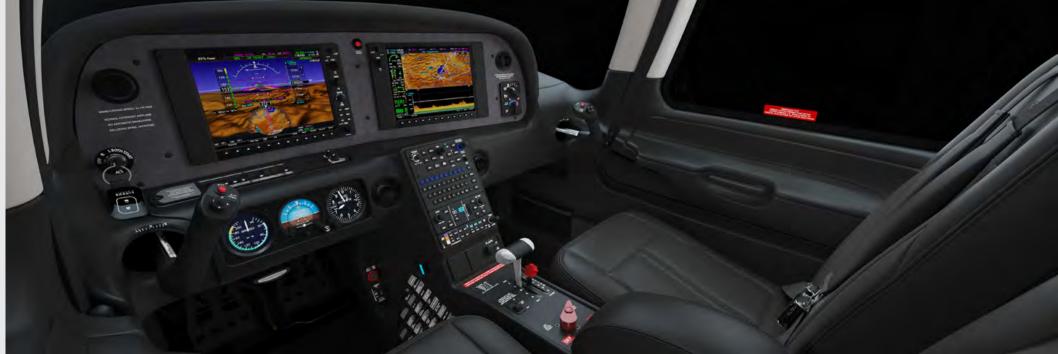

Glareshield | Black Leather, Black Stitch

Instrument Panel Accent | Silver Pattern

Center Console Panel | Black

PERSPECTIVE+™ BY GARMIN® | AIR CONDITIONING | TURBOCHARGED | AIRFRAME PARACHUTE | XI INDIVIDUALIZATION | FLIGHT INTO KNOWN ICE | CIRRUS IQ