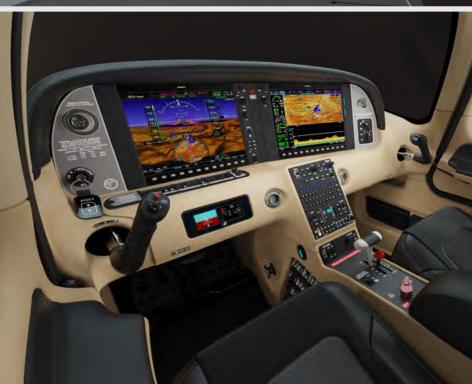

Glareshield | Black Leather, Black Stitch

Instrument Panel Accent | Silver Pattern

Center Console Panel | Black

Seat Style | Bolstered

Seat Color | Champagne Premium Leather

Seat Stitch | Color Match

Upper Cabin | Beige Alcantara

## CABIN DESIGN | TAN

Seat Style | Bolstered

Seat Color | Champagne Premium Leather

Seat Stitch | Color Match

Upper Cabin | Beige Alcantara

Lower Cabin | Tan

Armrests | Champagne Premium Leather

Glareshield | Black Leather, Black Stitch