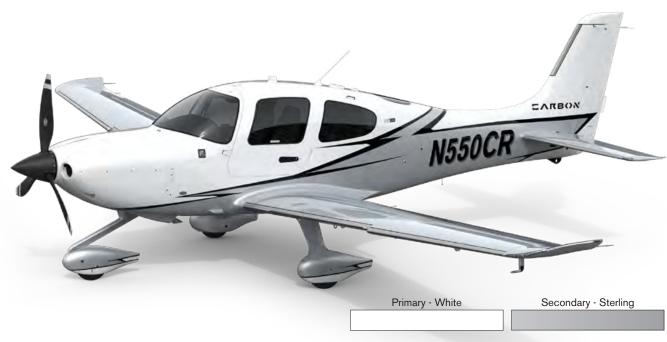

ZANZIBAR / WHITE

METEORITE / WHITE

**CANYON / STERLING** 

FROST / STERLING

CANYON / WHITE

FROST / WHITE

WHITE / STERLING STERLING / WHITE

MONARCH / STERLING