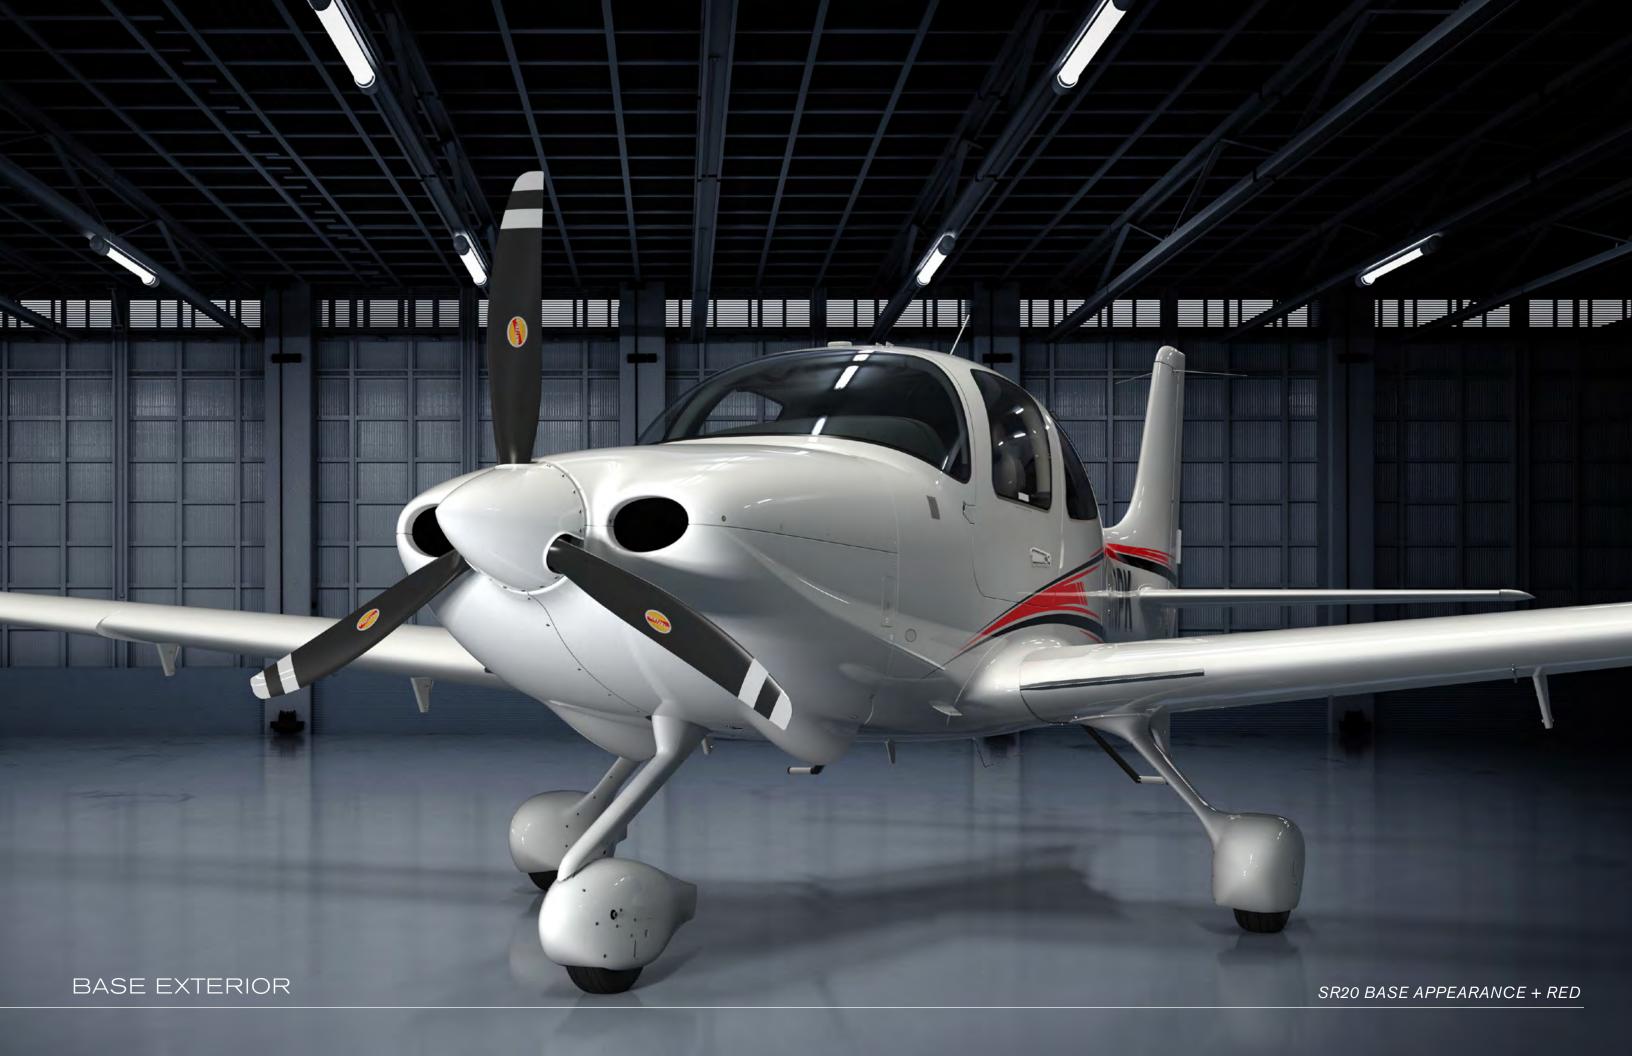

BASE APPEARANCE + GREY





BASE APPEARANCE + BLACK







# CABIN DESIGN

Seat Style | Base Seat Color | Slate Leather Seat Stitch | Color Match Upper Cabin | Light Grey Alcantara Lower Cabin | Black Armrests | Black Leather

Lights and Vents | Black





# CABIN DESIGN

Seat Style | Base Seat Color | Shadow Leather Seat Stitch | Color Match Upper Cabin | Light Grey Alcantara

Lower Cabin | Black

Armrests | Black Leather

Lights and Vents | Black







CORSO / STERLING



Primary - Corso Secondary - White

CORSO / WHITE

N550CR N550CR

MONARCH / WHITE

Primary - Monarch

Secondary - White



TITAN / STERLING



BAJA / STERLING



TITAN / WHITE



BAJA / WHITE



Primary - Evolution Secondary - White

EVOLUTION / WHITE

Primary - Neptune Secondary - Sterling



**NEPTUNE / STERLING