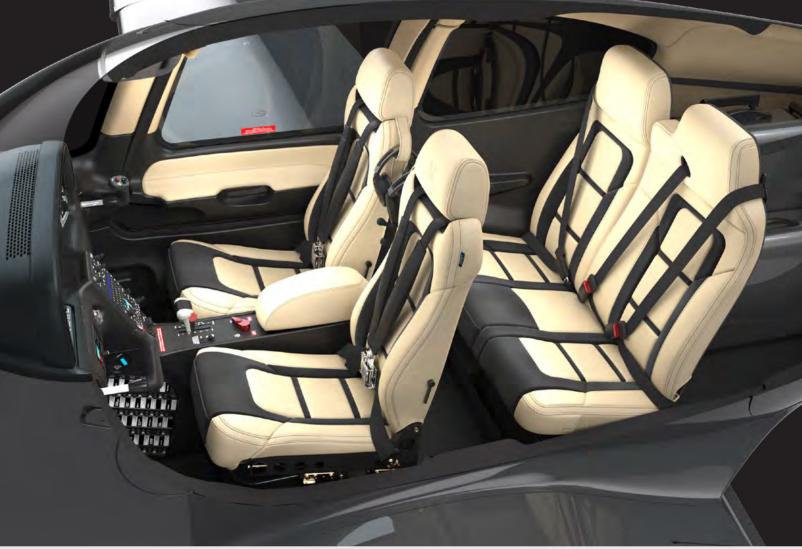

# CABIN DESIGN

Seat Style | Base Seat Color | Slate Leather Seat Stitch | Color Match Upper Cabin | Light Grey Alcantara Lower Cabin | Black Armrests | Black Leather

Lights and Vents | Black

# CABIN DESIGN

Seat Style | Base Seat Color | Shadow Leather Seat Stitch | Color Match Upper Cabin | Light Grey Alcantara

Lower Cabin | Black

Armrests | Black Leather

Lights and Vents | Black

CORSO / STERLING