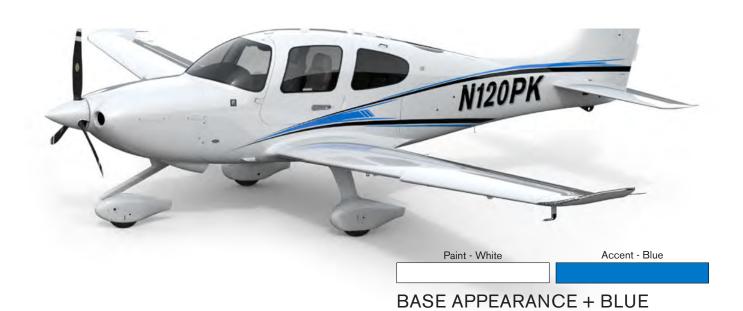

BASE APPEARANCE + GREY





BASE APPEARANCE + BLACK







# CABIN DESIGN

Seat Style | Base Seat Color | Slate Leather Seat Stitch | Color Match Upper Cabin | Light Grey Alcantara Lower Cabin | Black Armrests | Black Leather

Lights and Vents | Black





# CABIN DESIGN

Seat Style | Base Seat Color | Shadow Leather Seat Stitch | Color Match Upper Cabin | Light Grey Alcantara

Lower Cabin | Black

Armrests | Black Leather

Lights and Vents | Black







CORSO / STERLING



Primary - Corso Secondary - White

CORSO / WHITE

N550CR N550CR

MONARCH / WHITE

Primary - Monarch

Secondary - White



TITAN / STERLING



BAJA / STERLING



TITAN / WHITE



BAJA / WHITE



Primary - Evolution Secondary - White

EVOLUTION / WHITE

Primary - Neptune Secondary - Sterling



**NEPTUNE / STERLING** 



ZANZIBAR / STERLING