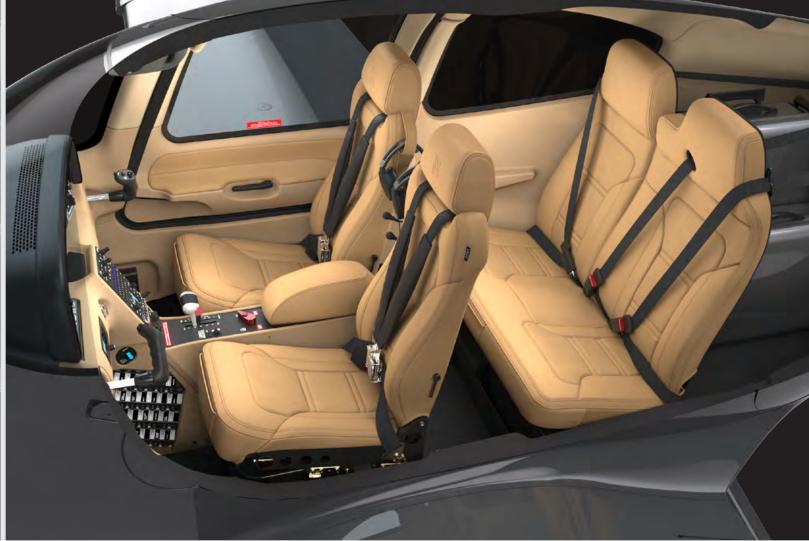

# CABIN DESIGN

Seat Style | Base Seat Color | Slate Leather Seat Stitch | Color Match Upper Cabin | Light Grey Alcantara Lower Cabin | Black Armrests | Black Leather

Lights and Vents | Black

# CABIN DESIGN

Seat Style | Base Seat Color | Shadow Leather Seat Stitch | Color Match Upper Cabin | Light Grey Alcantara

Lower Cabin | Black

Armrests | Black Leather

Lights and Vents | Black

CORSO / STERLING