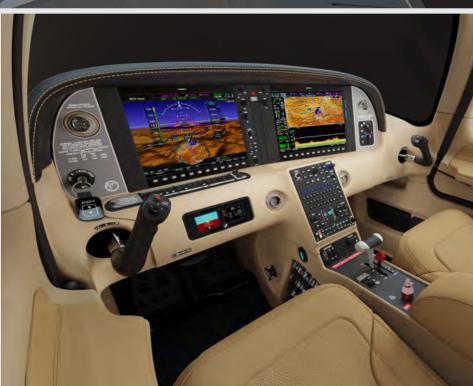

#### CABIN DESIGN | TAN

Seat Style | Bolstered

Seat Color | Champagne Premium Leather

Seat Accent | Anthracite Alcantara

Seat Stitch | Black

Upper Cabin | Beige Alcantara

Lower Cabin | Tan

Armrests | Champagne Premium Leather

Glareshield | Black Leather, Black Stitch

Instrument Panel Accent | Silver Pattern

Center Console Panel | Black

Seat Style | Bolstered

Seat Color | Champagne Premium Leather

Seat Stitch | Color Match

Upper Cabin | Beige Alcantara