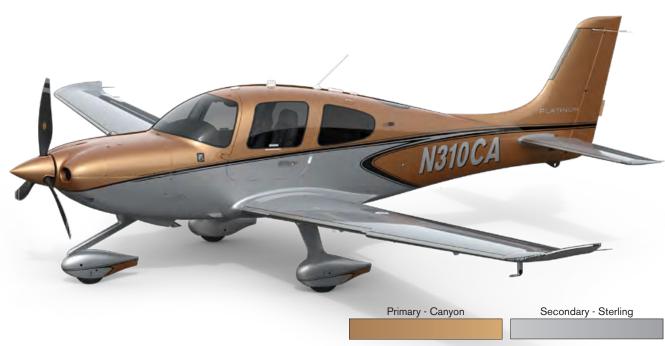

ZANZIBAR / WHITE

METEORITE / WHITE

**CANYON / STERLING** 

FROST / STERLING

CANYON / WHITE

FROST / WHITE

WHITE / STERLING STERLING / WHITE

MONARCH / STERLING

ZANZIBAR / WHITE

METEORITE / WHITE

CANYON / STERLING

FROST / STERLING

CANYON / WHITE

FROST / WHITE

WHITE / STERLING

STERLING / WHITE