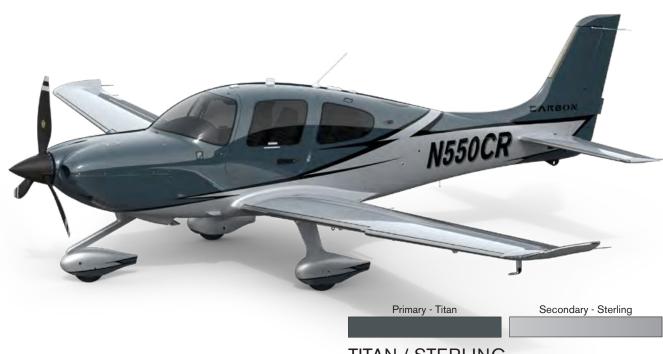

Primary - Corso Secondary - White

CORSO / WHITE

N550CR N550CR

MONARCH / WHITE

Primary - Monarch

Secondary - White

TITAN / STERLING

BAJA / STERLING