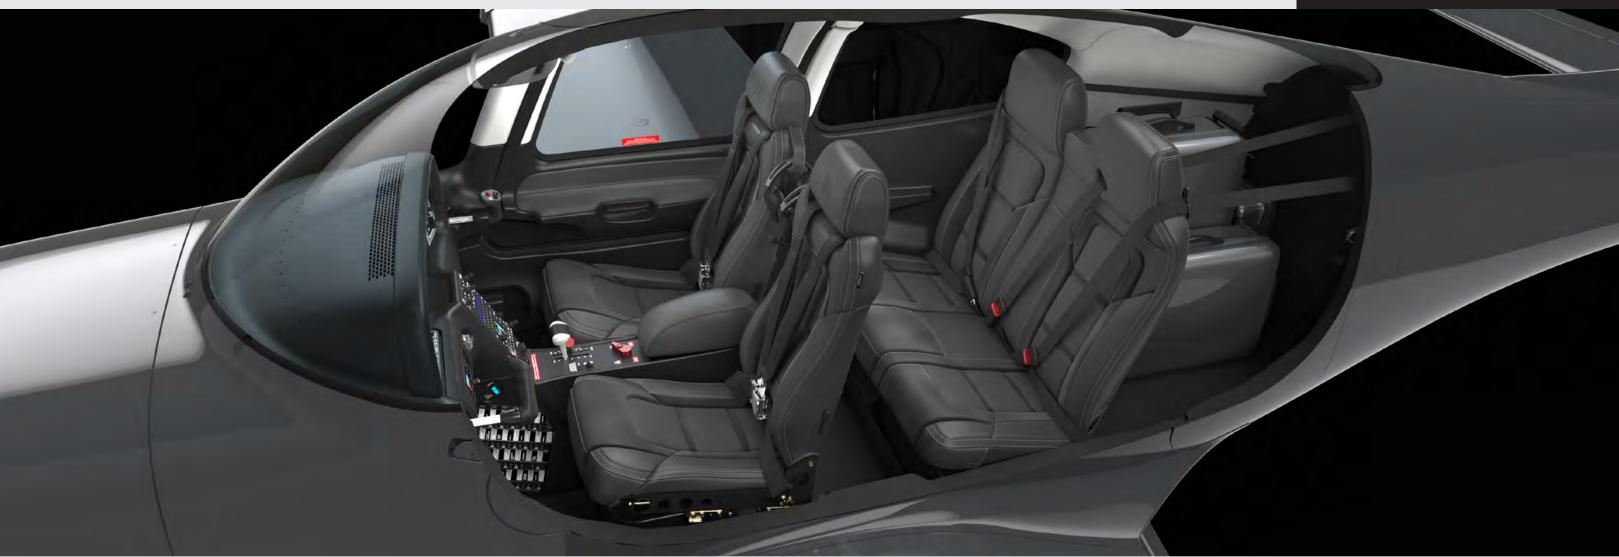

# CABIN DESIGN

Seat Style | Base Seat Color | Slate Leather Seat Stitch | Color Match Upper Cabin | Light Grey Alcantara Lower Cabin | Black Armrests | Black Leather

Lights and Vents | Black