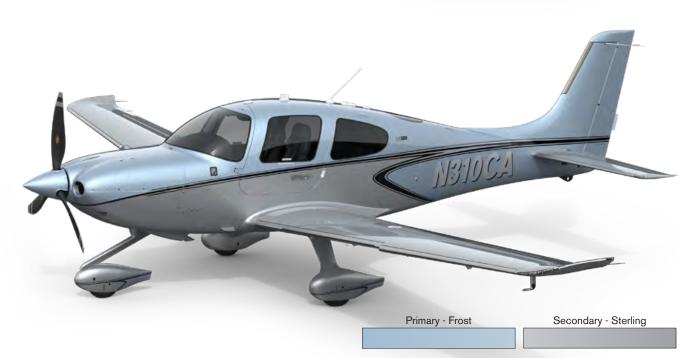

ZANZIBAR / WHITE

METEORITE / WHITE

**CANYON / STERLING** 

FROST / STERLING

CANYON / WHITE

FROST / WHITE

WHITE / STERLING STERLING / WHITE

MONARCH / STERLING