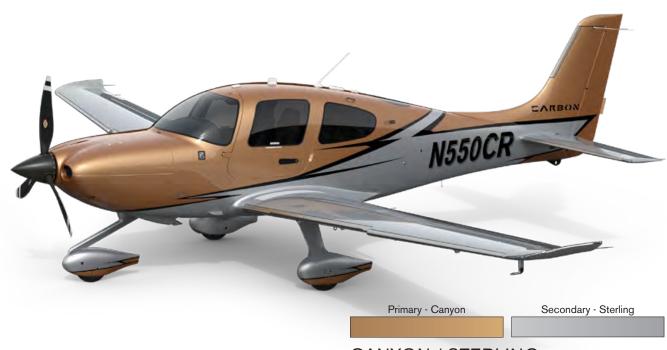

ZANZIBAR / WHITE

METEORITE / WHITE

**CANYON / STERLING** 

FROST / STERLING

CANYON / WHITE

FROST / WHITE

WHITE / STERLING STERLING / WHITE

MONARCH / STERLING