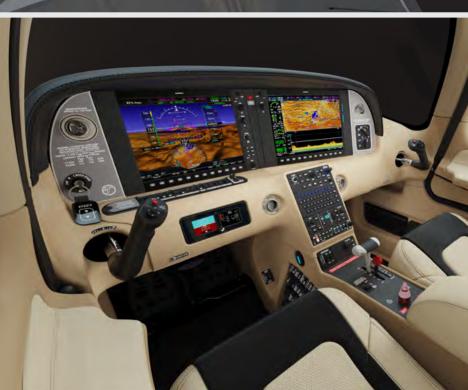

Glareshield | Black Leather, Black Stitch

Instrument Panel Accent | Silver Pattern

Center Console Panel | Black

PERSPECTIVE+™ BY GARMIN® | AIR CONDITIONING | TURBOCHARGED | AIRFRAME PARACHUTE | XI INDIVIDUALIZATION | FLIGHT INTO KNOWN ICE | CIRRUS IQ