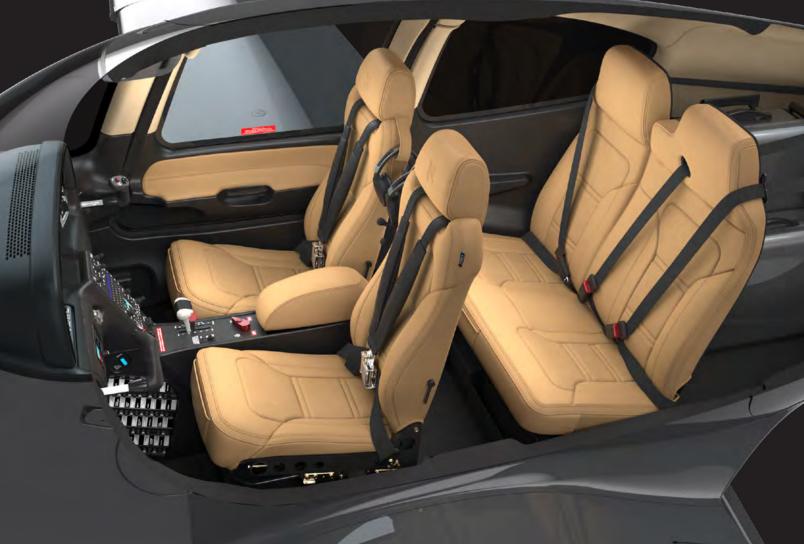

# CABIN DESIGN

Seat Style | Base Seat Color | Slate Leather Seat Stitch | Color Match Upper Cabin | Light Grey Alcantara Lower Cabin | Black Armrests | Black Leather

Lights and Vents | Black

# CABIN DESIGN

Seat Style | Base Seat Color | Shadow Leather Seat Stitch | Color Match Upper Cabin | Light Grey Alcantara

Lower Cabin | Black

Armrests | Black Leather

Lights and Vents | Black

CORSO / STERLING