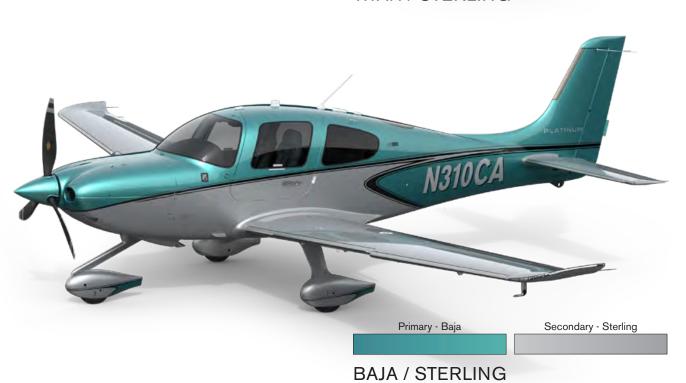

Primary - Corso Secondary - White

CORSO / WHITE

N550CR N550CR

MONARCH / WHITE

Primary - Monarch

Secondary - White

TITAN / STERLING

BAJA / STERLING