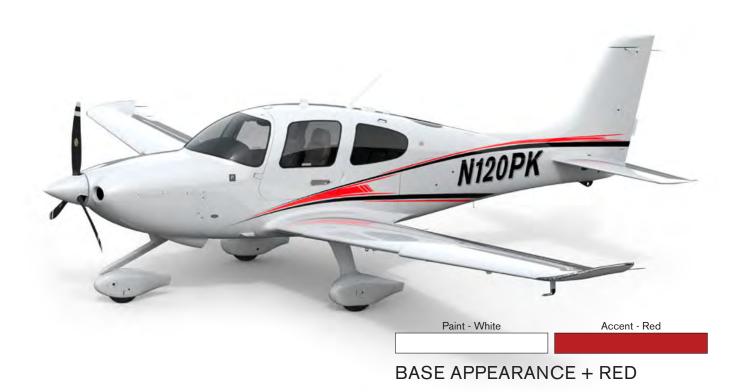

BASE APPEARANCE + GREY





BASE APPEARANCE + BLACK







# CABIN DESIGN

Seat Style | Base Seat Color | Slate Leather Seat Stitch | Color Match Upper Cabin | Light Grey Alcantara Lower Cabin | Black Armrests | Black Leather

Lights and Vents | Black





# CABIN DESIGN

Seat Style | Base Seat Color | Shadow Leather Seat Stitch | Color Match Upper Cabin | Light Grey Alcantara

Lower Cabin | Black

Armrests | Black Leather

Lights and Vents | Black







CORSO / STERLING



Primary - Corso Secondary - White

CORSO / WHITE

N550CR N550CR

MONARCH / WHITE

Primary - Monarch

Secondary - White



TITAN / STERLING



BAJA / STERLING



TITAN / WHITE



BAJA / WHITE



Primary - Evolution Secondary - White

EVOLUTION / WHITE

Primary - Neptune Secondary - Sterling



**NEPTUNE / STERLING**