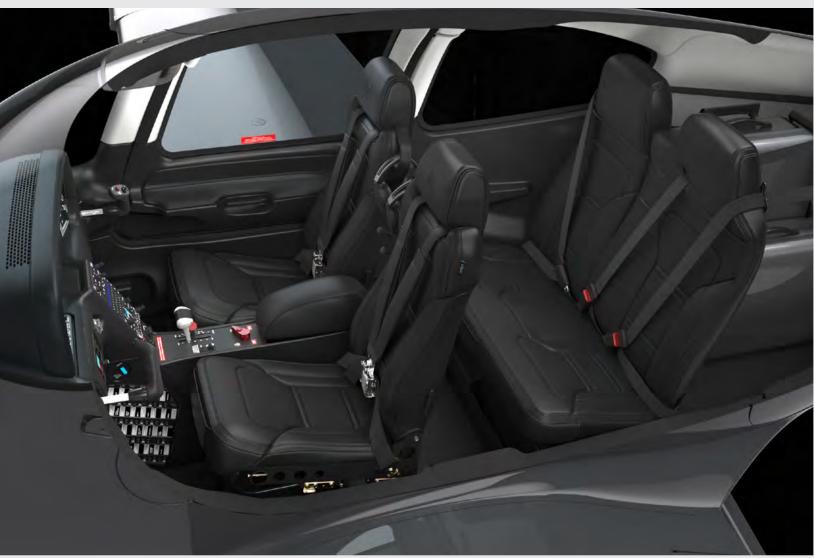

# CABIN DESIGN

Seat Style | Base Seat Color | Slate Leather Seat Stitch | Color Match Upper Cabin | Light Grey Alcantara Lower Cabin | Black Armrests | Black Leather

Lights and Vents | Black

# CABIN DESIGN

Seat Style | Base Seat Color | Shadow Leather Seat Stitch | Color Match Upper Cabin | Light Grey Alcantara

Lower Cabin | Black

Armrests | Black Leather

Lights and Vents | Black

CORSO / STERLING