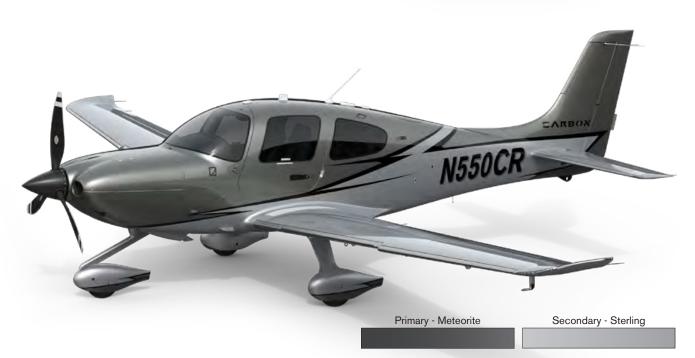

TITAN / WHITE

BAJA / WHITE

Primary - Evolution Secondary - White

EVOLUTION / WHITE

Primary - Neptune Secondary - Sterling

**NEPTUNE / STERLING** 

ZANZIBAR / STERLING

METEORITE / STERLING

ZANZIBAR / WHITE

METEORITE / WHITE

**CANYON / STERLING** 

FROST / STERLING

CANYON / WHITE

FROST / WHITE

WHITE / STERLING STERLING / WHITE

MONARCH / STERLING