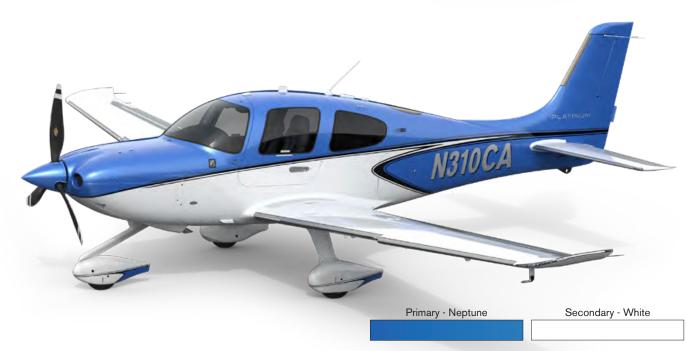

CORSO / WHITE

MONARCH / WHITE

Primary - Evolution Secondary - Sterling

Primary - Evolution Secondary - White

EVOLUTION / WHITE

NEPTUNE / WHITE

ZANZIBAR / STERLING

METEORITE / STERLING