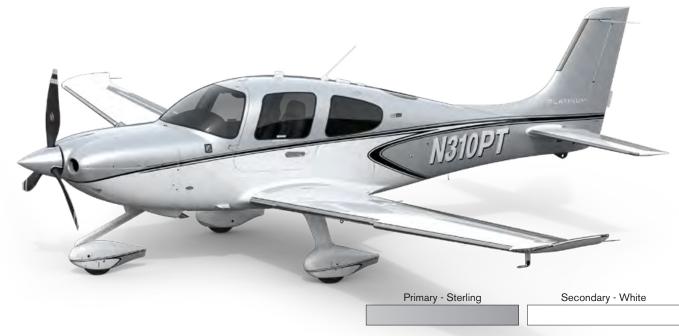

ry - White



TITAN / STERLING



BAJA / STERLING



TITAN / WHITE



BAJA / WHITE



Primary - Evolution Secondary - White

EVOLUTION / WHITE

Primary - Neptune Secondary - Sterling



**NEPTUNE / STERLING** 



ZANZIBAR / STERLING



METEORITE / STERLING



ZANZIBAR / WHITE



METEORITE / WHITE



**CANYON / STERLING** 



FROST / STERLING



CANYON / WHITE



FROST / WHITE





WHITE / STERLING STERLING / WHITE











MONARCH / STERLING



CORSO / WHITE



MONARCH / WHITE









Primary - Evolution Secondary - Sterling



Primary - Evolution Secondary - White

EVOLUTION / WHITE



NEPTUNE / WHITE



ZANZIBAR / STERLING



METEORITE / STERLING



ZANZIBAR / WHITE



METEORITE / WHITE



CANYON / STERLING



FROST / STERLING



CANYON / WHITE



FROST / WHITE



WHITE / STERLING





STERLING / WHITE













Seat Style | Bolstered

Seat Color | Champagne Premium Leather

Seat Accent | Anthracite Alcantara

Seat Stitch | Black

Upper Cabin | Beige Alcantara

Lower Cabin | Black

Armrests | Champagne Premium Leather

Glareshield | Black Leather, Black Stitch

Instrument Panel Accent | Silver Pattern

Center Console Panel | Black

Lights and Vents | Satin Silver



#### CABIN DESIGN | TAN

Seat Style | Bolstered

Seat Color | Champagne Premium Leather

Seat Accent | Anthracite Alcantara

Seat Stitch | Black

Upper Cabin | Beige Alcantara

Lower Cabin | Tan

Armrests | Champagne Premium Leather

Glareshield | Black Leather, Black Stitch

Instrument Panel Accent | Silver Pattern

Center Console Panel | Black







Seat Style | Bolstered

Seat Color | Champagne Premi