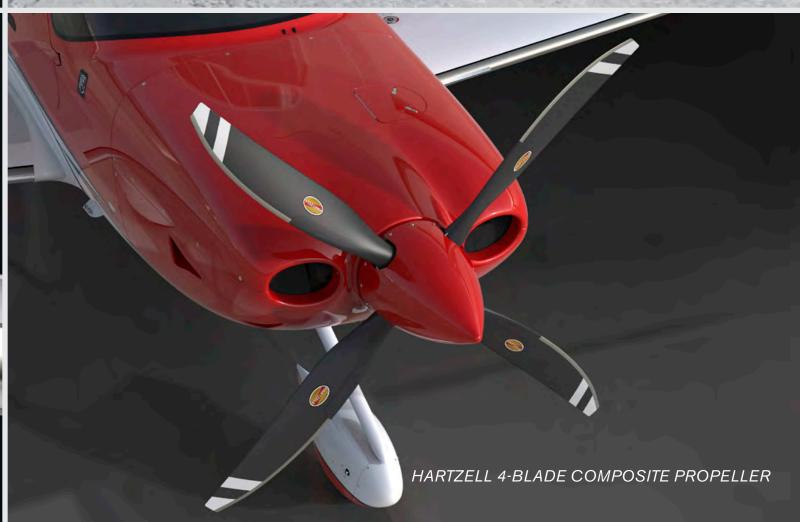

Glareshield | Black Leather, Black Stitch

Instrument Panel Accent | Silver Pattern

Center Console Panel | Black

PERSPECTIVE+™ BY GARMIN® | AIR CONDITIONING | TURBOCHARGED | AIRFRAME PARACHUTE | XI INDIVIDUALIZATION | FLIGHT INTO KNOWN ICE | CIRRUS IQ