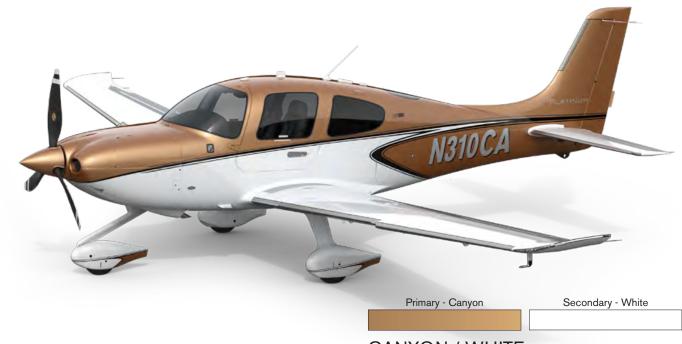

ZANZIBAR / WHITE

METEORITE / WHITE

**CANYON / STERLING** 

FROST / STERLING

CANYON / WHITE

FROST / WHITE

WHITE / STERLING STERLING / WHITE

MONARCH / STERLING