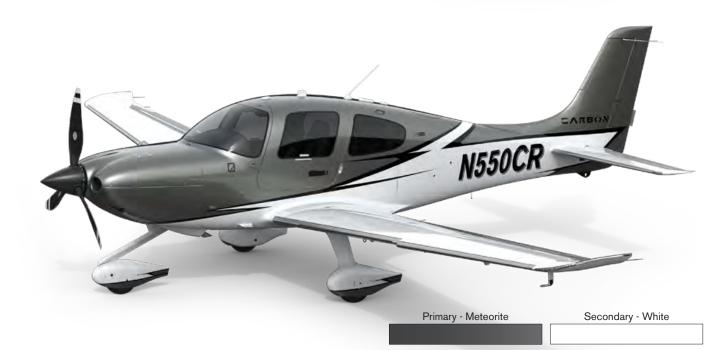

TITAN / WHITE

BAJA / WHITE

Primary - Evolution Secondary - White

EVOLUTION / WHITE

Primary - Neptune Secondary - Sterling

**NEPTUNE / STERLING** 

ZANZIBAR / STERLING

METEORITE / STERLING

ZANZIBAR / WHITE

METEORITE / WHITE

**CANYON / STERLING** 

FROST / STERLING

CANYON / WHITE

FROST / WHITE

WHITE / STERLING STERLING / WHITE

MONARCH / STERLING