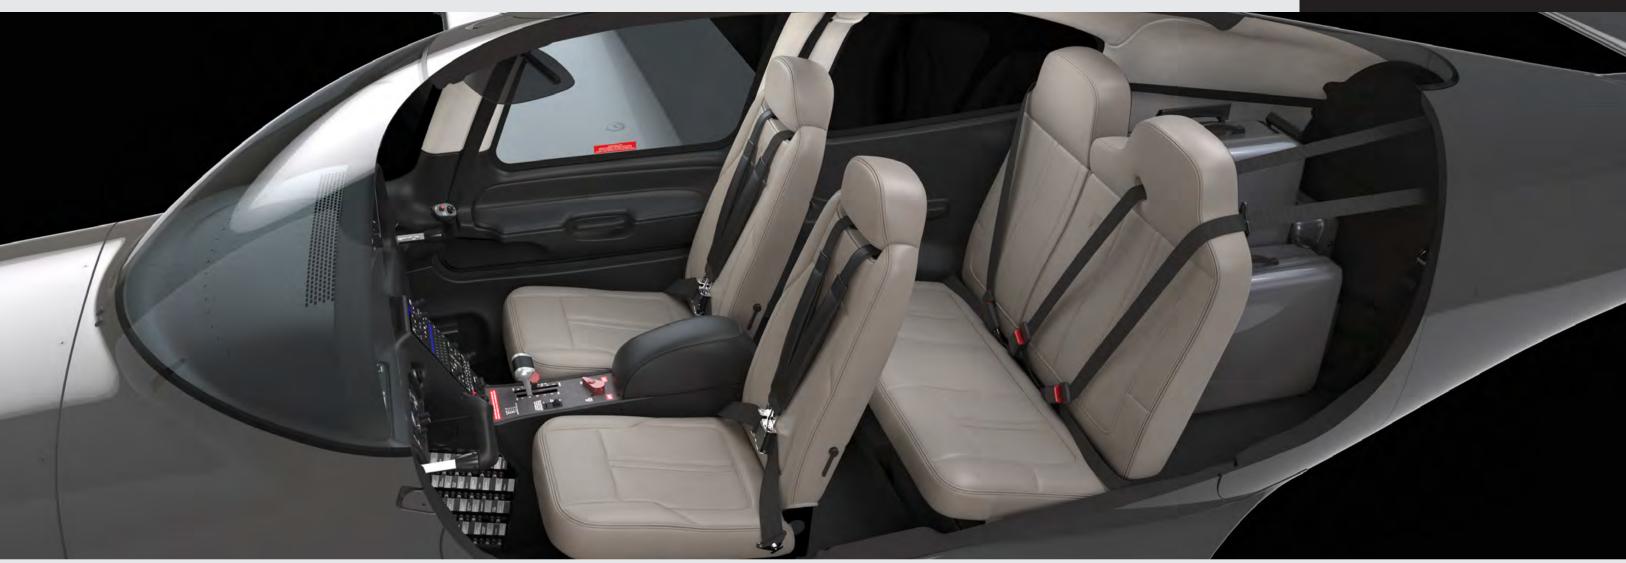

# CABIN DESIGN

Seat Style | Base Seat Color | Shadow Leather Seat Stitch | Color Match Upper Cabin | Light Grey Alcantara

Lower Cabin | Black

Armrests | Black Leather

Lights and Vents | Black

CORSO / STERLING