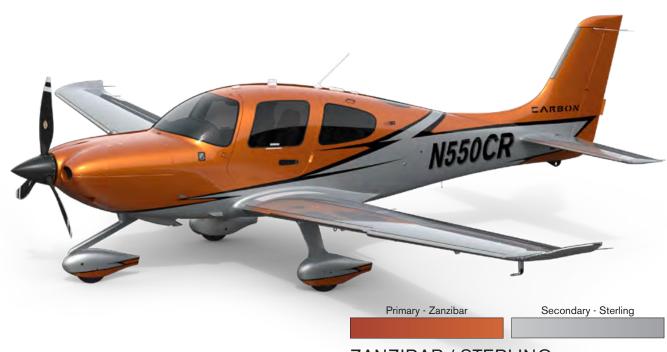

TITAN / WHITE

BAJA / WHITE

Primary - Evolution Secondary - White

EVOLUTION / WHITE

Primary - Neptune Secondary - Sterling

**NEPTUNE / STERLING** 

ZANZIBAR / STERLING

METEORITE / STERLING

ZANZIBAR / WHITE

METEORITE / WHITE

**CANYON / STERLING** 

FROST / STERLING

CANYON / WHITE

FROST / WHITE

WHITE / STERLING STERLING / WHITE

MONARCH / STERLING