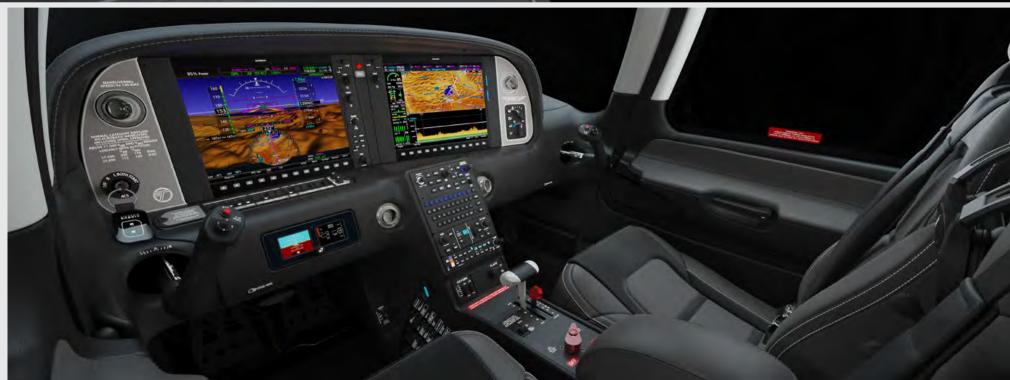

# CABIN DESIGN

Seat Style | Base Seat Color | Shadow Leather Seat Stitch | Color Match Upper Cabin | Light Grey Alcantara

Lower Cabin | Black

Armrests | Black Leather

Lights and Vents | Black

CORSO / STERLING