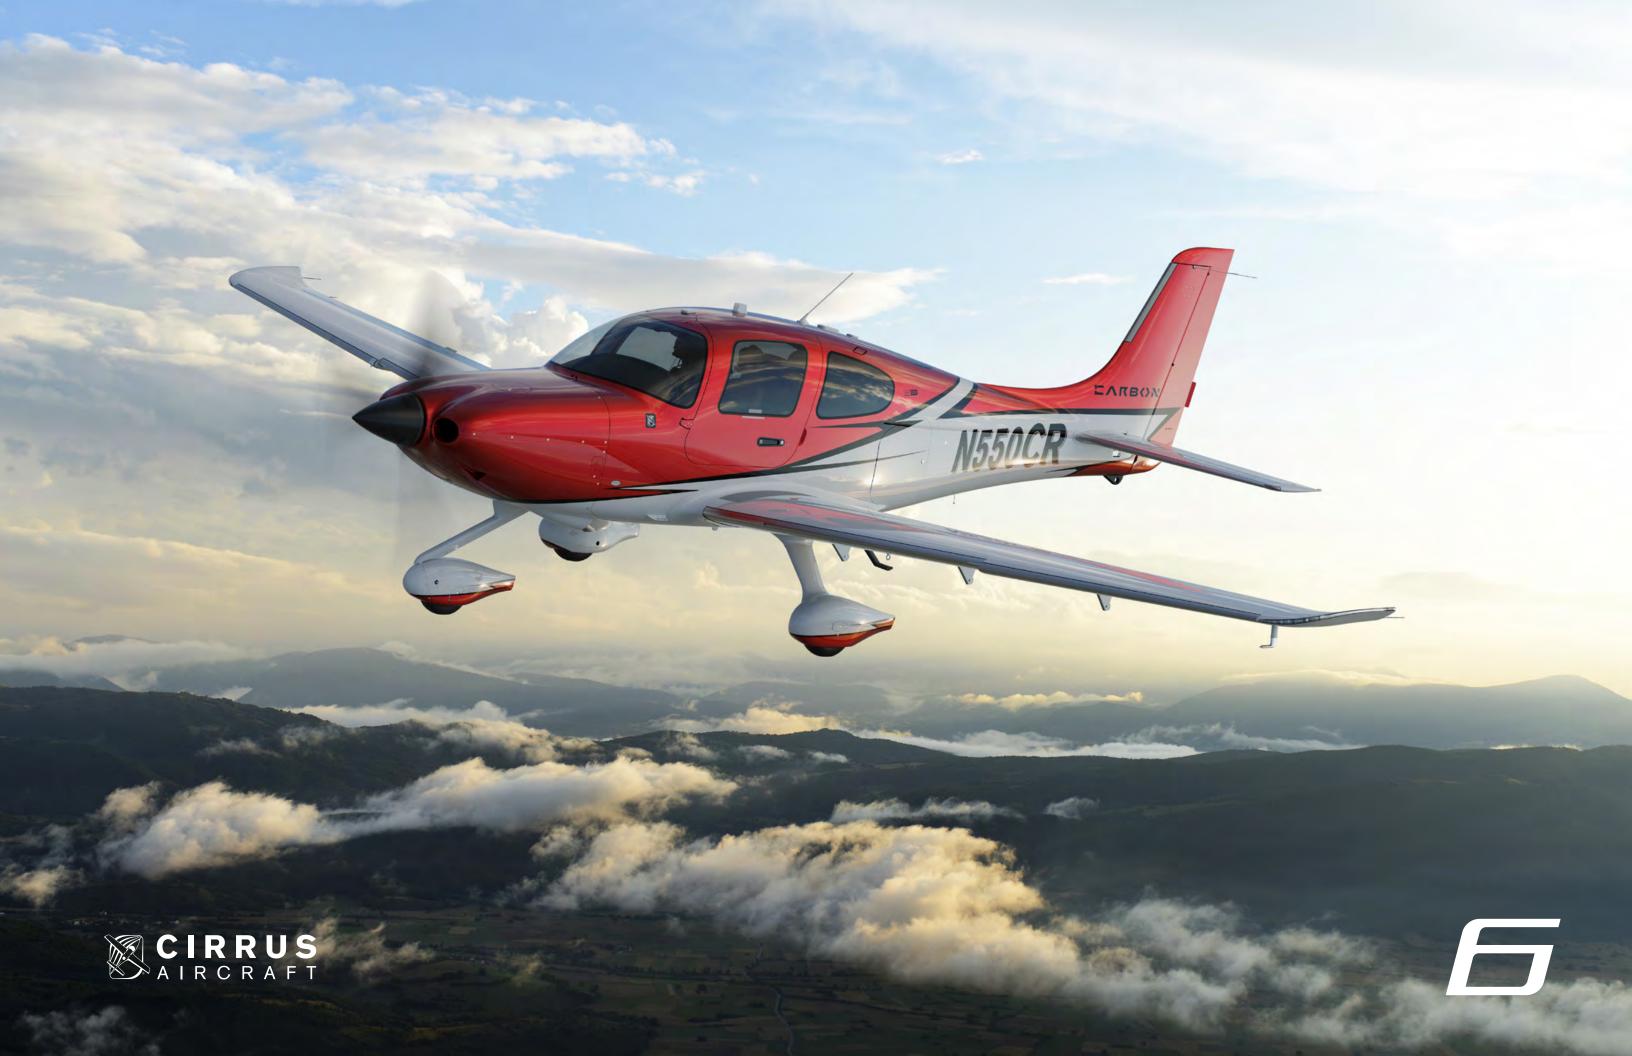

Primary - Corso Secondary - White

CORSO / WHITE

N550CR N550CR

MONARCH / WHITE

Primary - Monarch

Secondary - White

TITAN / STERLING

BAJA / STERLING