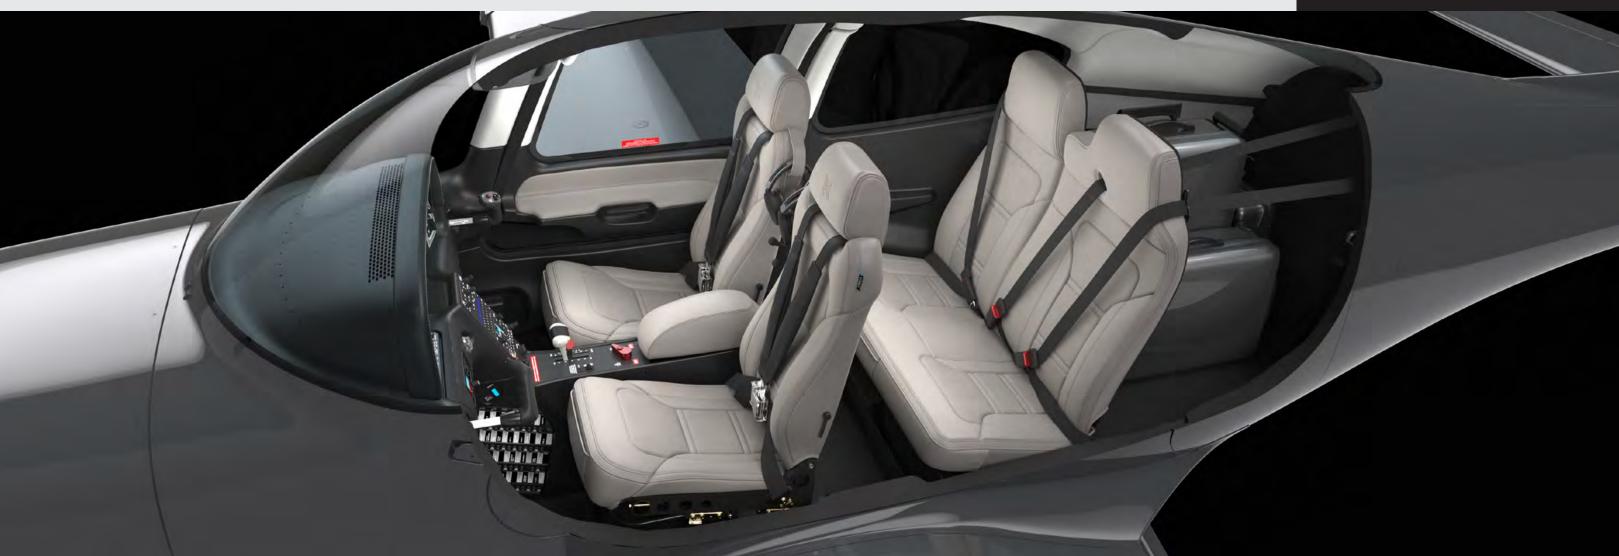

# CABIN DESIGN

Seat Style | Base Seat Color | Slate Leather Seat Stitch | Color Match Upper Cabin | Light Grey Alcantara Lower Cabin | Black Armrests | Black Leather

Lights and Vents | Black

# CABIN DESIGN

Seat Style | Base Seat Color | Shadow Leather Seat Stitch | Color Match Upper Cabin | Light Grey Alcantara

Lower Cabin | Black

Armrests | Black Leather

Lights and Vents | Black

CORSO / STERLING