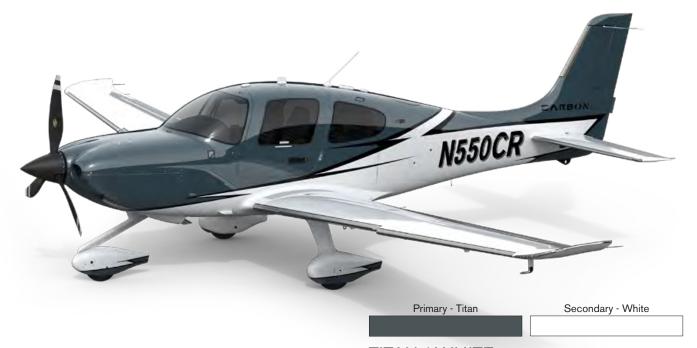

TITAN / WHITE

BAJA / WHITE

Primary - Evolution Secondary - White

EVOLUTION / WHITE

Primary - Neptune Secondary - Sterling

**NEPTUNE / STERLING** 

ZANZIBAR / STERLING

METEORITE / STERLING