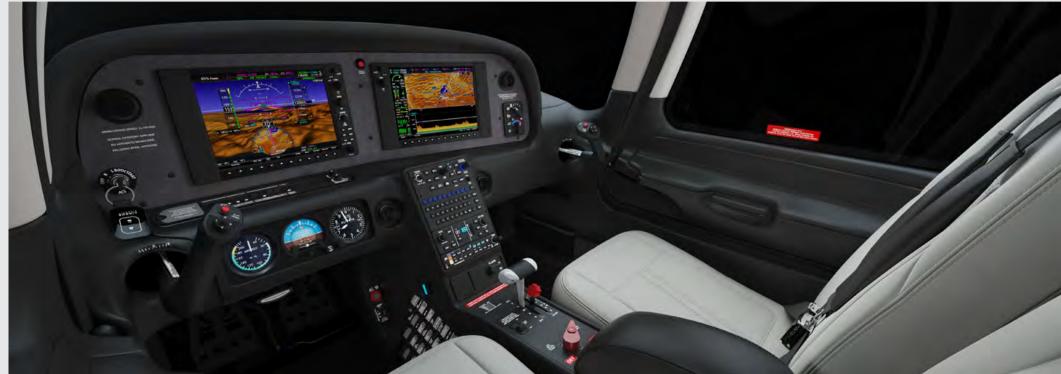

Glareshield | Black Leather, Black Stitch

Instrument Panel Accent | Silver Pattern

Center Console Panel | Black

PERSPECTIVE+™ BY GARMIN® | AIR CONDITIONING | TURBOCHARGED | AIRFRAME PARACHUTE | XI INDIVIDUALIZATION | FLIGHT INTO KNOWN ICE | CIRRUS IQ