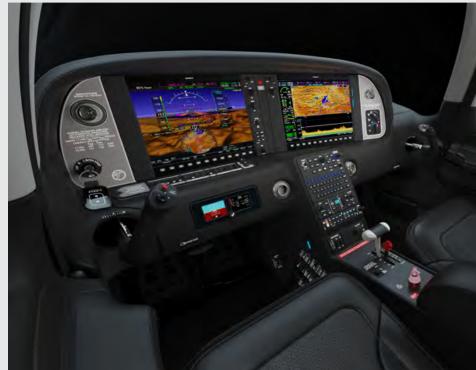

Instrument Panel Accent | Silver Pattern

Center Console Panel | Black

Lights and Vents | Satin Silver