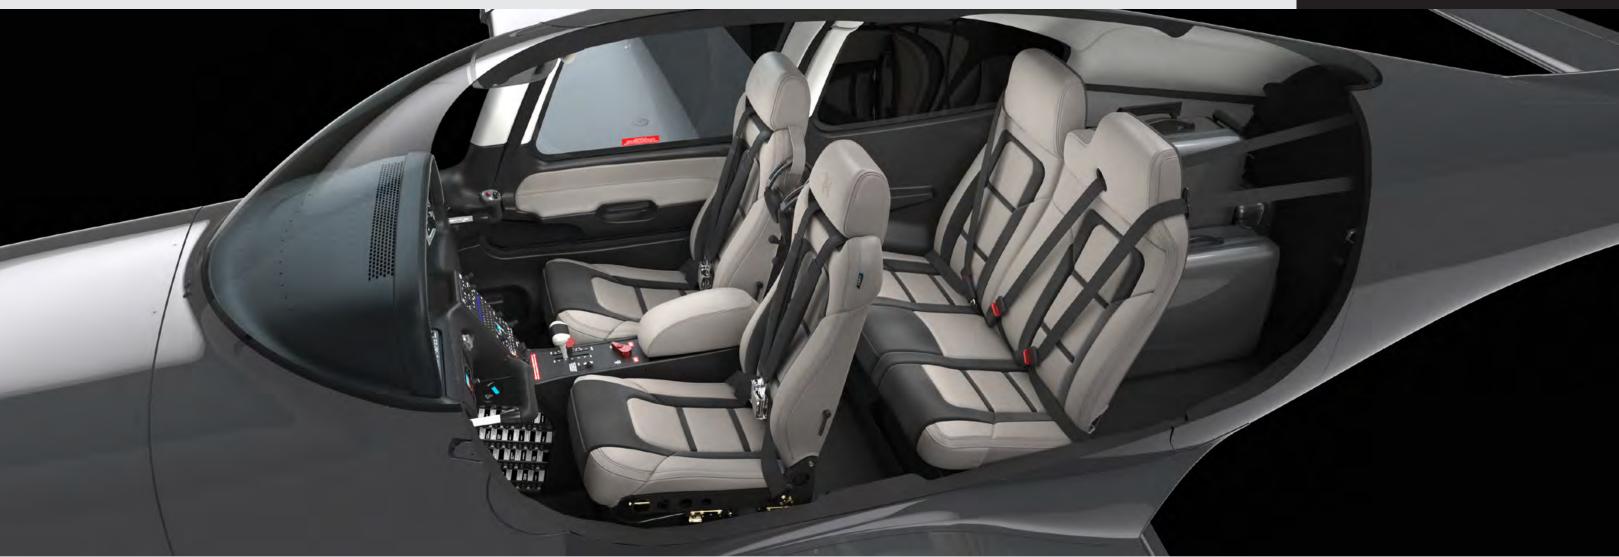

Seat Style | Bolstered

Seat Color | Lunar Premium Leather

Seat Accent | Anthracite Alcantara

Seat Stitch | Black

Upper Cabin | Grey Alcantara

Lower Cabin | Black

Armrests | Lunar Premium Leather

Glareshield | Black Leather, Black Stitch

Instrument Panel Accent | Silver Pattern

Center Console Panel | Black

Seat Style | Bolstered

Seat Color | Lunar Premium Leather

Seat Stitch | Color Match

Upper Cabin | Grey Alcantara

Lower Cabin | Black

Armrests | Lunar Premium Leather