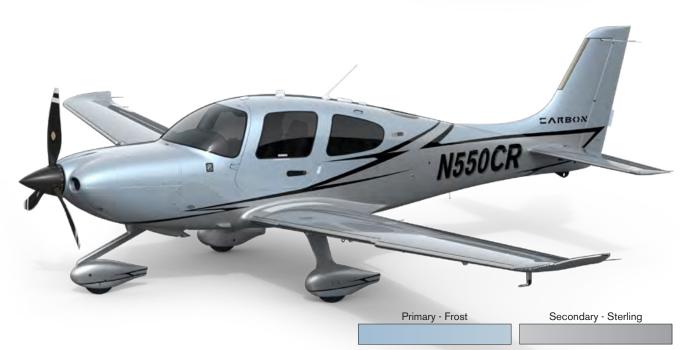

ZANZIBAR / WHITE

METEORITE / WHITE

**CANYON / STERLING** 

FROST / STERLING

CANYON / WHITE

FROST / WHITE

WHITE / STERLING STERLING / WHITE

MONARCH / STERLING