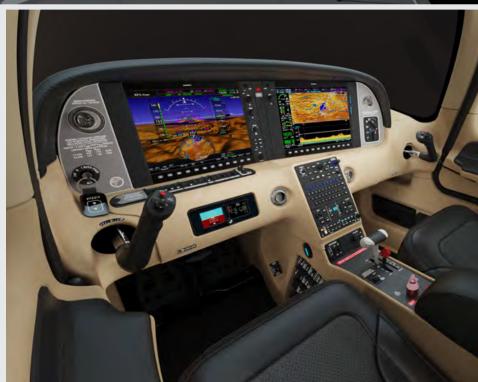

## CABIN DESIGN | TAN

Seat Style | Bolstered

Seat Color | Champagne Premium Leather

Seat Stitch | Color Match

Upper Cabin | Beige Alcantara

Lower Cabin | Tan

Armrests | Champagne Premium Leather

Glareshield | Black Leather, Black Stitch