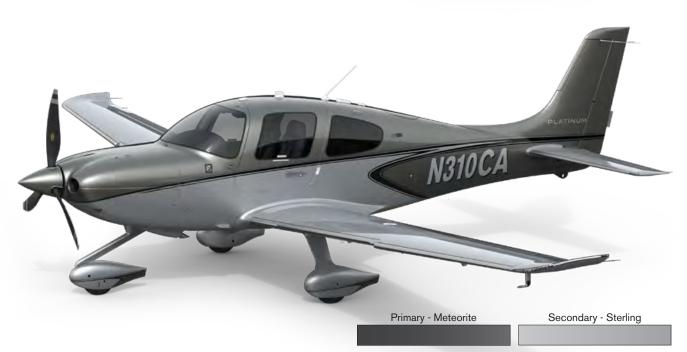

TITAN / WHITE

BAJA / WHITE

Primary - Evolution Secondary - White

EVOLUTION / WHITE

Primary - Neptune Secondary - Sterling

**NEPTUNE / STERLING** 

ZANZIBAR / STERLING

METEORITE / STERLING

ZANZIBAR / WHITE

METEORITE / WHITE

**CANYON / STERLING** 

FROST / STERLING

CANYON / WHITE

FROST / WHITE

WHITE / STERLING STERLING / WHITE

MONARCH / STERLING