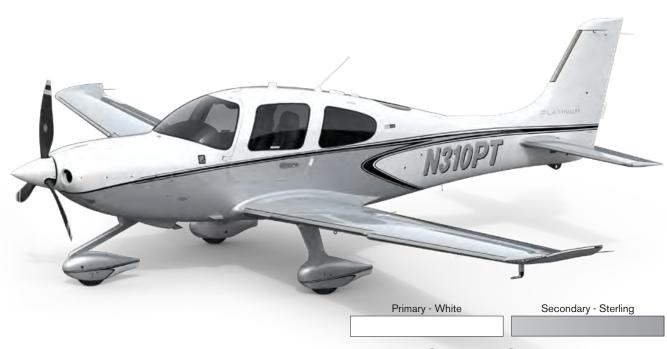

ZANZIBAR / WHITE

METEORITE / WHITE

**CANYON / STERLING** 

FROST / STERLING

CANYON / WHITE

FROST / WHITE

WHITE / STERLING STERLING / WHITE

MONARCH / STERLING