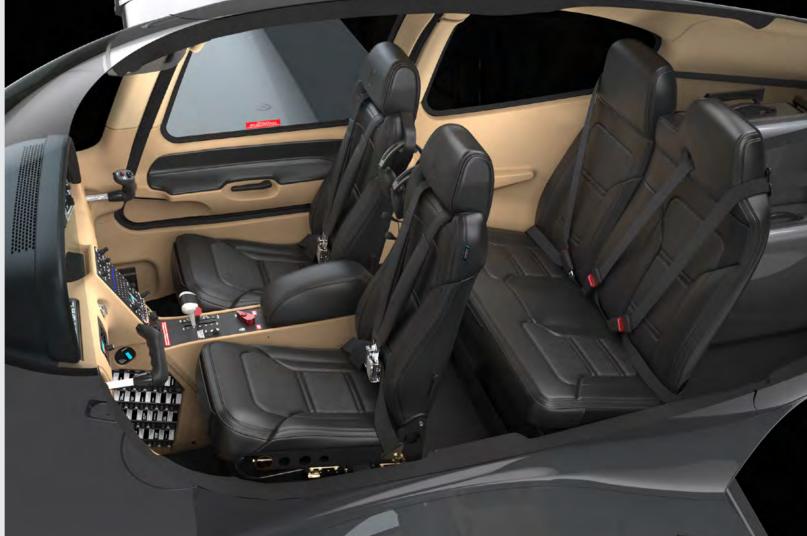

Seat Style | Bolstered

Seat Color | Champagne Premium Leather

Seat Accent | Anthracite Alcantara

Seat Stitch | Black

Upper Cabin | Beige Alcantara

Lower Cabin | Black

Armrests | Champagne Premium Leather

Glareshield | Black Leather, Black Stitch

#### CABIN DESIGN | TAN

Seat Style | Bolstered

Seat Color | Champagne Premium Leather

Seat Accent | Anthracite Alcantara

Seat Stitch | Black

Upper Cabin | Beige Alcantara

Lower Cabin | Tan

Armrests | Champagne Premium Leather