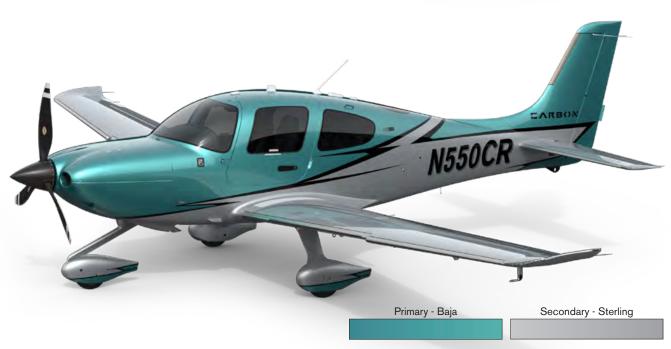

Primary - Corso Secondary - White

CORSO / WHITE

N550CR N550CR

MONARCH / WHITE

Primary - Monarch

Secondary - White

TITAN / STERLING

BAJA / STERLING