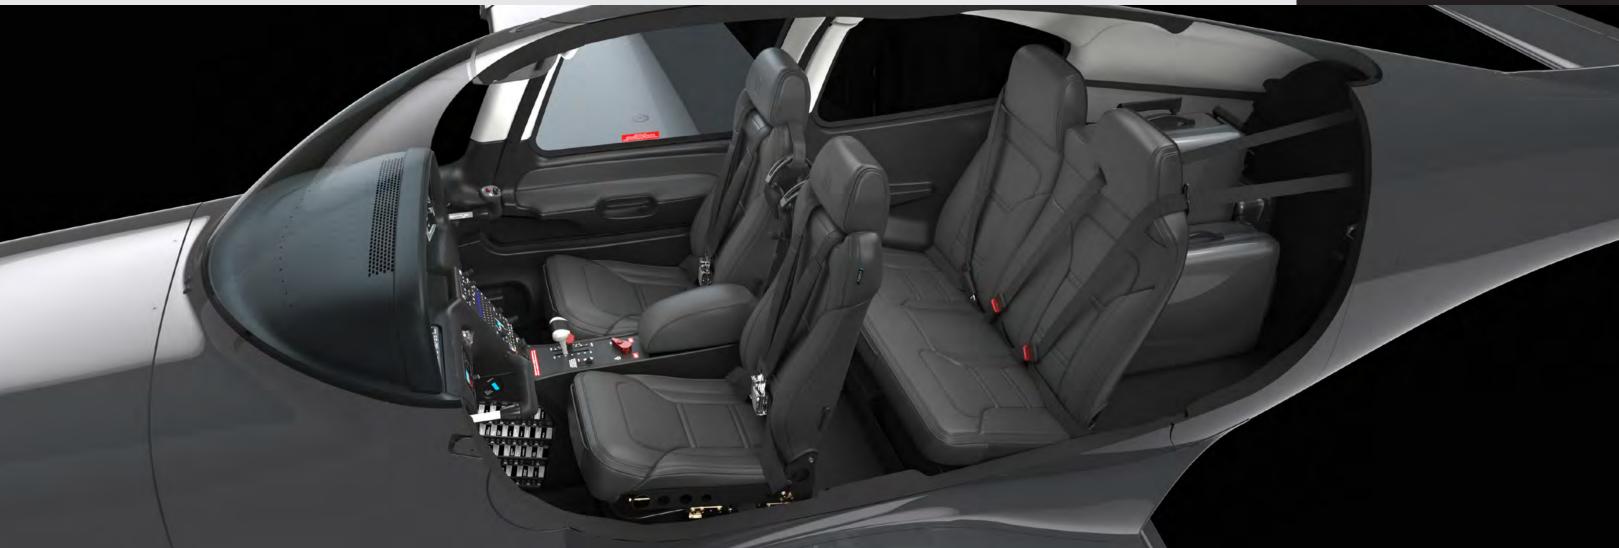

Instrument Panel Accent | Silver Pattern

Center Console Panel | Black

Seat Style | Bolstered

Seat Color | Graphite Premium Leather

Seat Accent | Anthracite Alcantara

Seat Stitch | Black

Upper Cabin | Grey Alcantara

Lower Cabin | Black

Armrests | Graphite Premium Leather

Glareshield | Black Leather, Black Stitch

Instrument Panel Accent | Silver Pattern

Center Console Panel | Black

Seat Style | Bolstered

Seat Color | Graphite Premium Leather

Seat Stitch | Color Match

Upper Cabin | Grey Alcantara

Lower Cabin | Black

Armrests | Graphite Premium Leather

Glareshield | Black Leather, Black Stitch

Instrument Panel Accent | Silver Pattern

Center Console Panel | Black