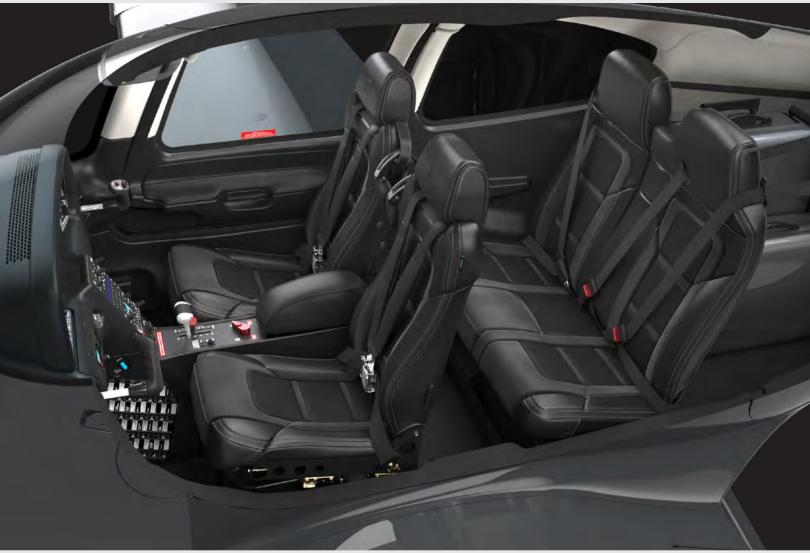

# CABIN DESIGN

Seat Style | Base Seat Color | Slate Leather Seat Stitch | Color Match Upper Cabin | Light Grey Alcantara Lower Cabin | Black Armrests | Black Leather

Lights and Vents | Black