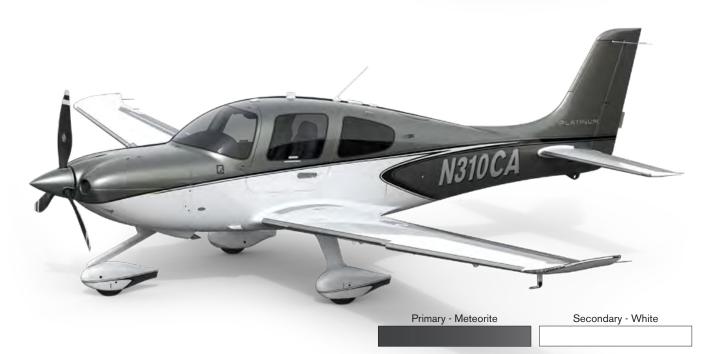

TITAN / WHITE

BAJA / WHITE

Primary - Evolution Secondary - White

EVOLUTION / WHITE

Primary - Neptune Secondary - Sterling

**NEPTUNE / STERLING** 

ZANZIBAR / STERLING

METEORITE / STERLING

ZANZIBAR / WHITE

METEORITE / WHITE

**CANYON / STERLING** 

FROST / STERLING

CANYON / WHITE

FROST / WHITE

WHITE / STERLING STERLING / WHITE

MONARCH / STERLING