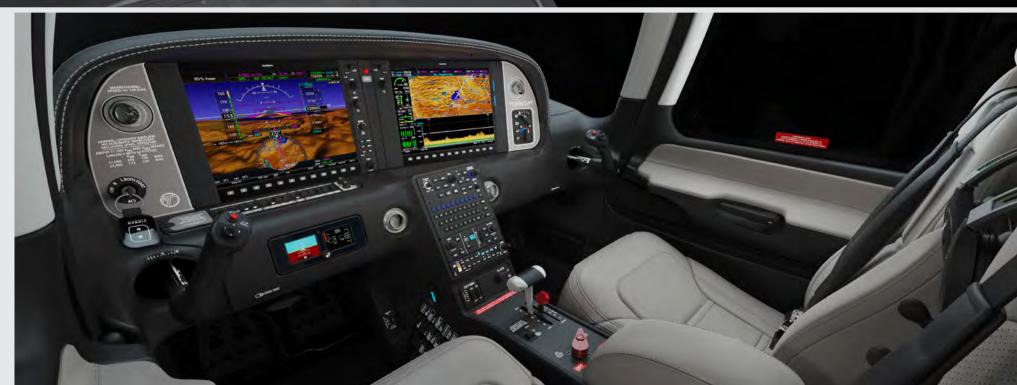

Glareshield | Black Leather, Black Stitch

Instrument Panel Accent | Silver Pattern

Center Console Panel | Black

PERSPECTIVE+™ BY GARMIN® | AIR CONDITIONING | TURBOCHARGED | AIRFRAME PARACHUTE | XI INDIVIDUALIZATION | FLIGHT INTO KNOWN ICE | CIRRUS IQ