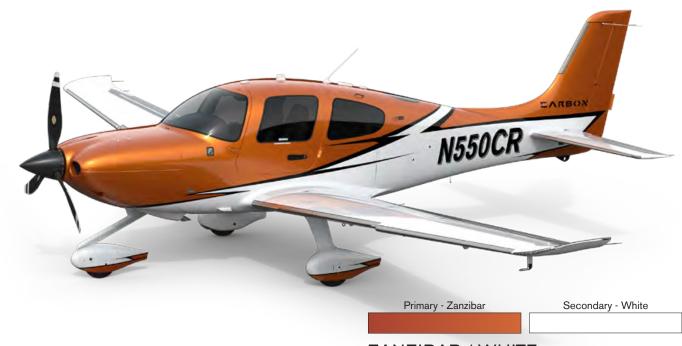

TITAN / WHITE

BAJA / WHITE

Primary - Evolution Secondary - White

EVOLUTION / WHITE

Primary - Neptune Secondary - Sterling

**NEPTUNE / STERLING** 

ZANZIBAR / STERLING

METEORITE / STERLING

ZANZIBAR / WHITE

METEORITE / WHITE

**CANYON / STERLING** 

FROST / STERLING

CANYON / WHITE

FROST / WHITE

WHITE / STERLING STERLING / WHITE

MONARCH / STERLING