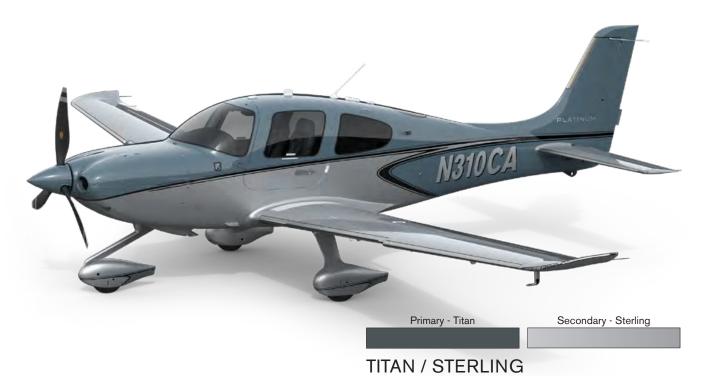

Primary - Corso Secondary - White

CORSO / WHITE

N550CR N550CR

MONARCH / WHITE

Primary - Monarch

Secondary - White

TITAN / STERLING

BAJA / STERLING