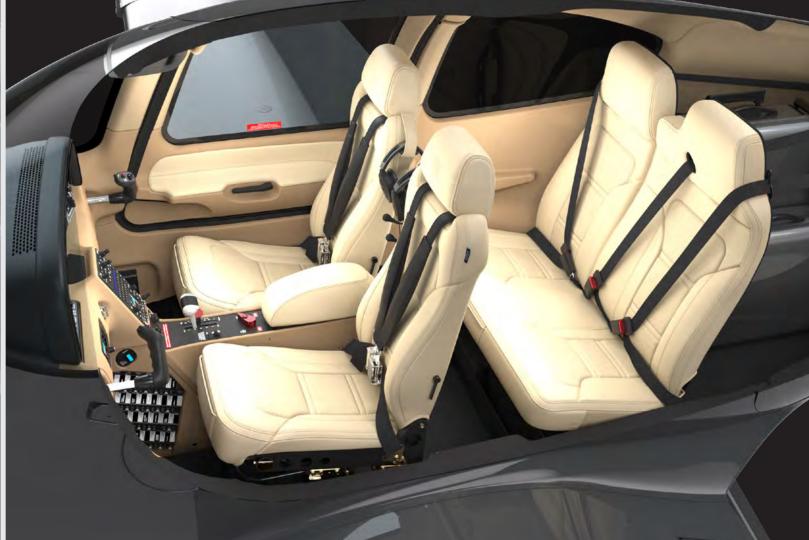

# CABIN DESIGN

Seat Style | Base Seat Color | Slate Leather Seat Stitch | Color Match Upper Cabin | Light Grey Alcantara Lower Cabin | Black Armrests | Black Leather

Lights and Vents | Black

# CABIN DESIGN

Seat Style | Base Seat Color | Shadow Leather Seat Stitch | Color Match Upper Cabin | Light Grey Alcantara

Lower Cabin | Black

Armrests | Black Leather

Lights and Vents | Black

CORSO / STERLING