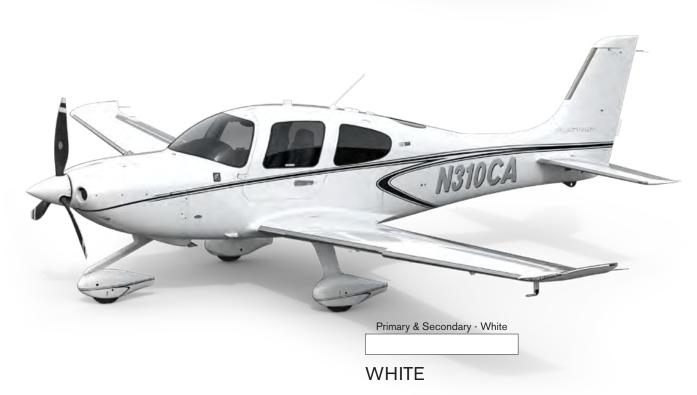

dary - White



TITAN / STERLING



BAJA / STERLING



TITAN / WHITE



BAJA / WHITE



Primary - Evolution Secondary - White

EVOLUTION / WHITE

Primary - Neptune Secondary - Sterling



**NEPTUNE / STERLING** 



ZANZIBAR / STERLING



METEORITE / STERLING



ZANZIBAR / WHITE



METEORITE / WHITE



**CANYON / STERLING** 



FROST / STERLING



CANYON / WHITE



FROST / WHITE





WHITE / STERLING STERLING / WHITE











MONARCH / STERLING



CORSO / WHITE



MONARCH / WHITE









Primary - Evolution Secondary - Sterling



Primary - Evolution Secondary - White

EVOLUTION / WHITE



NEPTUNE / WHITE



ZANZIBAR / STERLING



METEORITE / STERLING



ZANZIBAR / WHITE



METEORITE / WHITE



CANYON / STERLING



FROST / STERLING



CANYON / WHITE



FROST / WHITE



WHITE / STERLING





STERLING / WHITE













Seat Style | Bolstered

Seat Color | Champagne Premium Leather

Seat Accent | Anthracite Alcantara

Seat Stitch | Black

Upper Cabin | Beige Alcantara

Lower Cabin | Black

Armrests | Champagne Premium Leather

Glareshield | Black Leather, Black Stitch

Instrument Panel Accent | Silver Pattern

Center Console Panel | Black

Lights and Vents | Satin Silver



#### CABIN DESIGN | TAN

Seat Style | Bolstered

Seat Color | Champagne Premium Leather

Seat Accent | Anthracite Alcantara

Seat Stitch | Black

Upper Cabin | Beige Alcantara

Lower Cabin | Tan

Armrests | Champagne Premium Leather

Glareshield | Black Leather, Black Stitch

Instrument Panel Accent | Silver Pattern

Center Console Panel | Black







Seat Style | Bolstered

Seat Color | Champagne Pre