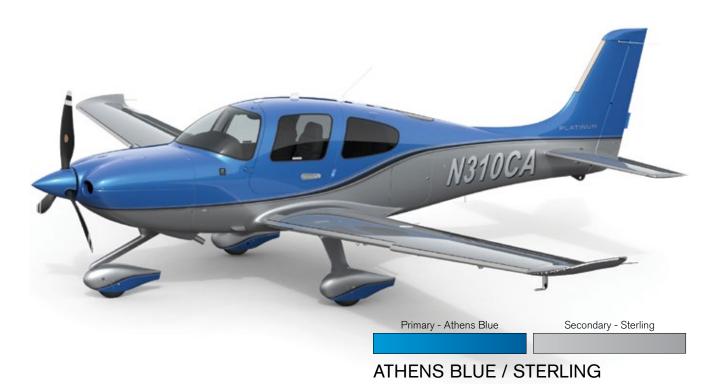

Primary - Sedona Red Secondary - Sterling

Primary - Phantom Silver Secondary - White

PHANTOM SILVER / WHITE

DRIFTWOOD / STERLING DRIFTWOOD / WHITE