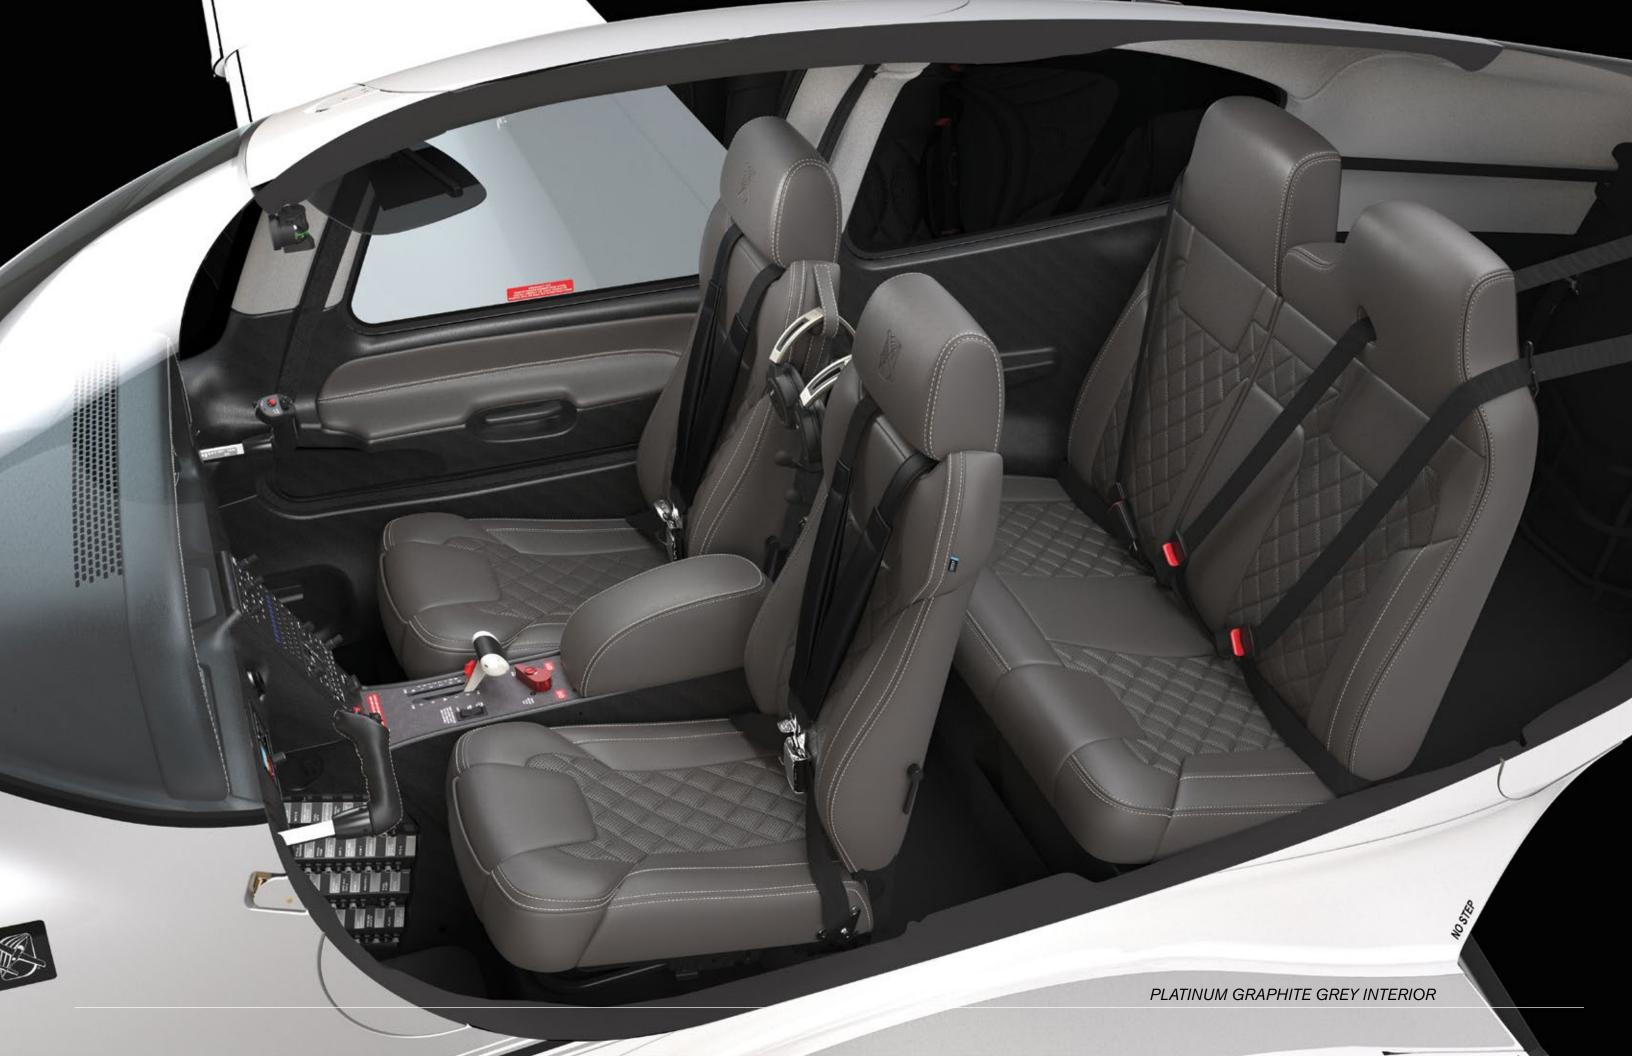

#### PLATINUM GRAPHITE GREY

Premium Bolstered Seat Design Leather: Premium Graphite Grey

Stitch: Silver

Interior Panels

Upper Cabin: Grey Suede

Lower Panel: Black

Armrest: Premium Graphite Grey Leather

Lights and Vents: Nickel