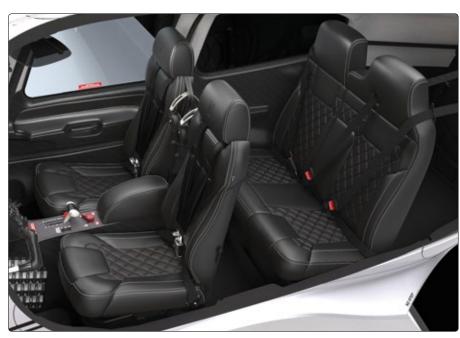

#### **CARBON SUPERIOR BLUE**

Premium Bolstered Seat Design Leather: Premium Superior Blue Leather Accent: Black Alcantara

Stitch: Silver

Interior Panels

Upper Cabin: Grey Suede Lower Panel: Black

Armrest: Premium Obsidian Black Leather

Lights and Vents: Jet Black

**Avionics Panel** 

Accent Stitch: Silver Panel Accent: Carbon

**CARBON SUPERIOR BLUE** 

GTS CARBON AVIONICS PANEL