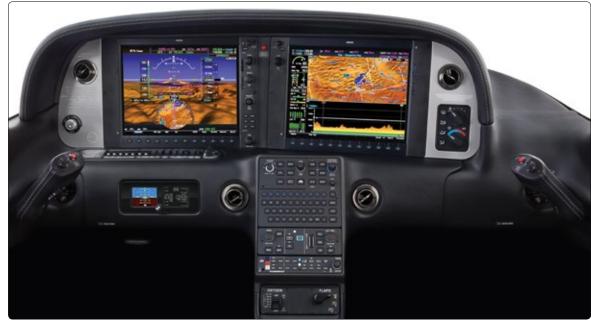

Panel Accent: Black

BASE SEAT DESIGN

BASE AVIONICS PANEL WITH 10" SCREENS

Lights and Vents: Jet Black

**Avionics Panel** 

Accent Stitch: Silver Panel Accent: Carbon

**CARBON SUPERIOR BLUE** 

GTS CARBON AVIONICS PANEL

Lights and Vents: Jet Black

**Avionics Panel** 

Accent Stitch: Silver Panel Accent: Carbon

CARBON TUSCAN TAN

GTS CARBON AVIONICS PANEL

Lights and Vents: Jet Black

**Avionics Panel** 

Accent Stitch: Silver Panel Accent: Carbon

CARBON OBSIDIAN BLACK

GTS CARBON AVIONICS PANEL

Lights and Vents: Jet Black

**Avionics Panel** 

Accent Stitch: Silver Panel Accent: Carbon

**CARBON GRAPHITE GREY** 

GTS CARBON AVIONICS PANEL

Lights and Vents: Jet Black

**Avionics Panel** 

Accent Stitch: Silver Panel Accent: Carbon

**CARBON LUNAR GREY** 

GTS CARBON AVIONICS PANEL