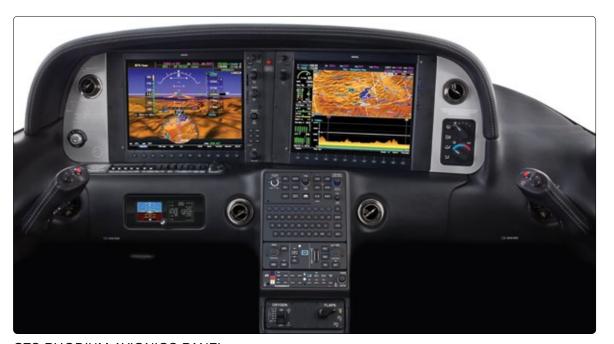

**Avionics Panel** 

Accent Stitch: Silver Panel Accent: Platinum

PLATINUM SUPERIOR BLUE

GTS PLATINUM AVIONICS PANEL

**Avionics Panel** 

Accent Stitch: Ivory
Panel Accent: Platinum

PLATINUM TUSCAN TAN

GTS PLATINUM AVIONICS PANEL

Avionics Panel

Accent Stitch: Silver Panel Accent: Platinum

PLATINUM OBSIDIAN BLACK

GTS PLATINUM AVIONICS PANEL

**Avionics Panel** 

Accent Stitch: Silver
Panel Accent: Platinum

PLATINUM GRAPHITE GREY

GTS PLATINUM AVIONICS PANEL

**Avionics Panel** 

Accent Stitch: Silver Panel Accent: Platinum

PLATINUM LUNAR GREY

GTS PLATINUM AVIONICS PANEL