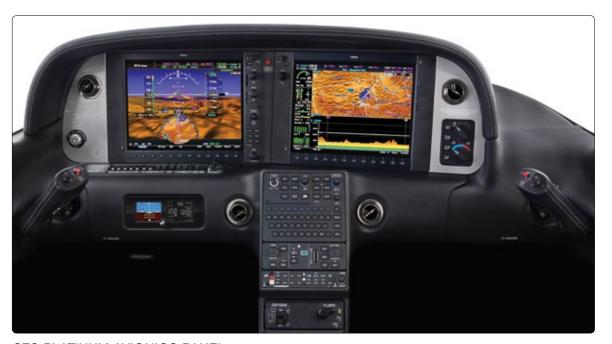

**Avionics Panel** 

Accent Stitch: Ivory
Panel Accent: Platinum

PLATINUM TUSCAN TAN

GTS PLATINUM AVIONICS PANEL