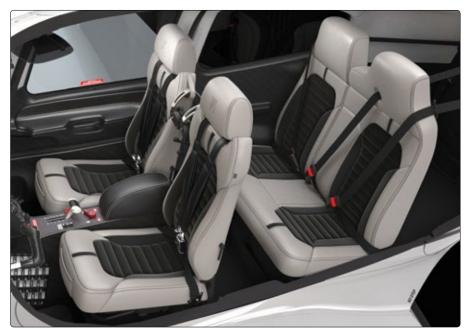

#### BASE LEATHER INTERIOR

Base Seat Design

Leather: Slate, Shadow or Ivory Stitch: Matches Seat Color

#### **CARBON SUPERIOR BLUE**

Premium Bolstered Seat Design Leather: Premium Superior Blue Leather Accent: Black Alcantara

Stitch: Silver

Interior Panels

Upper Cabin: Grey Suede Lower Panel: Black

Armrest: Premium Obsidian Black Leather