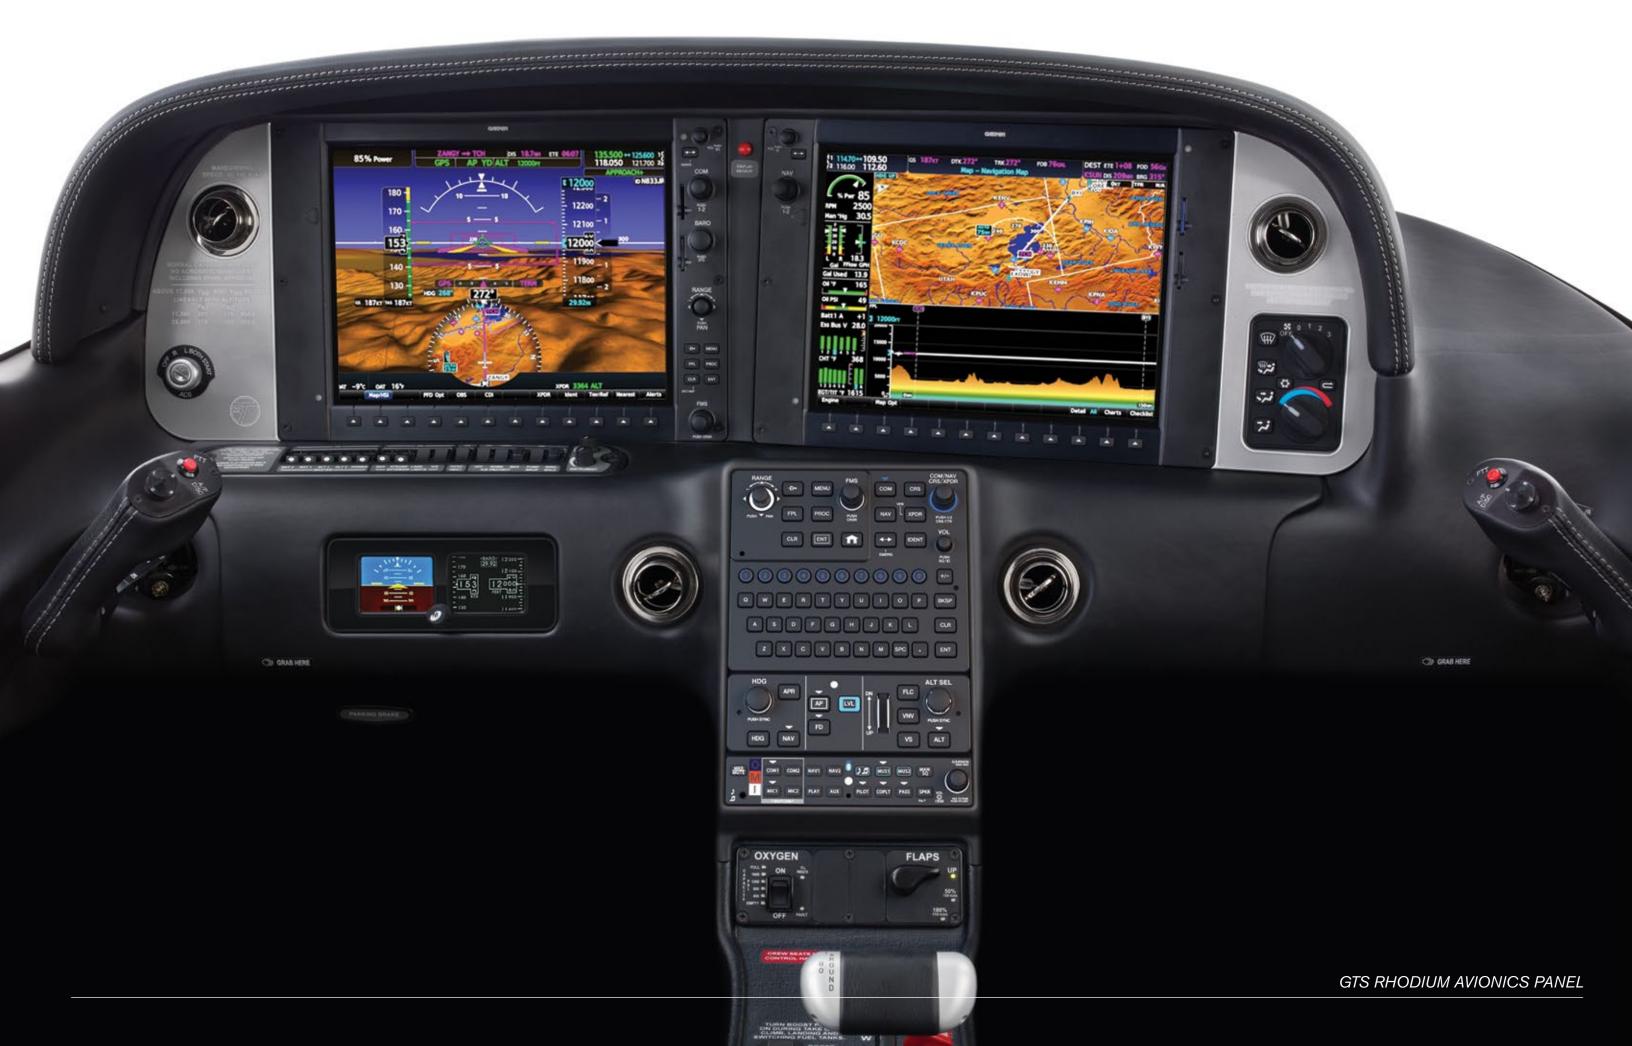

#### **RHODIUM LUNAR GREY**

Premium Bolstered Seat Design Leather: Premium Lunar Grey

Stitch: Black

Interior Panels

Upper Cabin: Grey Suede

Lower Panel: Black

Armrest: Premium Obsidian Black Leather

Lights and Vents: Nickel

**Avionics Panel** 

Accent Stitch: Silver
Panel Accent: Rhodium

**RHODIUM LUNAR GREY** 

GTS RHODIUM AVIONICS PANEL

PERSPECTIVE+™ BY GARMIN® | AIR CONDITIONING | TURBOCHARGED | AIRFRAME PARACHUTE | XI INDIVIDUALIZATION | FLIGHT INTO KNOWN ICE