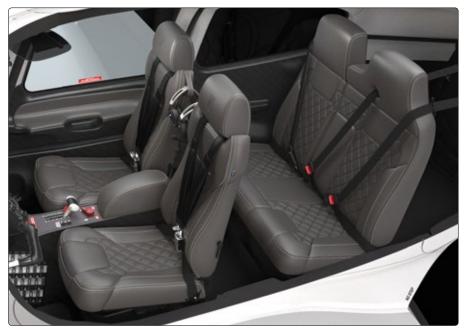

#### PLATINUM SUPERIOR BLUE

Premium Bolstered Seat Design Leather: Premium Superior Blue

Stitch: Silver

Interior Panels

Upper Cabin: Grey Suede

Lower Panel: Black

Armrest: Premium Superior Blue Leather

Lights and Vents: Nickel