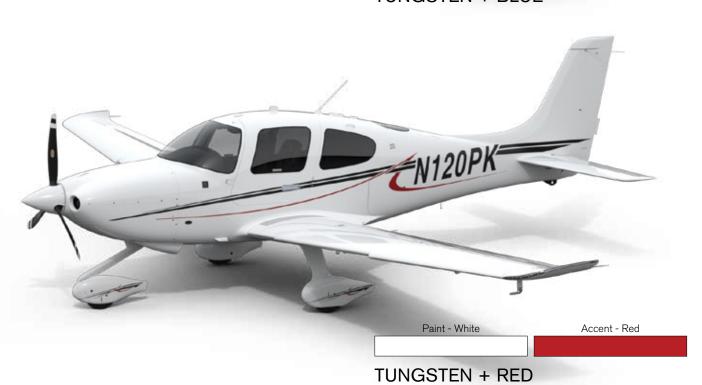

### BASE

**Exterior Option** 

Tungsten

### PREMIUM UPGRADES

Carbon Platinum

Rhodium

ACCENT | BLUE | BLACK | RED | YELLOW

TUNGSTEN + BLUE

TUNGSTEN + YELLOW