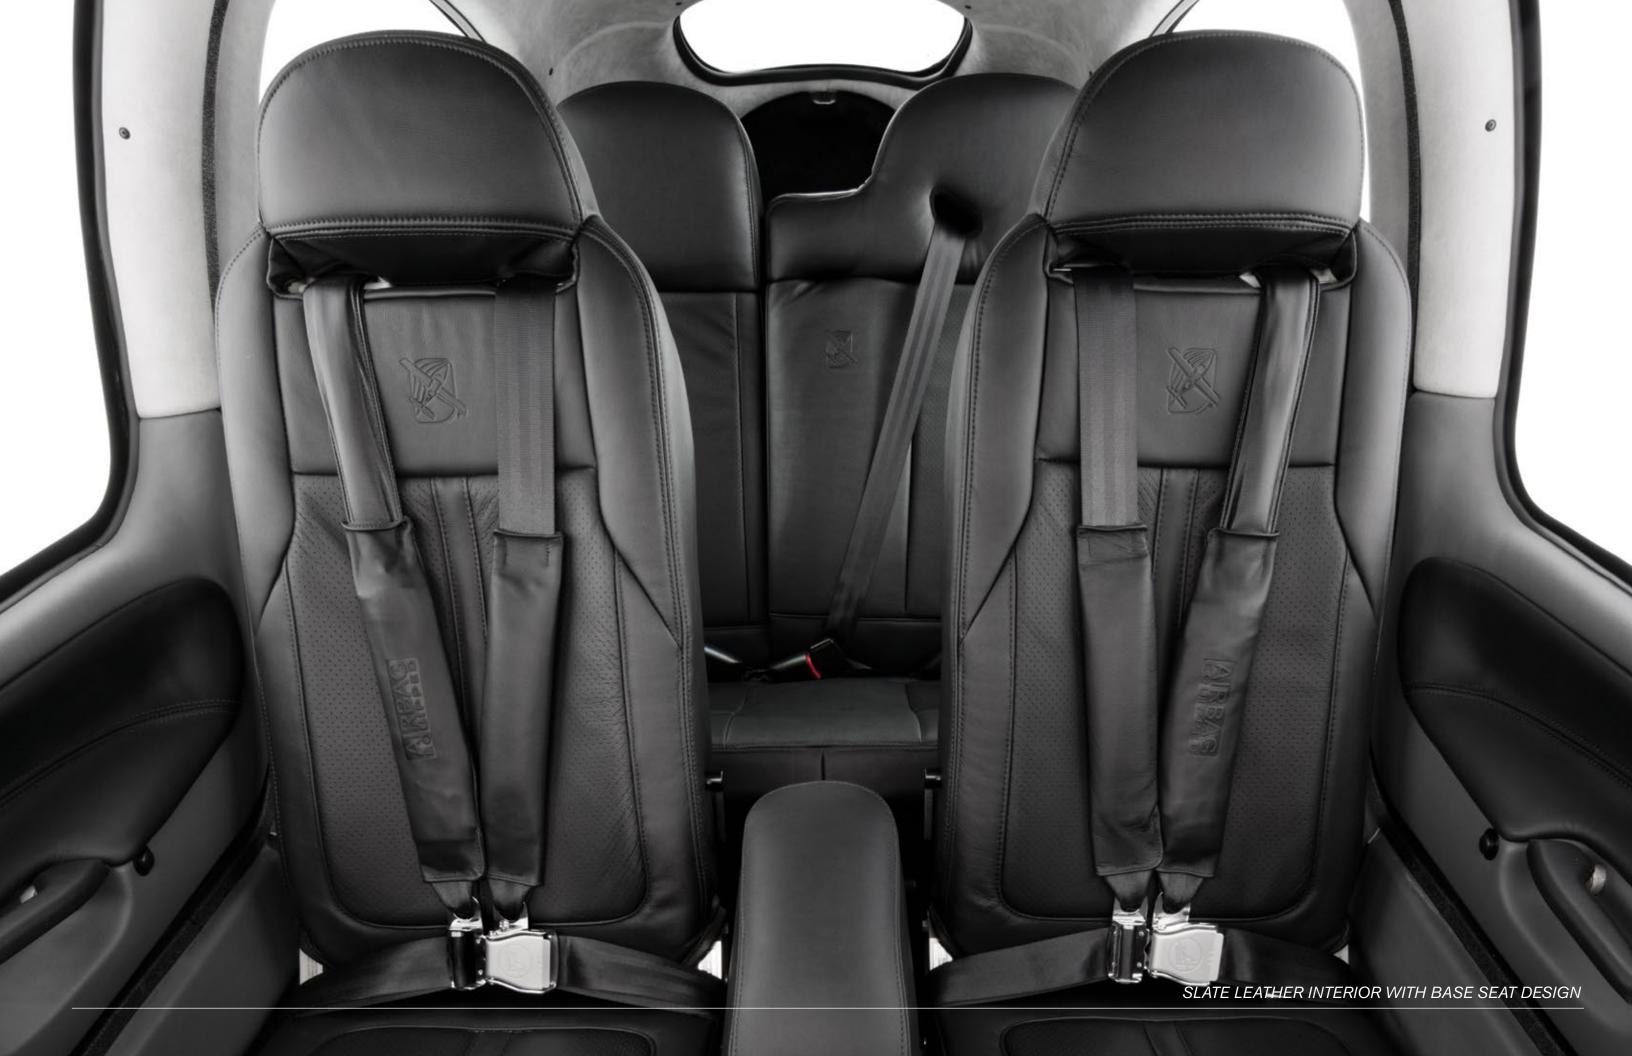

### **Interior Options**

Shadow Leather Slate Leather Ivory Leather

#### BASE LEATHER INTERIOR

Base Seat Design

Leather: Slate, Shadow or Ivory Stitch: Matches Seat Color