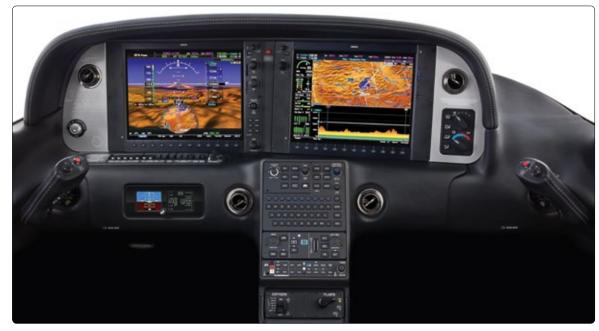

#### Interior Panels

Slate and Shadow Upper Cabin: Light Grey Slate and Shadow Lower Panel: Medium Grey

Ivory Upper Cabin: Ivory Ivory Lower Cabin: Ivory Armrest: Black Leather Lights and Vents: Black

**Avionics Panel** 

Panel Accent: Black

BASE SEAT DESIGN

BASE AVIONICS PANEL WITH 10" SCREENS