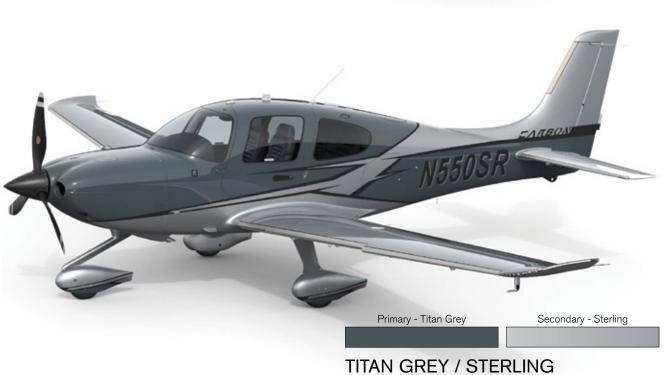

#### BASE LEATHER INTERIOR

Base Seat Design

Leather: Slate, Shadow or Ivory Stitch: Matches Seat Color

#### Interior Panels

Slate and Shadow Upper Cabin: Light Grey Slate and Shadow Lower Panel: Medium Grey

Ivory Upper Cabin: Ivory Ivory Lower Cabin: Ivory Armrest: Black Leather Lights and Vents: Black

**Avionics Panel** 

Panel Accent: Black



BASE SEAT DESIGN



BASE AVIONICS PANEL WITH 10" SCREENS





## CARBON

Inspired by the unmistakable style of the most legendary sports cars, the Carbon Appearance design collection utilizes a new palette of accent colors that gives the Cirrus a stunning tarmac presence.

Interior details such as jet black vents, carbon fiber instrument panel lobes and two-tone premium leather bolstered seats complete this exhilarating look.



























#### **CARBON SUPERIOR BLUE**

Premium Bolstered Seat Design Leather: Premium Superior Blue Leather Accent: Black Alcantara

Stitch: Silver

Interior Panels

Upper Cabin: Grey Suede Lower Panel: Black

Armrest: Premium Obsidian Black Leather

Lights and Vents: Jet Black

**Avionics Panel** 

Accent Stitch: Silver Panel Accent: Carbon



**CARBON SUPERIOR BLUE** 



GTS CARBON AVIONICS PANEL

#### **CARBON TUSCAN TAN**

Premium Bolstered Seat Design Leather: Premium Tuscan Tan Leather Accent: Black Alcantara

Stitch: Black

Interior Panels

Upper Cabin: Grey Suede Lower Panel: Black

Armrest: Premium Obsidian Black Leather

Lights and Vents: Jet Black

**Avionics Panel** 

Accent Stitch: Silver Panel Accent: Carbon



CARBON TUSCAN TAN



GTS CARBON AVIONICS PANEL

#### CARBON O