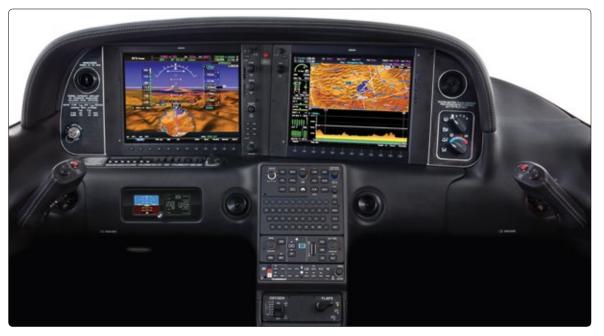

te this exhilarating look.



























#### **CARBON SUPERIOR BLUE**

Premium Bolstered Seat Design Leather: Premium Superior Blue Leather Accent: Black Alcantara

Stitch: Silver

Interior Panels

Upper Cabin: Grey Suede Lower Panel: Black

Armrest: Premium Obsidian Black Leather

Lights and Vents: Jet Black

**Avionics Panel** 

Accent Stitch: Silver Panel Accent: Carbon



**CARBON SUPERIOR BLUE** 



GTS CARBON AVIONICS PANEL

#### **CARBON TUSCAN TAN**

Premium Bolstered Seat Design Leather: Premium Tuscan Tan Leather Accent: Black Alcantara

Stitch: Black

Interior Panels

Upper Cabin: Grey Suede Lower Panel: Black

Armrest: Premium Obsidian Black Leather

Lights and Vents: Jet Black

**Avionics Panel** 

Accent Stitch: Silver Panel Accent: Carbon



CARBON TUSCAN TAN



GTS CARBON AVIONICS PANEL

#### CARBON OBSIDIAN BLACK

Premium Bolstered Seat Design Leather: Premium Obsidian Black Leather Accent: Black Alcantara

Stitch: Silver

Interior Panels

Upper Cabin: Grey Suede Lower Panel: Black

Armrest: Premium Obsidian Black Leather

Lights and Vents: Jet Black

**Avionics Panel** 

Accent Stitch: Silver Panel Accent: Carbon



CARBON OBSIDIAN BLACK



GTS CARBON AVIONICS PANEL

#### **CARBON GRAPHITE GREY**

Premium Bolstered Seat Design Leather: Premium Graphite Grey Leather Accent: Black Alcantara

Stitch: Black

Interior Panels

Upper Cabin: Grey Suede Lower Panel: Black

Armrest: Premium Obsidian Black Leather

Lights and Vents: Jet Black

**Avionics Panel** 

Accent Stitch: Silver Panel Accent: Carbon



**CARBON GRAPHITE GREY** 



GTS CARBON AVIO