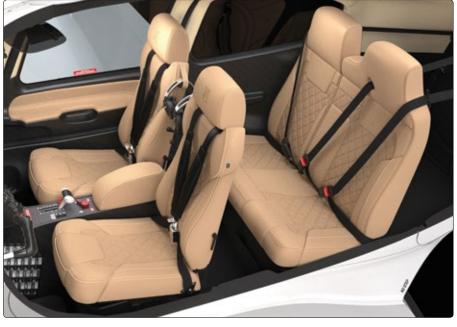

#### BASE LEATHER INTERIOR

Base Seat Design

Leather: Slate, Shadow or Ivory Stitch: Matches Seat Color

#### Interior Panels

Slate and Shadow Upper Cabin: Light Grey Slate and Shadow Lower Panel: Medium Grey

Ivory Upper Cabin: Ivory Ivory Lower Cabin: Ivory Armrest: Black Leather Lights and Vents: Black

**Avionics Panel** 