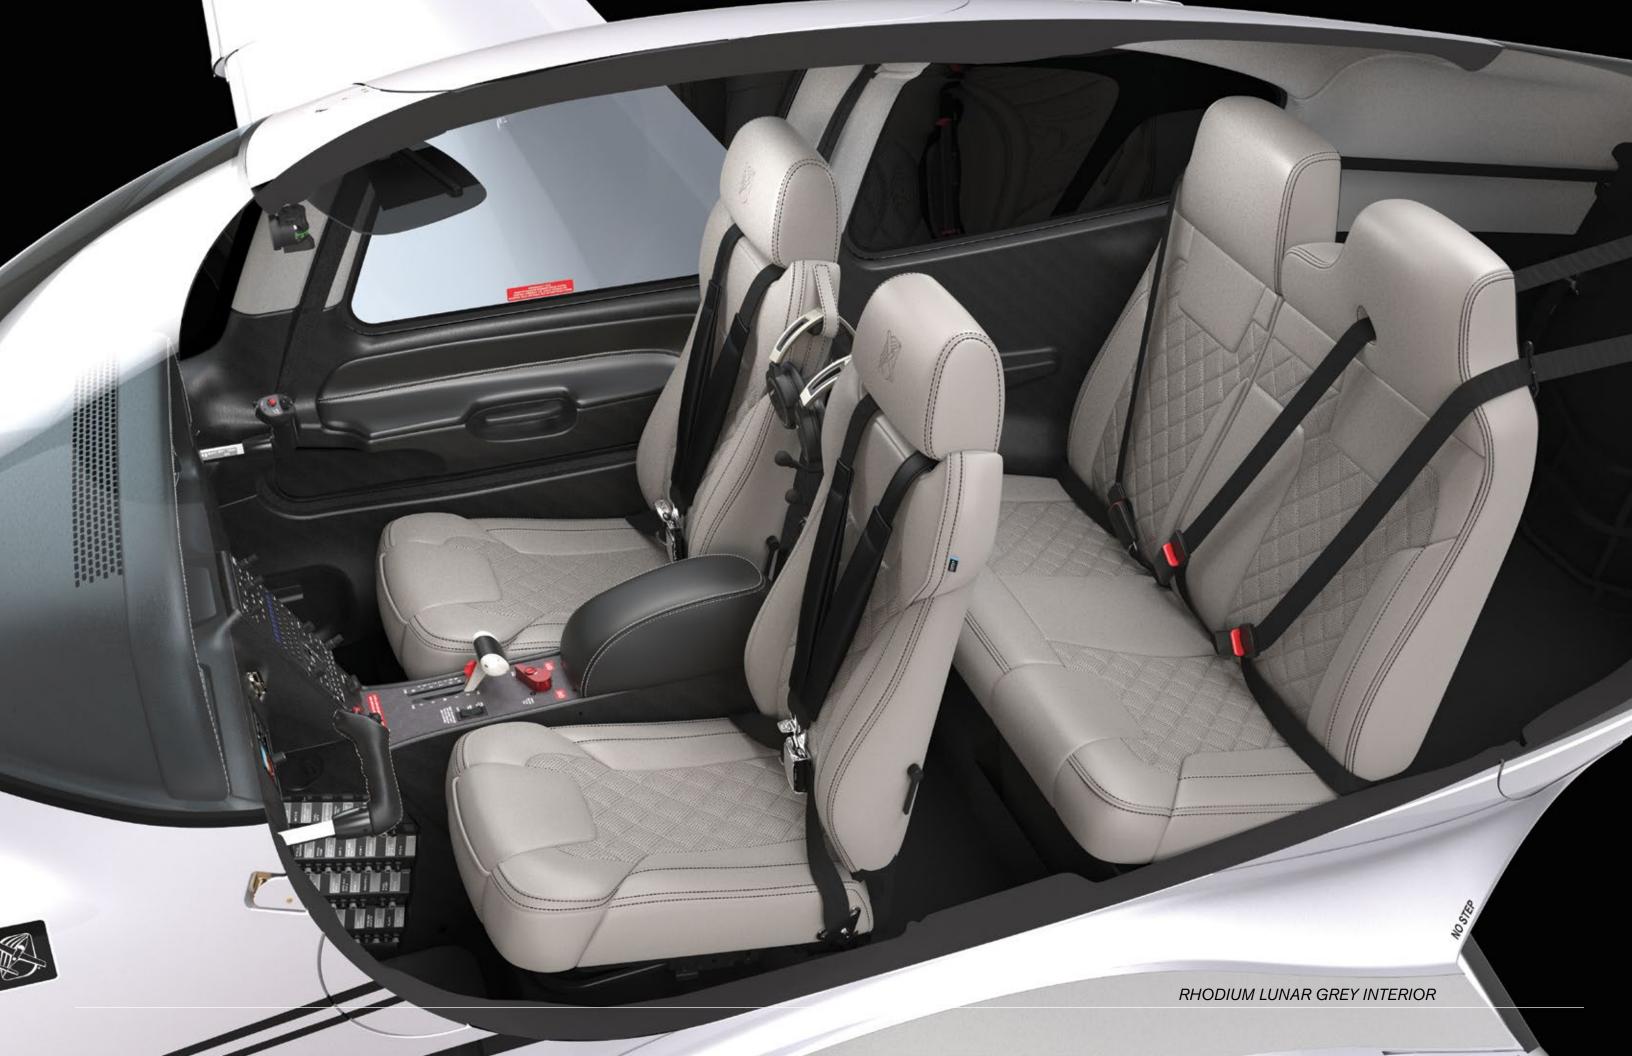

#### **RHODIUM LUNAR GREY**

Premium Bolstered Seat Design Leather: Premium Lunar Grey

Stitch: Black

Interior Panels

Upper Cabin: Grey Suede

Lower Panel: Black

Armrest: Premium Obsidian Black Leather

Lights and Vents: Nickel