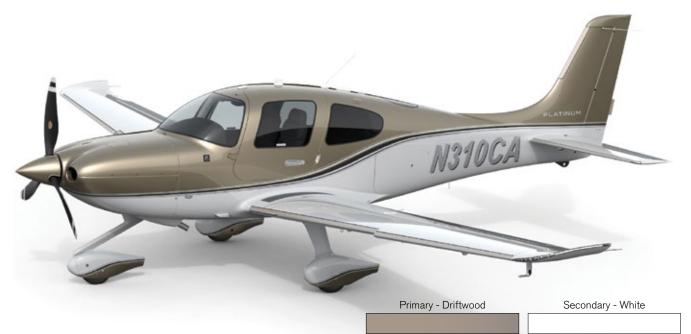

## PLATINUM

A true sense of traditional, elegant and luxurious style is captured in the Platinum Appearance design collection upgrade. Fluid lines and a distinguished collection of exterior colors highlight this desirable option. Nickel vents, a painted spinner, and solid color premium leather bolstered seats provide the perfect finishing touches that complement this rich design collection.

Primary - Sedona Red Secondary - Sterling

Primary - Phantom Silver Secondary - White

PHANTOM SILVER / WHITE

DRIFTWOOD / STERLING DRIFTWOOD / WHITE