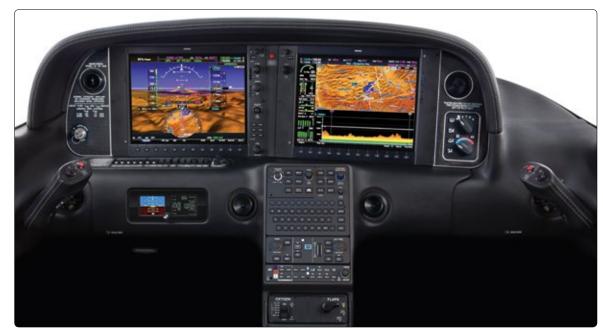

Panel Accent: Black

BASE SEAT DESIGN

BASE AVIONICS PANEL WITH 10" SCREENS

Lights and Vents: Jet Black

**Avionics Panel** 

Accent Stitch: Silver Panel Accent: Carbon

**CARBON SUPERIOR BLUE** 

GTS CARBON AVIONICS PANEL