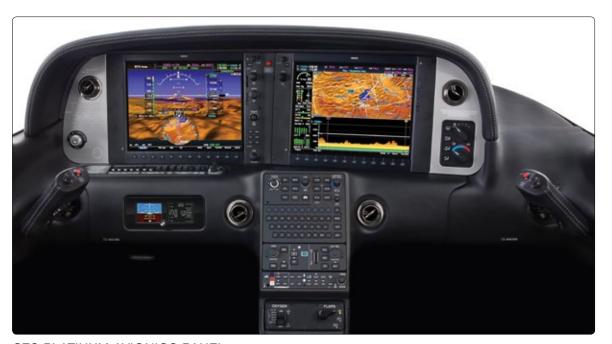

#### **CARBON SUPERIOR BLUE**

Premium Bolstered Seat Design Leather: Premium Superior Blue Leather Accent: Black Alcantara

Stitch: Silver

Interior Panels

Upper Cabin: Grey Suede Lower Panel: Black

Armrest: Premium Obsidian Black Leather

Lights and Vents: Jet Black

**Avionics Panel** 

Accent Stitch: Silver Panel Accent: Carbon

**CARBON SUPERIOR BLUE** 

GTS CARBON AVIONICS PANEL