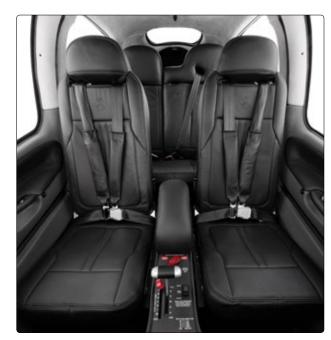

#### BASE LEATHER INTERIOR

Base Seat Design

Leather: Slate, Shadow or Ivory Stitch: Matches Seat Color

#### Interior Panels

Slate and Shadow Upper Cabin: Light Grey Slate and Shadow Lower Panel: Medium Grey

Ivory Upper Cabin: Ivory Ivory Lower Cabin: Ivory Armrest: Black Leather Lights and Vents: Black

**Avionics Panel** 

Panel Accent: Black

BASE SEAT DESIGN

BASE AVIONICS PANEL WITH 10" SCREENS