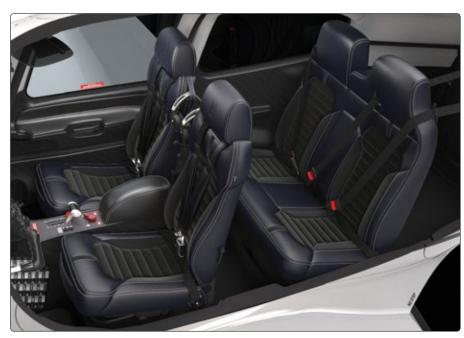

#### PLATINUM SUPERIOR BLUE

Premium Bolstered Seat Design Leather: Premium Superior Blue

Stitch: Silver

Interior Panels

Upper Cabin: Grey Suede

Lower Panel: Black

Armrest: Premium Superior Blue Leather

Lights and Vents: Nickel

**Avionics Panel** 

Accent Stitch: Silver Panel Accent: Platinum

PLATINUM SUPERIOR BLUE

GTS PLATINUM AVIONICS PANEL