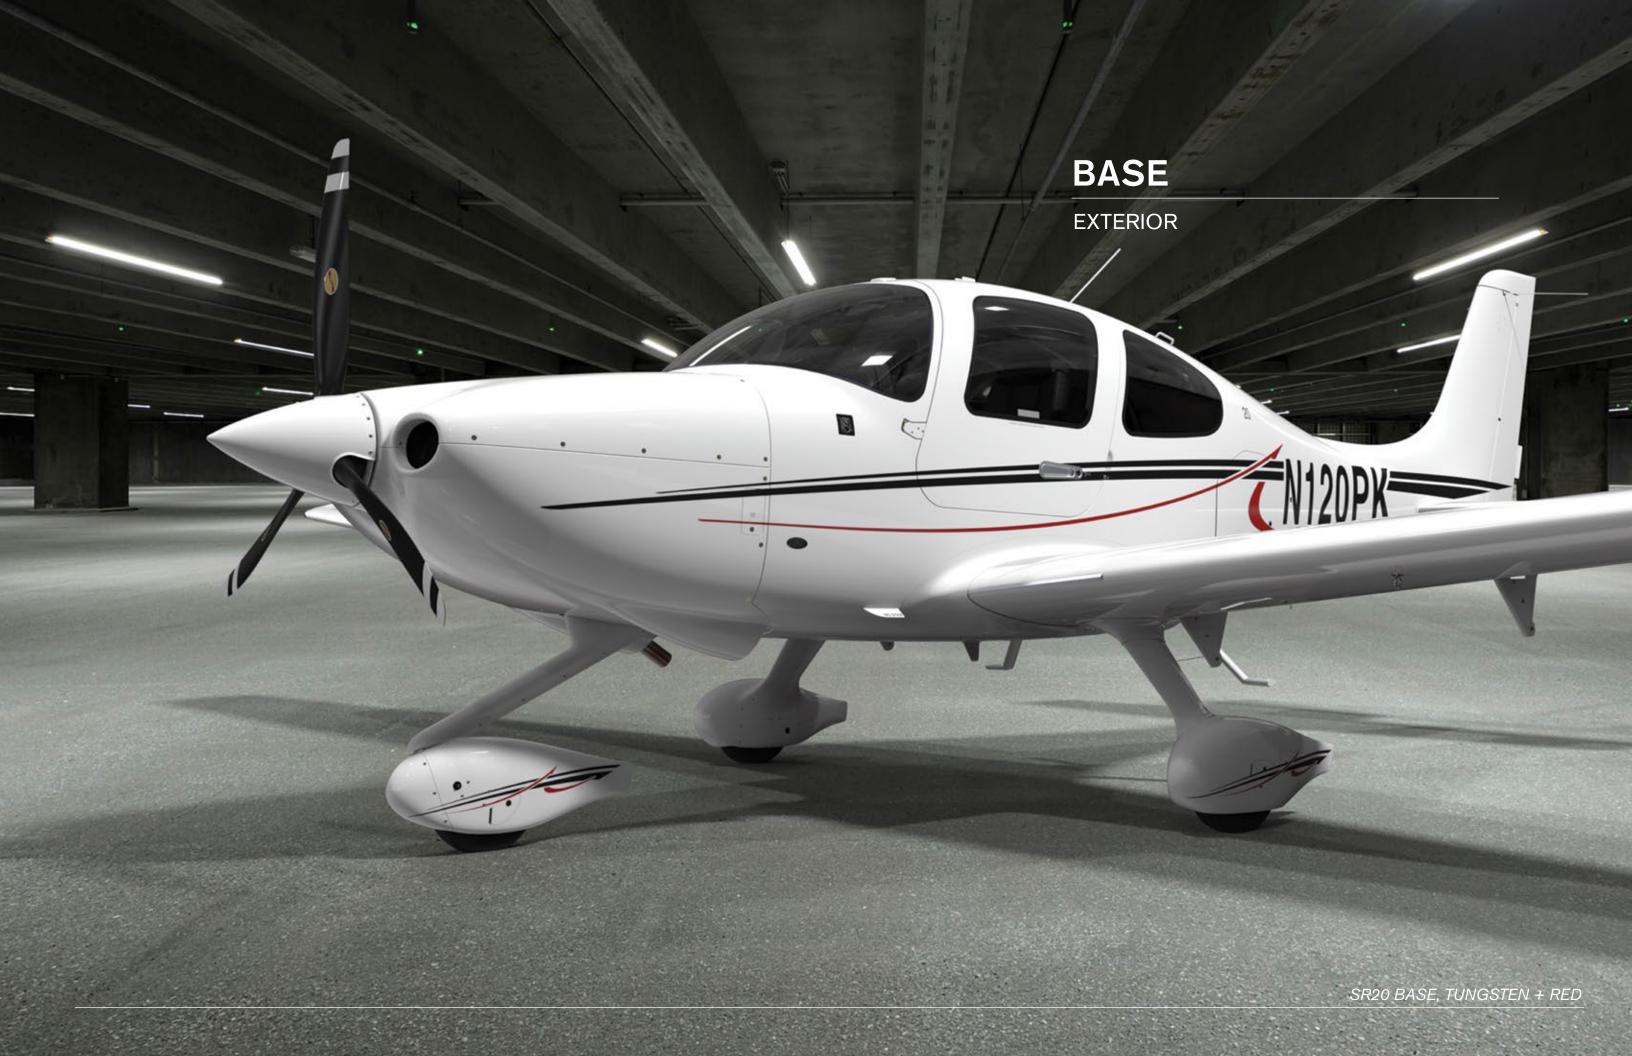

# SR SERIES SELECTIONS

20 22 22T

### BASE

**Exterior Option** 

Tungsten

### **Interior Options**

Shadow Leather Slate Leather Ivory Leather

### PREMIUM UPGRADES

Carbon Platinum

Rhodium







ACCENT | BLUE | BLACK | RED | YELLOW



TUNGSTEN + BLUE





TUNGSTEN + YELLOW





#### BASE LEATHER INTERIOR

Base Seat Design

Leather: Slate, Shadow or Ivory Stitch: Matches Seat Color

#### Interior Panels

Slate and Shadow Upper Cabin: Light Grey Slate and Shadow Lower Panel: Medium Grey

Ivory Upper Cabin: Ivory Ivory Lower Cabin: Ivory Armrest: Black Leather Lights and Vents: Black

**Avionics Panel** 

Panel Accent: Black



BASE SEAT DESIGN



BASE AVIONICS PANEL WITH 10" SCREENS





## CARBON

Inspired by the unmistakable style of the most legendary sports cars, the Carbon Appearance design collection utilizes a new palette of accent colors that gives the Cirrus a stunning tarmac presence.

Interior details such as jet black vents, carbon fiber instrument panel lobes and tw