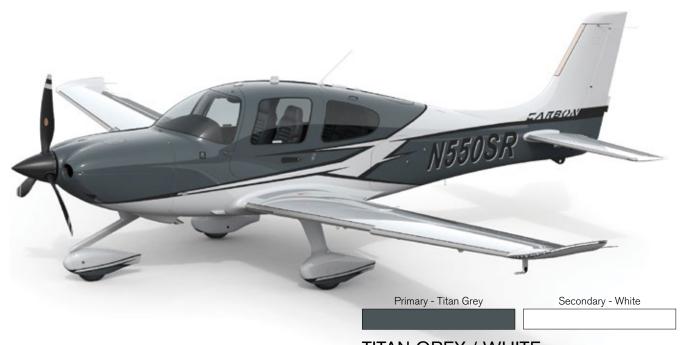

### BASE LEATHER INTERIOR

Base Seat Design

Leather: Slate, Shadow or Ivory Stitch: Matches Seat Color

#### Interior Panels

Slate and Shadow Upper Cabin: Light Grey Slate and Shadow Lower Panel: Medium Grey

Ivory Upper Cabin: Ivory Ivory Lower Cabin: Ivory Armrest: Black Leather Lights and Vents: Black

**Avionics Panel** 

Panel Accent: Black



BASE SEAT DESIGN



BASE AVIONICS PANEL WITH 10" SCREENS





## CARBON

Inspired by the unmistakable style of the most legendary sports cars, the Carbon Appearance design collection utilizes a new palette of accent colors that gives the Cirrus a stunning tarmac presence.

Interior details such as jet black vents, carbon fiber instrument panel lobes and two-tone premium leather bolstered seats complete this exhilarating look.



























#### **CARBON SUPERIOR BLUE**

Premium Bolstered Seat Design Leather: Premium Superior Blue Leather Accent: Black Alcantara

Stitch: Silver

Interior Panels

Upper Cabin: Grey Suede Lower Panel: Black

Armrest: Premium Obsidian Black Leather

Lights and Vents: Jet Black

**Avionics Panel** 

Accent Stitch: Silver Panel Accent: Carbon



**CARBON SUPERIOR BLUE** 



GTS CARBON AVIONICS PANEL

#### **CARBON TUSCAN TAN**

Premium Bolstered Seat Design Leather: Premium Tuscan Tan Leather Accent: Black Alcantara

Stitch: Black

Interior Panels

Upper Cabin: Grey Suede Lower Panel: Black

Armrest: Premium Obsidian Black Leather

Lights and Vents: Jet Black

**Avionics Panel** 

Accent Stitch: Silver Panel Accent: Carbon



CARBON TUSCAN TAN



GTS CARBON AVIONICS PANEL

#### CARBON OBS