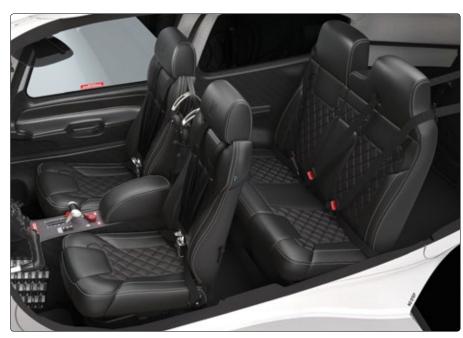

#### CARBON OBSIDIAN BLACK

Premium Bolstered Seat Design Leather: Premium Obsidian Black Leather Accent: Black Alcantara

Stitch: Silver

Interior Panels

Upper Cabin: Grey Suede Lower Panel: Black

Armrest: Premium Obsidian Black Leather