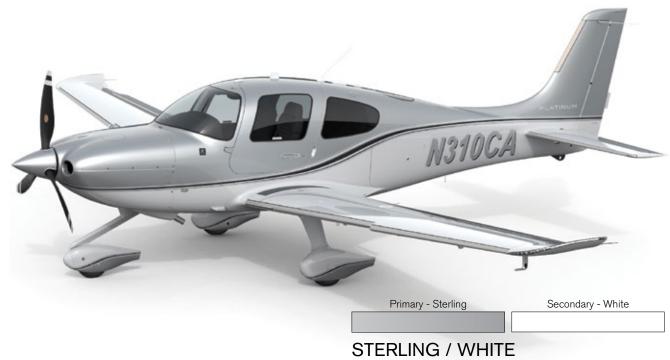

## PLATINUM

A true sense of traditional, elegant and luxurious style is captured in the Platinum Appearance design collection upgrade. Fluid lines and a distinguished collection of exterior colors highlight this desirable option. Nickel vents, a painted spinner, and solid color premium leather bolstered seats provide the perfect finishing touches that complement this rich design collection.

Primary - Sedona Red Secondary - Sterling

Primary - Phantom Silver Secondary - White

PHANTOM SILVER / WHITE

DRIFTWOOD / STERLING DRIFTWOOD / WHITE