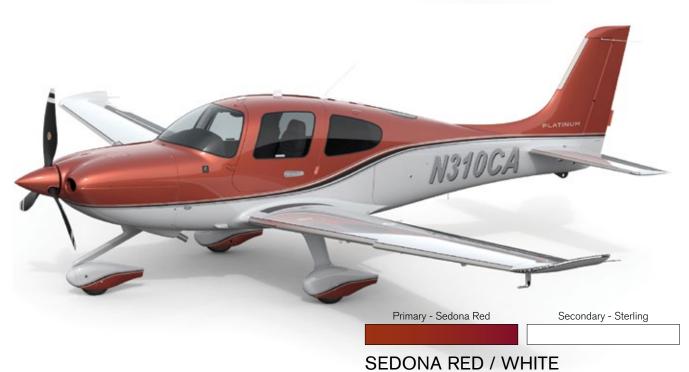

Primary - Sedona Red Secondary - Sterling

Primary - Phantom Silver Secondary - White

PHANTOM SILVER / WHITE

DRIFTWOOD / STERLING DRIFTWOOD / WHITE