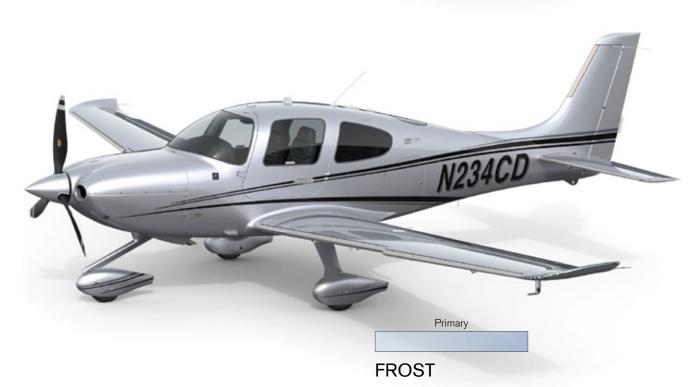

PLATINUM GRAPHITE GREY



GTS PLATINUM AVIONICS PANEL

#### PLATINUM LUNAR GREY

Premium Bolstered Seat Design Leather: Premium Lunar Grey

Stitch: Silver

Interior Panels

Upper Cabin: Grey Suede

Lower Panel: Black

Armrest: Premium Lunar Grey Leather

Lights and Vents: Nickel

**Avionics Panel** 

Accent Stitch: Silver Panel Accent: Platinum



PLATINUM LUNAR GREY



GTS PLATINUM AVIONICS PANEL



## RHODIUM

Timeless and sophisticated, the Rhodium Appearance design collection defines modern luxury with iconic simplicity. Make your statement with a striking yet subtle exterior in one of three stunning metallic hues. Nickel vents, a painted spinner, and solid color premium leather bolstered seats provide the perfect finishing touches that complement this rich design collection.













#### RHODIUM SUPERIOR BLUE

Premium Bolstered Seat Design Leather: Premium Superior Blue

Stitch: Silver

Interior Panels

Upper Cabin: Grey Suede

Lower Panel: Black

Armrest: Premium Obsidian Black Leather

Lights and Vents: Nickel

Avionics Panel

Accent Stitch: Silver Panel Accent: Rhodium



RHODIUM SUPERIOR BLUE



GTS RHODIUM AVIONICS PANEL

#### RHODIUM TUSCAN TAN

Premium Bolstered Seat Design Leather: Premium Tuscan Tan

Stitch: Black

Interior Panels

Upper Cabin: Grey Suede Lower Panel: Black

Armrest: Premium Obsidian Black Leather

Lights and Vents: Nickel

**Avionics Panel** 

Accent Stitch: Silver Panel Accent: Rhodium



RHODIUM TUSCAN TAN



GTS RHODIUM AVIONICS PANEL

#### RHODIUM OBSIDIAN BLACK

Premium Bolstered Seat Design Leather: Premium Obsidian Black

Stitch