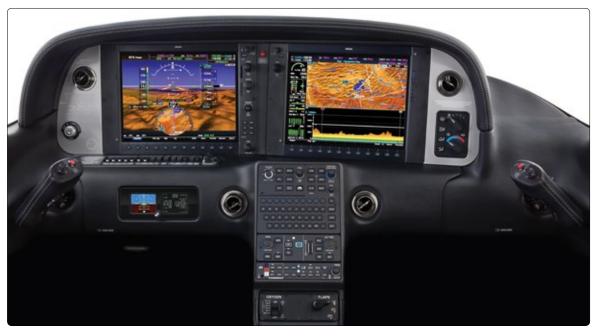

s Panel** 

Accent Stitch: Silver Panel Accent: Rhodium



RHODIUM TUSCAN TAN



GTS RHODIUM AVIONICS PANEL

#### RHODIUM OBSIDIAN BLACK

Premium Bolstered Seat Design Leather: Premium Obsidian Black

Stitch: Silver

Interior Panels

Upper Cabin: Grey Suede Lower Panel: Black

Armrest: Premium Obsidian Black Leather

Lights and Vents: Nickel

**Avionics Panel** 

Accent Stitch: Silver
Panel Accent: Rhodium



RHODIUM OBSIDIAN BLACK



GTS RHODIUM AVIONICS PANEL

#### **RHODIUM GRAPHITE GREY**

Premium Bolstered Seat Design Leather: Premium Graphite Grey

Stitch: Black

Interior Panels

Upper Cabin: Grey Suede Lower Panel: Black

Armrest: Premium Obsidian Black Leather

Lights and Vents: Nickel

**Avionics Panel** 

Accent Stitch: Silver Panel Accent: Rhodium



**RHODIUM GRAPHITE GREY** 



GTS RHODIUM AVIONICS PANEL

#### **RHODIUM LUNAR GREY**

Premium Bolstered Seat Design Leather: Premium Lunar Grey

Stitch: Black

Interior Panels

Upper Cabin: Grey Suede

Lower Panel: Black

Armrest: Premium Obsidian Black Leather

Lights and Vents: Nickel

**Avionics Panel** 

Accent Stitch: Silver
Panel Accent: Rhodium



**RHODIUM LUNAR GREY** 



GTS RHODIUM AVIONICS PANEL











PERSPECTIVE+™ BY GARMIN® | AIR CONDITIONING | TURBOCHARGED | AIRFRAME PARACHUTE | XI INDIVIDUALIZATION | FLIGHT INTO KNOWN ICE

CIRRUS AIRCRAFT 4515 TAYLOR CIRCLE DULUTH, MINNESOTA 55811 USA cirrusaircraft.com | 1.800.279.4322 | +1.218.529.7292