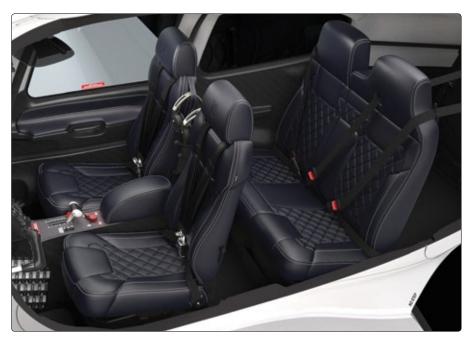

#### PLATINUM SUPERIOR BLUE

Premium Bolstered Seat Design Leather: Premium Superior Blue

Stitch: Silver

Interior Panels

Upper Cabin: Grey Suede

Lower Panel: Black

Armrest: Premium Superior Blue Leather

Lights and Vents: Nickel