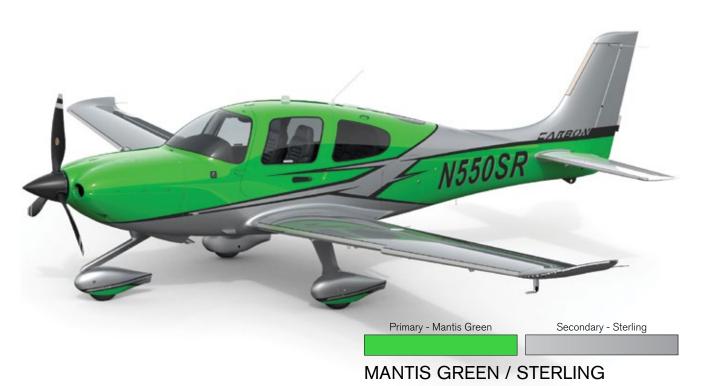

#### BASE LEATHER INTERIOR

Base Seat Design

Leather: Slate, Shadow or Ivory Stitch: Matches Seat Color

#### Interior Panels

Slate and Shadow Upper Cabin: Light Grey Slate and Shadow Lower Panel: Medium Grey

Ivory Upper Cabin: Ivory Ivory Lower Cabin: Ivory Armrest: Black Leather Lights and Vents: Black

**Avionics Panel** 

Panel Accent: Black



BASE SEAT DESIGN



BASE AVIONICS PANEL WITH 10" SCREENS





## CARBON

Inspired by the unmistakable style of the most legendary sports cars, the Carbon Appearance design collection utilizes a new palette of accent colors that gives the Cirrus a stunning tarmac presence.

Interior details such as jet black vents, carbon fiber instrument panel lobes and two-tone premium leather bolstered seats complete this exhilarating look.



























#### **CARBON SUPERIOR BLUE**

Premium Bolstered Seat Design Leather: Premium Superior Blue Leather Accent: Black Alcantara

Stitch: Silver

Interior Panels

Upper Cabin: Grey Suede Lower Panel: Black

Armrest: Premium Obsidian Black Leather

Lights and Vents: Jet Black

**Avionics Panel** 

Accent Stitch: Silver Panel Accent: Carbon



**CARBON SUPERIOR BLUE** 



GTS CARBON AVIONICS PANEL

#### **CARBON TUSCAN TAN**

Premium Bolstered Seat Design Leather: Premium Tuscan Tan Leather Accent: Black Alcantara

Stitch: Black

Interior Panels

Upper Cabin: Grey Suede Lower Panel: Black

Armrest: Premium Obsidian Black Leather

Lights and Vents: Jet Black

**Avionics Panel** 

Accent Stitch: Silver Panel Accent: Carbon



CARBON TUSCAN TAN



GTS CARBON AVIONICS PANEL

#### CARB