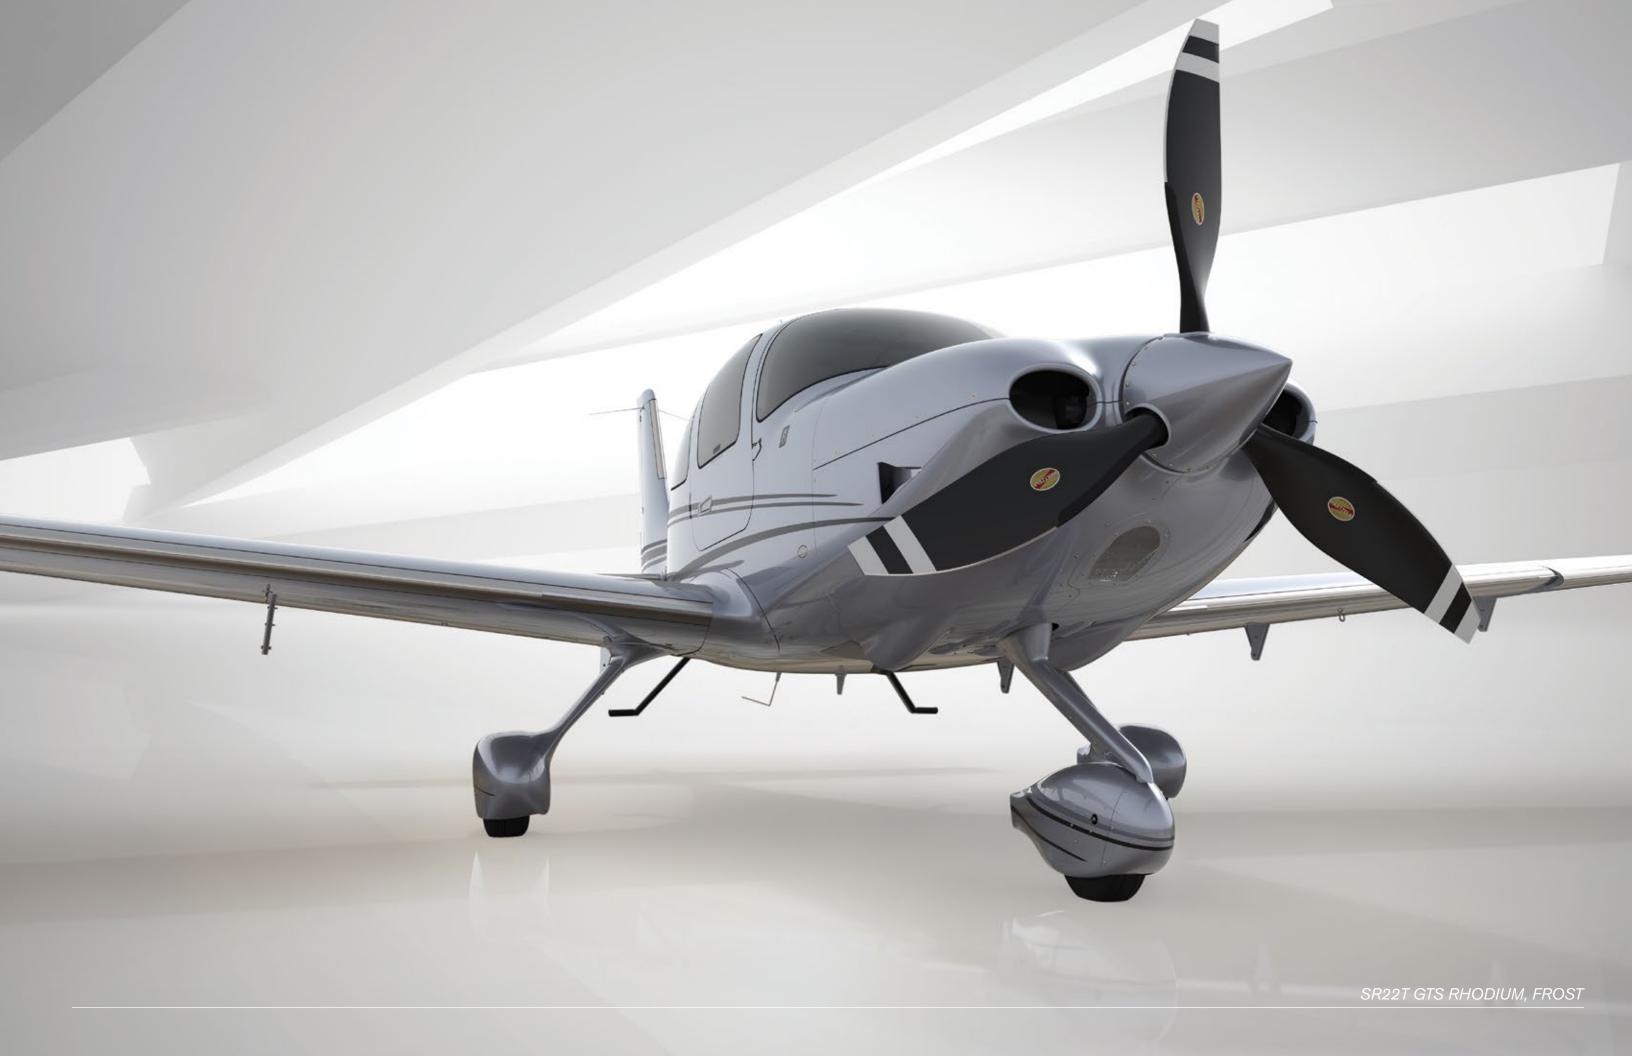

## RHODIUM

Timeless and sophisticated, the Rhodium Appearance design collection defines modern luxury with iconic simplicity. Make your statement with a striking yet subtle exterior in one of three stunning metallic hues. Nickel vents, a painted spinner, and solid color premium leather bolstered seats provide the perfect finishing touches that complement this rich design collection.