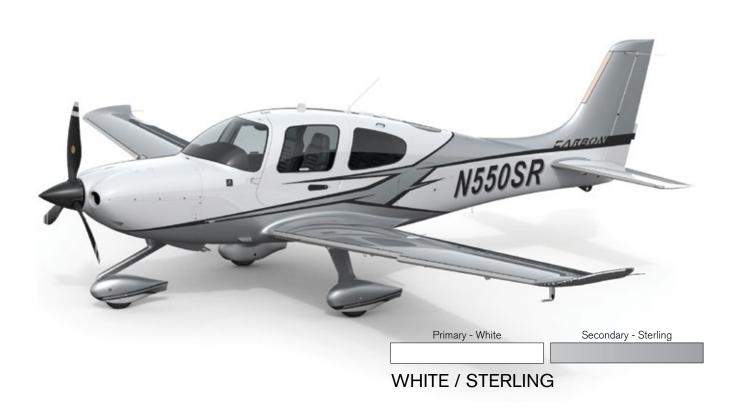

Primary - Sedona Red Secondary - Sterling

Primary - Phantom Silver Secondary - White

PHANTOM SILVER / WHITE

DRIFTWOOD / STERLING DRIFTWOOD / WHITE