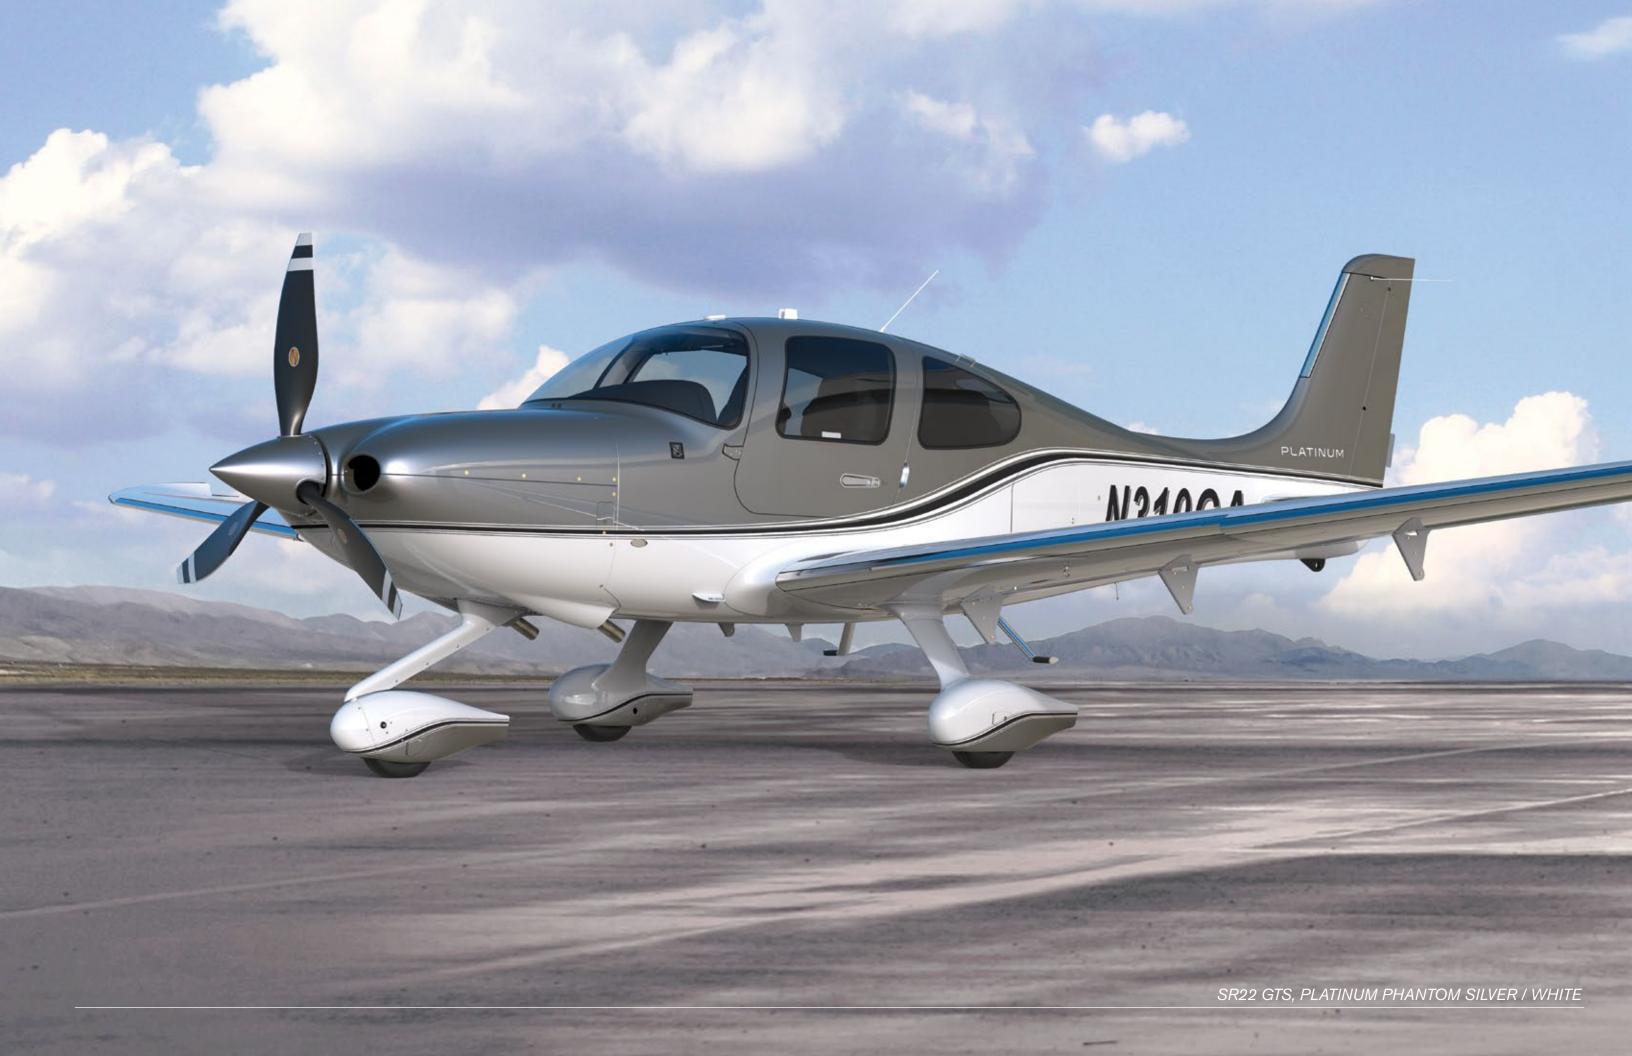

## PLATINUM

A true sense of traditional, elegant and luxurious style is captured in the Platinum Appearance design collection upgrade. Fluid lines and a distinguished collection of exterior colors highlight this desirable option. Nickel vents, a painted spinner, and solid color premium leather bolstered seats provide the perfect finishing touches that complement this rich design collection.