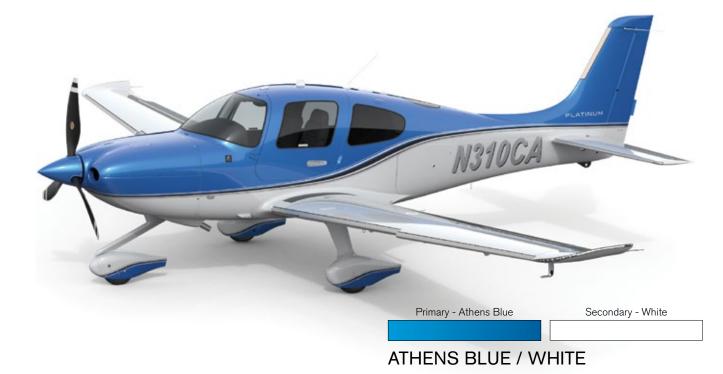

Primary - Sedona Red Secondary - Sterling

Primary - Phantom Silver Secondary - White

PHANTOM SILVER / WHITE

DRIFTWOOD / STERLING DRIFTWOOD / WHITE