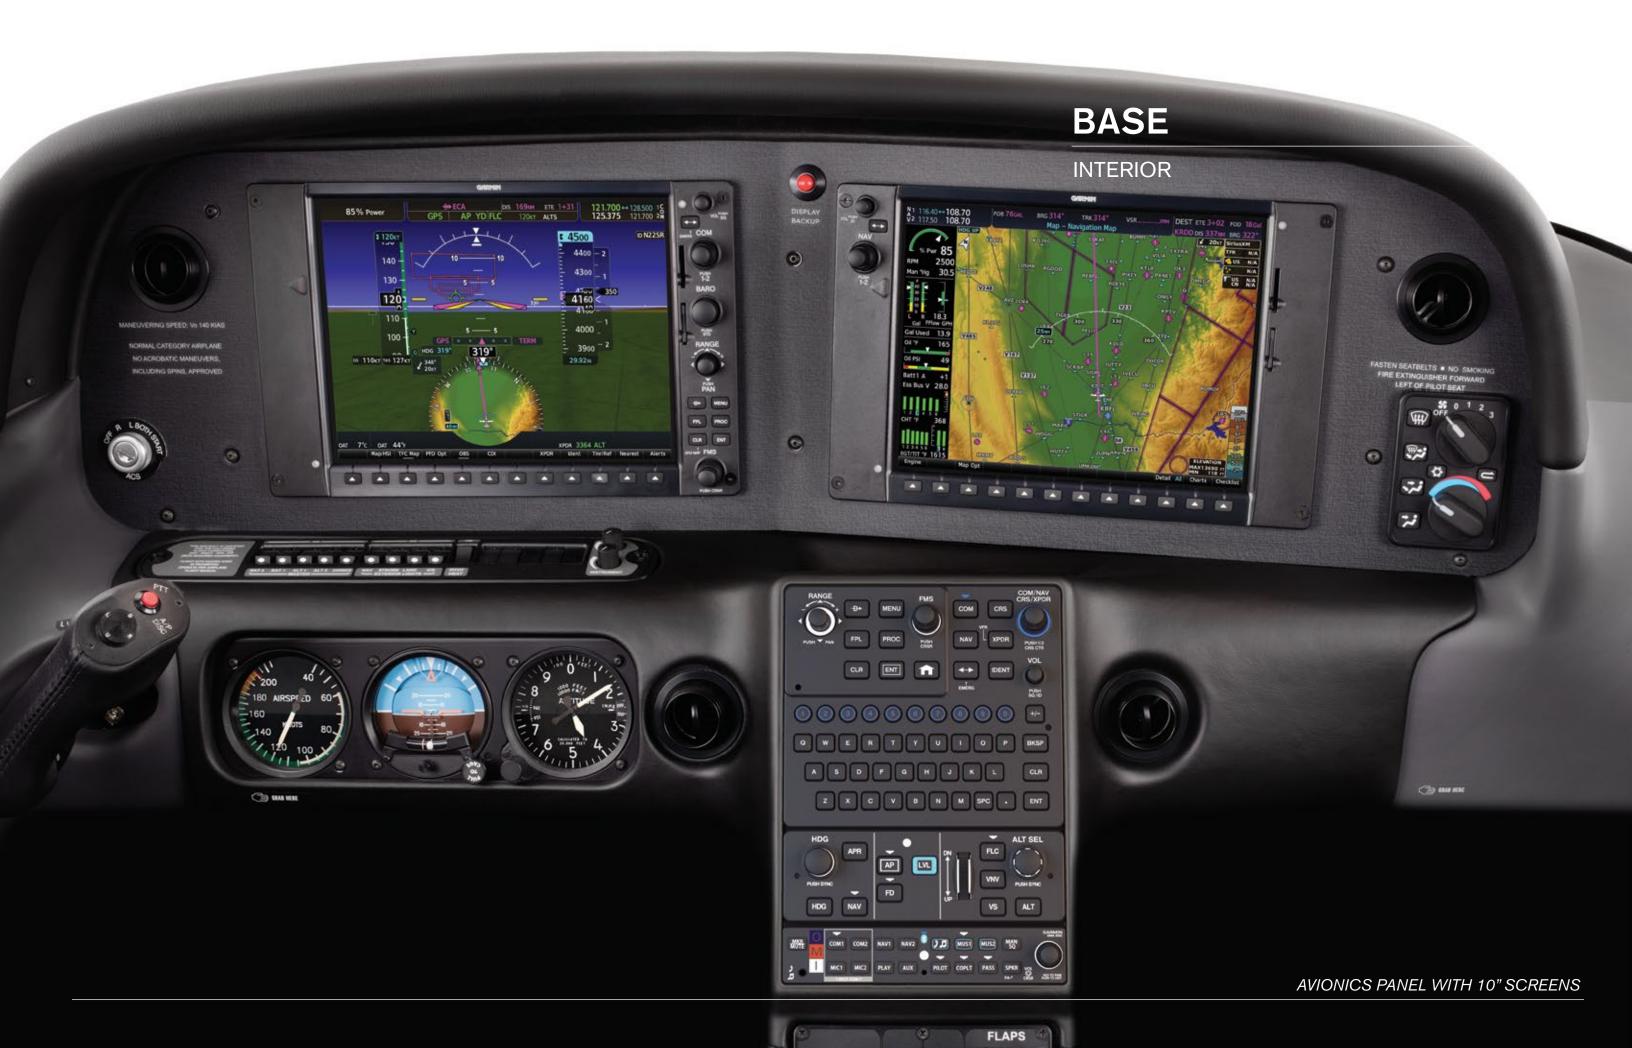

#### Interior Panels

Slate and Shadow Upper Cabin: Light Grey Slate and Shadow Lower Panel: Medium Grey

Ivory Upper Cabin: Ivory Ivory Lower Cabin: Ivory Armrest: Black Leather Lights and Vents: Black

**Avionics Panel** 

Panel Accent: Black

BASE SEAT DESIGN

BASE AVIONICS PANEL WITH 10" SCREENS