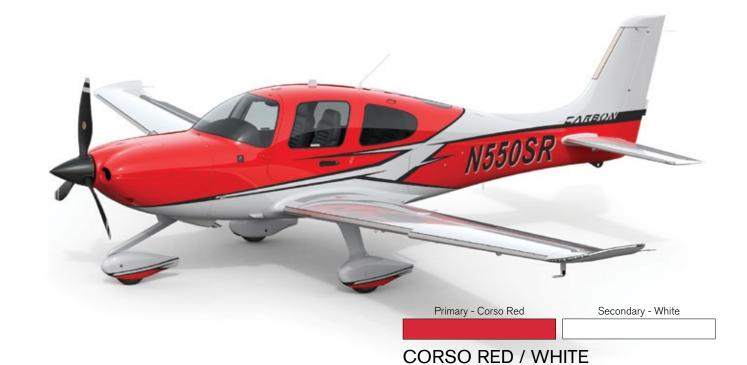

## PLATINUM

A true sense of traditional, elegant and luxurious style is captured in the Platinum Appearance design collection upgrade. Fluid lines and a distinguished collection of exterior colors highlight this desirable option. Nickel vents, a painted spinner, and solid color premium leather bolstered seats provide the perfect finishing touches that complement this rich design collection.

Primary - Sedona Red Secondary - Sterling

Primary - Phantom Silver Secondary - White

PHANTOM SILVER / WHITE

DRIFTWOOD / STERLING DRIFTWOOD / WHITE