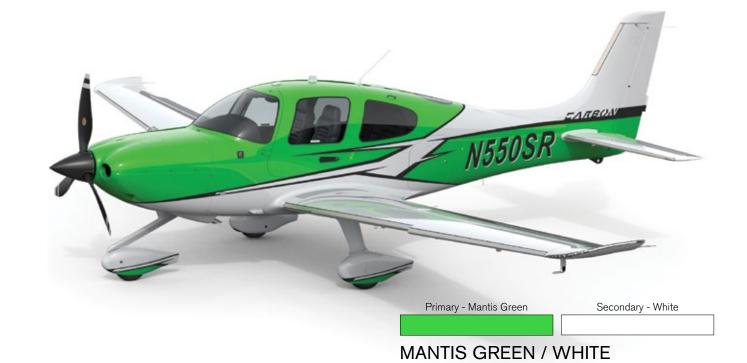

#### BASE LEATHER INTERIOR

Base Seat Design

Leather: Slate, Shadow or Ivory Stitch: Matches Seat Color

#### Interior Panels

Slate and Shadow Upper Cabin: Light Grey Slate and Shadow Lower Panel: Medium Grey

Ivory Upper Cabin: Ivory Ivory Lower Cabin: Ivory Armrest: Black Leather Lights and Vents: Black

**Avionics Panel** 

Panel Accent: Black



BASE SEAT DESIGN



BASE AVIONICS PANEL WITH 10" SCREENS





## CARBON

Inspired by the unmistakable style of the most legendary sports cars, the Carbon Appearance design collection utilizes a new palette of accent colors that gives the Cirrus a stunning tarmac presence.

Interior details such as jet black vents, carbon fiber instrument panel lobes and two-tone premium leather bolstered seats complete this exhilarating look.



























#### **CARBON SUPERIOR BLUE**

Premium Bolstered Seat Design Leather: Premium Superior Blue Leather Accent: Black Alcantara

Stitch: Silver

Interior Panels

Upper Cabin: Grey Suede Lower Panel: Black

Armrest: Premium Obsidian Black Leather

Lights and Vents: Jet Black

**Avionics Panel** 

Accent Stitch: Silver Panel Accent: Carbon



**CARBON SUPERIOR BLUE** 



GTS CARBON AVIONICS PANEL

#### **CARBON TUSCAN TAN**

Premium Bolstered Seat Design Leather: Premium Tuscan Tan Leather Accent: Black Alcantara

Stitch: Black

Interior Panels

Upper Cabin: Grey Suede Lower Panel: Black

Armrest: Premium Obsidian Black Leather

Lights and Vents: Jet Black

**Avionics Panel** 

Accent Stitch: Silver Panel Accent: Carbon



CARBON TUSCAN TAN



GTS CARBON AVIONICS PANEL

#### CARBON