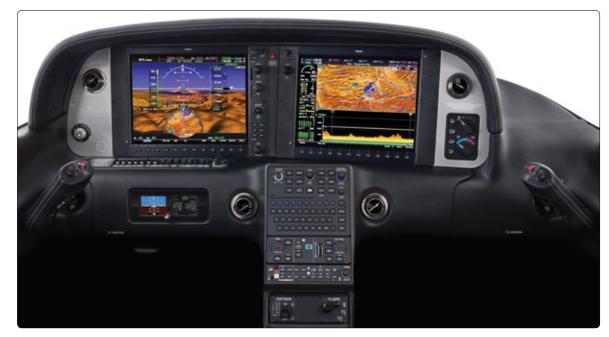

Panel Accent: Black

BASE SEAT DESIGN

BASE AVIONICS PANEL WITH 10" SCREENS

Lights and Vents: Jet Black

**Avionics Panel** 

Accent Stitch: Silver Panel Accent: Carbon

**CARBON SUPERIOR BLUE** 

GTS CARBON AVIONICS PANEL