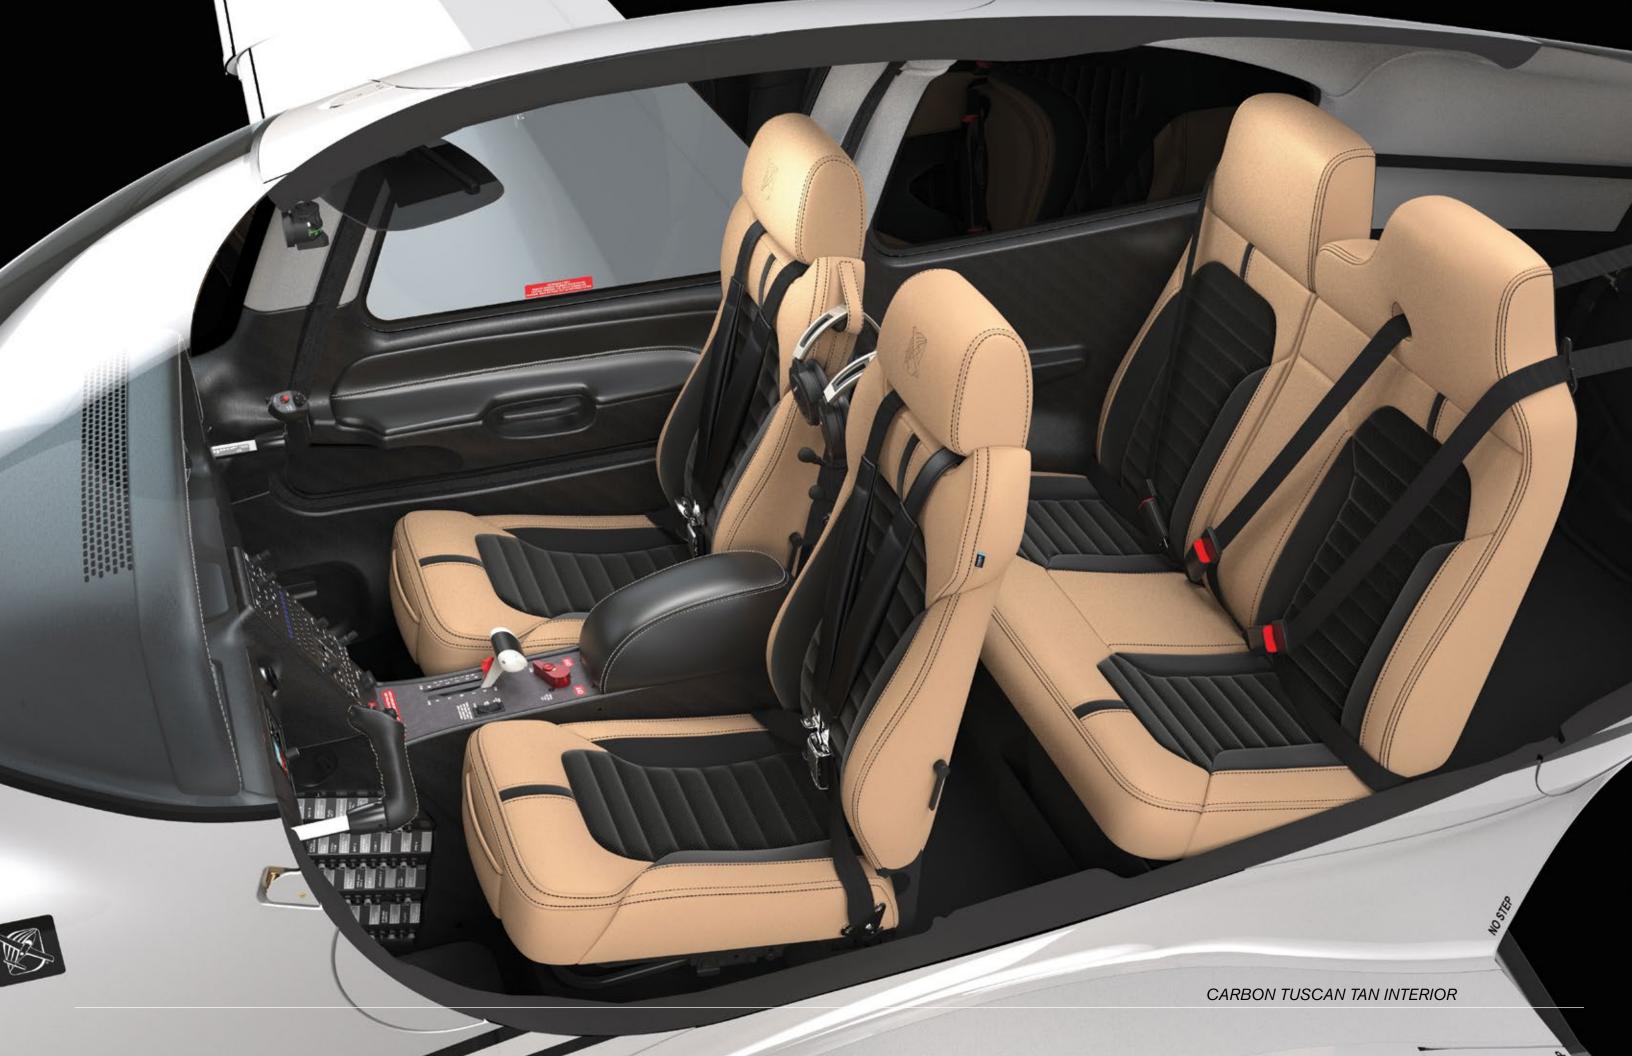

#### **CARBON TUSCAN TAN**

Premium Bolstered Seat Design Leather: Premium Tuscan Tan Leather Accent: Black Alcantara

Stitch: Black

Interior Panels

Upper Cabin: Grey Suede Lower Panel: Black

Armrest: Premium Obsidian Black Leather

Lights and Vents: Jet Black

**Avionics Panel** 

Accent Stitch: Silver Panel Accent: Carbon

CARBON TUSCAN TAN

GTS CARBON AVIONICS PANEL