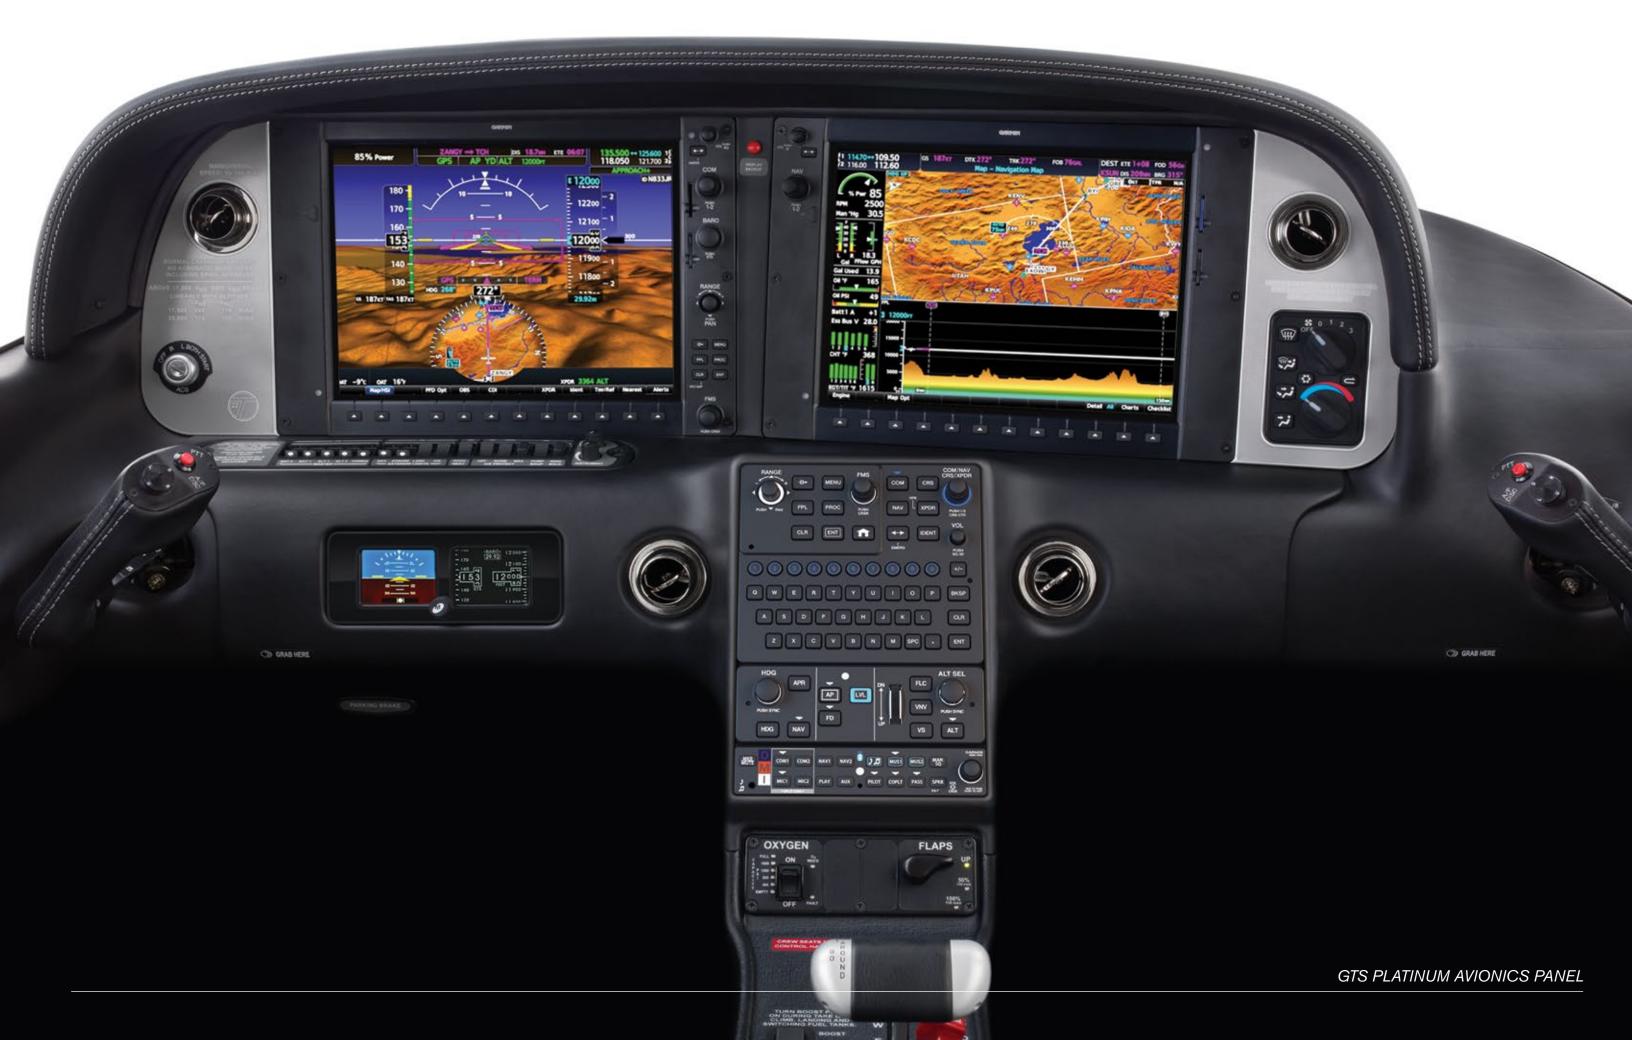

**Avionics Panel** 

Accent Stitch: Silver Panel Accent: Platinum

PLATINUM SUPERIOR BLUE

GTS PLATINUM AVIONICS PANEL