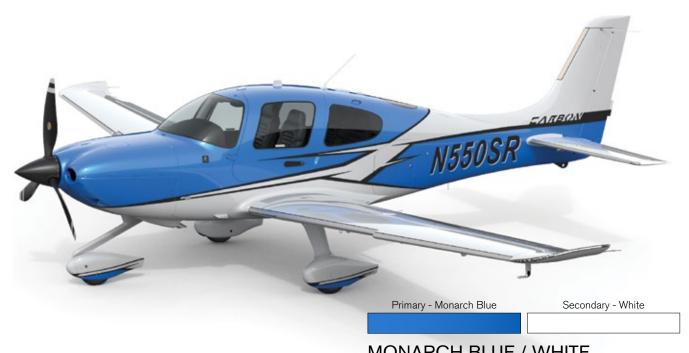

W





#### BASE LEATHER INTERIOR

Base Seat Design

Leather: Slate, Shadow or Ivory Stitch: Matches Seat Color

#### Interior Panels

Slate and Shadow Upper Cabin: Light Grey Slate and Shadow Lower Panel: Medium Grey

Ivory Upper Cabin: Ivory Ivory Lower Cabin: Ivory Armrest: Black Leather Lights and Vents: Black

**Avionics Panel** 

Panel Accent: Black



BASE SEAT DESIGN



BASE AVIONICS PANEL WITH 10" SCREENS





## CARBON

Inspired by the unmistakable style of the most legendary sports cars, the Carbon Appearance design collection utilizes a new palette of accent colors that gives the Cirrus a stunning tarmac presence.

Interior details such as jet black vents, carbon fiber instrument panel lobes and two-tone premium leather bolstered seats complete this exhilarating look.



























#### **CARBON SUPERIOR BLUE**

Premium Bolstered Seat Design Leather: Premium Superior Blue Leather Accent: Black Alcantara

Stitch: Silver

Interior Panels

Upper Cabin: Grey Suede Lower Panel: Black

Armrest: Premium Obsidian Black Leather

Lights and Vents: Jet Black

**Avionics Panel** 

Accent Stitch: Silver Panel Accent: Carbon



**CARBON SUPERIOR BLUE** 



GTS CARBON AVIONICS PANEL

#### **CARBON TUSCAN TAN**

Premium Bolstered Seat Design Leather: Premium Tuscan Tan Leather Accent: Black Alcantara

Stitch: Black

Interior Panels

Upper Cabin: Grey Suede Lower Panel: Black

Armrest: Premium Obsidian Black Leather

Lights and Vents: Jet Black

**Avionics Panel** 

Accent Stitch: Silver Panel Accent: Carbon



CARBON TUSCAN TAN



GTS CARBON AVIONICS PANEL

#### CA