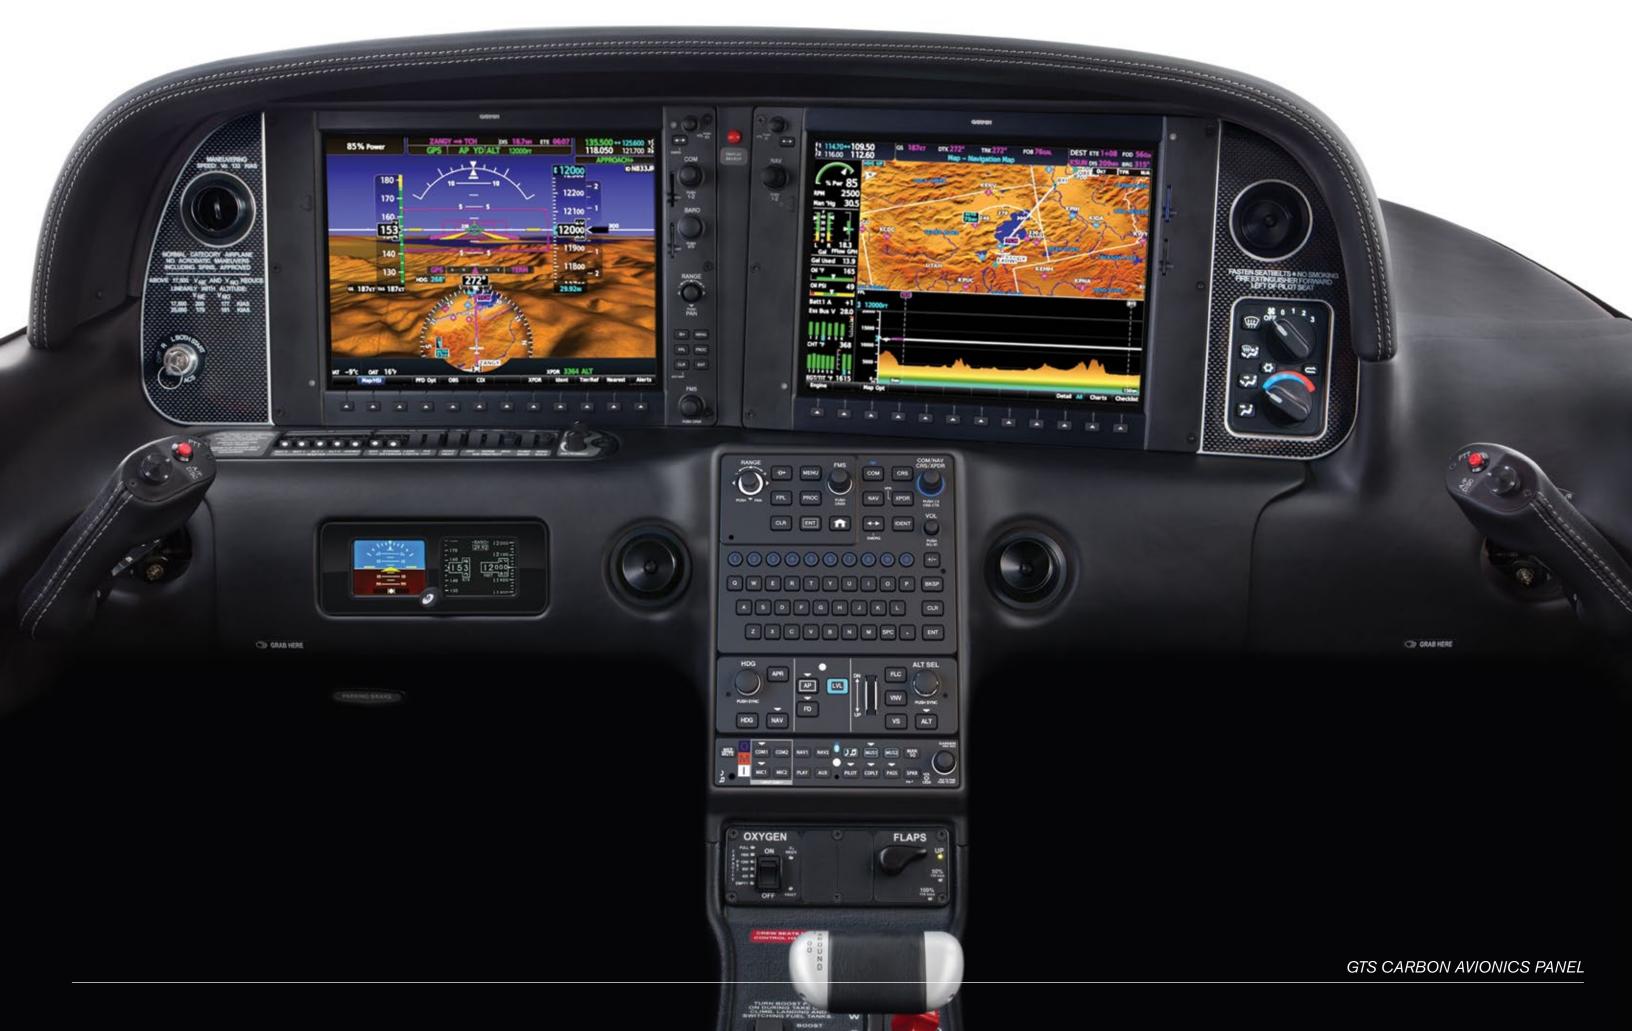

Lights and Vents: Jet Black

**Avionics Panel** 

Accent Stitch: Silver Panel Accent: Carbon

**CARBON SUPERIOR BLUE** 

GTS CARBON AVIONICS PANEL