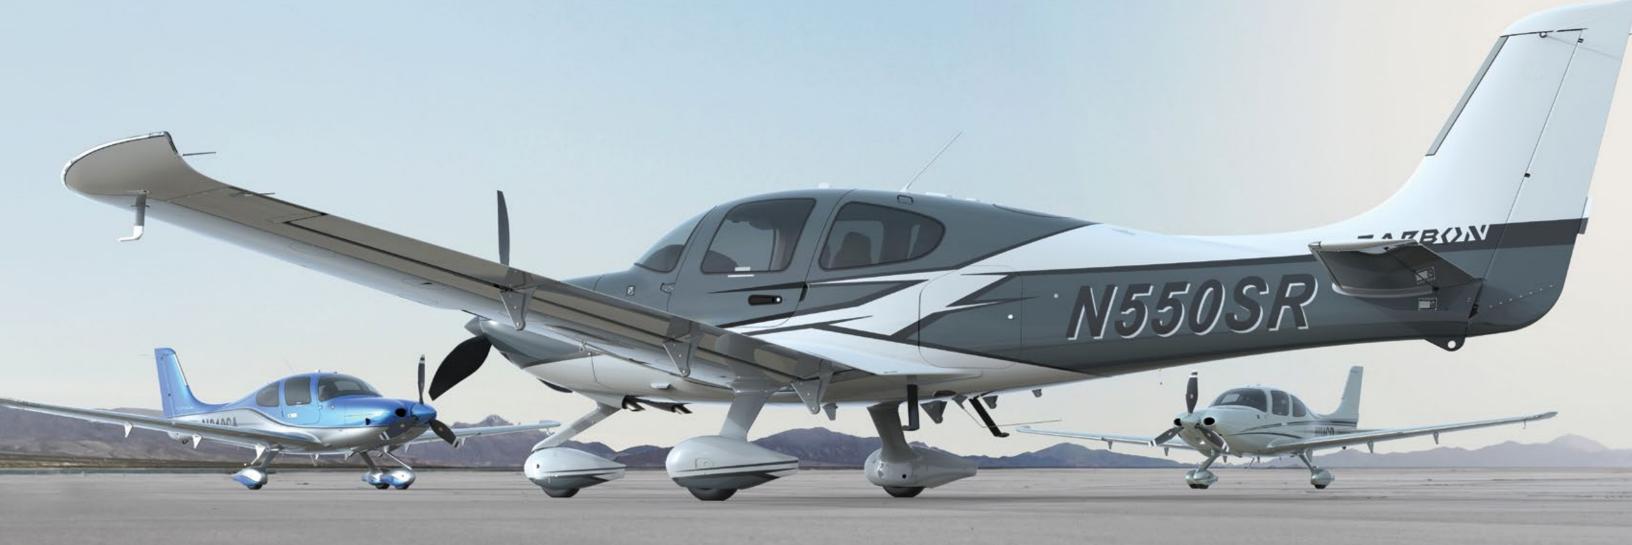

# SR SERIES SELECTIONS

20 22 22T

## CARBON

Inspired by the unmistakable style of the most legendary sports cars, the Carbon Appearance design collection utilizes a new palette of accent colors that gives the Cirrus a stunning tarmac presence.