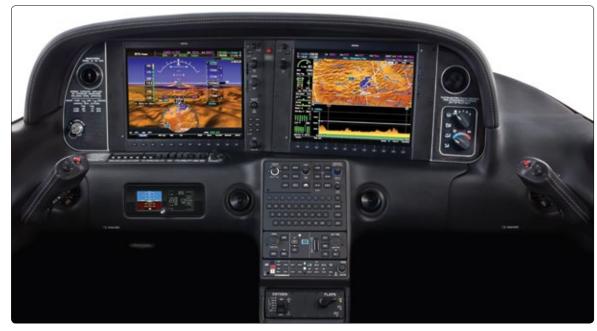

E AVIONICS PANEL WITH 10" SCREENS





## CARBON

Inspired by the unmistakable style of the most legendary sports cars, the Carbon Appearance design collection utilizes a new palette of accent colors that gives the Cirrus a stunning tarmac presence.

Interior details such as jet black vents, carbon fiber instrument panel lobes and two-tone premium leather bolstered seats complete this exhilarating look.



























#### **CARBON SUPERIOR BLUE**

Premium Bolstered Seat Design Leather: Premium Superior Blue Leather Accent: Black Alcantara

Stitch: Silver

Interior Panels

Upper Cabin: Grey Suede Lower Panel: Black

Armrest: Premium Obsidian Black Leather

Lights and Vents: Jet Black

**Avionics Panel** 

Accent Stitch: Silver Panel Accent: Carbon



**CARBON SUPERIOR BLUE** 



GTS CARBON AVIONICS PANEL

#### **CARBON TUSCAN TAN**

Premium Bolstered Seat Design Leather: Premium Tuscan Tan Leather Accent: Black Alcantara

Stitch: Black

Interior Panels

Upper Cabin: Grey Suede Lower Panel: Black

Armrest: Premium Obsidian Black Leather

Lights and Vents: Jet Black

**Avionics Panel** 

Accent Stitch: Silver Panel Accent: Carbon



CARBON TUSCAN TAN



GTS CARBON AVIONICS PANEL

#### CARBON OBSIDIAN BLACK

Premium Bolstered Seat Design Leather: Premium Obsidian Black Leather Accent: Black Alcantara

Stitch: Silver

Interior Panels

Upper Cabin: Grey Suede Lower Panel: Black

Armrest: Premium Obsidian Black Leather

Lights and Vents: Jet Black

**Avionics Panel** 

Accent Stitch: Silver Panel Accent: Carbon



CARBON OBSIDIAN BLACK



GTS CARBON AVIONICS PANEL

##