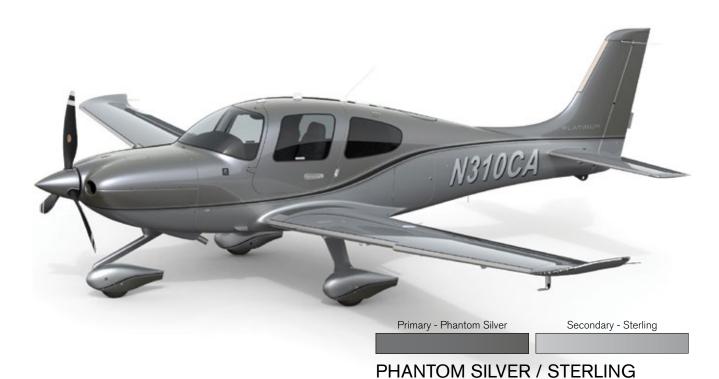

## PLATINUM

A true sense of traditional, elegant and luxurious style is captured in the Platinum Appearance design collection upgrade. Fluid lines and a distinguished collection of exterior colors highlight this desirable option. Nickel vents, a painted spinner, and solid color premium leather bolstered seats provide the perfect finishing touches that complement this rich design collection.

Primary - Sedona Red Secondary - Sterling

Primary - Phantom Silver Secondary - White

PHANTOM SILVER / WHITE

DRIFTWOOD / STERLING DRIFTWOOD / WHITE