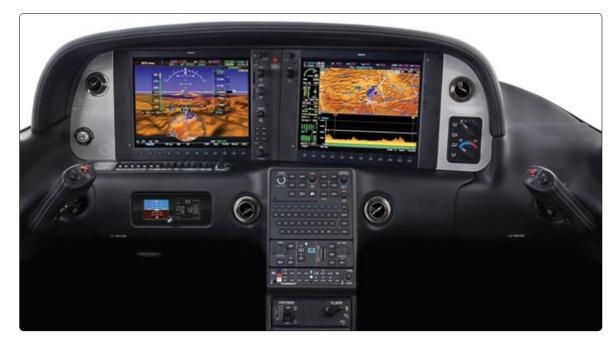

Panel Accent: Black

BASE SEAT DESIGN

BASE AVIONICS PANEL WITH 10" SCREENS

Lights and Vents: Jet Black

**Avionics Panel** 

Accent Stitch: Silver Panel Accent: Carbon

**CARBON SUPERIOR BLUE** 

GTS CARBON AVIONICS PANEL