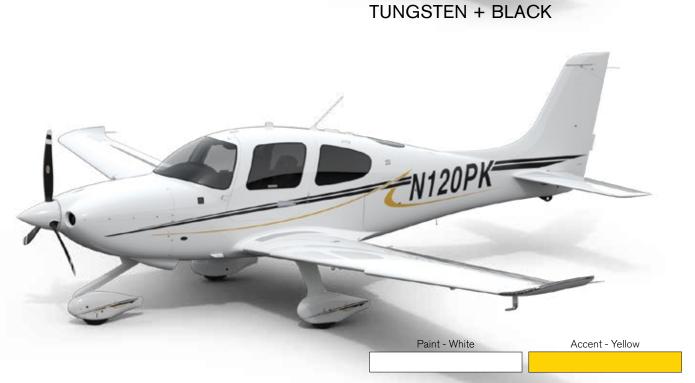

### BASE

**Exterior Option** 

Tungsten

### PREMIUM UPGRADES

Carbon Platinum

Rhodium

ACCENT | BLUE | BLACK | RED | YELLOW

TUNGSTEN + BLUE

TUNGSTEN + YELLOW