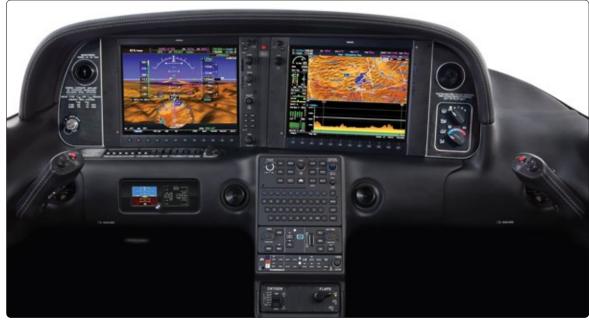

Lights and Vents: Jet Black

**Avionics Panel** 

Accent Stitch: Silver Panel Accent: Carbon

**CARBON SUPERIOR BLUE** 

GTS CARBON AVIONICS PANEL