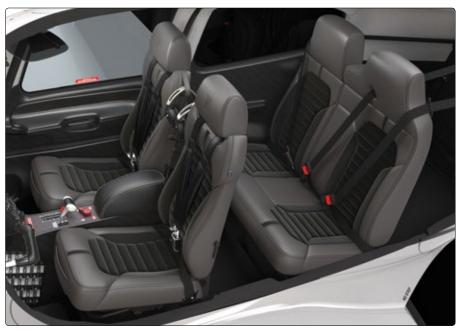

#### **CARBON SUPERIOR BLUE**

Premium Bolstered Seat Design Leather: Premium Superior Blue Leather Accent: Black Alcantara

Stitch: Silver

Interior Panels

Upper Cabin: Grey Suede Lower Panel: Black

Armrest: Premium Obsidian Black Leather