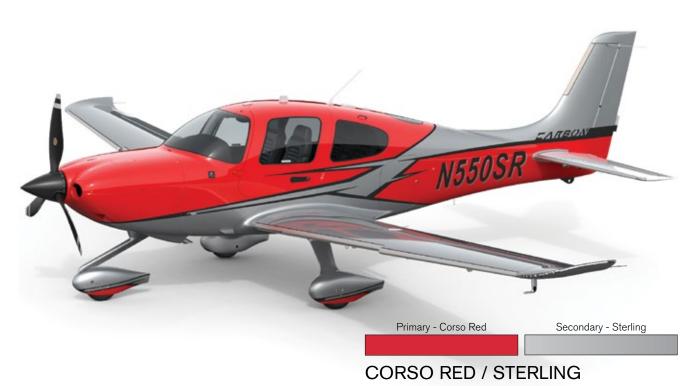

## PLATINUM

A true sense of traditional, elegant and luxurious style is captured in the Platinum Appearance design collection upgrade. Fluid lines and a distinguished collection of exterior colors highlight this desirable option. Nickel vents, a painted spinner, and solid color premium leather bolstered seats provide the perfect finishing touches that complement this rich design collection.

Primary - Sedona Red Secondary - Sterling

Primary - Phantom Silver Secondary - White

PHANTOM SILVER / WHITE

DRIFTWOOD / STERLING DRIFTWOOD / WHITE