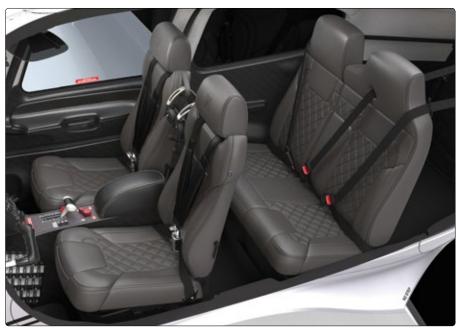

#### PLATINUM SUPERIOR BLUE

Premium Bolstered Seat Design Leather: Premium Superior Blue

Stitch: Silver

Interior Panels

Upper Cabin: Grey Suede

Lower Panel: Black

Armrest: Premium Superior Blue Leather

Lights and Vents: Nickel

**Avionics Panel** 

Accent Stitch: Silver Panel Accent: Platinum

PLATINUM SUPERIOR BLUE

GTS PLATINUM AVIONICS PANEL