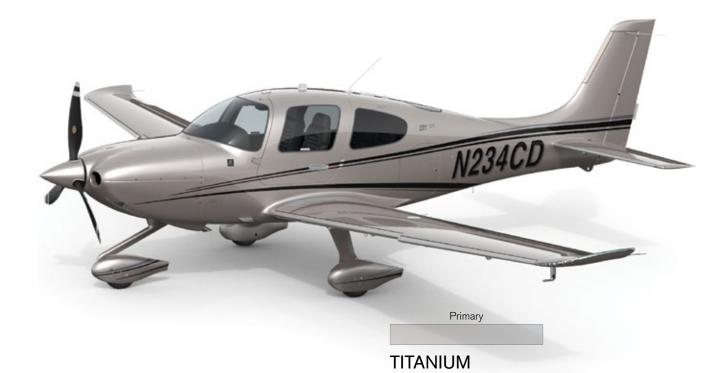

PLATINUM GRAPHITE GREY



GTS PLATINUM AVIONICS PANEL

#### PLATINUM LUNAR GREY

Premium Bolstered Seat Design Leather: Premium Lunar Grey

Stitch: Silver

Interior Panels

Upper Cabin: Grey Suede

Lower Panel: Black

Armrest: Premium Lunar Grey Leather

Lights and Vents: Nickel

**Avionics Panel** 

Accent Stitch: Silver Panel Accent: Platinum



PLATINUM LUNAR GREY



GTS PLATINUM AVIONICS PANEL



## RHODIUM

Timeless and sophisticated, the Rhodium Appearance design collection defines modern luxury with iconic simplicity. Make your statement with a striking yet subtle exterior in one of three stunning metallic hues. Nickel vents, a painted spinner, and solid color premium leather bolstered seats provide the perfect finishing touches that complement this rich design collection.













#### RHODIUM SUPERIOR BLUE

Premium Bolstered Seat Design Leather: Premium Superior Blue

Stitch: Silver

Interior Panels

Upper Cabin: Grey Suede

Lower Panel: Black

Armrest: Premium Obsidian Black Leather

Lights and Vents: Nickel

Avionics Panel

Accent Stitch: Silver Panel Accent: Rhodium



RHODIUM SUPERIOR BLUE



GTS RHODIUM AVIONICS PANEL

#### RHODIUM TUSCAN TAN

Premium Bolstered Seat Design Leather: Premium Tuscan Tan

Stitch: Black

Interior Panels

Upper Cabin: Grey Suede Lower Panel: Black

Armrest: Premium Obsidian Black Leather

Lights and Vents: Nickel

**Avionics Panel** 

Accent Stitch: Silver Panel Accent: Rhodium



RHODIUM TUSCAN TAN



GTS RHODIUM AVIONICS PANEL

#### RHODIUM OBSIDIAN BLACK

Premium Bolstered Seat Design Leather: Premium Obsidian Black

Stit