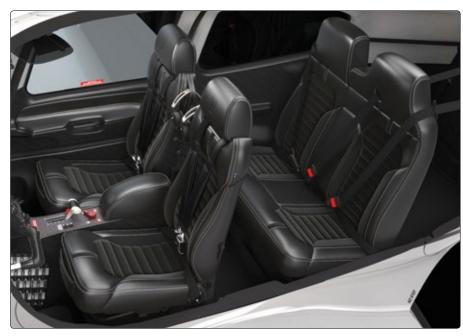

#### BASE LEATHER INTERIOR

Base Seat Design

Leather: Slate, Shadow or Ivory Stitch: Matches Seat Color