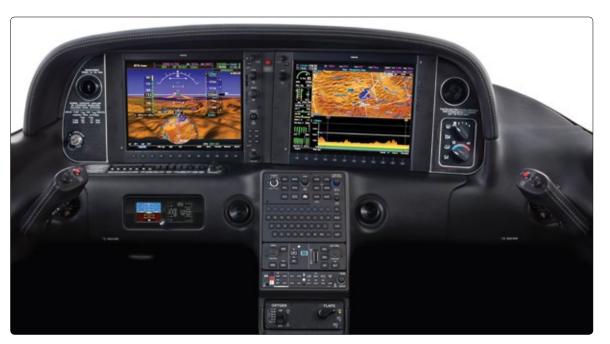

Panel Accent: Black

BASE SEAT DESIGN

BASE AVIONICS PANEL WITH 10" SCREENS

Lights and Vents: Jet Black

**Avionics Panel** 

Accent Stitch: Silver Panel Accent: Carbon

**CARBON SUPERIOR BLUE** 

GTS CARBON AVIONICS PANEL