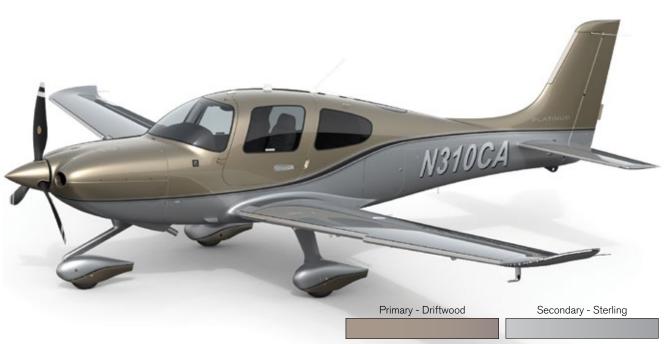

## PLATINUM

A true sense of traditional, elegant and luxurious style is captured in the Platinum Appearance design collection upgrade. Fluid lines and a distinguished collection of exterior colors highlight this desirable option. Nickel vents, a painted spinner, and solid color premium leather bolstered seats provide the perfect finishing touches that complement this rich design collection.

Primary - Sedona Red Secondary - Sterling

Primary - Phantom Silver Secondary - White

PHANTOM SILVER / WHITE

DRIFTWOOD / STERLING DRIFTWOOD / WHITE