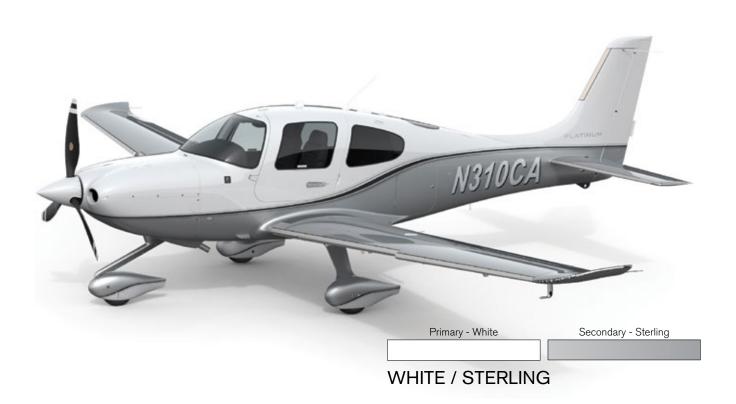

## PLATINUM

A true sense of traditional, elegant and luxurious style is captured in the Platinum Appearance design collection upgrade. Fluid lines and a distinguished collection of exterior colors highlight this desirable option. Nickel vents, a painted spinner, and solid color premium leather bolstered seats provide the perfect finishing touches that complement this rich design collection.

Primary - Sedona Red Secondary - Sterling

Primary - Phantom Silver Secondary - White

PHANTOM SILVER / WHITE

DRIFTWOOD / STERLING DRIFTWOOD / WHITE