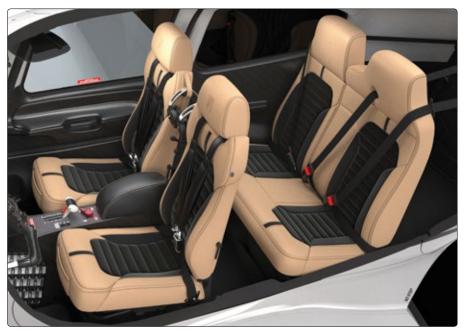

#### BASE LEATHER INTERIOR

Base Seat Design

Leather: Slate, Shadow or Ivory Stitch: Matches Seat Color

#### Interior Panels

Slate and Shadow Upper Cabin: Light Grey Slate and Shadow Lower Panel: Medium Grey

Ivory Upper Cabin: Ivory Ivory Lower Cabin: Ivory Armrest: Black Leather Lights and Vents: Black

**Avionics Panel** 