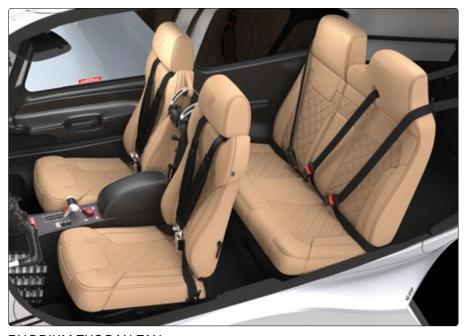

#### BASE LEATHER INTERIOR

Base Seat Design

Leather: Slate, Shadow or Ivory Stitch: Matches Seat Color

#### Interior Panels

Slate and Shadow Upper Cabin: Light Grey Slate and Shadow Lower Panel: Medium Grey

Ivory Upper Cabin: Ivory Ivory Lower Cabin: Ivory Armrest: Black Leather Lights and Vents: Black

**Avionics Panel** 

Panel Accent: Black

BASE SEAT DESIGN

BASE AVIONICS PANEL WITH 10" SCREENS