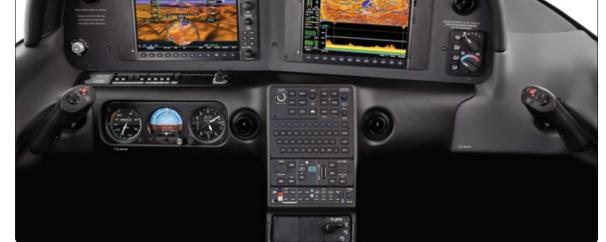

#### Interior Panels

Slate and Shadow Upper Cabin: Light Grey Slate and Shadow Lower Panel: Medium Grey

Ivory Upper Cabin: Ivory Ivory Lower Cabin: Ivory Armrest: Black Leather Lights and Vents: Black

**Avionics Panel** 

Panel Accent: Black

BASE SEAT DESIGN

BASE AVIONICS PANEL WITH 10" SCREENS