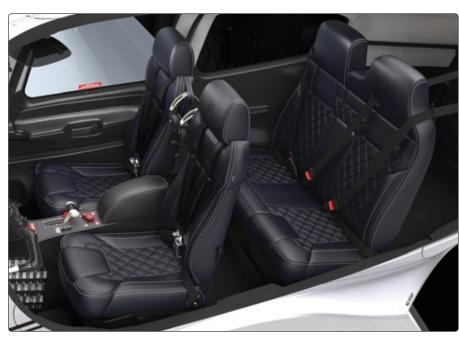

#### BASE LEATHER INTERIOR

Base Seat Design

Leather: Slate, Shadow or Ivory Stitch: Matches Seat Color

#### Interior Panels

Slate and Shadow Upper Cabin: Light Grey Slate and Shadow Lower Panel: Medium Grey

Ivory Upper Cabin: Ivory Ivory Lower Cabin: Ivory Armrest: Black Leather Lights and Vents: Black

**Avionics Panel** 

Panel Accent: Black

BASE SEAT DESIGN

BASE AVIONICS PANEL WITH 10" SCREENS