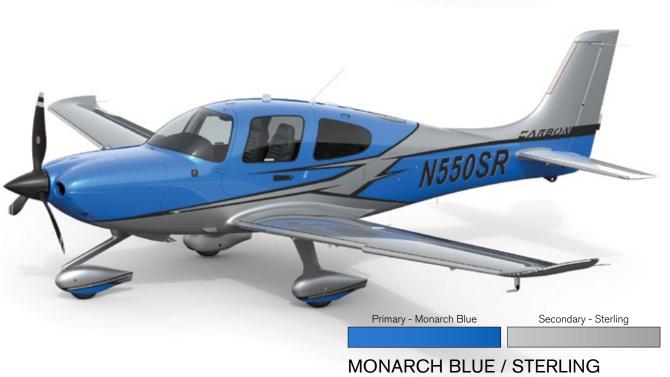

## RHODIUM

Timeless and sophisticated, the Rhodium Appearance design collection defines modern luxury with iconic simplicity. Make your statement with a striking yet subtle exterior in one of three stunning metallic hues. Nickel vents, a painted spinner, and solid color premium leather bolstered seats provide the perfect finishing touches that complement this rich design collection.