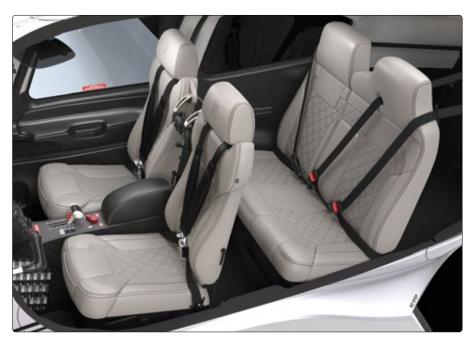

#### BASE LEATHER INTERIOR

Base Seat Design

Leather: Slate, Shadow or Ivory Stitch: Matches Seat Color

#### Interior Panels

Slate and Shadow Upper Cabin: Light Grey Slate and Shadow Lower Panel: Medium Grey

Ivory Upper Cabin: Ivory Ivory Lower Cabin: Ivory Armrest: Black Leather Lights and Vents: Black

**Avionics Panel** 