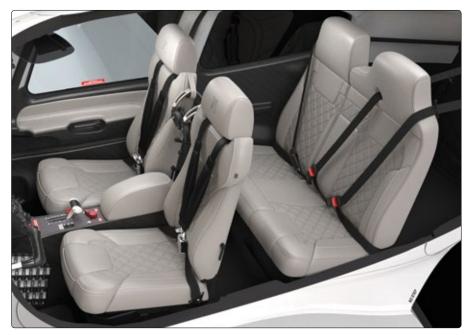

#### PLATINUM TUSCAN TAN

Premium Bolstered Seat Design Leather: Premium Tuscan Tan

Stitch: Ivory

Interior Panels

Upper Cabin: Ivory Suede Lower Panel: Black

Armrest: Premium Tuscan Tan Leather

Lights and Vents: Nickel