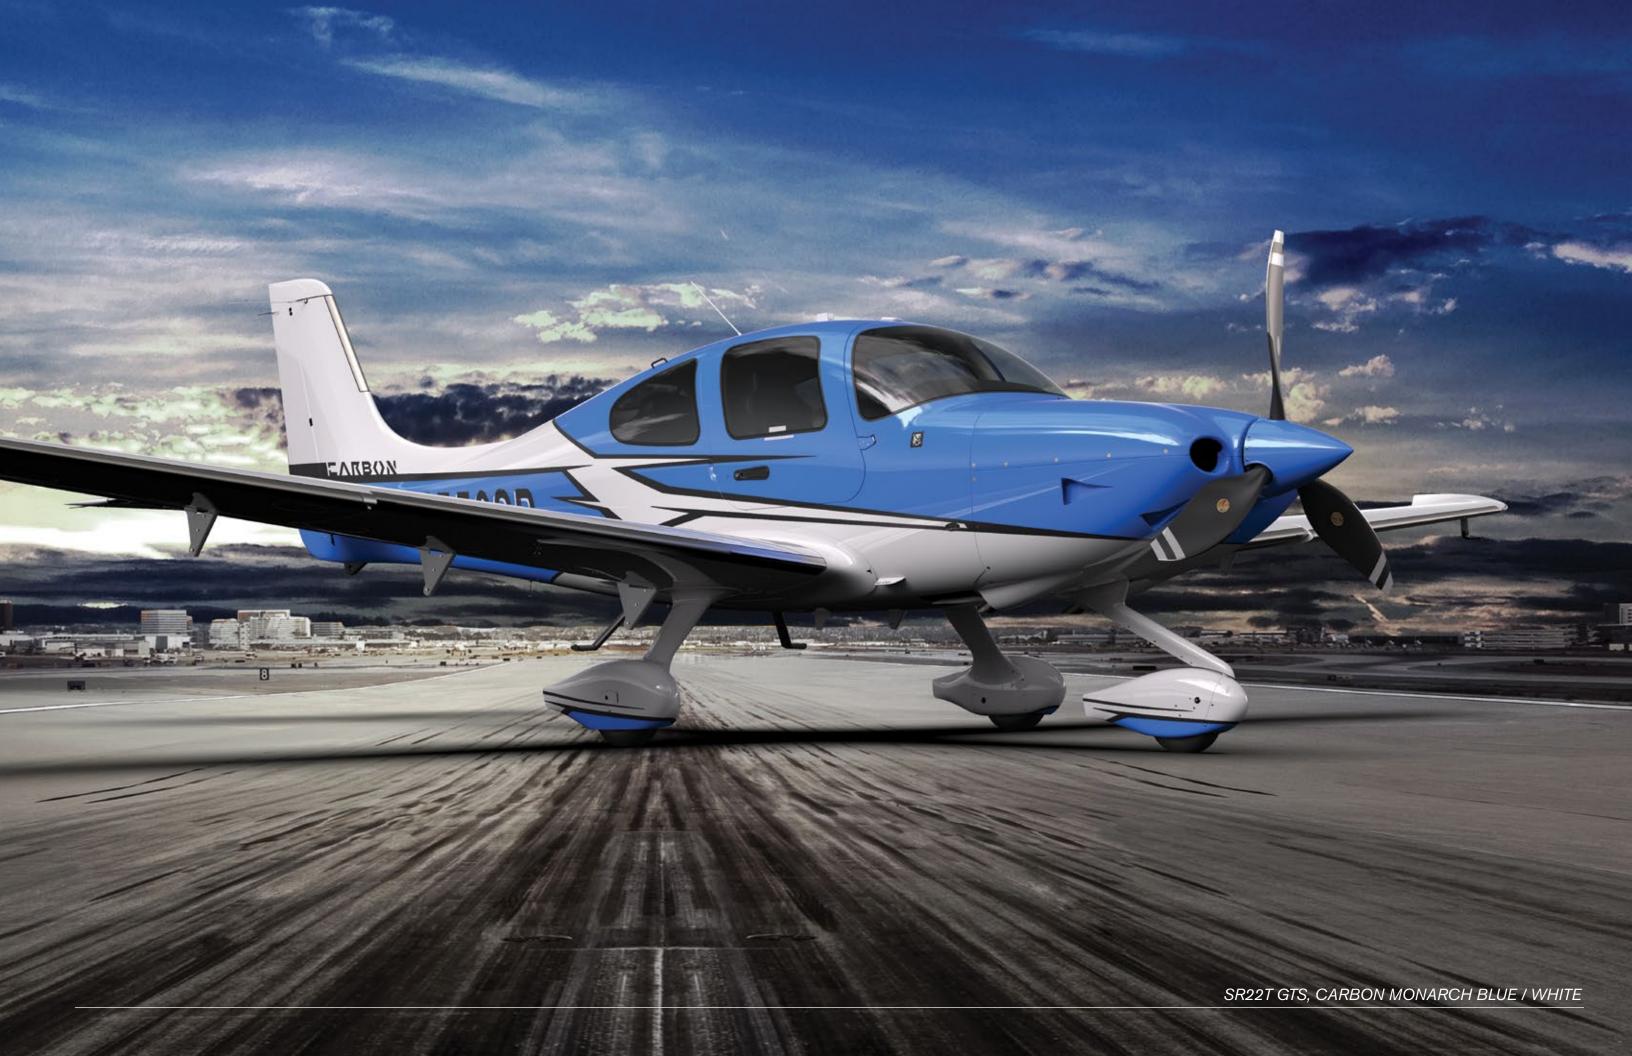

## CARBON

Inspired by the unmistakable style of the most legendary sports cars, the Carbon Appearance design collection utilizes a new palette of accent colors that gives the Cirrus a stunning tarmac presence.

Interior details such as jet black vents, carbon fiber instrument panel lobes and two-tone premium leather bolstered seats complete this exhilarating look.