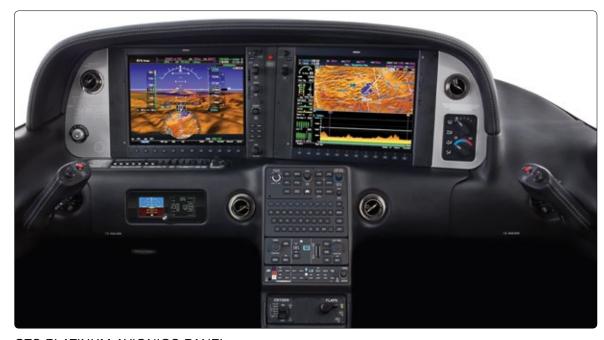

**Avionics Panel** 

Accent Stitch: Silver Panel Accent: Platinum

PLATINUM SUPERIOR BLUE

GTS PLATINUM AVIONICS PANEL