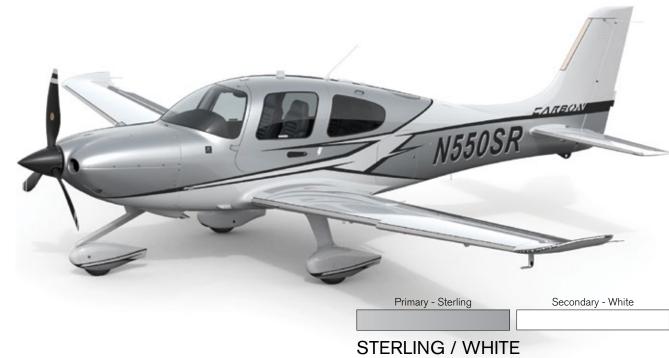

Primary - Sedona Red Secondary - Sterling

Primary - Phantom Silver Secondary - White

PHANTOM SILVER / WHITE

DRIFTWOOD / STERLING DRIFTWOOD / WHITE