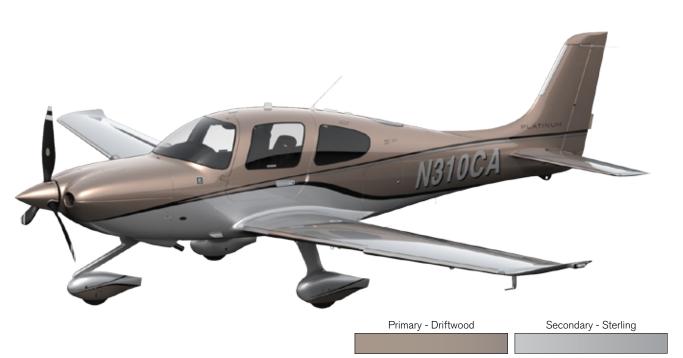

## PLATINUM APPEARANCE

A true sense of traditional, elegant and luxurious style is captured in the 2016 Platinum Appearance premium upgrade. Fluid lines and a distinguished collection of earthy exterior colors highlight this desirable option for 2016. Nickel vents, a painted spinner, and solid color premium leather bolster seats provide the perfect finishing touches that complement this rich appearance upgrade.

ATHENS BLUE / STERLING

SEDONA RED / STERLING

ATHENS BLUE / WHITE

Primary - Sedona Red

SEDONA RED / WHITE

AGATE / STERLING

DRIFTWOOD / STERLING

Primary - Agate Secondary - White

AGATE / WHITE

DRIFTWOOD / WHITE

STERLING / WHITE