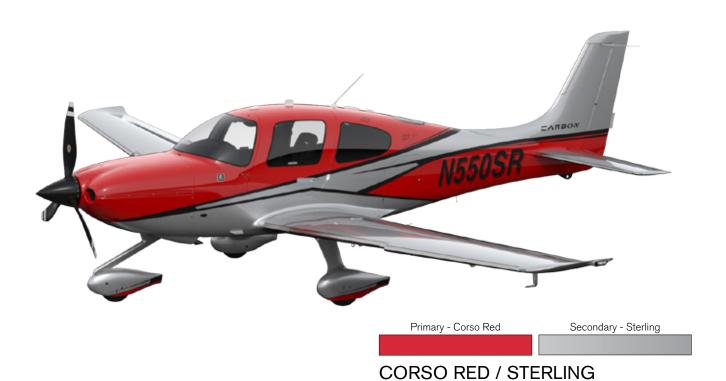

Primary - Corso Red Secondary - White

MANTIS GREEN / STERLING

AGATE / STERLING

MANTIS GREEN / WHITE

AGATE / WHITE

STERLING / WHITE