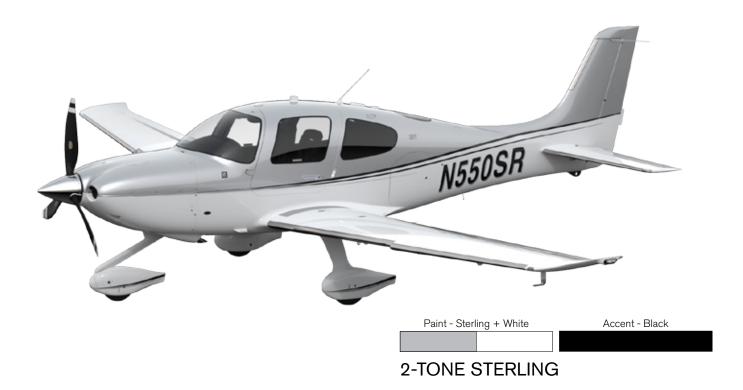

TUNGSTEN + BLUE



TUNGSTEN + RED



TUNGSTEN + BLACK



TUNGSTEN + YELLOW

2-TONE | Interior | SLATE LEATHER | SHADOW LEATHER | IVORY LEATHER

20 22 22T

PREMIUM PACKAGE EXTERIOR

Available Package Upgrades: Carbon, Platinum and Rhodium





## PLATINUM APPEARANCE

A true sense of traditional, elegant and luxurious style is captured in the 2016 Platinum Appearance premium upgrade. Fluid lines and a distinguished collection of earthy exterior colors highlight this desirable option for 2016. Nickel vents, a painted spinner, and solid color premium leather bolster seats provide the perfect finishing touches that complement this rich appearance upgrade.





ATHENS BLUE / STERLING



SEDONA RED / STERLING



ATHENS BLUE / WHITE



Primary - Sedona Red

SEDONA RED / WHITE



AGATE / STERLING



DRIFTWOOD / STERLING



Primary - Agate Secondary - White

AGATE / WHITE



DRIFTWOOD / WHITE





STERLING / WHITE



## CARBON APPEARANCE

Inspired by the unmistakable style of the most legendary sports cars, the Carbon Appearance prem