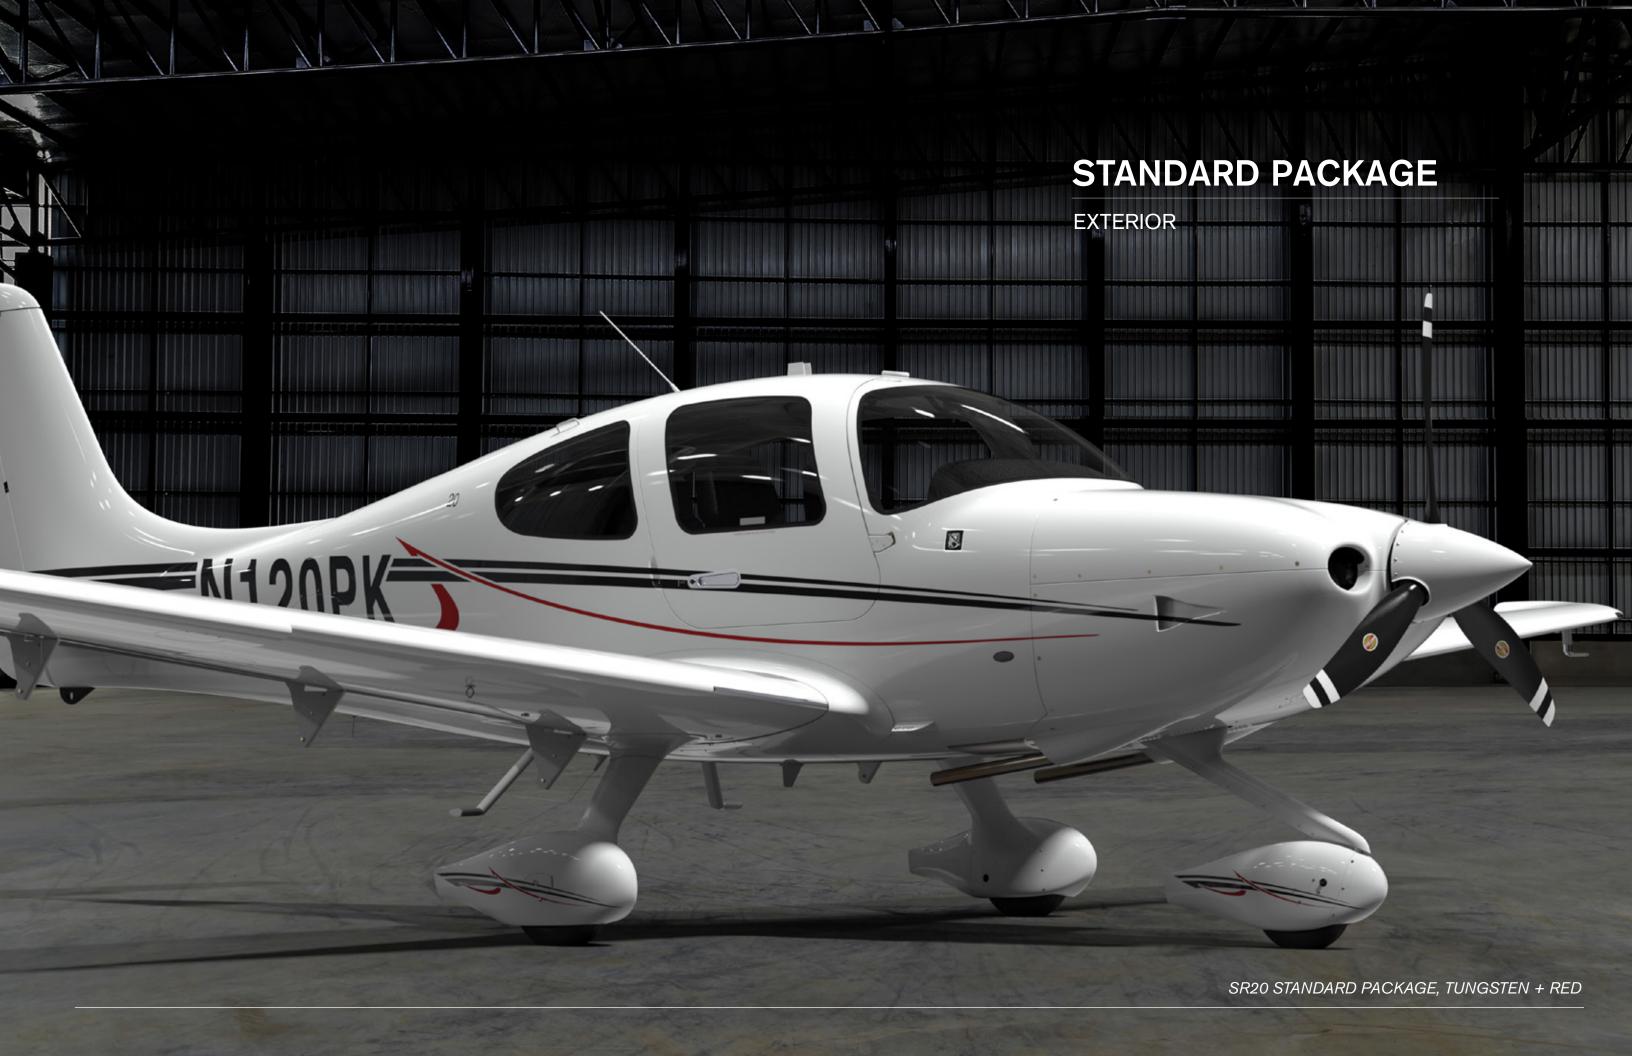

TUNGSTEN + BLUE

TUNGSTEN + RED

TUNGSTEN + BLACK

TUNGSTEN + YELLOW

2-TONE | Interior | SLATE LEATHER | SHADOW LEATHER | IVORY LEATHER

20 22 22T

PREMIUM PACKAGE EXTERIOR

Available Package Upgrades: Carbon, Platinum and Rhodium