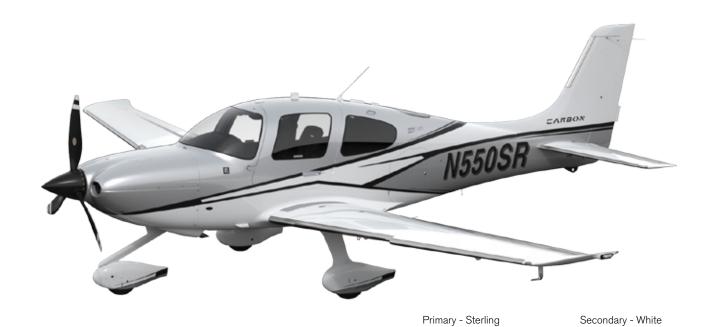

## RHODIUM APPEARANCE

Timeless and sophisticated, the Rhodium Appearance premium upgrade defines modern luxury with iconic simplicity. Make your statement with a striking yet subtle exterior in one of three stunning new metallic hues. Nickel vents, a painted spinner, and solid color premium leather bolstered seats provide the perfect finishing touches that complement this rich new addition to Cirrus style.

AGATE / WHITE

DRIFTWOOD / WHITE

STERLING / WHITE