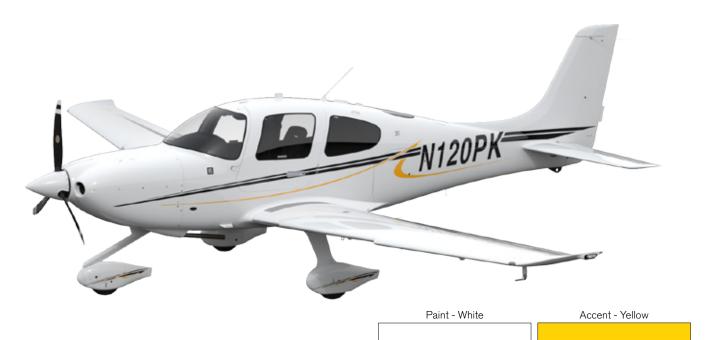

TUNGSTEN + BLUE

TUNGSTEN + RED

TUNGSTEN + BLACK

TUNGSTEN + YELLOW

2-TONE | Interior | SLATE LEATHER | SHADOW LEATHER | IVORY LEATHER

20 22 22T

PREMIUM PACKAGE EXTERIOR

Available Package Upgrades: Carbon, Platinum and Rhodium