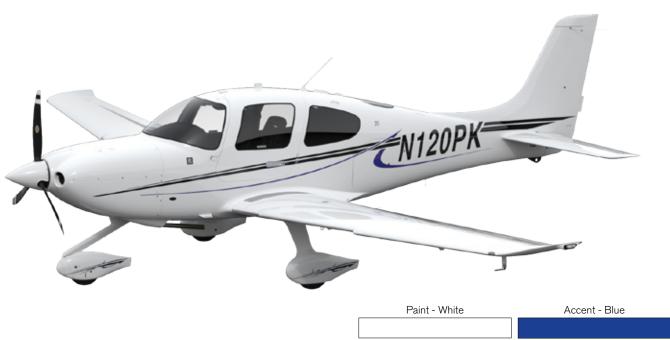

TUNGSTEN + BLUE

TUNGSTEN + RED

TUNGSTEN + BLACK

TUNGSTEN + YELLOW

2-TONE | Interior | SLATE LEATHER | SHADOW LEATHER | IVORY LEATHER

20 22 22T

PREMIUM PACKAGE EXTERIOR

Available Package Upgrades: Carbon, Platinum and Rhodium