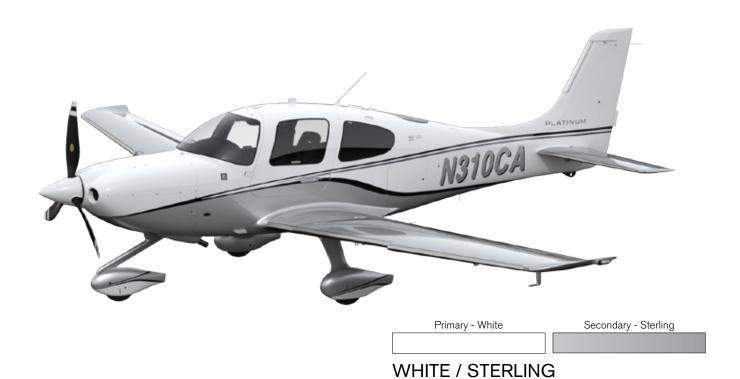

LATE LEATHER | SHADOW LEATHER | IVORY LEATHER

20 22 22T

PREMIUM PACKAGE EXTERIOR

Available Package Upgrades: Carbon, Platinum and Rhodium





## PLATINUM APPEARANCE

A true sense of traditional, elegant and luxurious style is captured in the 2016 Platinum Appearance premium upgrade. Fluid lines and a distinguished collection of earthy exterior colors highlight this desirable option for 2016. Nickel vents, a painted spinner, and solid color premium leather bolster seats provide the perfect finishing touches that complement this rich appearance upgrade.





ATHENS BLUE / STERLING



SEDONA RED / STERLING



ATHENS BLUE / WHITE



Primary - Sedona Red

SEDONA RED / WHITE



AGATE / STERLING



DRIFTWOOD / STERLING



Primary - Agate Secondary - White

AGATE / WHITE



DRIFTWOOD / WHITE





STERLING / WHITE



## CARBON APPEARANCE

Inspired by the unmistakable style of the most legendary sports cars, the Carbon Appearance premium upgrade utilizes a new palette of accent colors that gives the 2016 Cirrus a stunning tarmac presence. Interior details such as jet black vents, carbon fiber instrument panel lobes and two-tone premium leather bolster seats complete this exhilarating look.





Primary - Corso Red Secondary - White









MANTIS GREEN / STERLING



AGATE / STERLING



MANTIS GREEN / WHITE



AGATE / WHITE





STERLING / WHITE



## RHODIUM APPEARANCE

Timeless and sophisticated, the Rhodium Appearance premium upgrade defines modern luxury with iconic simplicity. Make your statement with a striking yet subtle exterior in one of three stunning new metallic hues.