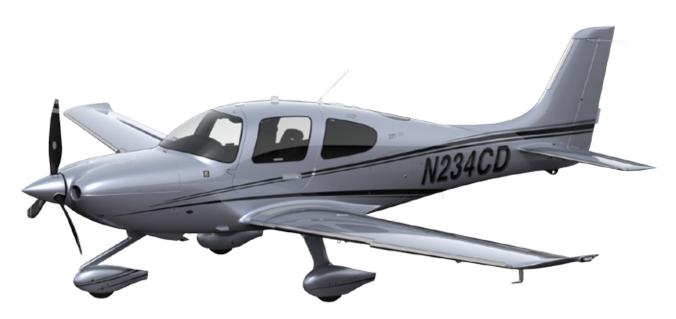

## RHODIUM APPEARANCE

Timeless and sophisticated, the Rhodium Appearance premium upgrade defines modern luxury with iconic simplicity. Make your statement with a striking yet subtle exterior in one of three stunning new metallic hues. Nickel vents, a painted spinner, and solid color premium leather bolstered seats provide the perfect finishing touches that complement this rich new addition to Cirrus style.

## TITANIUM

Exclusive - Frost

**FROST** 

PERSPECTIVE™ BY GARMIN® | AIR CONDITIONING | TURBOCHARGED | AIRFRAME PARACHUTE | XI INDIVIDUALIZATION | FLIGHT INTO KNOWN ICE

CIRRUS DESIGN CORPORATION 4515 TAYLOR CIRCLE DULUTH, MINNESOTA 55811 USA cirrus**aircraft**.com +1.218.529.7292