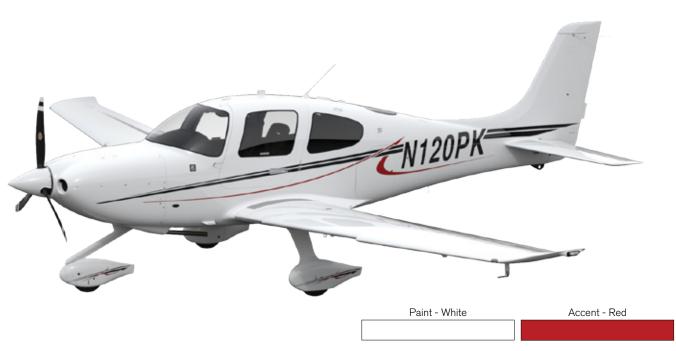

TUNGSTEN + BLUE

TUNGSTEN + RED

TUNGSTEN + BLACK

TUNGSTEN + YELLOW

2-TONE | Interior | SLATE LEATHER | SHADOW LEATHER | IVORY LEATHER

20 22 22T

PREMIUM PACKAGE EXTERIOR

Available Package Upgrades: Carbon, Platinum and Rhodium