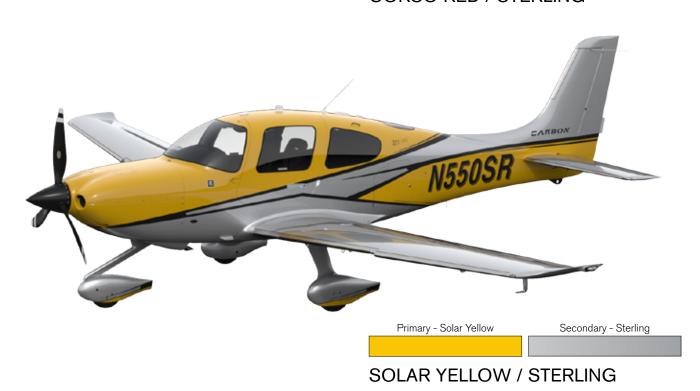

## CARBON APPEARANCE

Inspired by the unmistakable style of the most legendary sports cars, the Carbon Appearance premium upgrade utilizes a new palette of accent colors that gives the 2016 Cirrus a stunning tarmac presence. Interior details such as jet black vents, carbon fiber instrument panel lobes and two-tone premium leather bolster seats complete this exhilarating look.