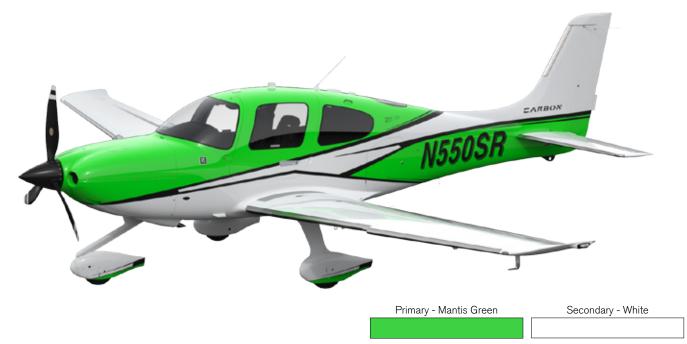

## CARBON APPEARANCE

Inspired by the unmistakable style of the most legendary sports cars, the Carbon Appearance premium upgrade utilizes a new palette of accent colors that gives the 2016 Cirrus a stunning tarmac presence. Interior details such as jet black vents, carbon fiber instrument panel lobes and two-tone premium leather bolster seats complete this exhilarating look.

Primary - Corso Red Secondary - White

MANTIS GREEN / STERLING

AGATE / STERLING

MANTIS GREEN / WHITE

AGATE / WHITE

STERLING / WHITE