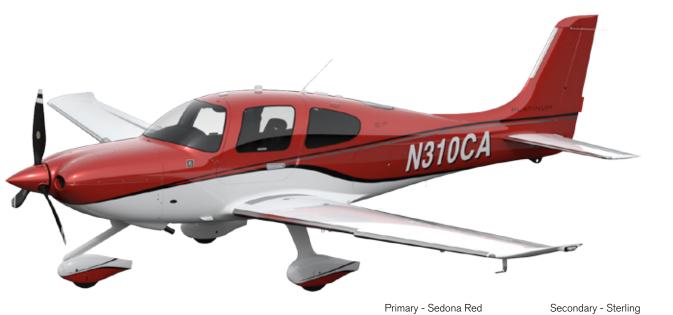

## PLATINUM APPEARANCE

A true sense of traditional, elegant and luxurious style is captured in the 2016 Platinum Appearance premium upgrade. Fluid lines and a distinguished collection of earthy exterior colors highlight this desirable option for 2016. Nickel vents, a painted spinner, and solid color premium leather bolster seats provide the perfect finishing touches that complement this rich appearance upgrade.

ATHENS BLUE / STERLING

SEDONA RED / STERLING

ATHENS BLUE / WHITE

Primary - Sedona Red

SEDONA RED / WHITE

AGATE / STERLING

DRIFTWOOD / STERLING

Primary - Agate Secondary - White