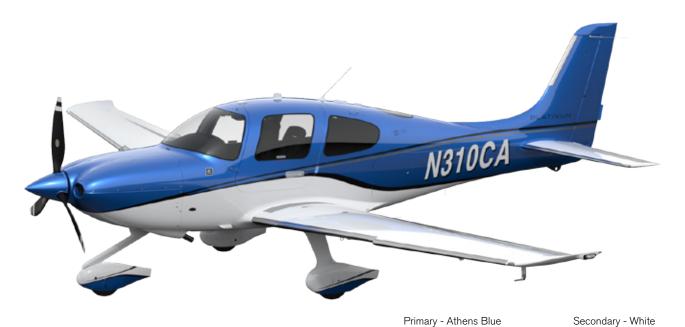

ATHENS BLUE / STERLING

SEDONA RED / STERLING

ATHENS BLUE / WHITE

Primary - Sedona Red

SEDONA RED / WHITE

AGATE / STERLING

DRIFTWOOD / STERLING

Primary - Agate Secondary - White