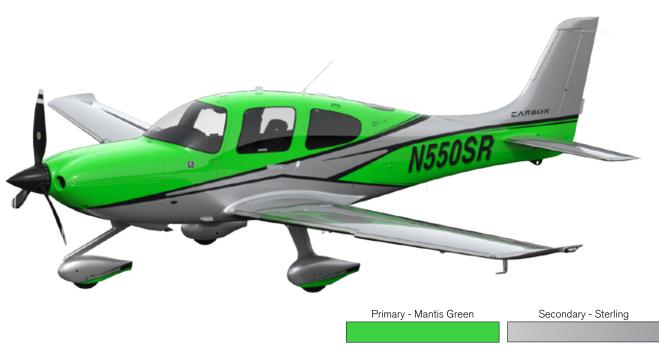

## CARBON APPEARANCE

Inspired by the unmistakable style of the most legendary sports cars, the Carbon Appearance premium upgrade utilizes a new palette of accent colors that gives the 2016 Cirrus a stunning tarmac presence. Interior details such as jet black vents, carbon fiber instrument panel lobes and two-tone premium leather bolster seats complete this exhilarating look.

Primary - Corso Red Secondary - White

MANTIS GREEN / STERLING

AGATE / STERLING

MANTIS GREEN / WHITE

AGATE / WHITE

STERLING / WHITE