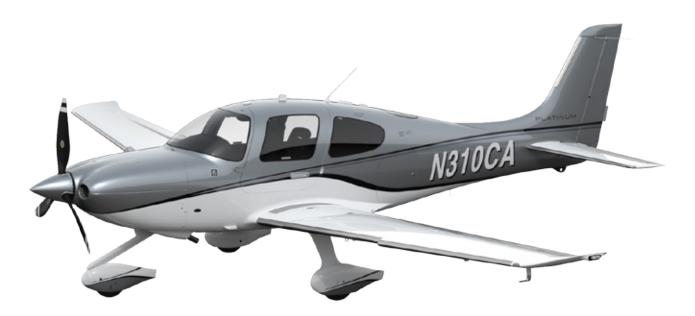

## RHODIUM APPEARANCE

Timeless and sophisticated, the Rhodium Appearance premium upgrade defines modern luxury with iconic simplicity. Make your statement with a striking yet subtle exterior in one of three stunning new metallic hues. Nickel vents, a painted spinner, and solid color premium leather bolstered seats provide the perfect finishing touches that complement this rich new addition to Cirrus style.

AGATE / WHITE

DRIFTWOOD / WHITE

STERLING / WHITE