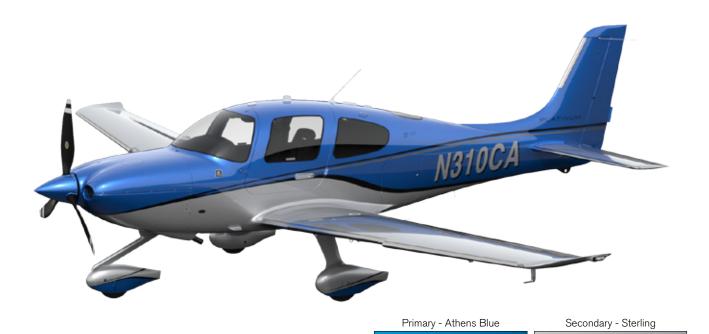

ATHENS BLUE / STERLING

SEDONA RED / STERLING

ATHENS BLUE / WHITE

Primary - Sedona Red

SEDONA RED / WHITE

AGATE / STERLING

DRIFTWOOD / STERLING

Primary - Agate Secondary - White