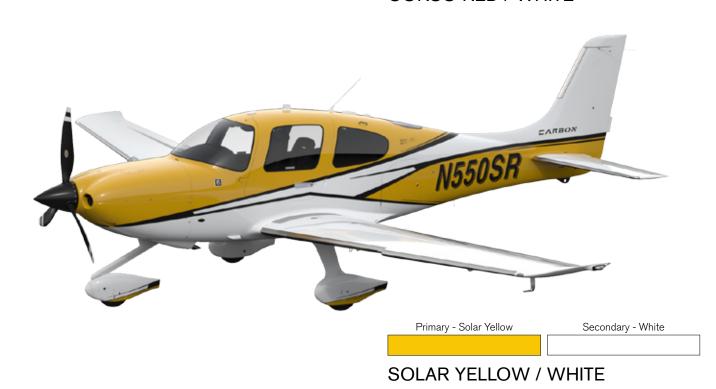

## CARBON APPEARANCE

Inspired by the unmistakable style of the most legendary sports cars, the Carbon Appearance premium upgrade utilizes a new palette of accent colors that gives the 2016 Cirrus a stunning tarmac presence. Interior details such as jet black vents, carbon fiber instrument panel lobes and two-tone premium leather bolster seats complete this exhilarating look.

Primary - Corso Red Secondary - White

MANTIS GREEN / STERLING

AGATE / STERLING

MANTIS GREEN / WHITE

AGATE / WHITE

STERLING / WHITE