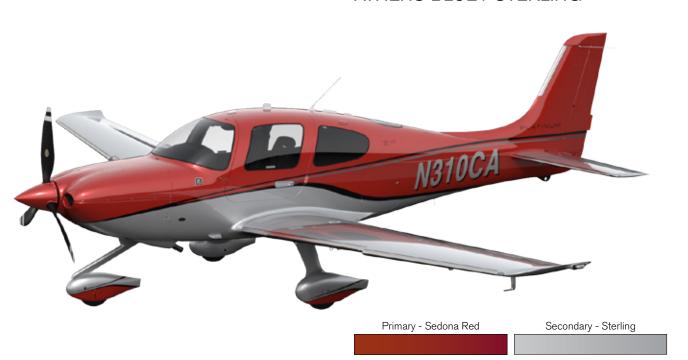

ATHENS BLUE / STERLING

SEDONA RED / STERLING

ATHENS BLUE / WHITE

Primary - Sedona Red

SEDONA RED / WHITE

AGATE / STERLING

DRIFTWOOD / STERLING

Primary - Agate Secondary - White