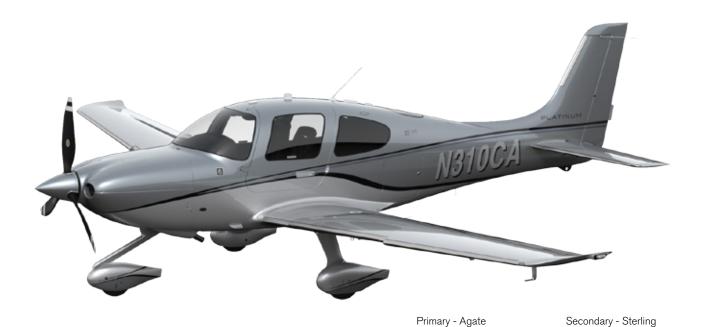

## RHODIUM APPEARANCE

Timeless and sophisticated, the Rhodium Appearance premium upgrade defines modern luxury with iconic simplicity. Make your statement with a striking yet subtle exterior in one of three stunning new metallic hues. Nickel vents, a painted spinner, and solid color premium leather bolstered seats provide the perfect finishing touches that complement this rich new addition to Cirrus style.

ATHENS BLUE / STERLING

SEDONA RED / STERLING

ATHENS BLUE / WHITE

Primary - Sedona Red

SEDONA RED / WHITE

AGATE / STERLING

DRIFTWOOD / STERLING

Primary - Agate Secondary - White

AGATE / WHITE

DRIFTWOOD / WHITE

STERLING / WHITE