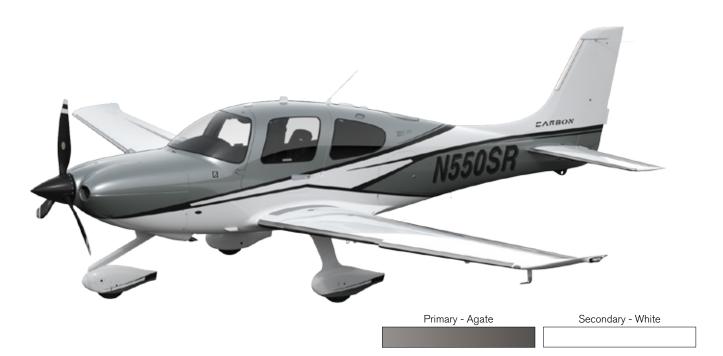

## CARBON APPEARANCE

Inspired by the unmistakable style of the most legendary sports cars, the Carbon Appearance premium upgrade utilizes a new palette of accent colors that gives the 2016 Cirrus a stunning tarmac presence. Interior details such as jet black vents, carbon fiber instrument panel lobes and two-tone premium leather bolster seats complete this exhilarating look.

Primary - Corso Red Secondary - White

MANTIS GREEN / STERLING

AGATE / STERLING

MANTIS GREEN / WHITE

AGATE / WHITE

STERLING / WHITE