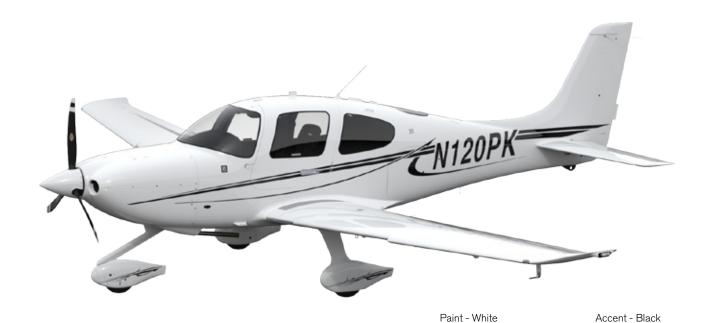

TUNGSTEN + BLUE

TUNGSTEN + RED

TUNGSTEN + BLACK

TUNGSTEN + YELLOW

2-TONE | Interior | SLATE LEATHER | SHADOW LEATHER | IVORY LEATHER

20 22 22T

PREMIUM PACKAGE EXTERIOR

Available Package Upgrades: Carbon, Platinum and Rhodium