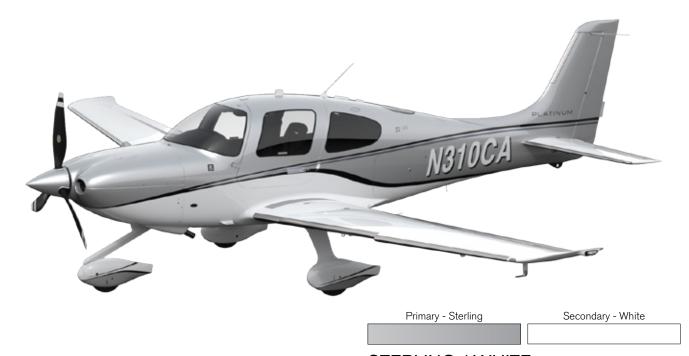

TE LEATHER | SHADOW LEATHER | IVORY LEATHER

20 22 22T

PREMIUM PACKAGE EXTERIOR

Available Package Upgrades: Carbon, Platinum and Rhodium





## PLATINUM APPEARANCE

A true sense of traditional, elegant and luxurious style is captured in the 2016 Platinum Appearance premium upgrade. Fluid lines and a distinguished collection of earthy exterior colors highlight this desirable option for 2016. Nickel vents, a painted spinner, and solid color premium leather bolster seats provide the perfect finishing touches that complement this rich appearance upgrade.





ATHENS BLUE / STERLING



SEDONA RED / STERLING



ATHENS BLUE / WHITE



Primary - Sedona Red

SEDONA RED / WHITE



AGATE / STERLING



DRIFTWOOD / STERLING



Primary - Agate Secondary - White

AGATE / WHITE



DRIFTWOOD / WHITE





STERLING / WHITE



## CARBON APPEARANCE

Inspired by the unmistakable style of the most legendary sports cars, the Carbon Appearance premium upgrade utilizes a new palette of accent colors that gives the 2016 Cirrus a stunning tarmac presence. Interior details such as jet black vents, carbon fiber instrument panel lobes and two-tone premium leather bolster seats complete this exhilarating look.





Primary - Corso Red Secondary - White









MANTIS GREEN / STERLING



AGATE / STERLING



MANTIS GREEN / WHITE



AGATE / WHITE





STERLING / WHITE



## RHODIUM APPEARANCE

Timeless and sophisticated, the Rhodium Appearance premium upgrade defines modern luxury with iconic simplicity. Make your statement with a striking yet subtle exterior in one of three stunning new metallic hues. N