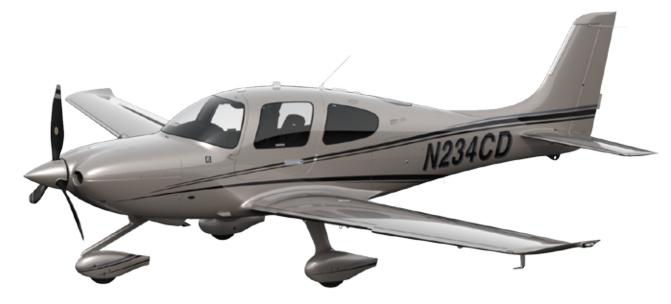

## RHODIUM APPEARANCE

Timeless and sophisticated, the Rhodium Appearance premium upgrade defines modern luxury with iconic simplicity. Make your statement with a striking yet subtle exterior in one of three stunning new metallic hues. Nickel vents, a painted spinner, and solid color premium leather bolstered seats provide the perfect finishing touches that complement this rich new addition to Cirrus style.

Exclusive - Champagne

CHAMPAGNE

Exclusive - Titanium