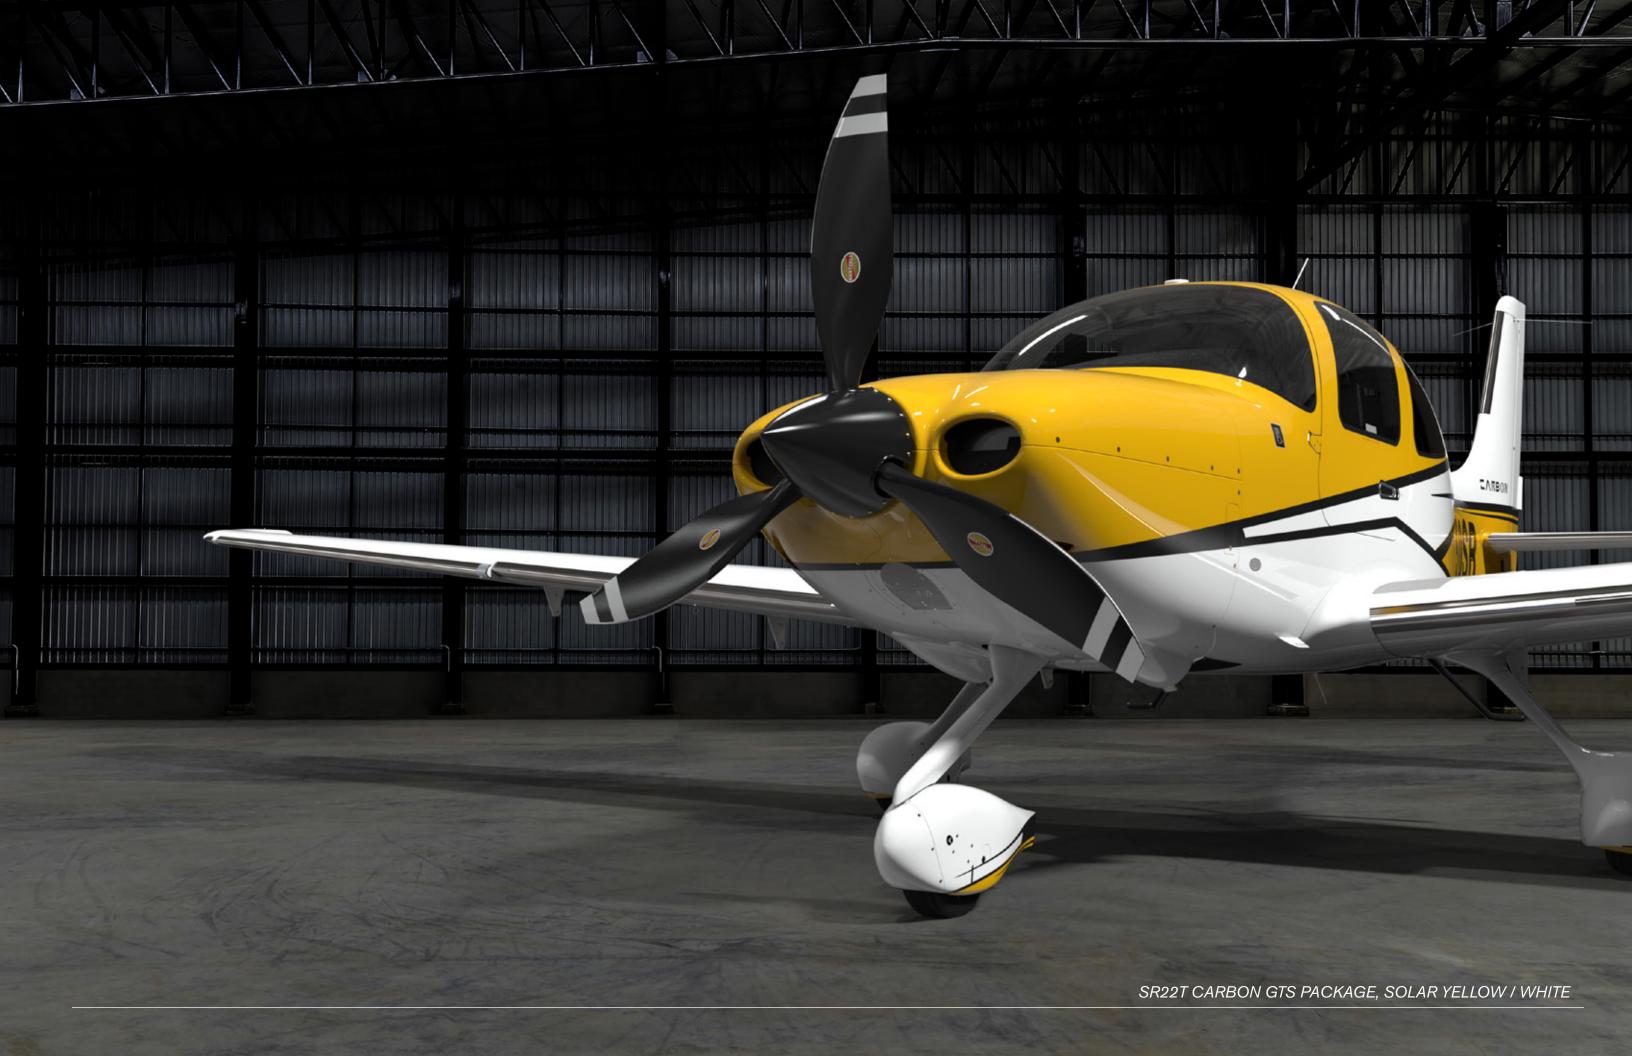

## CARBON APPEARANCE

Inspired by the unmistakable style of the most legendary sports cars, the Carbon Appearance premium upgrade utilizes a new palette of accent colors that gives the 2016 Cirrus a stunning tarmac presence. Interior details such as jet black vents, carbon fiber instrument panel lobes and two-tone premium leather bolster seats complete this exhilarating look.