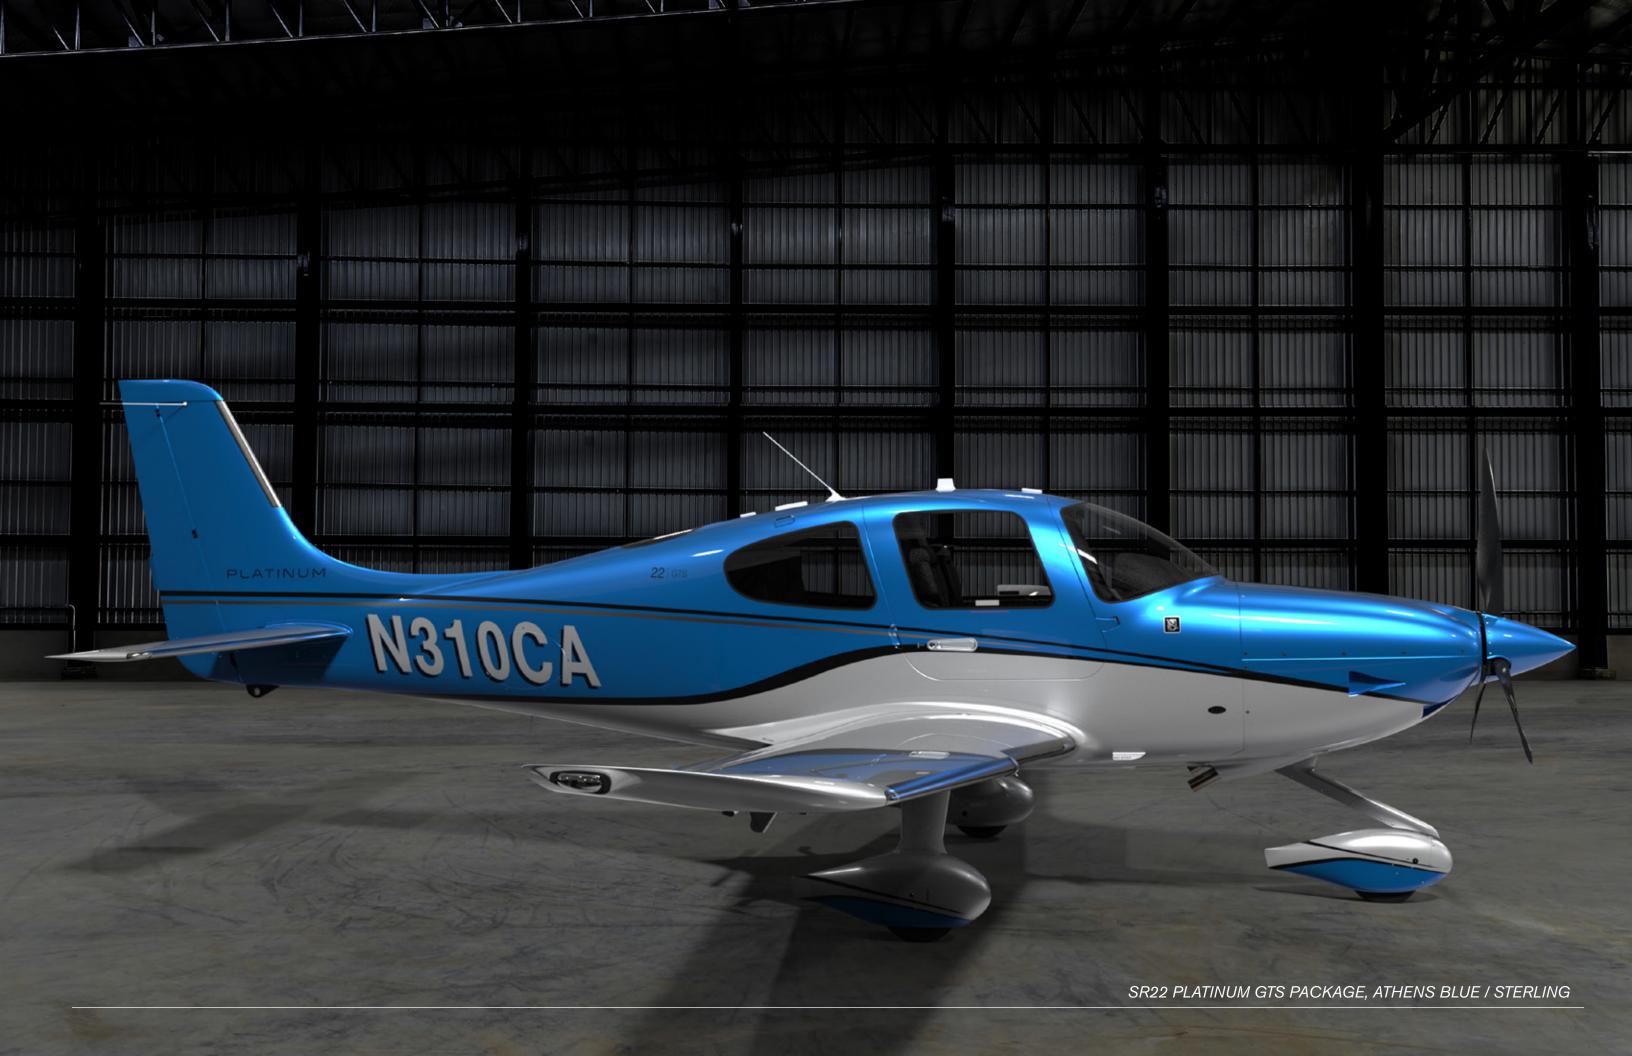

## PLATINUM APPEARANCE

A true sense of traditional, elegant and luxurious style is captured in the 2016 Platinum Appearance premium upgrade. Fluid lines and a distinguished collection of earthy exterior colors highlight this desirable option for 2016. Nickel vents, a painted spinner, and solid color premium leather bolster seats provide the perfect finishing touches that complement this rich appearance upgrade.