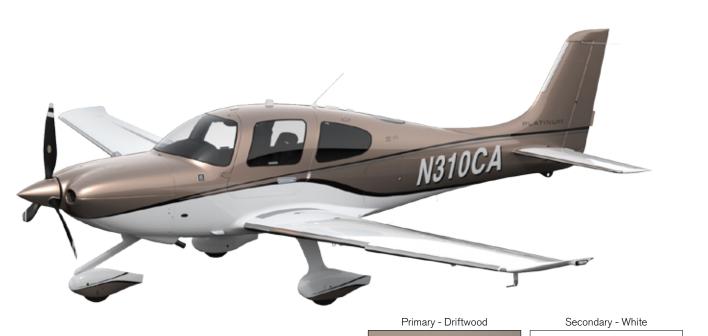

## PLATINUM APPEARANCE

A true sense of traditional, elegant and luxurious style is captured in the 2016 Platinum Appearance premium upgrade. Fluid lines and a distinguished collection of earthy exterior colors highlight this desirable option for 2016. Nickel vents, a painted spinner, and solid color premium leather bolster seats provide the perfect finishing touches that complement this rich appearance upgrade.

ATHENS BLUE / STERLING

SEDONA RED / STERLING

ATHENS BLUE / WHITE

Primary - Sedona Red

SEDONA RED / WHITE

AGATE / STERLING

DRIFTWOOD / STERLING

Primary - Agate Secondary - White