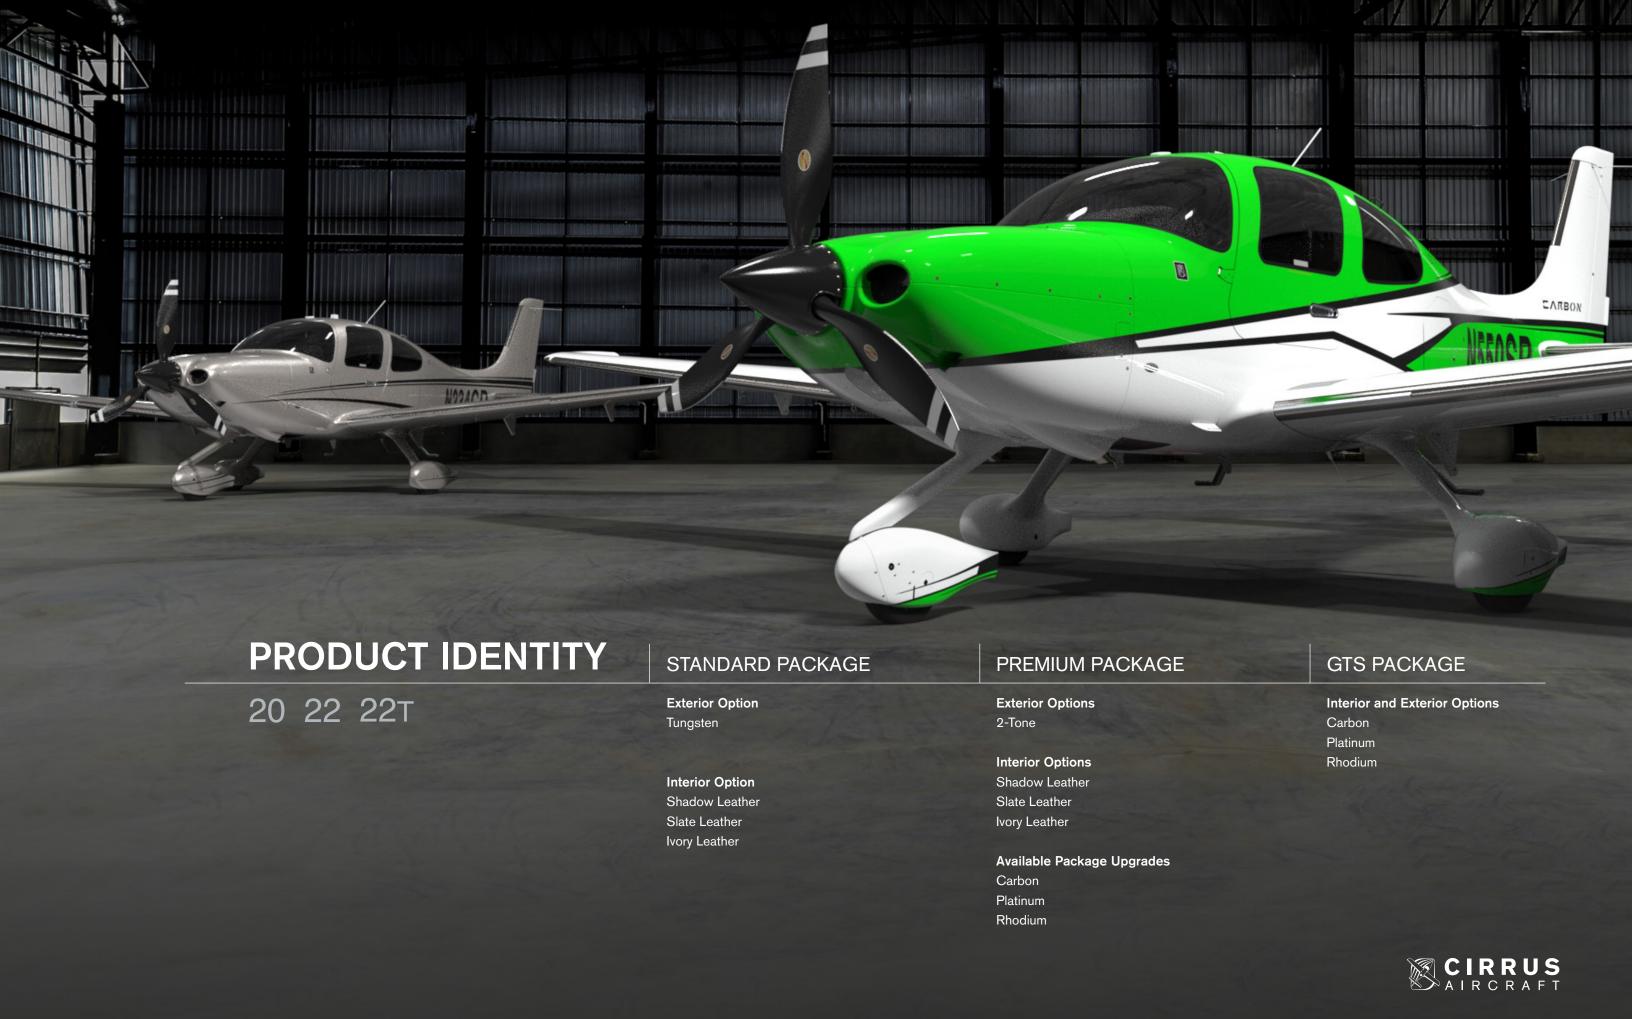

TUNGSTEN + BLUE

TUNGSTEN + RED

TUNGSTEN + BLACK

TUNGSTEN + YELLOW

2-TONE | Interior | SLATE LEATHER | SHADOW LEATHER | IVORY LEATHER

20 22 22T

PREMIUM PACKAGE EXTERIOR

Available Package Upgrades: Carbon, Platinum and Rhodium