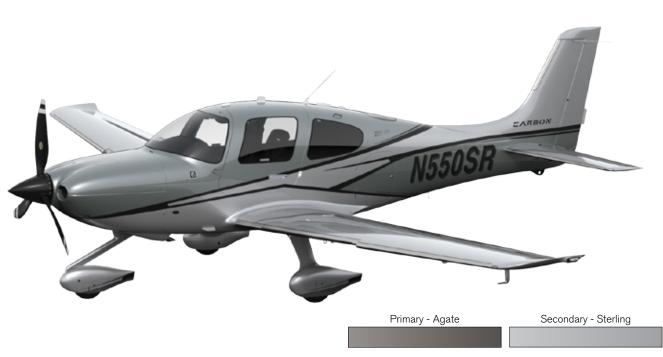

## CARBON APPEARANCE

Inspired by the unmistakable style of the most legendary sports cars, the Carbon Appearance premium upgrade utilizes a new palette of accent colors that gives the 2016 Cirrus a stunning tarmac presence. Interior details such as jet black vents, carbon fiber instrument panel lobes and two-tone premium leather bolster seats complete this exhilarating look.

Primary - Corso Red Secondary - White

MANTIS GREEN / STERLING

AGATE / STERLING

MANTIS GREEN / WHITE

AGATE / WHITE

STERLING / WHITE