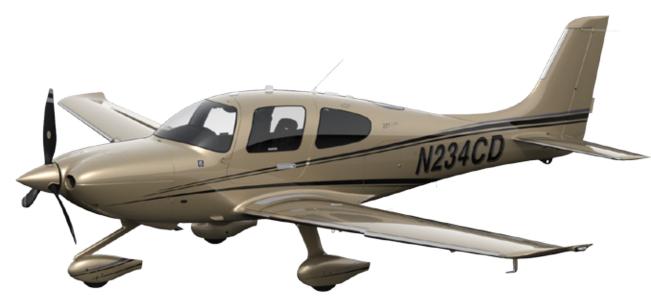

## PLATINUM APPEARANCE

A true sense of traditional, elegant and luxurious style is captured in the 2016 Platinum Appearance premium upgrade. Fluid lines and a distinguished collection of earthy exterior colors highlight this desirable option for 2016. Nickel vents, a painted spinner, and solid color premium leather bolster seats provide the perfect finishing touches that complement this rich appearance upgrade.