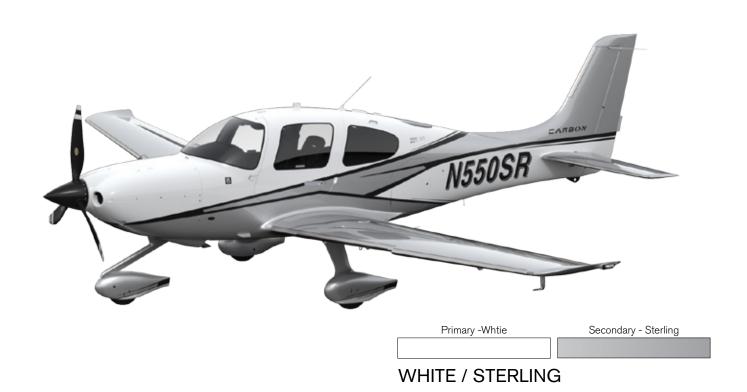

appearance upgrade.





ATHENS BLUE / STERLING



SEDONA RED / STERLING



ATHENS BLUE / WHITE



Primary - Sedona Red

SEDONA RED / WHITE



AGATE / STERLING



DRIFTWOOD / STERLING



Primary - Agate Secondary - White

AGATE / WHITE



DRIFTWOOD / WHITE





STERLING / WHITE



## CARBON APPEARANCE

Inspired by the unmistakable style of the most legendary sports cars, the Carbon Appearance premium upgrade utilizes a new palette of accent colors that gives the 2016 Cirrus a stunning tarmac presence. Interior details such as jet black vents, carbon fiber instrument panel lobes and two-tone premium leather bolster seats complete this exhilarating look.





Primary - Corso Red Secondary - White









MANTIS GREEN / STERLING



AGATE / STERLING



MANTIS GREEN / WHITE



AGATE / WHITE





STERLING / WHITE



## RHODIUM APPEARANCE

Timeless and sophisticated, the Rhodium Appearance premium upgrade defines modern luxury with iconic simplicity. Make your statement with a striking yet subtle exterior in one of three stunning new metallic hues. Nickel vents, a painted spinner, and solid color premium leather bolstered seats provide the perfect finishing touches that complement this rich new addition to Cirrus style.



Exclusive - Champagne

CHAMPAGNE



Exclusive - Titanium

## TITANIUM



Exclusive - Frost

**FROST** 



PERSPECTIVE™ BY GARMIN® | AIR CONDITIONING | TURBOCHARGED | AIRFRAME PARACHUTE | XI INDIVIDUALIZATION | FLIGHT INTO KNOWN ICE

CIRRUS DESIGN CORPORATION 4515 TAYLOR CIRCLE DULUTH, MINNESOTA 55811 USA cirrus**aircraft**.com +1.218.529.7292