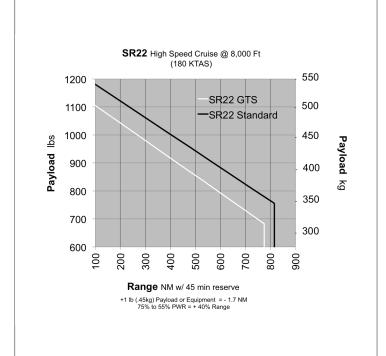

\$479,900 Base Weight 2260 lbs / Useful Load 1340 lbs / Cabin payload with 3 hr trip fuel and 45 min reserve 974 lbs