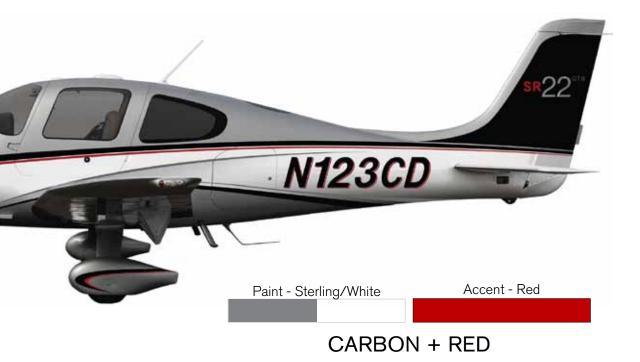

#### \*10" screens have black accent

Package APPEARANCE

2-TONE

STERLING + RED

### PLATINUM IVORY PLATINUM SADDLE

\*10" screens have black accent

Package CARBON

CARBON GULF CARBON + RED

CA CIN1

### Exterior **CARBON IMPERIAL** CARBON + BLACK

CARBON GULF CARBON + RED

### Exterior CARBON IMPERIAL CARBON + BLACK

CARBON GULF CARBON + RED