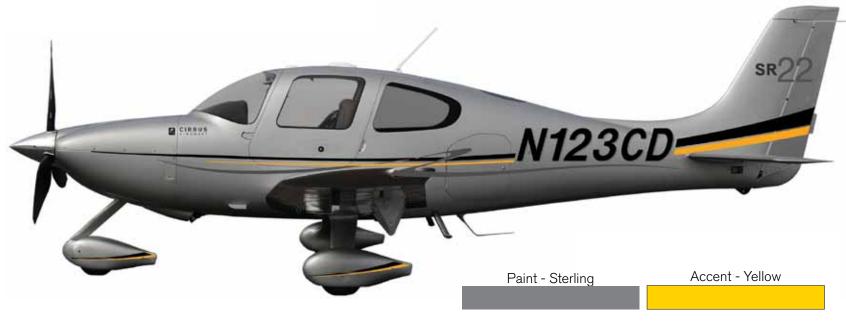

#### SR22

sr22

Exterior Options Sterling 2-Tone

Interior Options Shadow Leather Slate Leather Ivory Leather

Available Package Upgrades Carbon Platinum

#### \*10" screens have black accent

Package APPEARANCE

2-TONE

STERLING + RED

### STERLING + YELLOW

2-TONE IMPERIAL