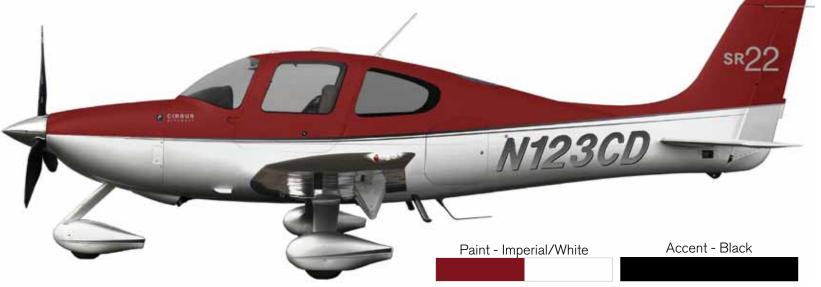

#### SR22

sr22

Exterior Options Sterling 2-Tone

Interior Options Shadow Leather Slate Leather Ivory Leather

Available Package Upgrades Carbon Platinum

#### \*10" screens have black accent

Package APPEARANCE

2-TONE

STERLING + RED

### STERLING + YELLOW

2-TONE IMPERIAL