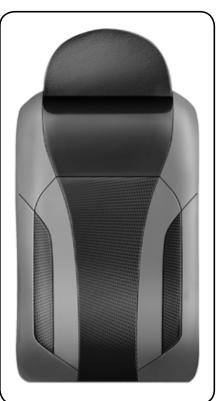

#### 2012 SEAT DESIGN

2012 INTERIOR PANELS

New Seat Pattern Design Leather: Ebony/Black Leather Accent: Perforated Stitch: Silver

Interior Panels Upper Cabin: Grey Suede Lower Panel: Black Armrest: Black Leather Lights and Vents: Nickle

Avionics Panel Accent Stitch: Silver Panel Accent: Platinum\*