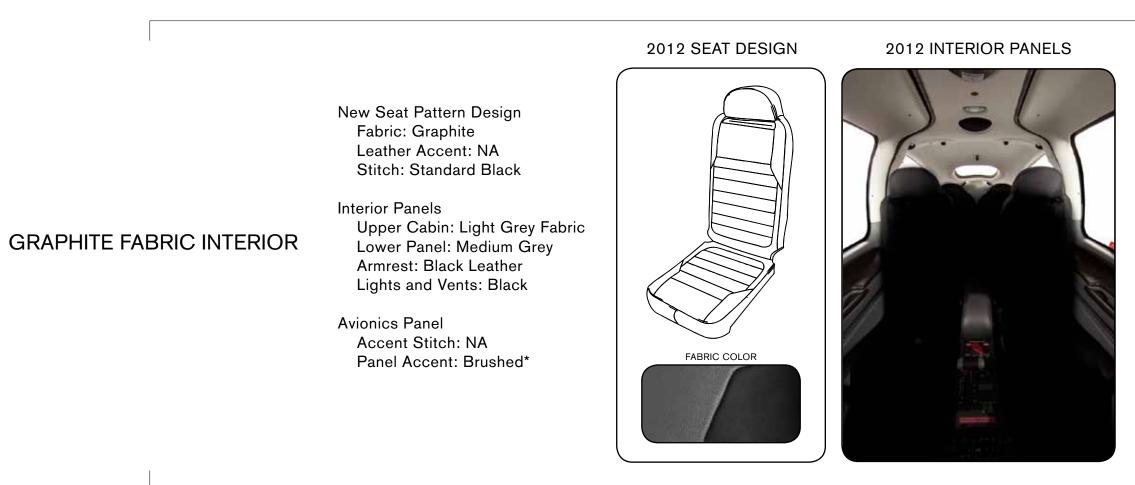

### Interior **GRAPHITE FABRIC**

#### 2012 INTERIOR PANELS

New Seat Pattern Design Leather: Ebony/Black Leather Accent: NA Stitch: Standard Black

Interior Panels Upper Cabin: Light Grey Fabric Lower Panel: Medium Grey Armrest: Black Leather Lights and Vents: Jet Black

Avionics Panel Accent Stitch: NA Panel Accent: Brushed\*

2012 SEAT DESIGN