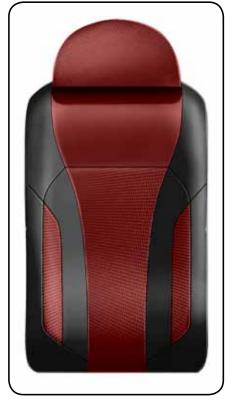

### 2012 SEAT DESIGN

New Seat Pattern Design Leather: Ebony/Black Leather Accent: Imperial Red Stitch: Imperial Red

Interior Panels Upper Cabin: Grey Suede Lower Panel: Black Armrest: Black Leather Lights and Vents: Jet Black

**Avionics Panel** Accent Stitch: Imperial Red Panel Accent: Carbon\*