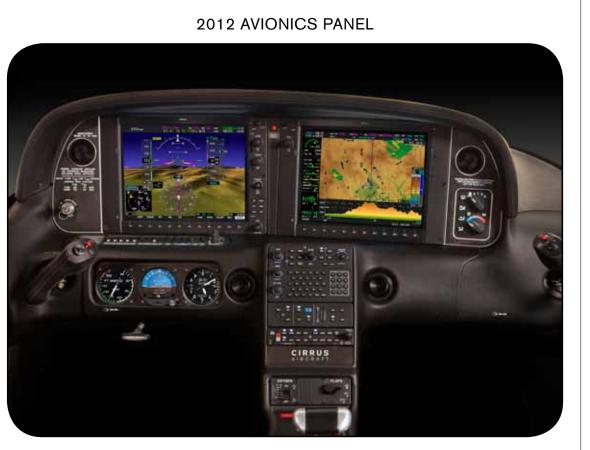

Avionics Panel Accent Stitch: NA Panel Accent: Brushed\*

2012 SEAT DESIGN

#### 2012 INTERIOR PANELS

Interior Panels Upper Cabin: Light Grey Fabric Lower Panel: Medium Grey Armrest: Black Leather Lights and Vents: Jet Black

Avionics Panel Accent Stitch: NA Panel Accent: Brushed\*

Avionics Panel Accent Stitch: Silver Panel Accent: Platinum\*