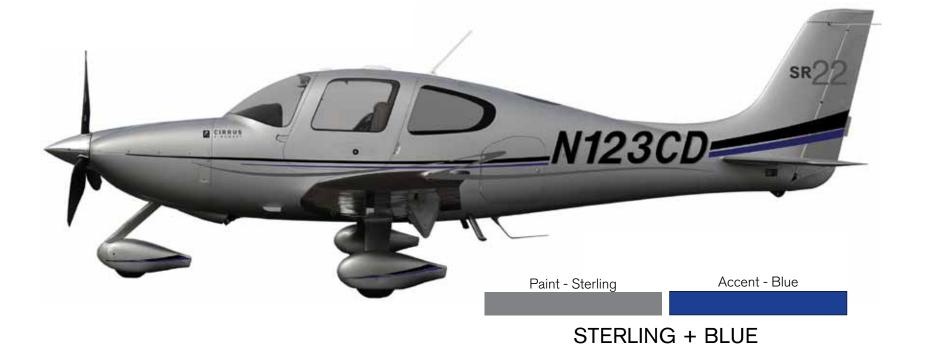

#### \*10" screens have black accent

Package APPEARANCE

2-TONE

STERLING + RED