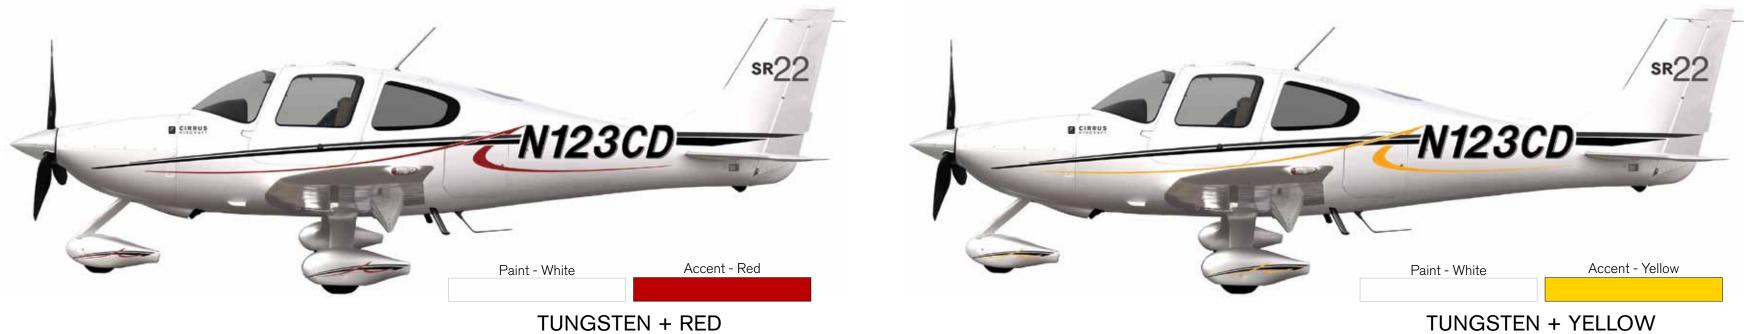

#### SR22

Exterior Options Tungsten

Interior Options Graphite Fabric APPEARANCE PACKAGE

### TUNGSTEN + YELLOW

Package STANDARD

Interior GRAPHITE FABRIC