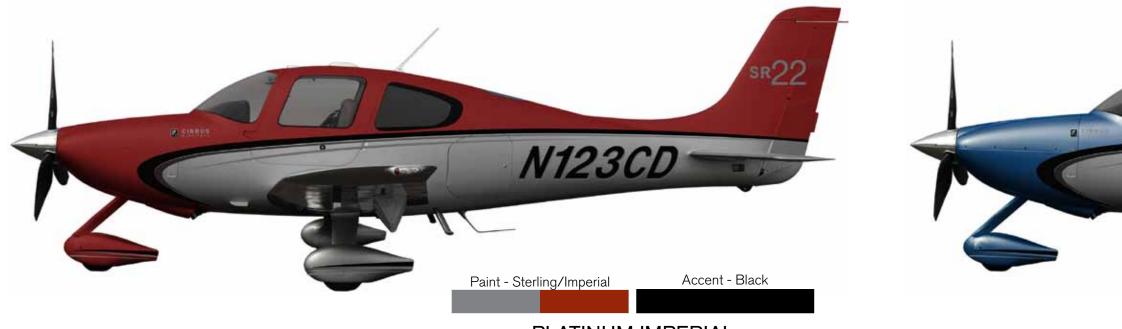

#### Available Package Upgrades : Carbon and Platinum \*10" screens have black accent

Package PLATINUM

PLATINUM IMPERIAL

### Exterior PLATINUM IMPERIAL PLATINUM + BLACK

PLATINUM GULF PLATINUM + CRIMSON