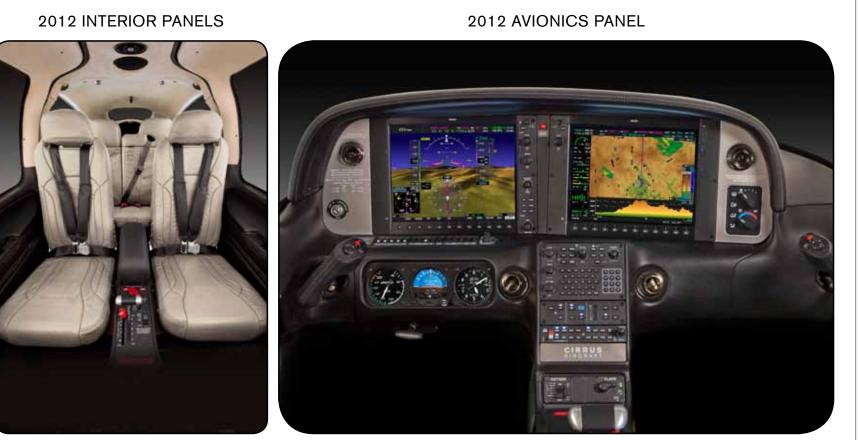

#### 2012 INTERIOR PANELS

New Seat Pattern Design Leather: Ebony/Black Leather Accent: NA Stitch: Standard Black

Interior Panels Upper Cabin: Light Grey Fabric Lower Panel: Medium Grey Armrest: Black Leather Lights and Vents: Jet Black

Avionics Panel Accent Stitch: NA Panel Accent: Brushed\*

2012 SEAT DESIGN

#### 2012 INTERIOR PANELS

Interior Panels Upper Cabin: Light Grey Fabric Lower Panel: Medium Grey Armrest: Black Leather Lights and Vents: Jet Black

Avionics Panel Accent Stitch: NA Panel Accent: Brushed\*