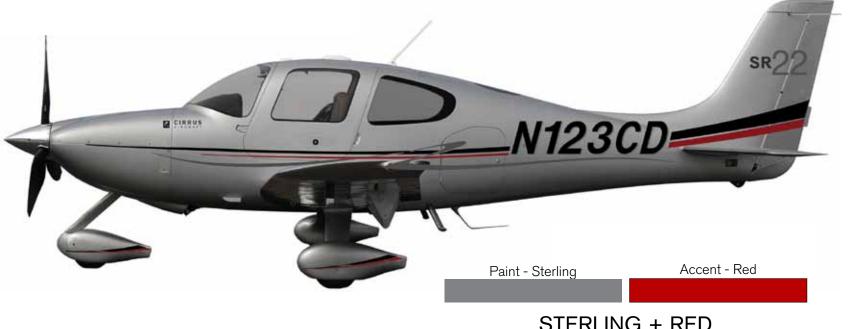

#### \*10" screens have black accent

Package APPEARANCE

2-TONE

STERLING + RED