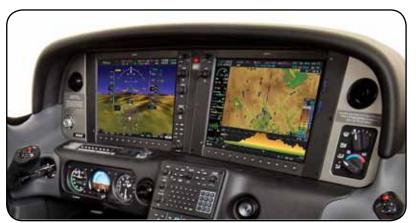

Avionics Panel Accent Stitch: NA Panel Accent: Brushed\*

2012 SEAT DESIGN

Avionics Panel Accent Stitch: Silver Panel Accent: Platinum\*