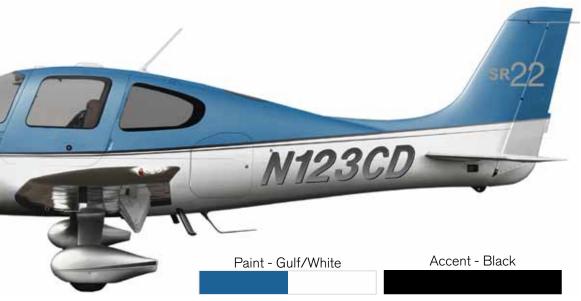

#### SR22

sr22

Exterior Options Sterling 2-Tone

Interior Options Shadow Leather Slate Leather Ivory Leather

Available Package Upgrades Carbon Platinum

### 2-TONE GULF

Package APPEARANCE

### 2-TONE