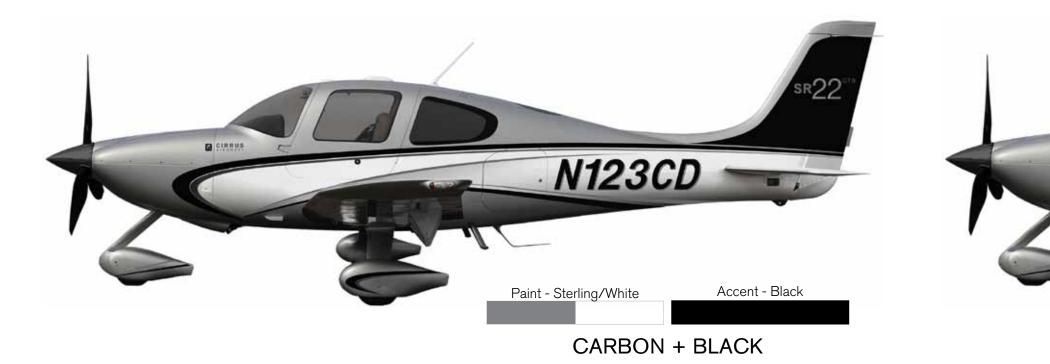

EAT DESIGN

New Seat Pattern Design Leather: Ivory Leather Accent: Perforated Stitch: Black

Interior Panels Upper Cabin: Ivory Suede Lower Panel: Black Armrest: Black Leather Lights and Vents: Nickle

**Avionics Panel** Accent Stitch: Silver Panel Accent: Platinum\*





#### 2012 SEAT DESIGN

#### 2012 INTERIOR PANELS

New Seat Pattern Design Leather: Saddle Leather Accent: Perforated Stitch: Black

Interior Panels Upper Cabin: Ivory Suede Lower Panel: Black Armrest: Saddle Leather Lights and Vents: Nickle

**Avionics Panel** Accent Stitch: English Saddle Panel Accent: Platinum\*



### PLATINUM IVORY

PLATINUM SADDLE

### Interior PLATINUM SLATE PLATINUM SHADOW

### PLATINUM IVORY PLATINUM SADDLE

\*10" screens have black accent





Package CARBON

CARBON GULF CARBON + RED

CA CIN1





### Interior

## CARBON RED CARBON SHADOW

### CARBON IVORY CARBON SADDLE







Package

CARBON

### Exterior **CARBON IMPERIAL** CARBON + BLACK

CARBON GULF CARBON + RED

### 2012 SEAT DESIGN

New Seat Pattern Design Leather: Ebony/Black Leather Accent: Imperial Red Stitch: Imperial Red

Interior Panels Upper Cabin: Grey Suede Lower Panel: Black Armrest: Black Leather Lights and Vents: Jet Black

**Avionics Panel** Accent Stitch: Imperial Red Panel Accent: Carbon\*





#### 2012 SEAT DESIGN

2012 INTERIOR PANELS

New Seat Pattern Design Leather: Ebony/Black Leather Accent: Shadow Stitch: Black

Interior Panels Upper Cabin: Grey Suede Lower Panel: Black Armrest: Black Leather Lights and Vents: Jet Black

**Avionics Panel** Accent Stitch: Silver Panel Accent: Carbon\*





### CARBON RE