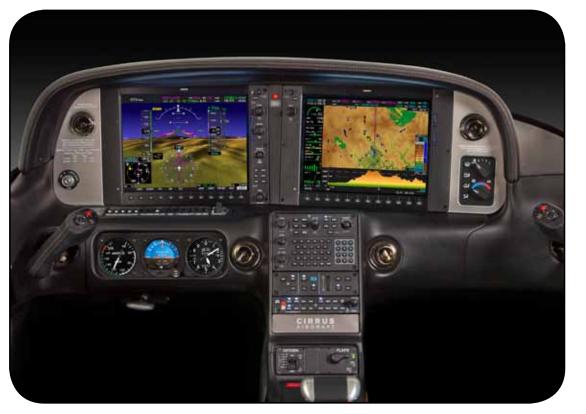

### INTERIOR AND EXTERIOR OPTIONS

### GTS PACKAGE

### SR22 GTS

SR22

**Interior and Exterior Options** Carbon Platinum

Package STANDARD

#### \*10" screens have black accent

Package APPEARANCE

2-TONE

STERLING + RED