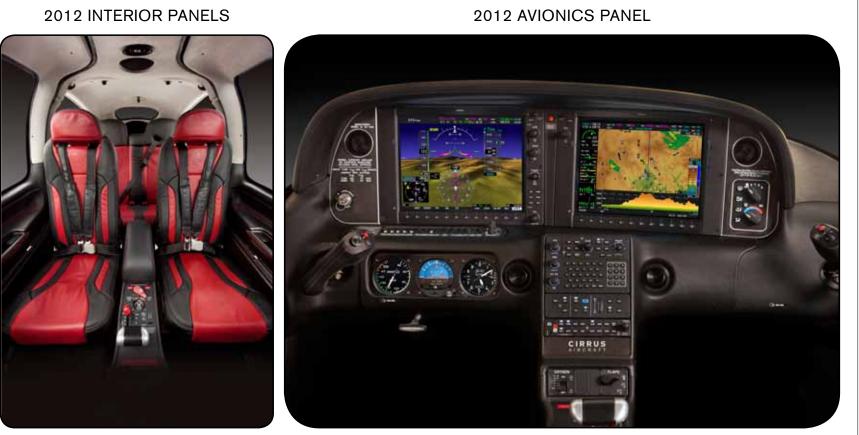

#### 2012 INTERIOR PANELS

New Seat Pattern Design Leather: Ebony/Black Leather Accent: NA Stitch: Standard Black

Interior Panels Upper Cabin: Light Grey Fabric Lower Panel: Medium Grey Armrest: Black Leather Lights and Vents: Jet Black

Avionics Panel Accent Stitch: NA Panel Accent: Brushed\*

2012 SEAT DESIGN

#### 2012 INTERIOR PANELS

Interior Panels Upper Cabin: Light Grey Fabric Lower Panel: Medium Grey Armrest: Black Leather Lights and Vents: Jet Black

Avionics Panel Accent Stitch: NA Panel Accent: Brushed\*