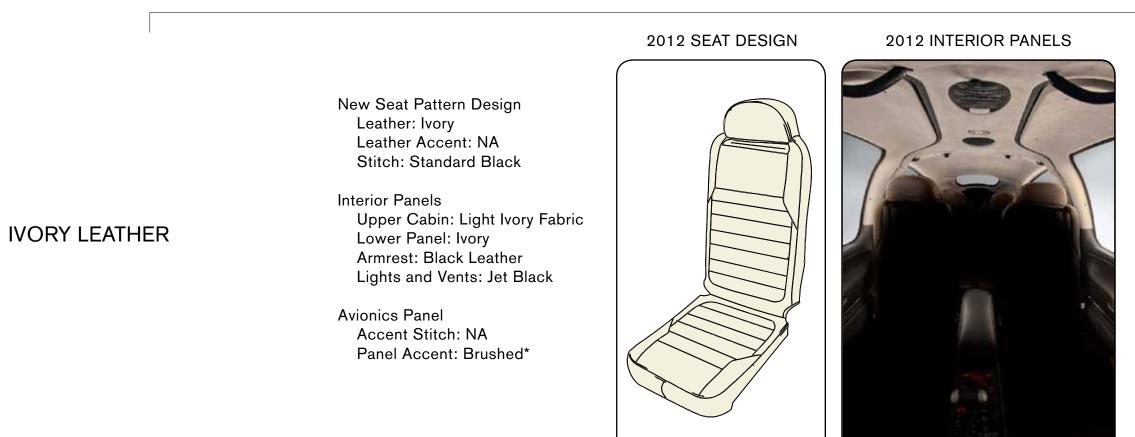

### **IVORY LEATHER**

Available Package Upgrades : Carbon and Platinum

#### 2012 SEAT DESIGN

New Seat Pattern Design Leather: Ivory Leather Accent: Perforated Stitch: Black

Interior Panels Upper Cabin: Ivory Suede Lower Panel: Black Armrest: Black Leather Lights and Vents: Nickle

**Avionics Panel** Accent Stitch: Silver Panel Accent: Platinum\*