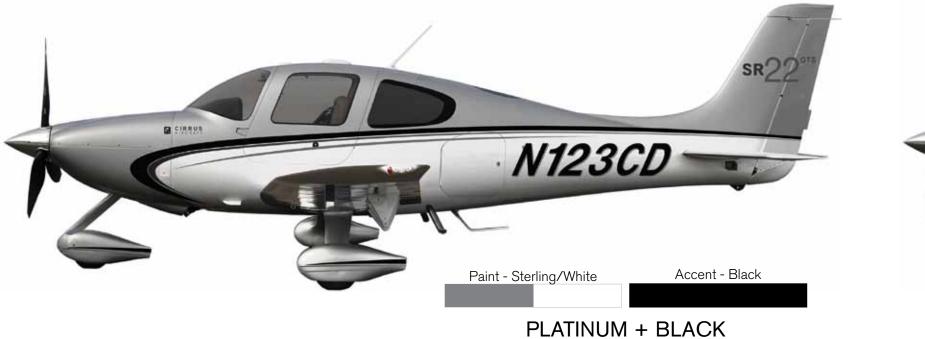

### Exterior PLATINUM IMPERIAL PLATINUM + BLACK

PLATINUM GULF PLATINUM + CRIMSON