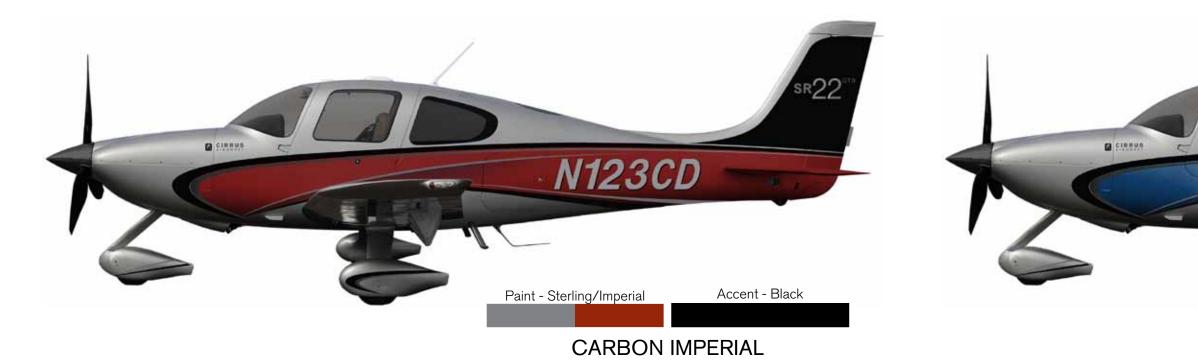

### Exterior **CARBON IMPERIAL** CARBON + BLACK

CARBON GULF CARBON + RED

### Exterior CARBON IMPERIAL CARBON + BLACK

CARBON GULF CARBON + RED