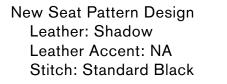

#### 2012 SEAT DESIGN

2012 INTERIOR PANELS

New Seat Pattern Design Leather: Shadow Leather Accent: Perforated Stitch: Silver

Interior Panels Upper Cabin: Grey Suede Lower Panel: Black Armrest: Black Leather Lights and Vents: Nickle

Avionics Panel Accent Stitch: Silver Panel Accent: Platinum\*