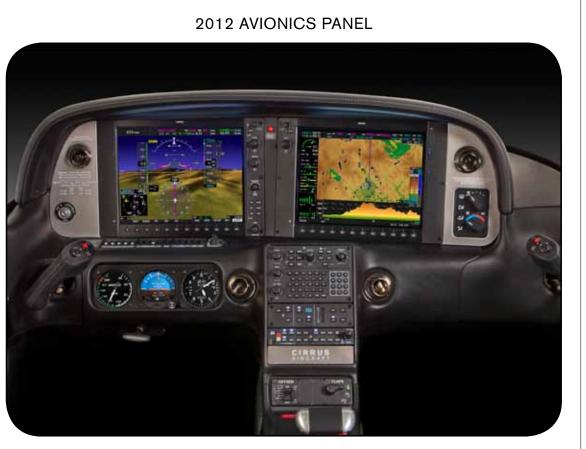

Avionics Panel Accent Stitch: NA Panel Accent: Brushed\*

2012 SEAT DESIGN

Avionics Panel Accent Stitch: Silver Panel Accent: Platinum\*