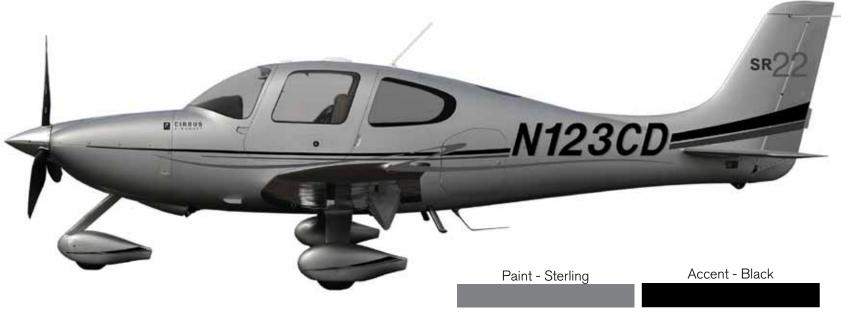

| STANDARD F | PACKAGE |
|------------|---------|
|------------|---------|

#### SR22



Exterior Options Tungsten

Interior Options Graphite Fabric APPEARANCE PACKAGE

#### SR22

sr22

Exterior Options Sterling 2-Tone

Interior Options Shadow Leather Slate Leather Ivory Leather

Available Package Upgrades Carbon Platinum

# **2012 PRODUCT IDENTITY**

### INTERIOR AND EXTERIOR OPTIONS

### GTS PACKAGE

### SR22 GTS

SR22

**Interior and Exterior Options** Carbon Platinum



Package STANDARD







### Interior **GRAPHITE FABRIC**

### TUNGSTEN + YELLOW



Package STANDARD



Interior GRAPHITE FABRIC

#### \*10" screens have black accent





Package APPEARANCE

2-TONE









STERLING + RED

### Interior SLATE LEATHER SHADOW LEATHER

### **IVORY LEATHER**

Available Package Upgrades : Carbon and Platinum

### STERLING + BLACK

### STERLING + YELLOW





2-TONE IMPERIAL

## Interior SLATE LEATHER SHADOW LEATHER

### IVORY LEATHER

Available Package Upgrades : Carbon and Platinum



### 2-TONE GULF



Package APPEARANCE

### 2-TONE



#### 2012 INTERIOR PANELS

New Seat Pattern Design Leather: Ebony/Black Leather Accent: NA Stitch: Standard Black

Interior Panels Upper Cabin: Light Grey Fabric Lower Panel: Medium Grey Armrest: Black Leather Lights and Vents: Jet Black

Avionics Panel Accent Stitch: NA Panel Accent: Brushed\*





2012 SEAT DESIGN

#### 2012 INTERIOR PANELS



Interior Panels Upper Cabin: Light Grey Fabric Lower Panel: Medium Grey Armrest: B