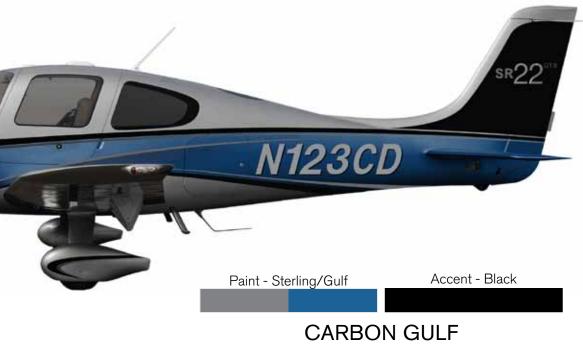

Stitch: Black

Interior Panels Upper Cabin: Ivory Suede Lower Panel: Black Armrest: Black Leather Lights and Vents: Nickle

**Avionics Panel** Accent Stitch: Silver Panel Accent: Platinum\*





#### 2012 SEAT DESIGN

#### 2012 INTERIOR PANELS

New Seat Pattern Design Leather: Saddle Leather Accent: Perforated Stitch: Black

Interior Panels Upper Cabin: Ivory Suede Lower Panel: Black Armrest: Saddle Leather Lights and Vents: Nickle

**Avionics Panel** Accent Stitch: English Saddle Panel Accent: Platinum\*



### PLATINUM IVORY

PLATINUM SADDLE

### Interior PLATINUM SLATE PLATINUM SHADOW

### PLATINUM IVORY PLATINUM SADDLE

\*10" screens have black accent





Package CARBON

CARBON GULF CARBON + RED

CA CIN1





### Interior

## CARBON RED CARBON SHADOW

### CARBON IVORY CARBON SADDLE







Package

CARBON

### Exterior **CARBON IMPERIAL** CARBON + BLACK

CARBON GULF CARBON + RED

### 2012 SEAT DESIGN

New Seat Pattern Design Leather: Ebony/Black Leather Accent: Imperial Red Stitch: Imperial Red

Interior Panels Upper Cabin: Grey Suede Lower Panel: Black Armrest: Black Leather Lights and Vents: Jet Black

**Avionics Panel** Accent Stitch: Imperial Red Panel Accent: Carbon\*





#### 2012 SEAT DESIGN

2012 INTERIOR PANELS

New Seat Pattern Design Leather: Ebony/Black Leather Accent: Shadow Stitch: Black

Interior Panels Upper Cabin: Grey Suede Lower Panel: Black Armrest: Black Leather Lights and Vents: Jet Black

**Avionics Panel** Accent Stitch: Silver Panel Accent: Carbon\*





### CARBON RED

CARBON SHADOW

#### Interior

## CARBON RED CARBON SHADOW

### **CARBON IV