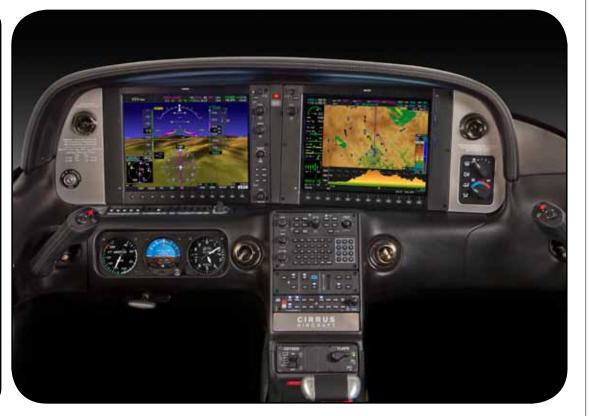

Avionics Panel Accent Stitch: NA Panel Accent: Brushed\*

2012 SEAT DESIGN

#### 2012 INTERIOR PANELS

Interior Panels Upper Cabin: Light Grey Fabric Lower Panel: Medium Grey Armrest: Black Leather Lights and Vents: Jet Black

Avionics Panel Accent Stitch: NA Panel Accent: Brushed\*

Avionics Panel Accent Stitch: Silver Panel Accent: Platinum\*