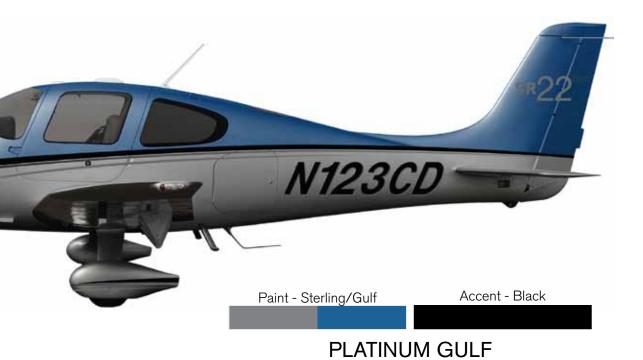

### 2-TONE GULF

Package APPEARANCE

### Exterior PLATINUM IMPERIAL PLATINUM + BLACK

PLATINUM GULF PLATINUM + CRIMSON