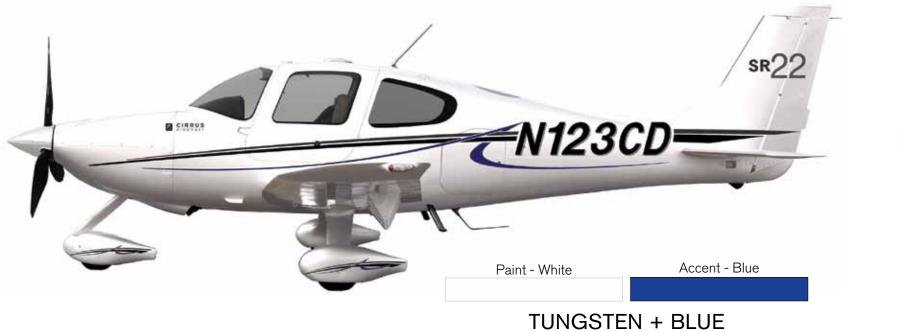

#### SR22

Exterior Options Tungsten

Interior Options Graphite Fabric APPEARANCE PACKAGE