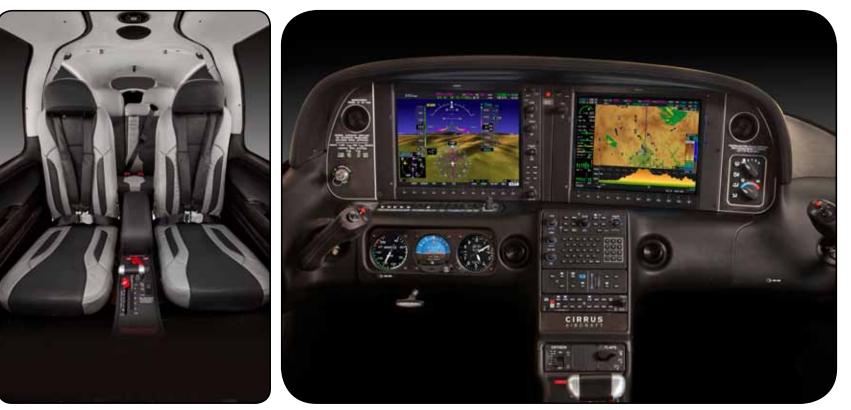

#### SR22

Exterior Options Tungsten

Interior Options Graphite Fabric APPEARANCE PACKAGE

### Interior **GRAPHITE FABRIC**

### TUNGSTEN + YELLOW

Package STANDARD

Interior GRAPHITE FABRIC