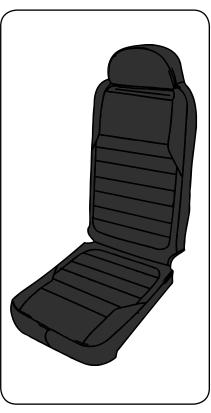

#### 2012 SEAT DESIGN

2012 INTERIOR PANELS

New Seat Pattern Design Leather: Shadow Leather Accent: Perforated Stitch: Silver

Interior Panels Upper Cabin: Grey Suede Lower Panel: Black Armrest: Black Leather Lights and Vents: Nickle