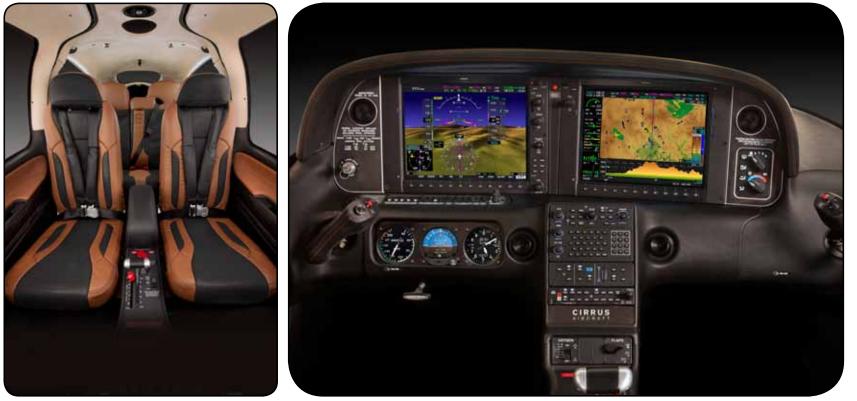

#### SR22

sr22

Exterior Options Sterling 2-Tone

Interior Options Shadow Leather Slate Leather Ivory Leather

Available Package Upgrades Carbon Platinum

### Interior SLATE LEATHER SHADOW LEATHER

### **IVORY LEATHER**

Available Package Upgrades : Carbon and Platinum