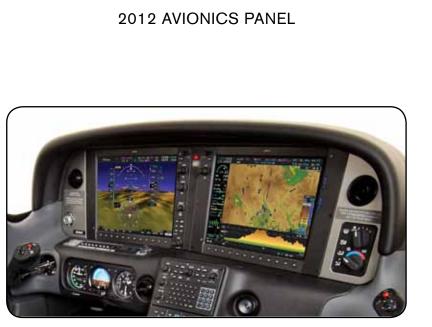

Avionics Panel Accent Stitch: NA Panel Accent: Brushed\*

2012 SEAT DESIGN

Avionics Panel Accent Stitch: Silver Panel Accent: Platinum\*