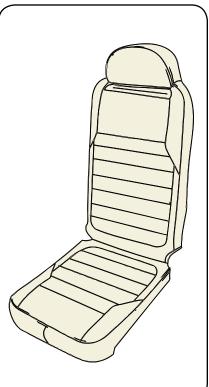

# 2012 SEAT DESIGN

New Seat Pattern Design Fabric: Graphite Leather Accent: NA Stitch: Standard Black

Interior Panels

Upper Cabin: Light Grey Fabric Lower Panel: Medium Grey Armrest: Black Leather Lights and Vents: Black

# SLATE LEATHER

SHADOW LEATHER

New Seat Pattern Design Leather: Ebony/Black Leather Accent: NA Stitch: Standard Black

Interior Panels

Upper Cabin: Light Grey Fabric Lower Panel: Medium Grey Armrest: Black Leather Lights and Vents: Jet Black

# 2012 SEAT DESIGN

New Seat Pattern Design Leather: Ivory Leather Accent: NA Stitch: Standard Black

Interior Panels

Upper Cabin: Light Ivory Fabric

Lower Panel: Ivory Armrest: Black Leather Lights and Vents: Jet Black