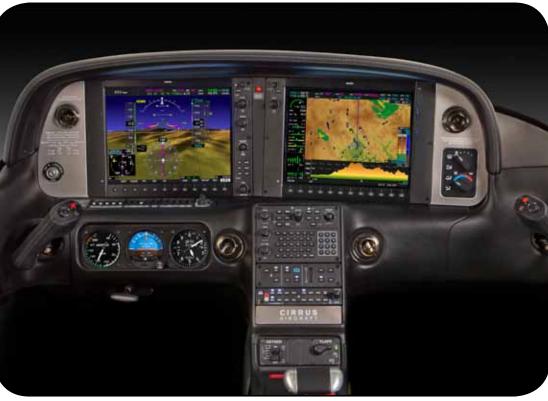

Avionics Panel Accent Stitch: NA Panel Accent: Brushed\*

Avionics Panel Accent Stitch: NA Panel Accent: Brushed\*

New Seat Pattern Design Leather: Shadow Leather Accent: NA Stitch: Standard Black

Interior Panels

Upper Cabin: Light Grey Fabric Lower Panel: Medium Grey Armrest: Black Leather Lights and Vents: Jet Black

**Avionics Panel** Accent Stitch: NA Panel Accent: Brushed\*