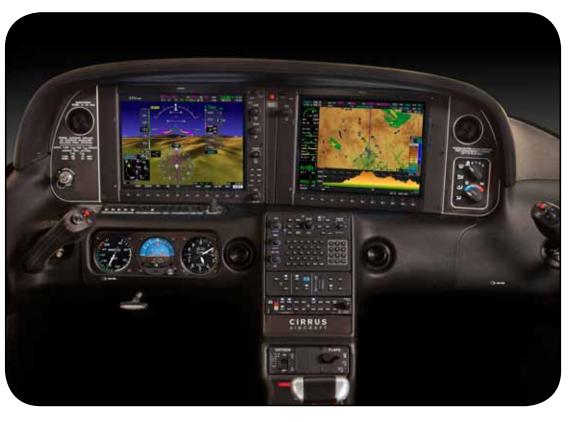

Avionics Panel Accent Stitch: NA Panel Accent: Brushed\*

Avionics Panel Accent Stitch: NA Panel Accent: Brushed\*

New Seat Pattern Design Leather: Shadow Leather Accent: NA Stitch: Standard Black

Interior Panels

Upper Cabin: Light Grey Fabric Lower Panel: Medium Grey Armrest: Black Leather Lights and Vents: Jet Black

**Avionics Panel** Accent Stitch: NA Panel Accent: Brushed\*