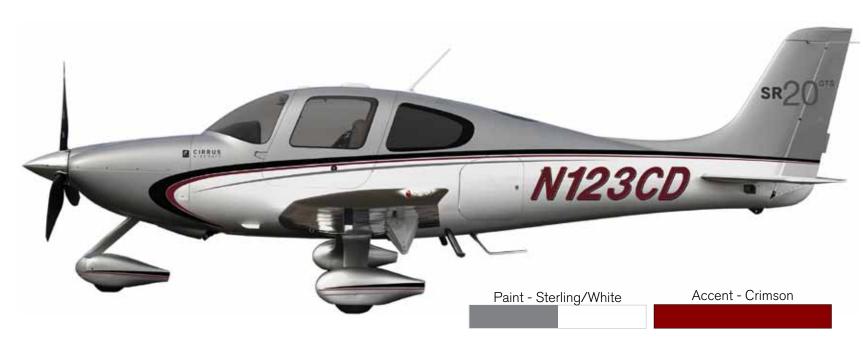

Interior

CARBON RED
CARBON SHADOW

CARBON IVORY
CARBON SADDLE

**CARBON GULF** 

CARBON + RED

Package **CARBON**  Exterior

**CARBON IMPERIAL** CARBON + BLACK

**CARBON GULF** CARBON + RED Interior

**CARBON RED CARBON SHADOW**  **CARBON IVORY CARBON SADDLE** 

\*10" screens have black accent

Stitch: Black

**Avionics Panel** 

Accent Stitch: Silver Panel Accent: Carbon\*

Package CARBON Exterior

CARBON IMPERIAL CARBON + BLACK

CARBON GULF CARBON + RED Interior

CARBON RED
CARBON SHADOW

CARBON IVORY
CARBON SADDLE