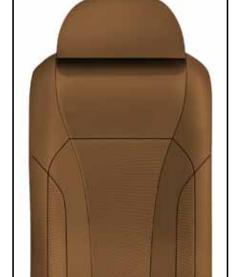

# 2012 SEAT DESIGN

New Seat Pattern Design Fabric: Graphite Leather Accent: NA Stitch: Standard Black

Interior Panels

Upper Cabin: Light Grey Fabric Lower Panel: Medium Grey Armrest: Black Leather Lights and Vents: Black