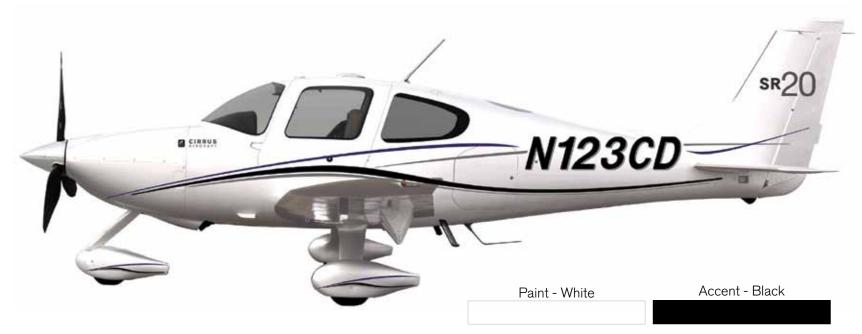

Exterior RADIUM

Interior

GRAPHITE FABRIC

RADIUM + BLACK

RADIUM + YELLOW

**GRAPHITE FABRIC INTERIOR** 

**RADIUM** 

\*10" screens have black accent

# 2012 INTERIOR PANELS

**RADIUM** 

Available Package Upgrades: Carbon and Platinum

RADIUM + BLACK

RADIUM + RED

RADIUM + YELLOW

**RADIUM** 

Available Package Upgrades : Carbon and Platinum \*10" screens have black accent