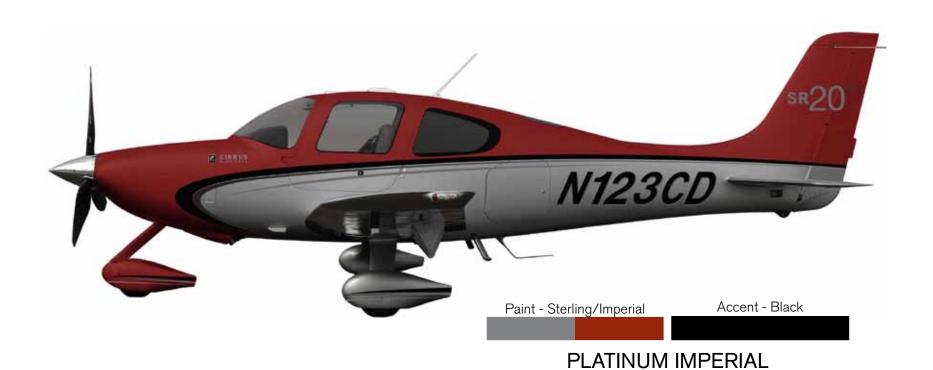

Avionics Panel Accent Stitch: NA Panel Accent: Brushed\*

Interior

PLATINUM SLATE
PLATINUM SHADOW

PLATINUM IVORY
PLATINUM SADDLE

PLATINUM GULF

PLATINUM + CRIMSON

Exterior

PLATINUM IMPERIAL PLATINUM + BLACK

PLATINUM GULF
PLATINUM + CRIMSON

PLATINUM SLATE

Interior

PLATINUM SLATE
PLATINUM SHADOW

PLATINUM IVORY
PLATINUM SADDLE

\*10" screens have black accent