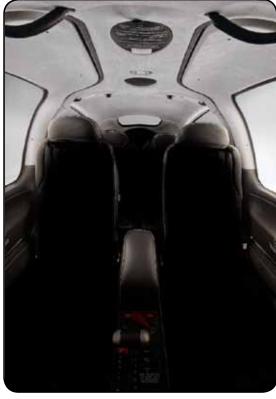

Interior Panels

Upper Cabin: Light Grey Fabric Lower Panel: Medium Grey Armrest: Black Leather Lights and Vents: Black

Avionics Panel Accent Stitch: NA Panel Accent: Brushed\*



# 2012 INTERIOR PANELS





**RADIUM** 

Available Package Upgrades: Carbon and Platinum







RADIUM + BLACK



RADIUM + RED



RADIUM + YELLOW

**RADIUM** 

Available Package Upgrades : Carbon and Platinum \*10" screens have black accent

## 2012 SEAT DESIGN

# **2012 INTERIOR PANELS**

2012 AVIONICS PANEL

# SLATE LEATHER

SHADOW LEATHER

New Seat Pattern Design Leather: Ebony/Black Leather Accent: NA Stitch: Standard Black

Interior Panels

Upper Cabin: Light Grey Fabric Lower Panel: Medium Grey Armrest: Black Leather Lights and Vents: Jet Black

Avionics Panel Accent Stitch: NA Panel Accent: Brushed\*







New Seat Pattern Design Leather: Shadow Leather Accent: NA Stitch: Standard Black

Interior Panels

Upper Cabin: Light Grey Fabric Lower Panel: Medium Grey Armrest: Black Leather Lights and Vents: Jet Black

**Avionics Panel** Accent Stitch: NA Panel Accent: Brushed\*





# **2012 INTERIOR PANELS**







Package **APPEARANCE** 

Exterior RADIUM Interior

SLATE LEATHER SHADOW LEATHER **IVORY LEATHER** 

Available Package Upgrades : Carbon and Platinum \*10" screens have black accent

# 2012 SEAT DESIGN

New Seat Pattern Design Leather: Ivory Leather Accent: NA Stitch: Standard Black

Interior Panels

Upper Cabin: Light Ivory Fabric

Lower Panel: Ivory Armrest: Black Leather Lights and Vents: Jet Black

**Avionics Panel** Accent Stitch: NA Panel Accent: Brushed\*



# 2012 INTERIOR PAN