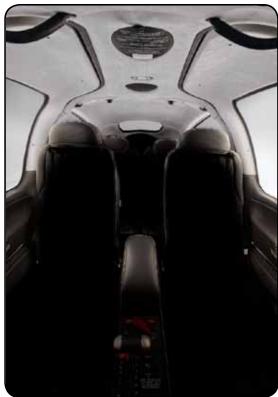

# SLATE LEATHER

SHADOW LEATHER

New Seat Pattern Design Leather: Ebony/Black Leather Accent: NA Stitch: Standard Black

Interior Panels

Upper Cabin: Light Grey Fabric Lower Panel: Medium Grey Armrest: Black Leather Lights and Vents: Jet Black

Avionics Panel Accent Stitch: NA Panel Accent: Brushed\*

New Seat Pattern Design Leather: Shadow Leather Accent: NA Stitch: Standard Black

Interior Panels

Upper Cabin: Light Grey Fabric Lower Panel: Medium Grey Armrest: Black Leather Lights and Vents: Jet Black