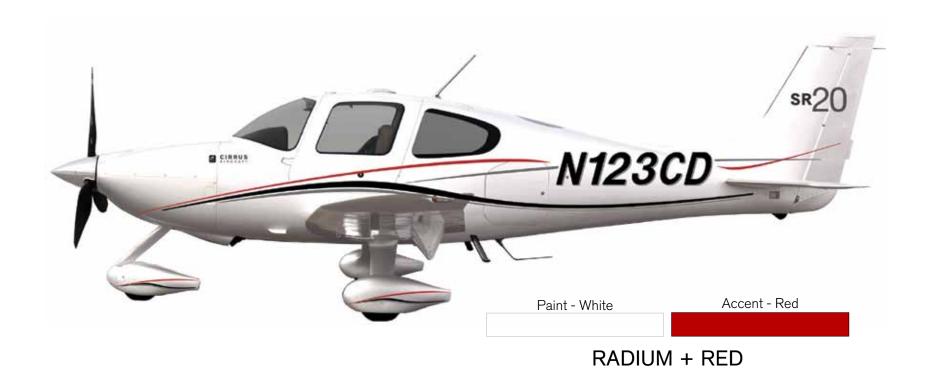

# 2012 INTERIOR PANELS

**RADIUM** 

Available Package Upgrades: Carbon and Platinum

RADIUM + BLACK

RADIUM + RED

RADIUM + YELLOW

**RADIUM** 

Available Package Upgrades : Carbon and Platinum \*10" screens have black accent