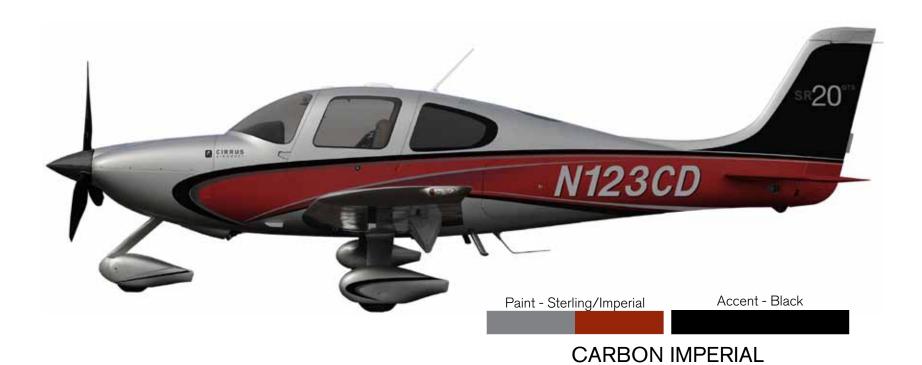

Interior

CARBON RED
CARBON SHADOW

CARBON IVORY
CARBON SADDLE

**CARBON GULF** 

CARBON + RED

Package **CARBON**  Exterior

**CARBON IMPERIAL** CARBON + BLACK

**CARBON GULF** CARBON + RED Interior

Stitch: Black

**Avionics Panel** 

Accent Stitch: Silver Panel Accent: Carbon\*

Package CARBON Exterior

CARBON IMPERIAL CARBON + BLACK

CARBON GULF CARBON + RED Interior

CARBON RED
CARBON SHADOW

CARBON IVORY
CARBON SADDLE