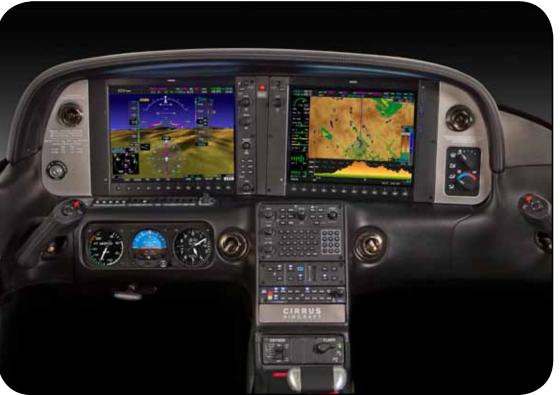

Avionics Panel Accent Stitch: NA Panel Accent: Brushed\*

**Avionics Panel** Accent Stitch: NA Panel Accent: Brushed\*