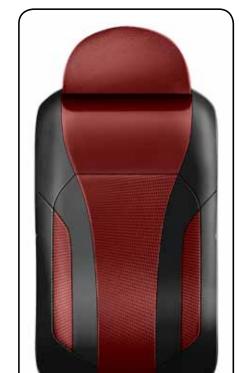

# 2012 SEAT DESIGN

New Seat Pattern Design Leather: Saddle Leather Accent: Perforated

Stitch: Black

Interior Panels

Upper Cabin: Ivory Suede Lower Panel: Black Armrest: Saddle Leather Lights and Vents: Nickle