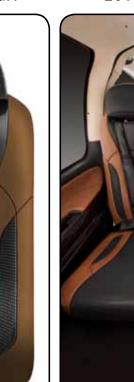

# 2012 SEAT DESIGN

New Seat Pattern Design Fabric: Graphite Leather Accent: NA Stitch: Standard Black

Interior Panels

Upper Cabin: Light Grey Fabric Lower Panel: Medium Grey Armrest: Black Leather Lights and Vents: Black

# SLATE LEATHER

SHADOW LEATHER

New Seat Pattern Design Leather: Ebony/Black Leather Accent: NA Stitch: Standard Black

Interior Panels

Upper Cabin: Light Grey Fabric Lower Panel: Medium Grey Armrest: Black Leather Lights and Vents: Jet Black

Avionics Panel Accent Stitch: NA Panel Accent: Brushed\*

New Seat Pattern Design Leather: Shadow Leather Accent: NA Stitch: Standard Black

Interior Panels

Upper Cabin: Light Grey Fabric Lower Panel: Medium Grey Armrest: Black Leather Lights and Vents: Jet Black

# 2012 SEAT DESIGN

New Seat Pattern Design Leather: Ivory Leather Accent: NA Stitch: Standard Black

Interior Panels

Upper Cabin: Light Ivory Fabric

Lower Panel: Ivory Armrest: Black Leather Lights and Vents: Jet Black