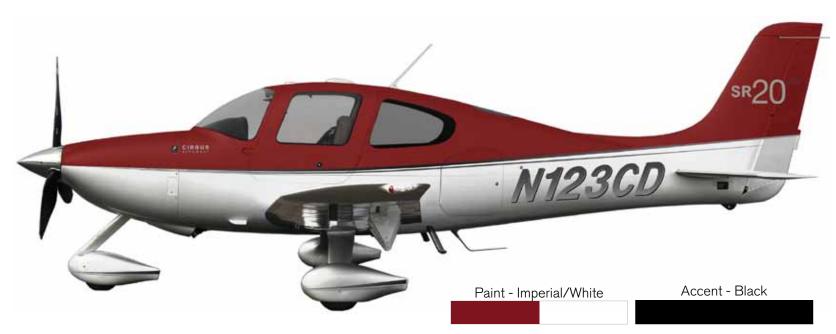

Avionics Panel Accent Stitch: NA Panel Accent: Brushed\*

Interior

PLATINUM SLATE
PLATINUM SHADOW

PLATINUM IVORY
PLATINUM SADDLE

PLATINUM GULF

PLATINUM + CRIMSON

Exterior

PLATINUM IMPERIAL PLATINUM + BLACK