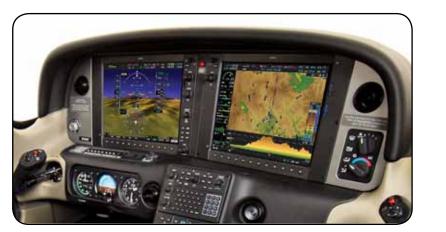

Avionics Panel Accent Stitch: NA Panel Accent: Brushed\*

**Avionics Panel** Accent Stitch: NA Panel Accent: Brushed\*