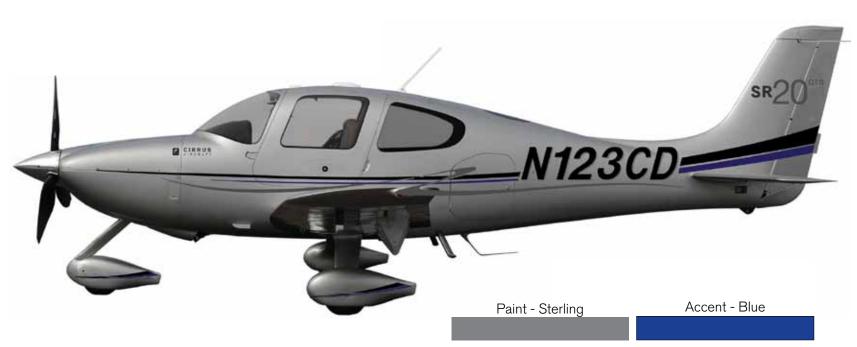

Exterior RADIUM

Interior

GRAPHITE FABRIC

RADIUM + BLACK

RADIUM + YELLOW

**GRAPHITE FABRIC INTERIOR** 

**RADIUM** 

\*10" screens have black accent

# 2012 INTERIOR PANELS

**RADIUM** 

Available Package Upgrades: Carbon and Platinum

RADIUM + BLACK

RADIUM + RED

RADIUM + YELLOW

**RADIUM** 

Available Package Upgrades : Carbon and Platinum \*10" screens have black accent