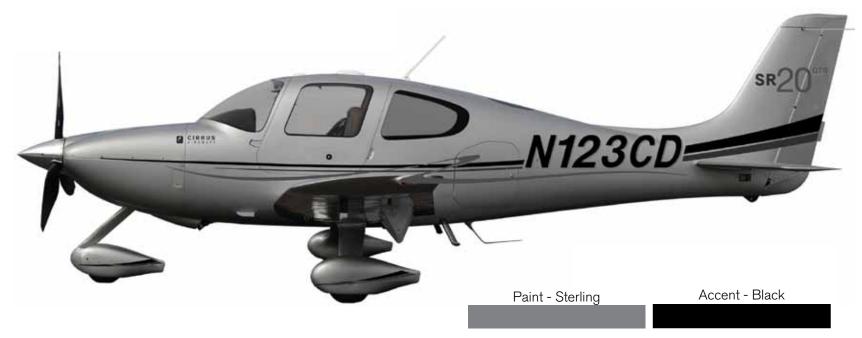

Exterior RADIUM

Interior

GRAPHITE FABRIC

RADIUM + BLACK

RADIUM + YELLOW

**GRAPHITE FABRIC INTERIOR** 

**RADIUM** 

\*10" screens have black accent