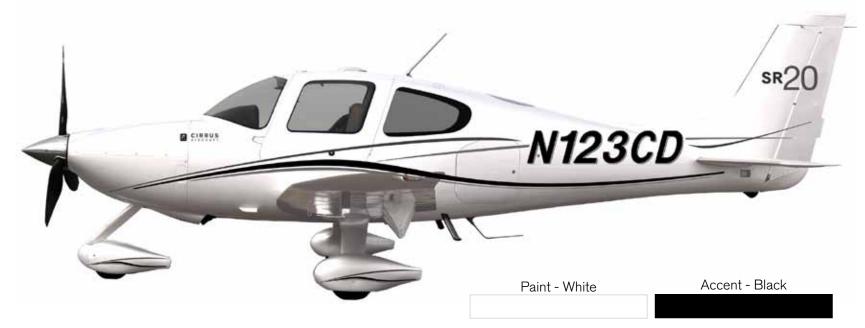

# 2012 INTERIOR PANELS

**RADIUM** 

Available Package Upgrades: Carbon and Platinum

RADIUM + BLACK

RADIUM + RED

RADIUM + YELLOW

**RADIUM** 

Available Package Upgrades : Carbon and Platinum \*10" screens have black accent