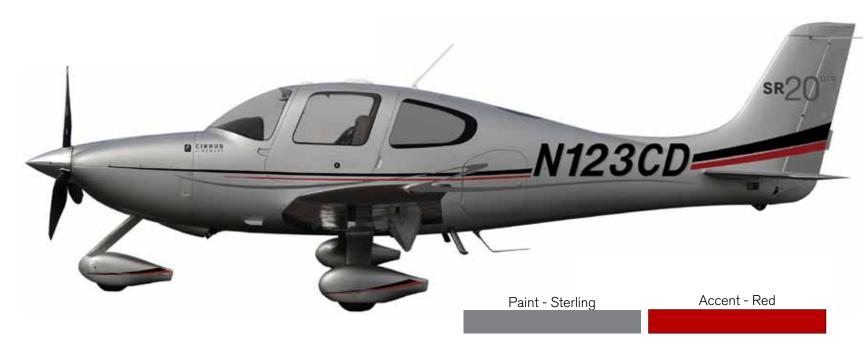

STERLING + BLACK

STERLING + RED

STERLING + YELLOW

SR20 GTS

Package GTS Exterior STERLING

2-TONE

Interior

SLATE LEATHER
SHADOW LEATHER