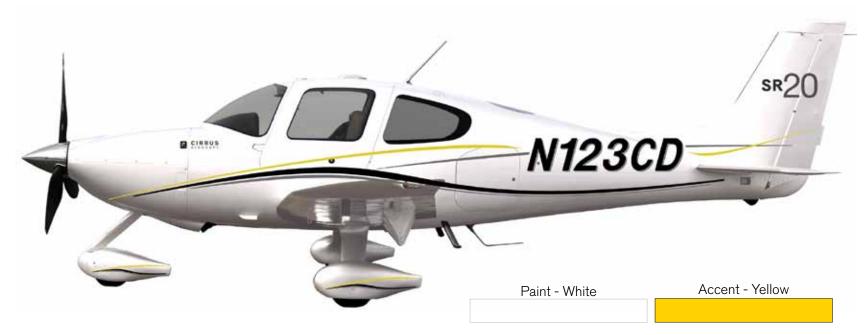

# 2012 INTERIOR PANELS

**RADIUM** 

Available Package Upgrades: Carbon and Platinum

RADIUM + BLACK

RADIUM + RED

RADIUM + YELLOW

**RADIUM** 

Available Package Upgrades : Carbon and Platinum \*10" screens have black accent

STERLING + BLACK

STERLING + RED

STERLING + YELLOW

SR20 GTS

Package GTS Exterior STERLING

2-TONE

Interior

SLATE LEATHER
SHADOW LEATHER