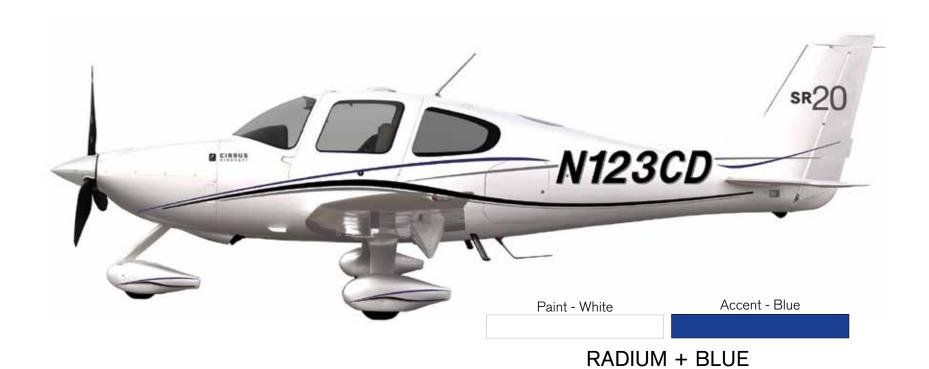

Exterior RADIUM

Interior

GRAPHITE FABRIC

RADIUM + BLACK

RADIUM + YELLOW

**GRAPHITE FABRIC INTERIOR** 

**RADIUM** 

\*10" screens have black accent

# 2012 INTERIOR PANELS

**RADIUM** 

Available Package Upgrades: Carbon and Platinum

RADIUM + BLACK

RADIUM + RED

RADIUM + YELLOW

**RADIUM** 

Available Package Upgrades : Carbon and Platinum \*10" screens have black accent