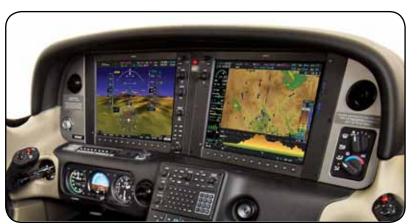

Seat Pattern Design Leather: Shadow Leather Accent: NA Stitch: Standard Black

Interior Panels

Upper Cabin: Light Grey Fabric Lower Panel: Medium Grey Armrest: Black Leather Lights and Vents: Jet Black

**Avionics Panel** Accent Stitch: NA Panel Accent: Brushed\*





# **2012 INTERIOR PANELS**







Package **APPEARANCE** 

Exterior RADIUM Interior

SLATE LEATHER SHADOW LEATHER **IVORY LEATHER** 

Available Package Upgrades : Carbon and Platinum \*10" screens have black accent

# 2012 SEAT DESIGN

New Seat Pattern Design Leather: Ivory Leather Accent: NA Stitch: Standard Black

Interior Panels

Upper Cabin: Light Ivory Fabric

Lower Panel: Ivory Armrest: Black Leather Lights and Vents: Jet Black

**Avionics Panel** Accent Stitch: NA Panel Accent: Brushed\*



# 2012 INTERIOR PANELS





SR20 GTS

Package GTS Exterior STERLING

2-TONE

Interior

SLATE LEATHER
SHADOW LEATHER

**IVORY LEATHER** 

Available Package Upgrades: Carbon and Platinum







STERLING + BLACK



STERLING + RED



STERLING + YELLOW

SR20 GTS

Package GTS Exterior STERLING

2-TONE

Interior

SLATE LEATHER
SHADOW LEATHER

**IVORY LEATHER** 

Available Package Upgrades : Carbon and Platinum







2-TONE GULF

Package GTS

Exterior **STERLING** 

2-TONE

Interior

SLATE LEATHER SHADOW LEATHER **IVORY LEATHER** 

Available Package Upgrades : Carbon and Platinum \*10" screens have black accent

## 2012 SEAT DESIGN

# **2012 INTERIOR PANELS**

2012 AVIONICS PANEL

# SLATE LEATHER

SHADOW LEATHER

New Seat Pattern Design Leather: Ebony/Black Leather Accent: NA Stitch: Standard Black

Interior Panels

Upper