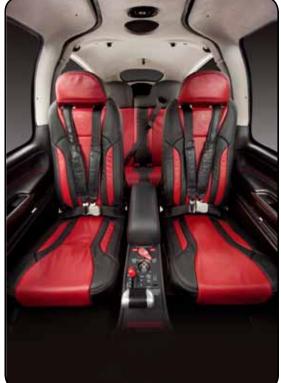

# **CARBON RED**

Interior Panels

Upper Cabin: Grey Suede Lower Panel: Black Armrest: Black Leather Lights and Vents: Jet Black

Leather Accent: Imperial Red

New Seat Pattern Design Leather: Ebony/Black

Stitch: Imperial Red