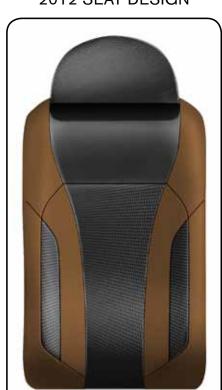

# 2012 SEAT DESIGN

New Seat Pattern Design Fabric: Graphite Leather Accent: NA Stitch: Standard Black

Interior Panels

Upper Cabin: Light Grey Fabric Lower Panel: Medium Grey Armrest: Black Leather Lights and Vents: Black

## 2012 SEAT DESIGN