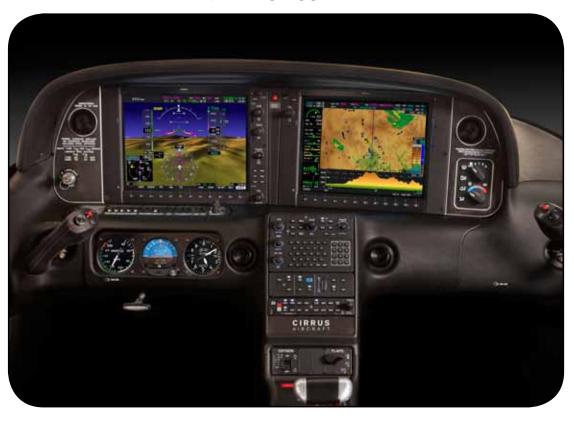

# **2012 INTERIOR PANELS**

2012 AVIONICS PANEL

Avionics Panel Accent Stitch: NA Panel Accent: Brushed\*