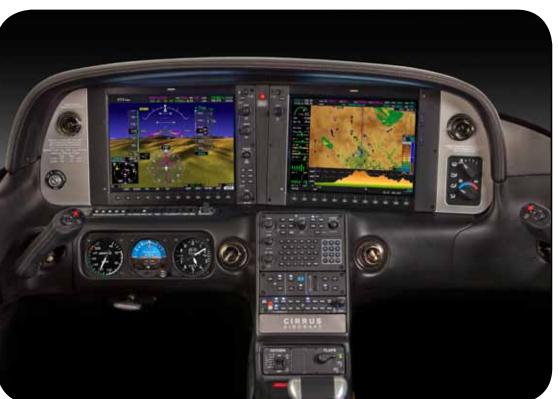

Avionics Panel Accent Stitch: NA Panel Accent: Brushed\*

# **2012 INTERIOR PANELS**

2012 AVIONICS PANEL