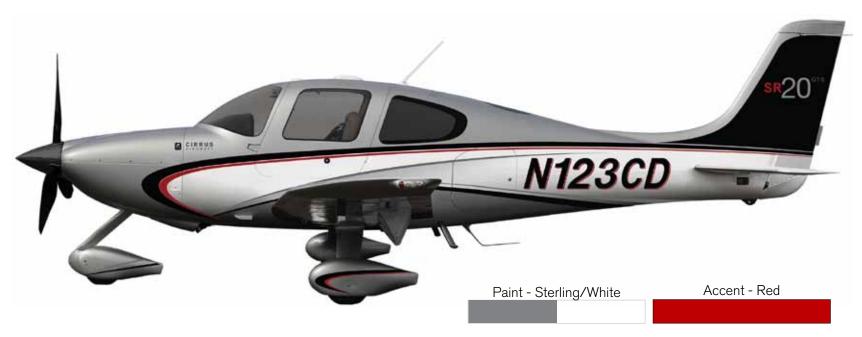

STERLING + BLACK

STERLING + RED

STERLING + YELLOW

SR20 GTS

Package GTS Exterior STERLING

2-TONE

Interior

SLATE LEATHER
SHADOW LEATHER