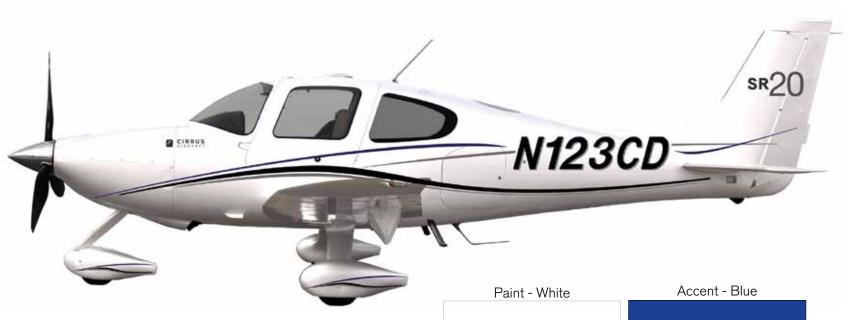

Exterior RADIUM

Interior

GRAPHITE FABRIC

RADIUM + BLACK

RADIUM + YELLOW

**GRAPHITE FABRIC INTERIOR** 

**RADIUM** 

\*10" screens have black accent