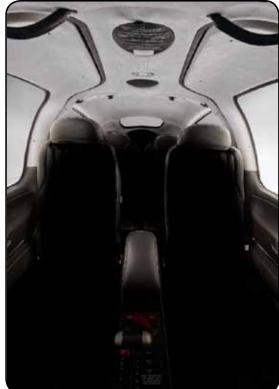

# 2012 SEAT DESIGN

New Seat Pattern Design Fabric: Graphite Leather Accent: NA Stitch: Standard Black

Interior Panels

Upper Cabin: Light Grey Fabric Lower Panel: Medium Grey Armrest: Black Leather Lights and Vents: Black

## 2012 SEAT DESIGN