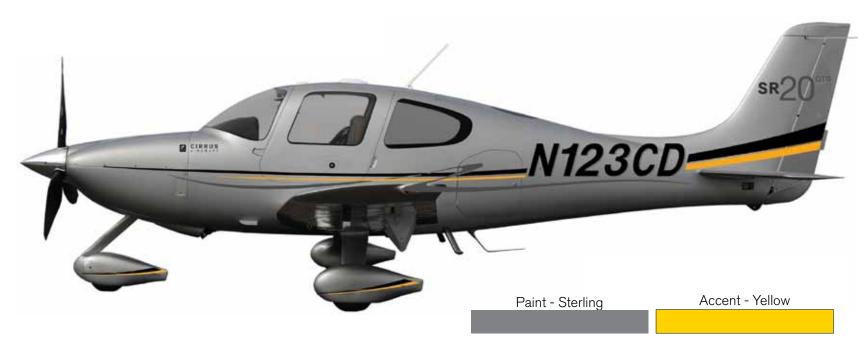

STERLING + BLACK

STERLING + RED

STERLING + YELLOW

SR20 GTS

Package GTS Exterior STERLING

2-TONE

Interior

SLATE LEATHER
SHADOW LEATHER