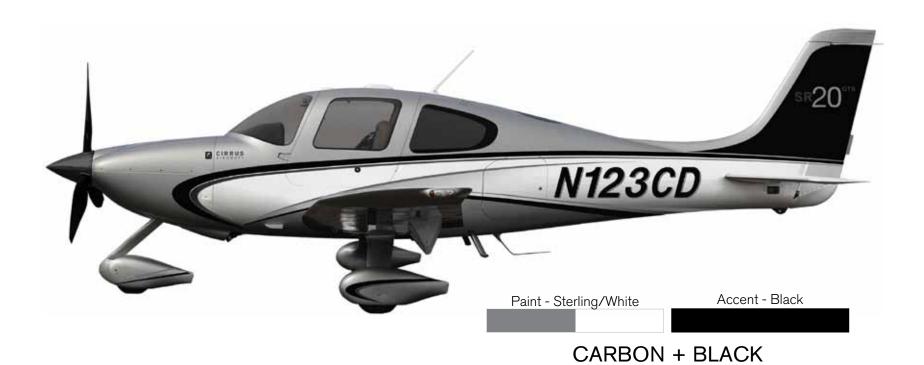

# 2012 INTERIOR PANELS

**RADIUM** 

Available Package Upgrades: Carbon and Platinum

RADIUM + BLACK

RADIUM + RED

RADIUM + YELLOW

**RADIUM** 

Available Package Upgrades : Carbon and Platinum \*10" screens have black accent

# **2012 INTERIOR PANELS**

Package **APPEARANCE** 

Exterior RADIUM Interior

SLATE LEATHER SHADOW LEATHER **IVORY LEATHER** 

Available Package Upgrades : Carbon and Platinum \*10" screens have black accent