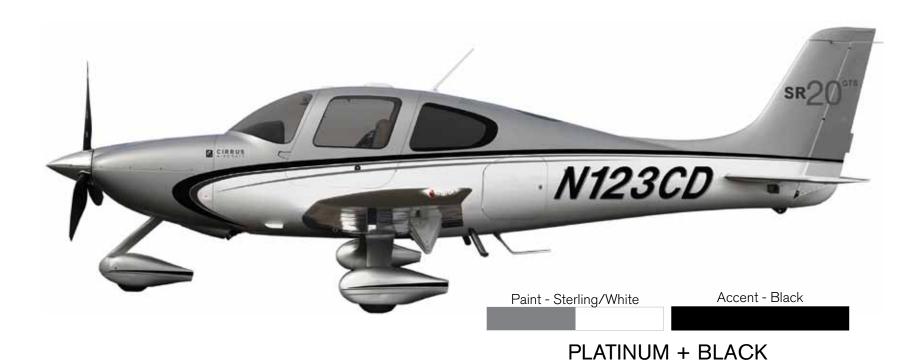

Avionics Panel Accent Stitch: NA Panel Accent: Brushed\*

Interior

PLATINUM SLATE
PLATINUM SHADOW

PLATINUM IVORY
PLATINUM SADDLE

PLATINUM GULF

PLATINUM + CRIMSON

Exterior

PLATINUM IMPERIAL PLATINUM + BLACK

PLATINUM GULF
PLATINUM + CRIMSON

PLATINUM SLATE

Interior

PLATINUM SLATE
PLATINUM SHADOW

PLATINUM IVORY
PLATINUM SADDLE

\*10" screens have black accent

Avionics Panel Accent Stitch: Silver Panel Accent: Platinum\* Exterior

PLATINUM IMPERIAL PLATINUM + BLACK PLATINUM GULF PLATINUM + CRIMSON

PLATINUM SLATE

Interior

PLATINUM SHADOW

**PLATINUM IVORY** PLATINUM SADDLE