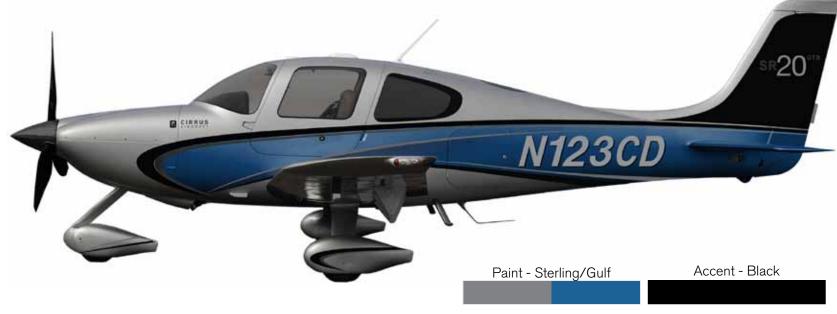

**IVORY LEATHER** 

Available Package Upgrades : Carbon and Platinum

2-TONE GULF

Package GTS

Exterior **STERLING** 

2-TONE

Interior

SLATE LEATHER SHADOW LEATHER **IVORY LEATHER** 