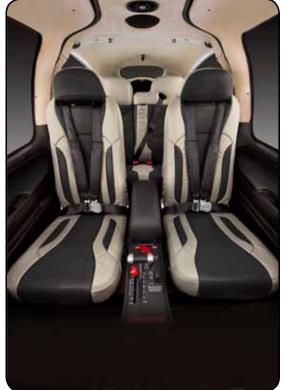

# 2012 SEAT DESIGN

New Seat Pattern Design Fabric: Graphite Leather Accent: NA Stitch: Standard Black

Interior Panels

Upper Cabin: Light Grey Fabric Lower Panel: Medium Grey Armrest: Black Leather Lights and Vents: Black

# SLATE LEATHER

SHADOW LEATHER

New Seat Pattern Design Leather: Ebony/Black Leather Accent: NA Stitch: Standard Black

Interior Panels

Upper Cabin: Light Grey Fabric Lower Panel: Medium Grey Armrest: Black Leather Lights and Vents: Jet Black