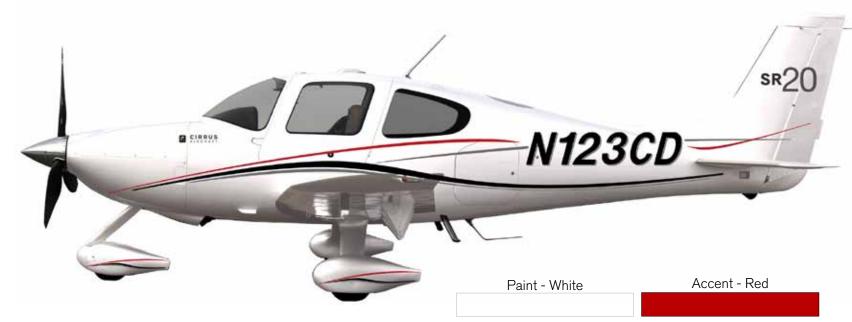

Exterior RADIUM

Interior

GRAPHITE FABRIC

RADIUM + BLACK

RADIUM + YELLOW

**GRAPHITE FABRIC INTERIOR** 

**RADIUM** 

\*10" screens have black accent

# 2012 INTERIOR PANELS

**RADIUM** 

Available Package Upgrades: Carbon and Platinum

RADIUM + BLACK

RADIUM + RED

RADIUM + YELLOW

**RADIUM** 

Available Package Upgrades : Carbon and Platinum \*10" screens have black accent