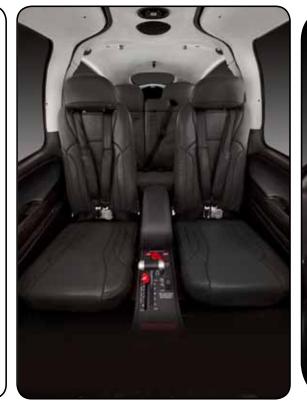

# 2012 SEAT DESIGN

New Seat Pattern Design Fabric: Graphite Leather Accent: NA Stitch: Standard Black

Interior Panels

Upper Cabin: Light Grey Fabric Lower Panel: Medium Grey Armrest: Black Leather Lights and Vents: Black

# SLATE LEATHER

SHADOW LEATHER

New Seat Pattern Design Leather: Ebony/Black Leather Accent: NA Stitch: Standard Black

Interior Panels

Upper Cabin: Light Grey Fabric Lower Panel: Medium Grey Armrest: Black Leather Lights and Vents: Jet Black

# 2012 SEAT DESIGN

New Seat Pattern Design Leather: Ivory Leather Accent: NA Stitch: Standard Black

Interior Panels

Upper Cabin: Light Ivory Fabric

Lower Panel: Ivory Armrest: Black Leather Lights and Vents: Jet Black