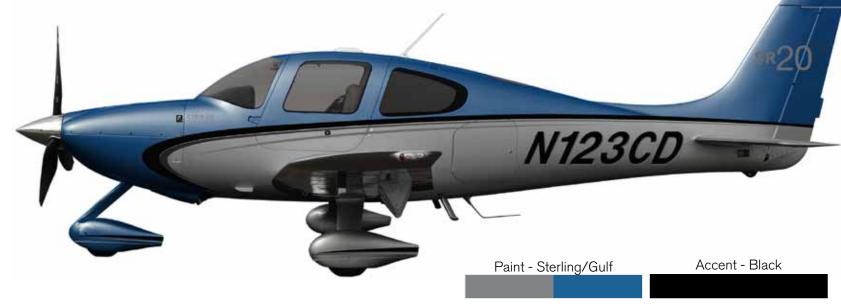

**IVORY LEATHER** 

Available Package Upgrades : Carbon and Platinum

2-TONE GULF

Package GTS

Exterior **STERLING** 

2-TONE

Interior

SLATE LEATHER SHADOW LEATHER **IVORY LEATHER** 